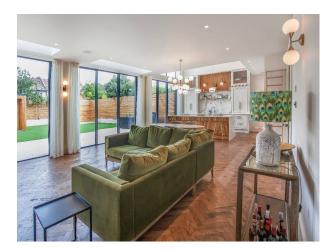

## Interior

6 bedrooms (one is used as an office with built in furniture), 5 bathrooms. High ceilings, panelling in the hall and landings and main rooms. Double height kitchen at the back.

## Exterior

Edwardian property from the front but modern from the back. It has 2 parking spaces at front. Small garden with astro and a studio.