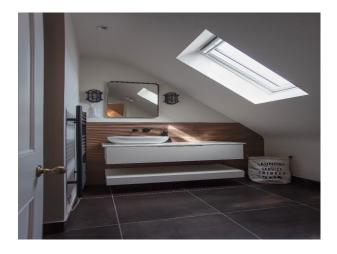

## Interior

6 bedrooms (one is used as an office with built in furniture), 5 bathrooms. High ceilings, panelling in the hall and landings and main rooms. Double height kitchen at the back.