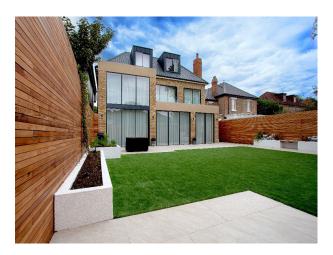

## Exterior

Edwardian property from the front but modern from the back. It has 2 parking spaces at front. Small garden with astro and a studio.