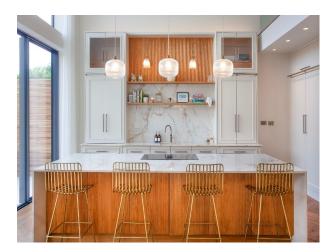

## Interior

6 bedrooms (one is used as an office with built in furniture), 5 bathrooms. High ceilings, panelling in the hall and landings and main rooms. Double height kitchen at the back.