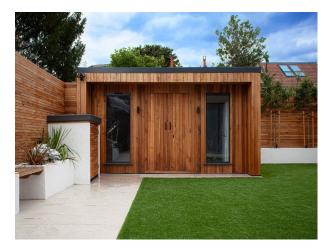

## Exterior

Edwardian property from the front but modern from the back. It has 2 parking spaces at front. Small garden with astro and a studio.