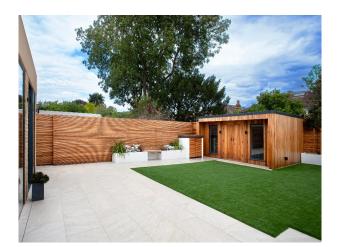

## Exterior

Edwardian property from the front but modern from the back. It has 2 parking spaces at front. Small garden with astro and a studio.