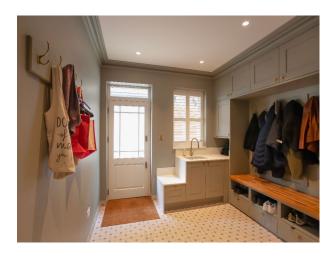

## Interior

6 bedrooms (one is used as an office with built in furniture), 5 bathrooms. High ceilings, panelling in the hall and landings and main rooms. Double height kitchen at the back.