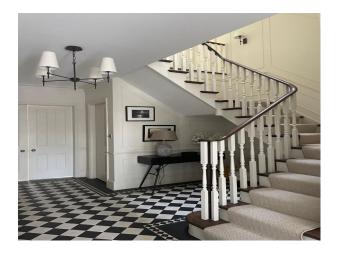

## Interior

6 bedrooms (one is used as an office with built in furniture), 5 bathrooms. High ceilings, panelling in the hall and landings and main rooms. Double height kitchen at the back.