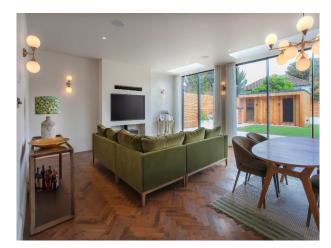

## Interior

6 bedrooms (one is used as an office with built in furniture), 5 bathrooms. High ceilings, panelling in the hall and landings and main rooms. Double height kitchen at the back.

## Exterior

Edwardian property from the front but modern from the back. It has 2 parking spaces at front. Small garden with astro and a studio.