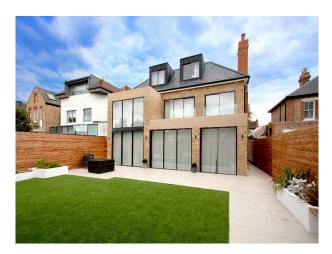

## Exterior

Edwardian property from the front but modern from the back. It has 2 parking spaces at front. Small garden with astro and a studio.