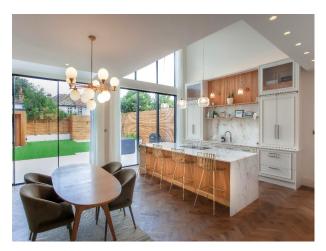

## Interior

6 bedrooms (one is used as an office with built in furniture), 5 bathrooms. High ceilings, panelling in the hall and landings and main rooms. Double height kitchen at the back.

## Exterior

Edwardian property from the front but modern from the back. It has 2 parking spaces at front. Small garden with astro and a studio.