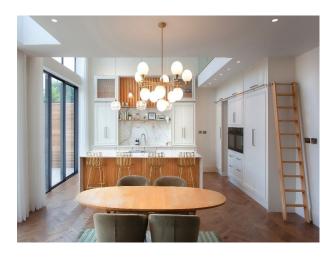

## Interior

6 bedrooms (one is used as an office with built in furniture), 5 bathrooms. High ceilings, panelling in the hall and landings and main rooms. Double height kitchen at the back.