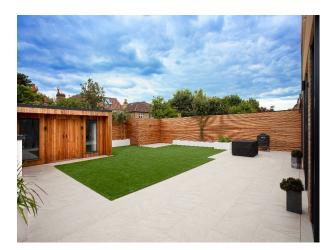

## Exterior

Edwardian property from the front but modern from the back. It has 2 parking spaces at front. Small garden with astro and a studio.