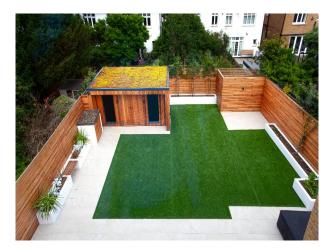

## Exterior

Edwardian property from the front but modern from the back. It has 2 parking spaces at front. Small garden with astro and a studio.