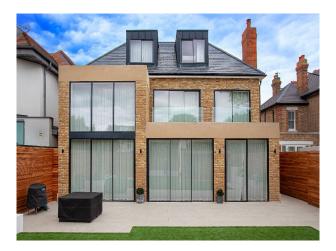

## Exterior

Edwardian property from the front but modern from the back. It has 2 parking spaces at front. Small garden with astro and a studio.