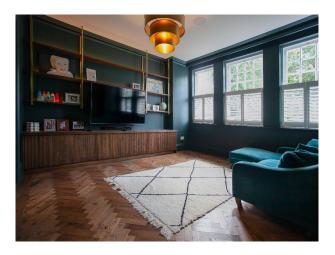

## Interior

6 bedrooms (one is used as an office with built in furniture), 5 bathrooms. High ceilings, panelling in the hall and landings and main rooms. Double height kitchen at the back.