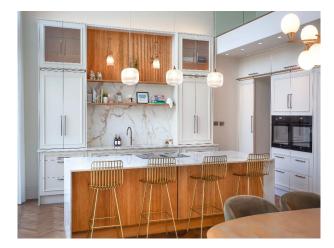

## Interior

6 bedrooms (one is used as an office with built in furniture), 5 bathrooms. High ceilings, panelling in the hall and landings and main rooms. Double height kitchen at the back.