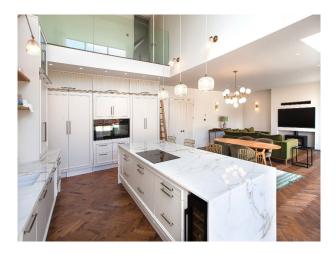

## Interior

6 bedrooms (one is used as an office with built in furniture), 5 bathrooms. High ceilings, panelling in the hall and landings and main rooms. Double height kitchen at the back.