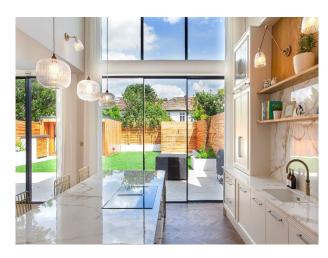

## Exterior

Edwardian property from the front but modern from the back. It has 2 parking spaces at front. Small garden with astro and a studio.