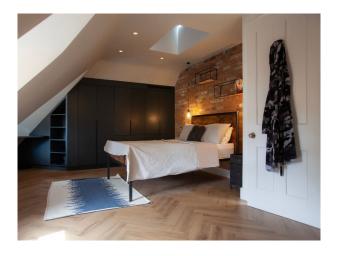

## Interior

6 bedrooms (one is used as an office with built in furniture), 5 bathrooms. High ceilings, panelling in the hall and landings and main rooms. Double height kitchen at the back.