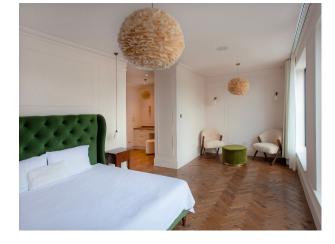

## Interior

6 bedrooms (one is used as an office with built in furniture), 5 bathrooms. High ceilings, panelling in the hall and landings and main rooms. Double height kitchen at the back.