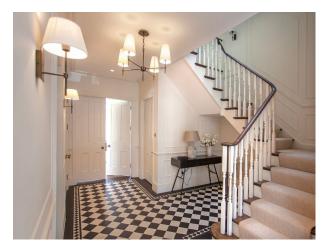

## Interior

6 bedrooms (one is used as an office with built in furniture), 5 bathrooms. High ceilings, panelling in the hall and landings and main rooms. Double height kitchen at the back.