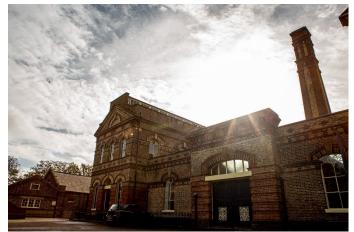

### Interior

Polychrome brickwork, moulded dressings and facings, decorative gables and elaborate windows characterise all the structures – even the 95-foot (29 m) chimney, which stands apart from the main building.

#### Exterior

The High Victorian Gothic buildings.