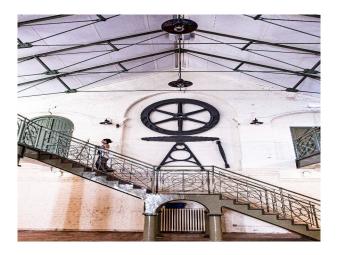

### Interior

Polychrome brickwork, moulded dressings and facings, decorative gables and elaborate windows characterise all the structures – even the 95-foot (29 m) chimney, which stands apart from the main building.