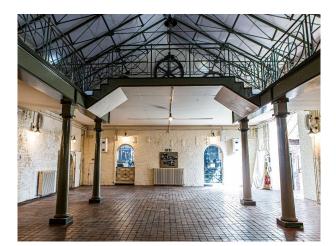

### Interior

Polychrome brickwork, moulded dressings and facings, decorative gables and elaborate windows characterise all the structures – even the 95-foot (29 m) chimney, which stands apart from the main building.