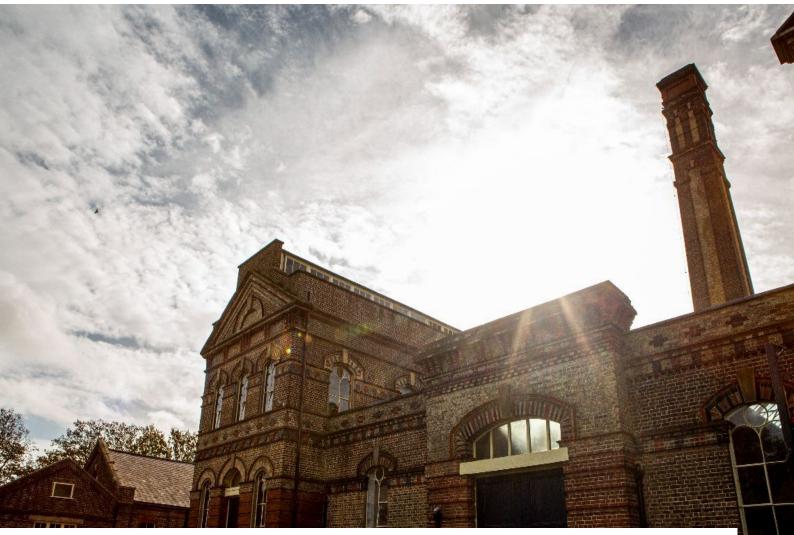

### Interior

Polychrome brickwork, moulded dressings and facings, decorative gables and elaborate windows characterise all the structures – even the 95-foot (29 m) chimney, which stands apart from the main building.

#### Exterior

The High Victorian Gothic buildings.