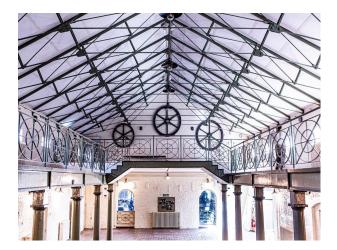

### Interior

Polychrome brickwork, moulded dressings and facings, decorative gables and elaborate windows characterise all the structures – even the 95-foot (29 m) chimney, which stands apart from the main building.