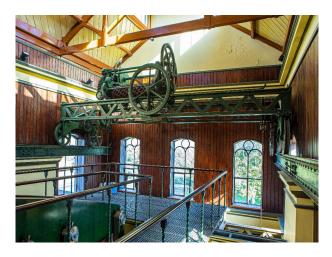

### Interior

Polychrome brickwork, moulded dressings and facings, decorative gables and elaborate windows characterise all the structures – even the 95-foot (29 m) chimney, which stands apart from the main building.