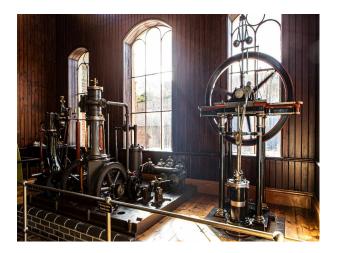

### Interior

Polychrome brickwork, moulded dressings and facings, decorative gables and elaborate windows characterise all the structures – even the 95-foot (29 m) chimney, which stands apart from the main building.