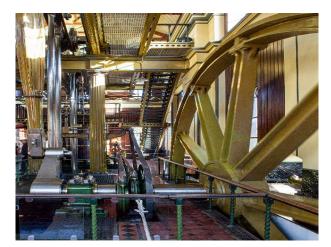

### Interior

Polychrome brickwork, moulded dressings and facings, decorative gables and elaborate windows characterise all the structures – even the 95-foot (29 m) chimney, which stands apart from the main building.