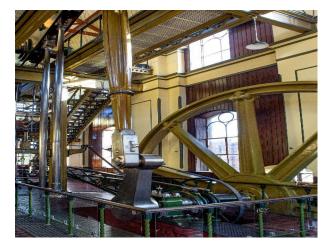

### Interior

Polychrome brickwork, moulded dressings and facings, decorative gables and elaborate windows characterise all the structures – even the 95-foot (29 m) chimney, which stands apart from the main building.