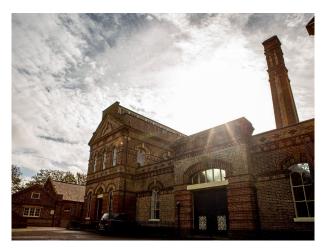

## SE6491 Beautiful Museum Buildings For Filming

Engineering and steam power museum for filming and video shoots

# SE6491

### **Beautiful Museum Buildings For Filming**

Engineering and steam power museum for filming and video shoots



Location: East Sussex, United Kingdom Within the M25: No Categories: Museums

**Features:** 

### Interior

Polychrome brickwork, moulded dressings and facings, decorative gables and elaborate windows characterise all the structures – even the 95-foot (29 m) chimney, which stands apart from the main building.

#### Exterior

The High Victorian Gothic buildings.