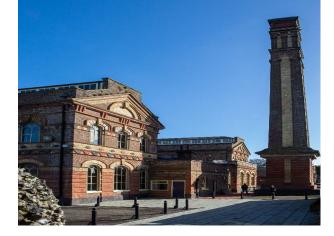

### Interior

Polychrome brickwork, moulded dressings and facings, decorative gables and elaborate windows characterise all the structures – even the 95-foot (29 m) chimney, which stands apart from the main building.

#### Exterior

The High Victorian Gothic buildings.