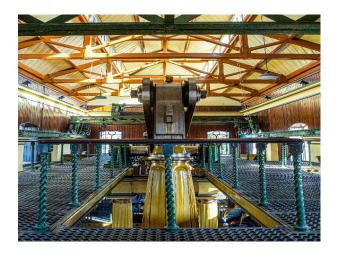

### Interior

Polychrome brickwork, moulded dressings and facings, decorative gables and elaborate windows characterise all the structures – even the 95-foot (29 m) chimney, which stands apart from the main building.