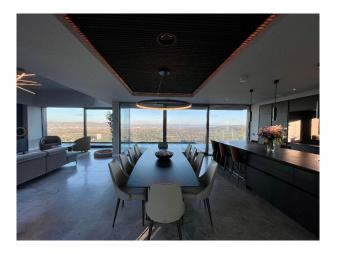

## Interior

Stunning hilltop contemporary new build. 4 bedroom, 3 bathroom, contemporary new build, set over three floors. Flat roofed, burnt timber clad, with large terrace and views overlooking the city of Belfast.