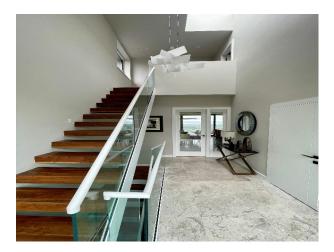

## Interior

Stunning hilltop contemporary new build. 4 bedroom, 3 bathroom, contemporary new build, set over three floors. Flat roofed, burnt timber clad, with large terrace and views overlooking the city of Belfast.