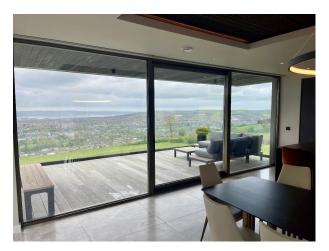

## Interior

Stunning hilltop contemporary new build. 4 bedroom, 3 bathroom, contemporary new build, set over three floors. Flat roofed, burnt timber clad, with large terrace and views overlooking the city of Belfast.