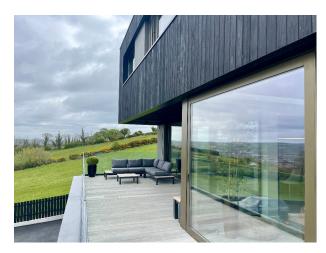

## Interior

Stunning hilltop contemporary new build. 4 bedroom, 3 bathroom, contemporary new build, set over three floors. Flat roofed, burnt timber clad, with large terrace and views overlooking the city of Belfast.

## Exterior

Set in semi-rural 1/4 acre location, with onsite parking for circa 6+ cars and only 3 miles from the city centre.