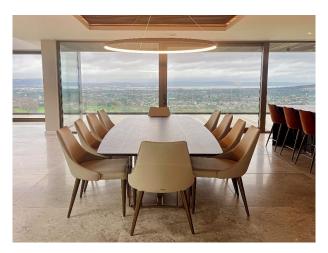

## Interior

Stunning hilltop contemporary new build. 4 bedroom, 3 bathroom, contemporary new build, set over three floors. Flat roofed, burnt timber clad, with large terrace and views overlooking the city of Belfast.