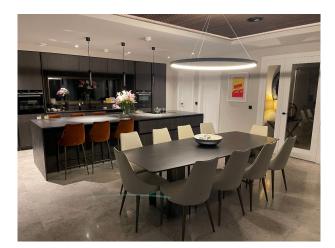

## Interior

Stunning hilltop contemporary new build. 4 bedroom, 3 bathroom, contemporary new build, set over three floors. Flat roofed, burnt timber clad, with large terrace and views overlooking the city of Belfast.