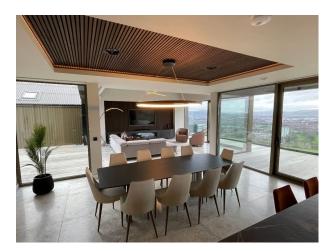

## Interior

Stunning hilltop contemporary new build. 4 bedroom, 3 bathroom, contemporary new build, set over three floors. Flat roofed, burnt timber clad, with large terrace and views overlooking the city of Belfast.