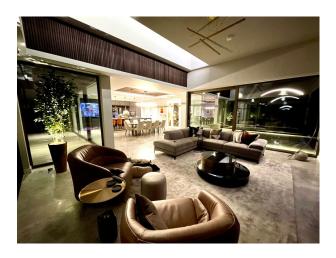

## Interior

Stunning hilltop contemporary new build. 4 bedroom, 3 bathroom, contemporary new build, set over three floors. Flat roofed, burnt timber clad, with large terrace and views overlooking the city of Belfast.