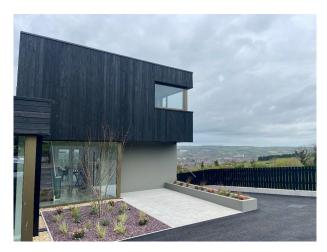

## Interior

Stunning hilltop contemporary new build. 4 bedroom, 3 bathroom, contemporary new build, set over three floors. Flat roofed, burnt timber clad, with large terrace and views overlooking the city of Belfast.

## Exterior

Set in semi-rural 1/4 acre location, with onsite parking for circa 6+ cars and only 3 miles from the city centre.