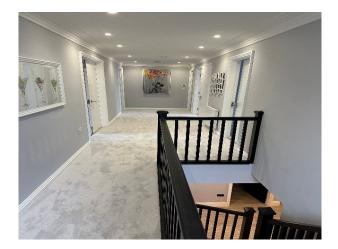

### Interior

Over 5,000 sq ft new build house beautifully interior designed. 5 bedrooms, 3 bathrooms. Huge open plan kitchen / lounge space with large feature fish tank. 3 phase power supply with car charger and home Gym. Large loft kids' playroom with hanging chair. Vaulted double height ceiling in master bedroom with feature chandelier.