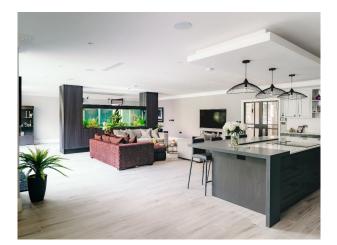

### Interior

Over 5,000 sq ft new build house beautifully interior designed. 5 bedrooms, 3 bathrooms. Huge open plan kitchen / lounge space with large feature fish tank. 3 phase power supply with car charger and home Gym. Large loft kids' playroom with hanging chair. Vaulted double height ceiling in master bedroom with feature chandelier.