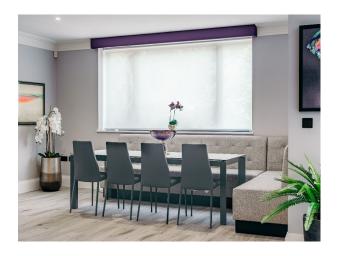

### Interior

Over 5,000 sq ft new build house beautifully interior designed. 5 bedrooms, 3 bathrooms. Huge open plan kitchen / lounge space with large feature fish tank. 3 phase power supply with car charger and home Gym. Large loft kids' playroom with hanging chair. Vaulted double height ceiling in master bedroom with feature chandelier.