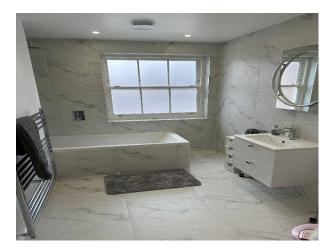

### Interior

Over 5,000 sq ft new build house beautifully interior designed. 5 bedrooms, 3 bathrooms. Huge open plan kitchen / lounge space with large feature fish tank. 3 phase power supply with car charger and home Gym. Large loft kids' playroom with hanging chair. Vaulted double height ceiling in master bedroom with feature chandelier.