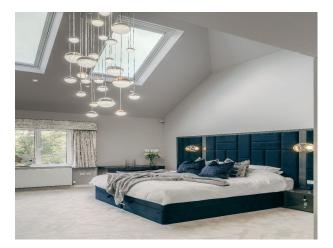

### Interior

Over 5,000 sq ft new build house beautifully interior designed. 5 bedrooms, 3 bathrooms. Huge open plan kitchen / lounge space with large feature fish tank. 3 phase power supply with car charger and home Gym. Large loft kids' playroom with hanging chair. Vaulted double height ceiling in master bedroom with feature chandelier.