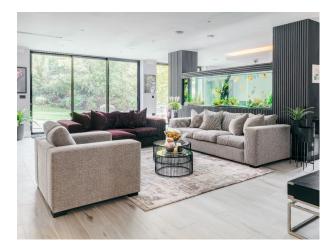

### Interior

Over 5,000 sq ft new build house beautifully interior designed. 5 bedrooms, 3 bathrooms. Huge open plan kitchen / lounge space with large feature fish tank. 3 phase power supply with car charger and home Gym. Large loft kids' playroom with hanging chair. Vaulted double height ceiling in master bedroom with feature chandelier.