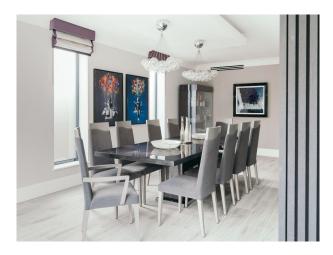

### Interior

Over 5,000 sq ft new build house beautifully interior designed. 5 bedrooms, 3 bathrooms. Huge open plan kitchen / lounge space with large feature fish tank. 3 phase power supply with car charger and home Gym. Large loft kids' playroom with hanging chair. Vaulted double height ceiling in master bedroom with feature chandelier.