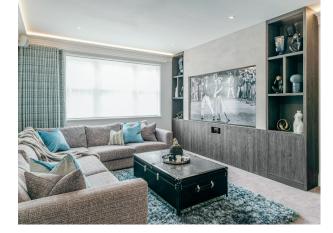

### Interior

Over 5,000 sq ft new build house beautifully interior designed. 5 bedrooms, 3 bathrooms. Huge open plan kitchen / lounge space with large feature fish tank. 3 phase power supply with car charger and home Gym. Large loft kids' playroom with hanging chair. Vaulted double height ceiling in master bedroom with feature chandelier.