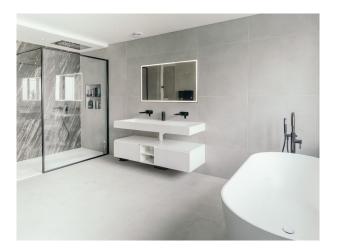

### Interior

Over 5,000 sq ft new build house beautifully interior designed. 5 bedrooms, 3 bathrooms. Huge open plan kitchen / lounge space with large feature fish tank. 3 phase power supply with car charger and home Gym. Large loft kids' playroom with hanging chair. Vaulted double height ceiling in master bedroom with feature chandelier.