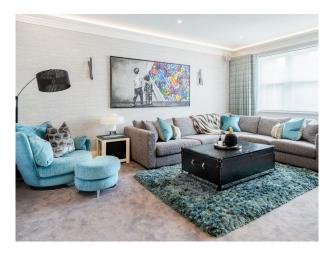

### Interior

Over 5,000 sq ft new build house beautifully interior designed. 5 bedrooms, 3 bathrooms. Huge open plan kitchen / lounge space with large feature fish tank. 3 phase power supply with car charger and home Gym. Large loft kids' playroom with hanging chair. Vaulted double height ceiling in master bedroom with feature chandelier.