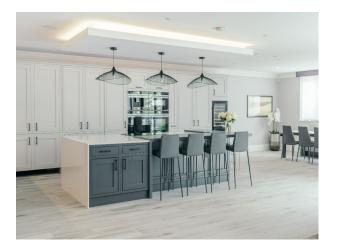

### Interior

Over 5,000 sq ft new build house beautifully interior designed. 5 bedrooms, 3 bathrooms. Huge open plan kitchen / lounge space with large feature fish tank. 3 phase power supply with car charger and home Gym. Large loft kids' playroom with hanging chair. Vaulted double height ceiling in master bedroom with feature chandelier.