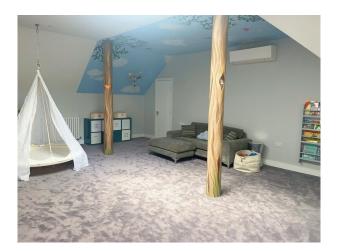

### Interior

Over 5,000 sq ft new build house beautifully interior designed. 5 bedrooms, 3 bathrooms. Huge open plan kitchen / lounge space with large feature fish tank. 3 phase power supply with car charger and home Gym. Large loft kids' playroom with hanging chair. Vaulted double height ceiling in master bedroom with feature chandelier.