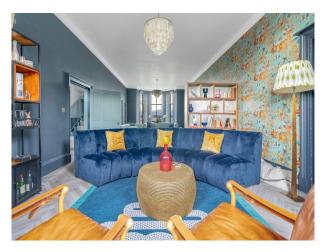

ul>       | <ul><li>Carpet</li><li>Real Wood Floor</li><li>Tiled Floor</li></ul> |
| Interior Features                                    | <b>Kitchen Facilities</b>                                                                        | Kitchen types                                                                                      | Parking                                                              |
| <ul><li>Furnished</li><li>Period Staircase</li></ul> | <ul> <li>Island</li> <li>Kitchen Diner</li> <li>Large Dining Table</li> <li>Open Plan</li> </ul> | <ul><li>Contemporary Kitcher</li><li>Cream &amp; White Units</li><li>Kitchen With Island</li></ul> | • Driveway                                                           |

## Rooms

- Games Room
- Living Room
- Sea View

Views