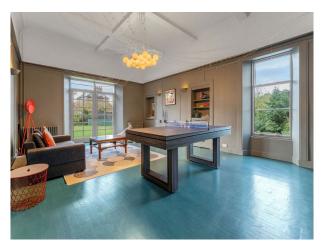

<ul><li>Carpet</li><li>Real Wood Floor</li><li>Tiled Floor</li></ul> |
| Interior Features                                    | <b>Kitchen Facilities</b>                                                                        | Kitchen types                                                                                      | Parking                                                              |
| <ul><li>Furnished</li><li>Period Staircase</li></ul> | <ul> <li>Island</li> <li>Kitchen Diner</li> <li>Large Dining Table</li> <li>Open Plan</li> </ul> | <ul><li>Contemporary Kitcher</li><li>Cream &amp; White Units</li><li>Kitchen With Island</li></ul> | • Driveway                                                           |

## Rooms

- Games Room
- Living Room
- Sea View

Views