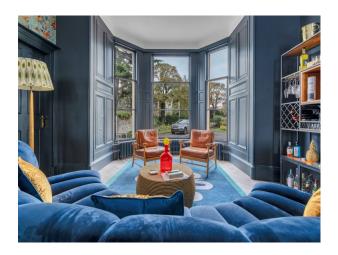

</ul>       | <ul><li>Carpet</li><li>Real Wood Floor</li><li>Tiled Floor</li></ul> |
| Interior Features                                    | <b>Kitchen Facilities</b>                                                                        | Kitchen types                                                                                      | Parking                                                              |
| <ul><li>Furnished</li><li>Period Staircase</li></ul> | <ul> <li>Island</li> <li>Kitchen Diner</li> <li>Large Dining Table</li> <li>Open Plan</li> </ul> | <ul><li>Contemporary Kitcher</li><li>Cream &amp; White Units</li><li>Kitchen With Island</li></ul> | • Driveway                                                           |

## Rooms

- Games Room
- Living Room
- Sea View

Views