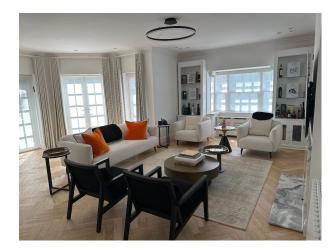

### Interior

 $4000\ square$  foot large modern kitchen, 3 living rooms, 6 bedrooms and 4 bathrooms.