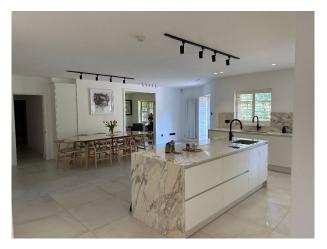

### Interior

 $4000\ square$  foot large modern kitchen, 3 living rooms, 6 bedrooms and 4 bathrooms.