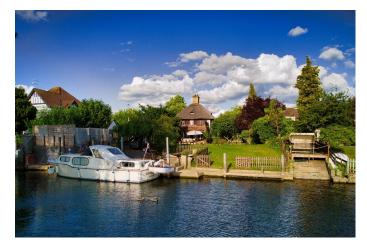

## SE6702 Beautiful Thatched, Riverside Retreat For Filming

Beautiful, thatched, riverside retreat, nestled between two islands on picturesque banks for filming and video shoots

## Beautiful Thatched, Riverside Retreat For Filming

Beautiful, thatched, riverside retreat, nestled between two islands on picturesque banks for filming and video shoots

Location: Middlesex, United Kingdom Within the M25: No Categories: Family Modern | Farms | Farm Houses | Cottage Film Locations