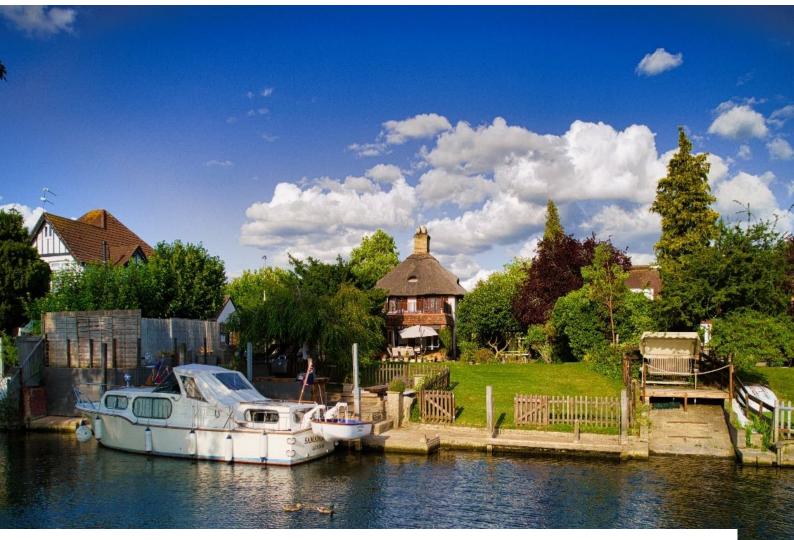

## SE6702 Beautiful Thatched, Riverside Retreat For Filming

Beautiful, thatched, riverside retreat, nestled between two islands on picturesque banks for filming and video shoots

## Beautiful Thatched, Riverside Retreat For Filming

Beautiful, thatched, riverside retreat, nestled between two islands on picturesque banks for filming and video shoots

Location: Middlesex, United Kingdom Within the M25: No Categories: Family Modern | Farms | Farm Houses | Cottage Film Locations