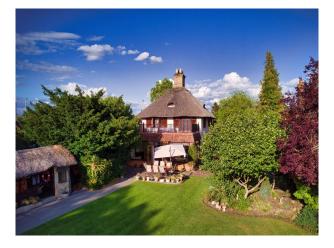

## SE6702 Beautiful Thatched, Riverside Retreat For Filming

Beautiful, thatched, riverside retreat, nestled between two islands on picturesque banks for filming and video shoots

## Beautiful Thatched, Riverside Retreat For Filming

Beautiful, thatched, riverside retreat, nestled between two islands on picturesque banks for filming and video shoots

Location: Middlesex, United Kingdom Within the M25: No Categories: Family Modern | Farms | Farm Houses | Cottage Film Locations