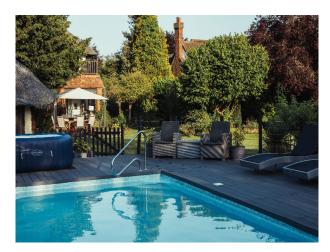

## SE6702 Beautiful Thatched, Riverside Retreat For Filming

Beautiful, thatched, riverside retreat, nestled between two islands on picturesque banks for filming and video shoots

## Beautiful Thatched, Riverside Retreat For Filming

Beautiful, thatched, riverside retreat, nestled between two islands on picturesque banks for filming and video shoots

Location: Middlesex, United Kingdom Within the M25: No Categories: Family Modern | Farms | Farm Houses | Cottage Film Locations

## Interior

beautiful, thatched, riverside retreat, nestled between two islands on the picturesque banks. 5 Bedrooms, 2 Living Rooms, 3.5 Bathrooms, Pool/Hot tub and 2 garden's