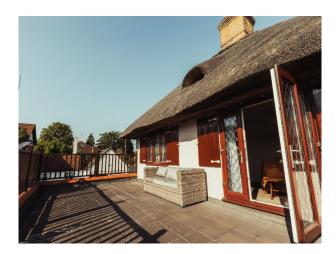

## SE6702 Beautiful Thatched, Riverside Retreat For Filming

Beautiful, thatched, riverside retreat, nestled between two islands on picturesque banks for filming and video shoots

## Beautiful Thatched, Riverside Retreat For Filming

Beautiful, thatched, riverside retreat, nestled between two islands on picturesque banks for filming and video shoots

Location: Middlesex, United Kingdom Within the M25: No Categories: Family Modern | Farms | Farm Houses | Cottage Film Locations

## Interior

beautiful, thatched, riverside retreat, nestled between two islands on the picturesque banks. 5 Bedrooms, 2 Living Rooms, 3.5 Bathrooms, Pool/Hot tub and 2 garden's