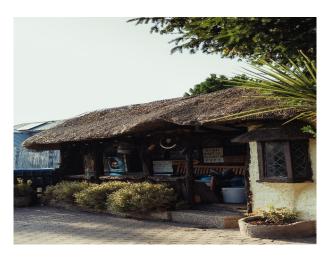

## SE6702 Beautiful Thatched, Riverside Retreat For Filming

Beautiful, thatched, riverside retreat, nestled between two islands on picturesque banks for filming and video shoots

## Beautiful Thatched, Riverside Retreat For Filming

Beautiful, thatched, riverside retreat, nestled between two islands on picturesque banks for filming and video shoots

Location: Middlesex, United Kingdom Within the M25: No Categories: Family Modern | Farms | Farm Houses | Cottage Film Locations