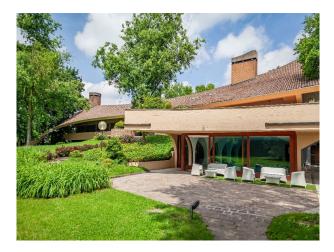

## **IT6724 Beautiful Unique Italy Villa For Filming**

Large Villa from the 70s in a 10,000 m2 park, with a heated indoor swimming pool that opens onto the park for filming and video shoots

### **Beautiful Unique Italy Villa For Filming**

Large Villa from the 70s in a 10,000 m2 park, with a heated indoor swimming pool that opens onto the park for filming and video shoots

Location: Italy Within the M25: No Categories: Swimming Pools | High End Traditional | Chateaux & Villas

#### Exterior

The structure is particularly interesting from a design perspective: a unique piece, perfect for shooting, video and filming.