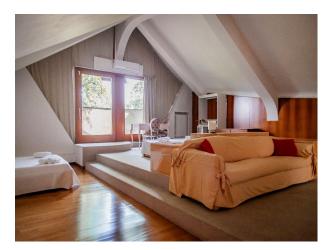

### Interior

It is a large building from the 70s in a 10,000 m2 park, with a heated indoor swimming pool that opens onto the park. Seven bedrooms and nine bathrooms.