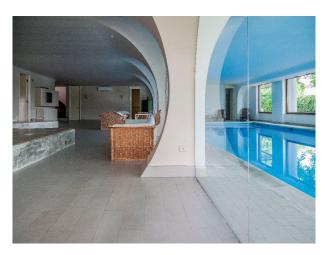

## **IT6724 Beautiful Unique Italy Villa For Filming**

Large Villa from the 70s in a 10,000 m2 park, with a heated indoor swimming pool that opens onto the park for filming and video shoots

### **Beautiful Unique Italy Villa For Filming**

Large Villa from the 70s in a 10,000 m2 park, with a heated indoor swimming pool that opens onto the park for filming and video shoots

Location: Italy Within the M25: No Categories: Swimming Pools | High End Traditional | Chateaux & Villas

### Interior

It is a large building from the 70s in a 10,000 m2 park, with a heated indoor swimming pool that opens onto the park. Seven bedrooms and nine bathrooms.

#### Exterior

The structure is particularly interesting from a design perspective: a unique piece, perfect for shooting, video and filming.