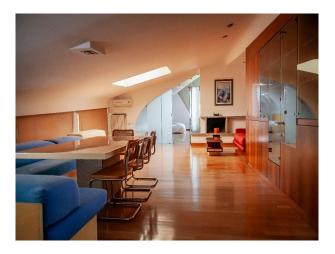

### Interior

It is a large building from the 70s in a 10,000 m2 park, with a heated indoor swimming pool that opens onto the park. Seven bedrooms and nine bathrooms.