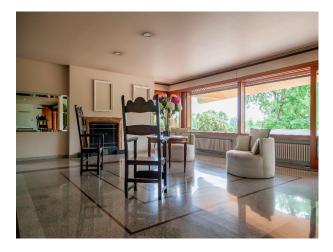

### Interior

It is a large building from the 70s in a 10,000 m2 park, with a heated indoor swimming pool that opens onto the park. Seven bedrooms and nine bathrooms.