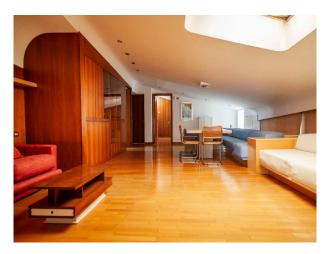

### Interior

It is a large building from the 70s in a 10,000 m2 park, with a heated indoor swimming pool that opens onto the park. Seven bedrooms and nine bathrooms.