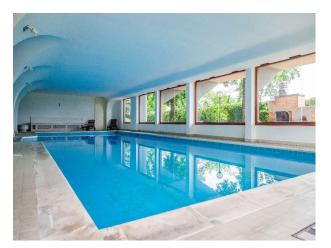

## **IT6724 Beautiful Unique Italy Villa For Filming**

Large Villa from the 70s in a 10,000 m2 park, with a heated indoor swimming pool that opens onto the park for filming and video shoots

### **Beautiful Unique Italy Villa For Filming**

Large Villa from the 70s in a 10,000 m2 park, with a heated indoor swimming pool that opens onto the park for filming and video shoots

Location: Italy Within the M25: No Categories: Swimming Pools | High End Traditional | Chateaux & Villas

### Interior

It is a large building from the 70s in a 10,000 m2 park, with a heated indoor swimming pool that opens onto the park. Seven bedrooms and nine bathrooms.

#### Exterior

The structure is particularly interesting from a design perspective: a unique piece, perfect for shooting, video and filming.