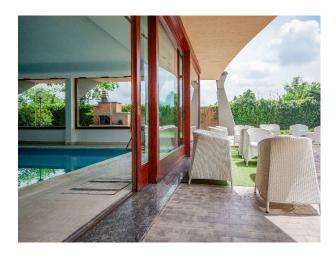

### Interior

It is a large building from the 70s in a 10,000 m2 park, with a heated indoor swimming pool that opens onto the park. Seven bedrooms and nine bathrooms.