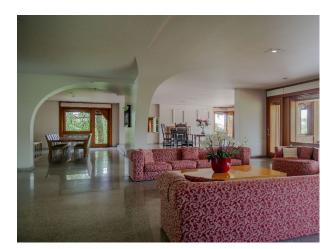

### Interior

It is a large building from the 70s in a 10,000 m2 park, with a heated indoor swimming pool that opens onto the park. Seven bedrooms and nine bathrooms.

#### Exterior

The structure is particularly interesting from a design perspective: a unique piece, perfect for shooting, video and filming.