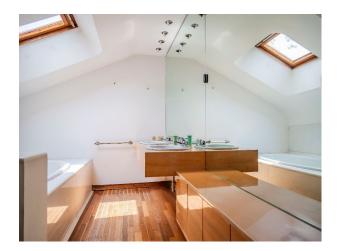

### Interior

It is a large building from the 70s in a 10,000 m2 park, with a heated indoor swimming pool that opens onto the park. Seven bedrooms and nine bathrooms.