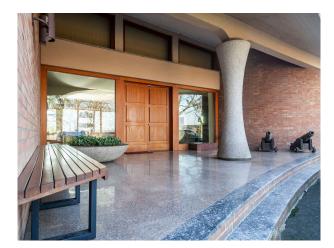

### Interior

It is a large building from the 70s in a 10,000 m2 park, with a heated indoor swimming pool that opens onto the park. Seven bedrooms and nine bathrooms.

#### Exterior

The structure is particularly interesting from a design perspective: a unique piece, perfect for shooting, video and filming.