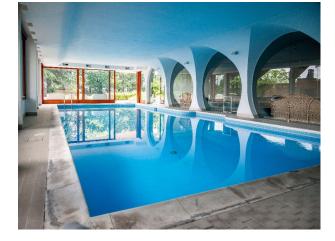

## **IT6724 Beautiful Unique Italy Villa For Filming**

Large Villa from the 70s in a 10,000 m2 park, with a heated indoor swimming pool that opens onto the park for filming and video shoots

### **Beautiful Unique Italy Villa For Filming**

Large Villa from the 70s in a 10,000 m2 park, with a heated indoor swimming pool that opens onto the park for filming and video shoots

Location: Italy Within the M25: No Categories: Swimming Pools | High End Traditional | Chateaux & Villas

### Interior

It is a large building from the 70s in a 10,000 m2 park, with a heated indoor swimming pool that opens onto the park. Seven bedrooms and nine bathrooms.

#### Exterior

The structure is particularly interesting from a design perspective: a unique piece, perfect for shooting, video and filming.