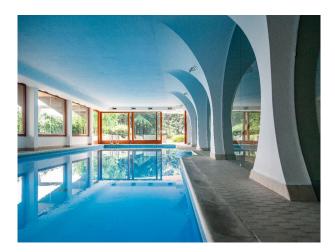

## **IT6724 Beautiful Unique Italy Villa For Filming**

Large Villa from the 70s in a 10,000 m2 park, with a heated indoor swimming pool that opens onto the park for filming and video shoots

### **Beautiful Unique Italy Villa For Filming**

Large Villa from the 70s in a 10,000 m2 park, with a heated indoor swimming pool that opens onto the park for filming and video shoots

Location: Italy Within the M25: No Categories: Swimming Pools | High End Traditional | Chateaux & Villas

### Interior

It is a large building from the 70s in a 10,000 m2 park, with a heated indoor swimming pool that opens onto the park. Seven bedrooms and nine bathrooms.

#### Exterior

The structure is particularly interesting from a design perspective: a unique piece, perfect for shooting, video and filming.