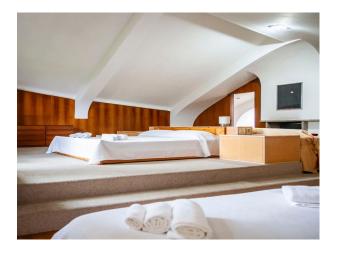

### Interior

It is a large building from the 70s in a 10,000 m2 park, with a heated indoor swimming pool that opens onto the park. Seven bedrooms and nine bathrooms.