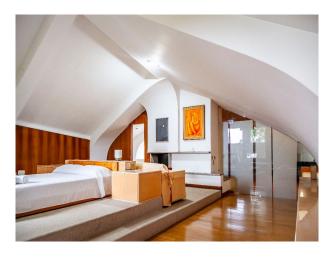

### Interior

It is a large building from the 70s in a 10,000 m2 park, with a heated indoor swimming pool that opens onto the park. Seven bedrooms and nine bathrooms.