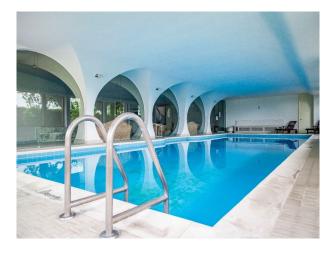

## **IT6724 Beautiful Unique Italy Villa For Filming**

Large Villa from the 70s in a 10,000 m2 park, with a heated indoor swimming pool that opens onto the park for filming and video shoots

### **Beautiful Unique Italy Villa For Filming**

Large Villa from the 70s in a 10,000 m2 park, with a heated indoor swimming pool that opens onto the park for filming and video shoots

Location: Italy Within the M25: No Categories: Swimming Pools | High End Traditional | Chateaux & Villas

### Interior

It is a large building from the 70s in a 10,000 m2 park, with a heated indoor swimming pool that opens onto the park. Seven bedrooms and nine bathrooms.