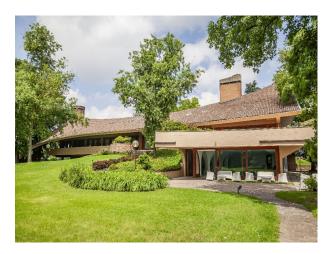

### Interior

It is a large building from the 70s in a 10,000 m2 park, with a heated indoor swimming pool that opens onto the park. Seven bedrooms and nine bathrooms.

#### Exterior

The structure is particularly interesting from a design perspective: a unique piece, perfect for shooting, video and filming.