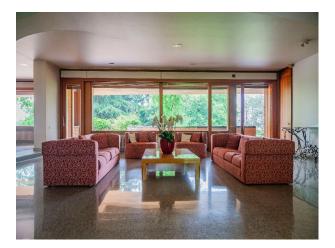

### Interior

It is a large building from the 70s in a 10,000 m2 park, with a heated indoor swimming pool that opens onto the park. Seven bedrooms and nine bathrooms.