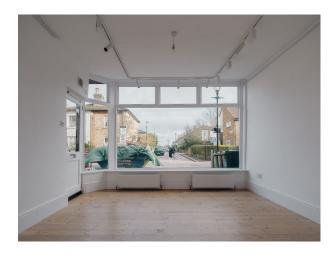

## LON6482 Beautiful Victorian Shop In London For Filming

The space consists of three rooms- two large, connected ones at the front of the shop, and a smaller one at the back available for filming and video shoots

# **Beautiful Victorian Shop In London For Filming**

The space consists of three rooms- two large, connected ones at the front of the shop, and a smaller one at the back available for filming and video shoots

#### Interior

The space consists of three rooms - two large, connected ones at the front of the shop, and a smaller one at the back. The main space is beautifully lit from a huge glass shop window from the street, and a sash window at the back. The back room has two windows to the side return. The rooms are minimally decorated to a high standard, with crisp white walls and restored pale Victorian floorboards. The space is used as a gallery, so the two front rooms have discreet white gallery lighting on ceiling tracks. The back room is lit with flush-mounted spotlights. The location is flexible - it can easily be dressed as a shop or living space, or used as is, as a studio. There is a small, stylish kitchenette and bathroom at the back of the shop, as well as a small courtyard garden.