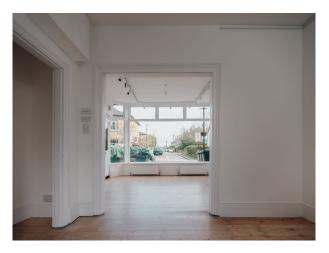

#### Interior

The space consists of three rooms - two large, connected ones at the front of the shop, and a smaller one at the back. The main space is beautifully lit from a huge glass shop window from the street, and a sash window at the back. The back room has two windows to the side return. The rooms are minimally decorated to a high standard, with crisp white walls and restored pale Victorian floorboards. The space is used as a gallery, so the two front rooms have discreet white gallery lighting on ceiling tracks. The back room is lit with flush-mounted spotlights. The location is flexible - it can easily be dressed as a shop or living space, or used as is, as a studio. There is a small, stylish kitchenette and bathroom at the back of the shop, as well as a small courtyard garden.