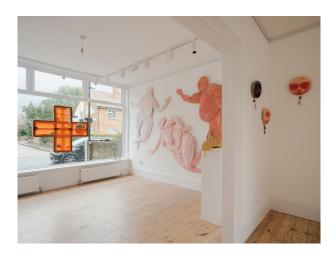

#### Interior

The space consists of three rooms - two large, connected ones at the front of the shop, and a smaller one at the back. The main space is beautifully lit from a huge glass shop window from the street, and a sash window at the back. The back room has two windows to the side return. The rooms are minimally decorated to a high standard, with crisp white walls and restored pale Victorian floorboards. The space is used as a gallery, so the two front rooms have discreet white gallery lighting on ceiling tracks. The back room is lit with flush-mounted spotlights. The location is flexible - it can easily be dressed as a shop or living space, or used as is, as a studio. There is a small, stylish kitchenette and bathroom at the back of the shop, as well as a small courtyard garden.