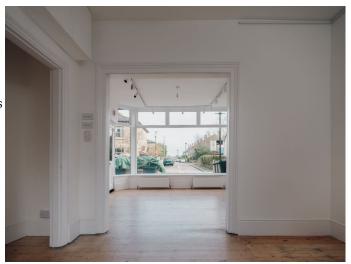

## LON6482 Beautiful Victorian Shop In London For Filming

The space consists of three rooms- two large, connected ones at the front of the shop, and a smaller one at the back available for filming and video shoots

# **Beautiful Victorian Shop In London For Filming**

The space consists of three rooms- two large, connected ones at the front of the shop, and a smaller one at the back available for filming and video shoots

#### Interior

The space consists of three rooms - two large, connected ones at the front of the shop, and a smaller one at the back. The main space is beautifully lit from a huge glass shop window from the street, and a sash window at the back. The back room has two windows to the side return. The rooms are minimally decorated to a high standard, with crisp white walls and restored pale Victorian floorboards. The space is used as a gallery, so the two front rooms have discreet white gallery lighting on ceiling tracks. The back room is lit with flush-mounted spotlights. The location is flexible - it can easily be dressed as a shop or living space, or used as is, as a studio. There is a small, stylish kitchenette and bathroom at the back of the shop, as well as a small courtyard garden.