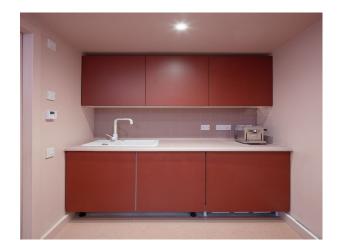

#### Interior

The space consists of three rooms - two large, connected ones at the front of the shop, and a smaller one at the back. The main space is beautifully lit from a huge glass shop window from the street, and a sash window at the back. The back room has two windows to the side return. The rooms are minimally decorated to a high standard, with crisp white walls and restored pale Victorian floorboards. The space is used as a gallery, so the two front rooms have discreet white gallery lighting on ceiling tracks. The back room is lit with flush-mounted spotlights. The location is flexible - it can easily be dressed as a shop or living space, or used as is, as a studio. There is a small, stylish kitchenette and bathroom at the back of the shop, as well as a small courtyard garden.