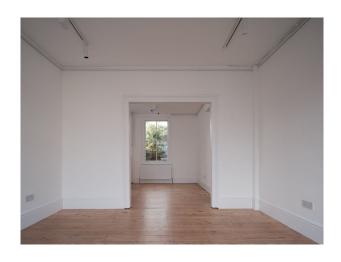

## LON6482 Beautiful Victorian Shop In London For Filming

The space consists of three rooms- two large, connected ones at the front of the shop, and a smaller one at the back available for filming and video shoots

#### Interior

The space consists of three rooms - two large, connected ones at the front of the shop, and a smaller one at the back. The main space is beautifully lit from a huge glass shop window from the street, and a sash window at the back. The back room has two windows to the side return. The rooms are minimally decorated to a high standard, with crisp white walls and restored pale Victorian floorboards. The space is used as a gallery, so the two front rooms have discreet white gallery lighting on ceiling tracks. The back room is lit with flush-mounted spotlights. The location is flexible - it can easily be dressed as a shop or living space, or used as is, as a studio. There is a small, stylish kitchenette and bathroom at the back of the shop, as well as a small courtyard garden.