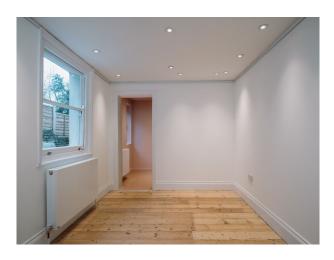

#### Interior

The space consists of three rooms - two large, connected ones at the front of the shop, and a smaller one at the back. The main space is beautifully lit from a huge glass shop window from the street, and a sash window at the back. The back room has two windows to the side return. The rooms are minimally decorated to a high standard, with crisp white walls and restored pale Victorian floorboards. The space is used as a gallery, so the two front rooms have discreet white gallery lighting on ceiling tracks. The back room is lit with flush-mounted spotlights. The location is flexible - it can easily be dressed as a shop or living space, or used as is, as a studio. There is a small, stylish kitchenette and bathroom at the back of the shop, as well as a small courtyard garden.