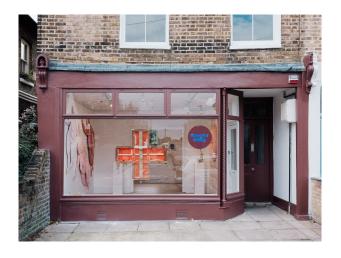

**Location:** East London, London, United Kingdom

Within the M25: Yes

Categories: Shops | Shopping Centres | Garden Centres

#### Interior

The space consists of three rooms - two large, connected ones at the front of the shop, and a smaller one at the back. The main space is beautifully lit from a huge glass shop window from the street, and a sash window at the back. The back room has two windows to the side return. The rooms are minimally decorated to a high standard, with crisp white walls and restored pale Victorian floorboards. The space is used as a gallery, so the two front rooms have discreet white gallery lighting on ceiling tracks. The back room is lit with flush-mounted spotlights. The location is flexible - it can easily be dressed as a shop or living space, or used as is, as a studio. There is a small, stylish kitchenette and bathroom at the back of the shop, as well as a small courtyard garden.