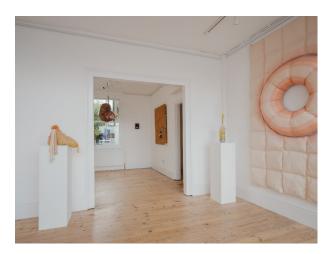

#### Interior

The space consists of three rooms - two large, connected ones at the front of the shop, and a smaller one at the back. The main space is beautifully lit from a huge glass shop window from the street, and a sash window at the back. The back room has two windows to the side return. The rooms are minimally decorated to a high standard, with crisp white walls and restored pale Victorian floorboards. The space is used as a gallery, so the two front rooms have discreet white gallery lighting on ceiling tracks. The back room is lit with flush-mounted spotlights. The location is flexible - it can easily be dressed as a shop or living space, or used as is, as a studio. There is a small, stylish kitchenette and bathroom at the back of the shop, as well as a small courtyard garden.