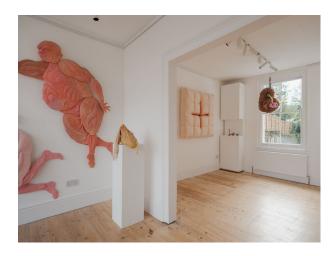

#### Interior

The space consists of three rooms - two large, connected ones at the front of the shop, and a smaller one at the back. The main space is beautifully lit from a huge glass shop window from the street, and a sash window at the back. The back room has two windows to the side return. The rooms are minimally decorated to a high standard, with crisp white walls and restored pale Victorian floorboards. The space is used as a gallery, so the two front rooms have discreet white gallery lighting on ceiling tracks. The back room is lit with flush-mounted spotlights. The location is flexible - it can easily be dressed as a shop or living space, or used as is, as a studio. There is a small, stylish kitchenette and bathroom at the back of the shop, as well as a small courtyard garden.