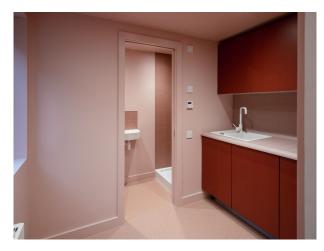

#### Interior

The space consists of three rooms - two large, connected ones at the front of the shop, and a smaller one at the back. The main space is beautifully lit from a huge glass shop window from the street, and a sash window at the back. The back room has two windows to the side return. The rooms are minimally decorated to a high standard, with crisp white walls and restored pale Victorian floorboards. The space is used as a gallery, so the two front rooms have discreet white gallery lighting on ceiling tracks. The back room is lit with flush-mounted spotlights. The location is flexible - it can easily be dressed as a shop or living space, or used as is, as a studio. There is a small, stylish kitchenette and bathroom at the back of the shop, as well as a small courtyard garden.