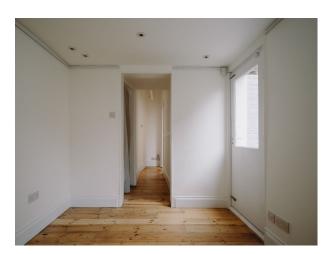

## LON6482 Beautiful Victorian Shop In London For Filming

The space consists of three rooms- two large, connected ones at the front of the shop, and a smaller one at the back available for filming and video shoots

#### Interior

The space consists of three rooms - two large, connected ones at the front of the shop, and a smaller one at the back. The main space is beautifully lit from a huge glass shop window from the street, and a sash window at the back. The back room has two windows to the side return. The rooms are minimally decorated to a high standard, with crisp white walls and restored pale Victorian floorboards. The space is used as a gallery, so the two front rooms have discreet white gallery lighting on ceiling tracks. The back room is lit with flush-mounted spotlights. The location is flexible - it can easily be dressed as a shop or living space, or used as is, as a studio. There is a small, stylish kitchenette and bathroom at the back of the shop, as well as a small courtyard garden.