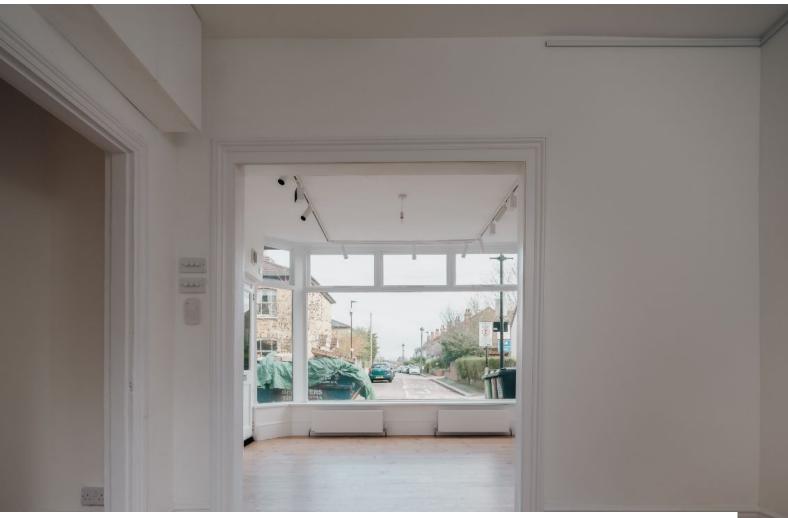

## LON6482 Beautiful Victorian Shop In London For Filming

The space consists of three rooms- two large, connected ones at the front of the shop, and a smaller one at the back available for filming and video shoots

# **Beautiful Victorian Shop In London For Filming**

The space consists of three rooms- two large, connected ones at the front of the shop, and a smaller one at the back available for filming and video shoots

#### Interior

The space consists of three rooms - two large, connected ones at the front of the shop, and a smaller one at the back. The main space is beautifully lit from a huge glass shop window from the street, and a sash window at the back. The back room has two windows to the side return. The rooms are minimally decorated to a high standard, with crisp white walls and restored pale Victorian floorboards. The space is used as a gallery, so the two front rooms have discreet white gallery lighting on ceiling tracks. The back room is lit with flush-mounted spotlights. The location is flexible - it can easily be dressed as a shop or living space, or used as is, as a studio. There is a small, stylish kitchenette and bathroom at the back of the shop, as well as a small courtyard garden.