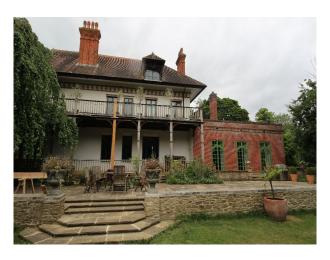

# LON6222 Beautiful Waterfront Home For Filming

Colonial style of house with veranda and accessed over a bridge

## **Beautiful Waterfront Home For Filming**

Colonial style of house with veranda and accessed over a bridge  $\,$ 

Location: South West London, London, United Kingdom

Within the M25: Yes

Categories: Detached & Executive Houses | Period Houses | Shabby Chic | Rustic

### Exterior

Colonial style of the house with veranda and accessed over a bridge, other side of the bridge is significant amount of parking which is suitable for unit basing.