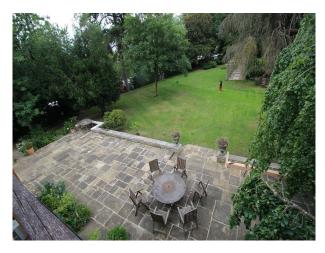

### Exterior

Colonial style of the house with veranda and accessed over a bridge, other side of the bridge is significant amount of parking which is suitable for unit basing.