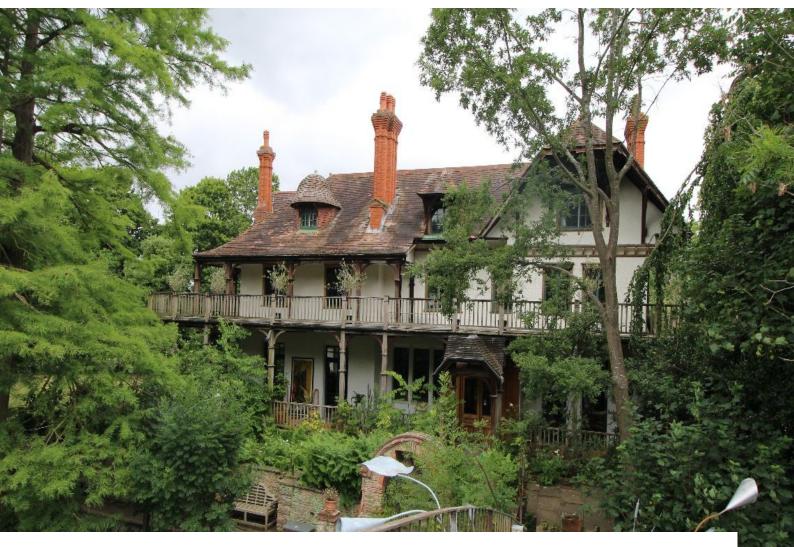

## **Beautiful Waterfront Home For Filming**

Colonial style of house with veranda and accessed over a bridge  $\,$ 

Location: South West London, London, United Kingdom

Within the M25: Yes

Categories: Detached & Executive Houses | Period Houses | Shabby Chic | Rustic

### Exterior

Colonial style of the house with veranda and accessed over a bridge, other side of the bridge is significant amount of parking which is suitable for unit basing.