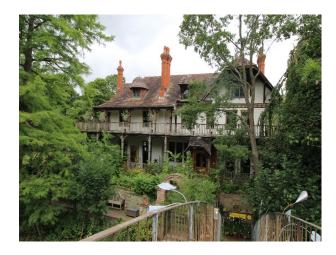

## **Beautiful Waterfront Home For Filming**

Colonial style of house with veranda and accessed over a bridge  $\,$ 

Location: South West London, London, United Kingdom

Within the M25: Yes

Categories: Detached & Executive Houses | Period Houses | Shabby Chic | Rustic

### Exterior

Colonial style of the house with veranda and accessed over a bridge, other side of the bridge is significant amount of parking which is suitable for unit basing.