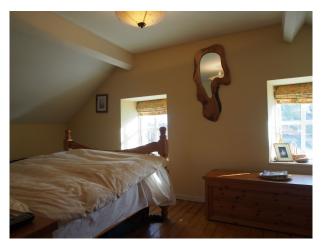

#### Interior

The cottage is decorated sympathetically with the age of the property, using Fired Earth , Farrow and Ball and Laura Ashley colours on the walls. Period fireplaces which include an open fire as well as a cast iron multi-fuel stove. Feature large window that gives views over wildlife reserve.