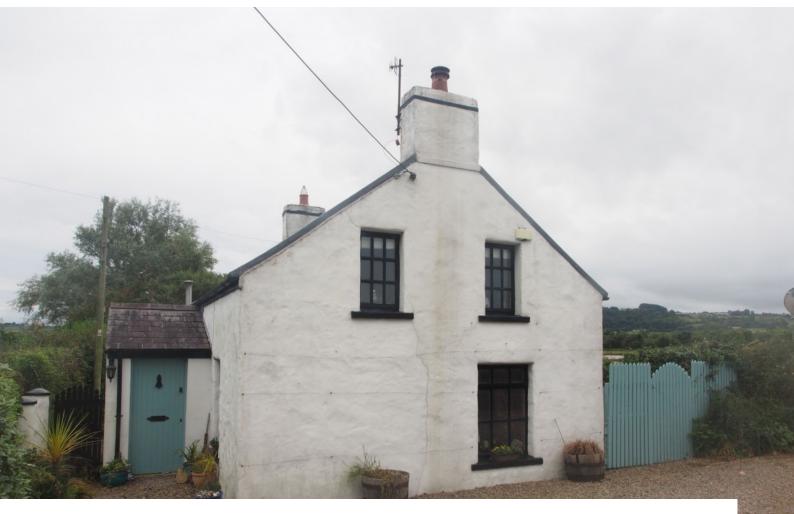

### Exterior

A 19th century stone built cottage with a modern extension to the rear., Cottage style gardens complete with fruit trees, greenhouse, bee hive, garage and outbuildings.