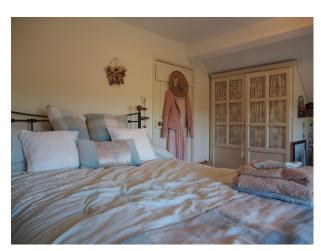

#### Interior

The cottage is decorated sympathetically with the age of the property, using Fired Earth , Farrow and Ball and Laura Ashley colours on the walls. Period fireplaces which include an open fire as well as a cast iron multi-fuel stove. Feature large window that gives views over wildlife reserve.