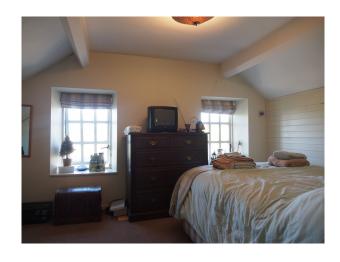

#### Interior

The cottage is decorated sympathetically with the age of the property, using Fired Earth , Farrow and Ball and Laura Ashley colours on the walls. Period fireplaces which include an open fire as well as a cast iron multi-fuel stove. Feature large window that gives views over wildlife reserve.