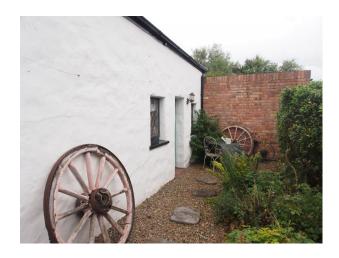

### Exterior

A 19th century stone built cottage with a modern extension to the rear., Cottage style gardens complete with fruit trees, greenhouse, bee hive, garage and outbuildings.