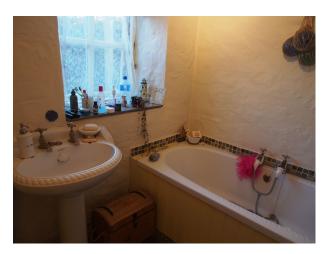

#### **Features:**

| Bathroom Types                                                       | Bedroom Types                                                                   | Exterior Features                                                                                                                                                                                                                      | Facilities                                                                                                          |
|----------------------------------------------------------------------|---------------------------------------------------------------------------------|----------------------------------------------------------------------------------------------------------------------------------------------------------------------------------------------------------------------------------------|---------------------------------------------------------------------------------------------------------------------|
| • Family Bathroom                                                    | <ul><li>Double Bedroom</li><li>Spare Bedroom</li></ul>                          | <ul><li>Back Garden</li><li>Decking</li><li>Garden Shed</li><li>Greenhouse</li><li>Outbuildings</li><li>Patio</li></ul>                                                                                                                | <ul><li>Domestic Power</li><li>Internet Access</li><li>Mains Water</li><li>Shoot and Stay</li><li>Toilets</li></ul> |
| Floors                                                               | Interior Features                                                               | Kitchen Facilities                                                                                                                                                                                                                     | Kitchen types                                                                                                       |
| <ul><li>Carpet</li><li>Real Wood Floor</li><li>Tiled Floor</li></ul> | <ul><li>Furnished</li><li>Period Fireplace</li><li>Wood Burning Stove</li></ul> | <ul> <li>Cutlery and Crockery</li> <li>Eat In</li> <li>Freestanding Cooker</li> <li>Gas Hob</li> <li>Island</li> <li>Kitchen Diner</li> <li>Large Dining Table</li> <li>Open Plan</li> <li>Pots and Pans</li> <li>Prep Area</li> </ul> | <ul> <li>Kitchen With Island</li> <li>Wooden Units</li> </ul>                                                       |