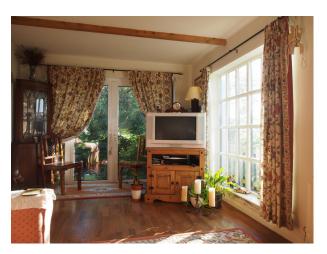

#### Interior

The cottage is decorated sympathetically with the age of the property, using Fired Earth , Farrow and Ball and Laura Ashley colours on the walls. Period fireplaces which include an open fire as well as a cast iron multi-fuel stove. Feature large window that gives views over wildlife reserve.