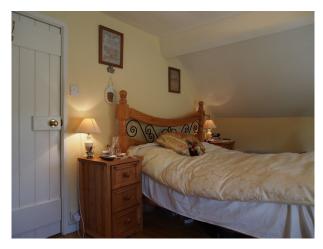

#### Interior

The cottage is decorated sympathetically with the age of the property, using Fired Earth , Farrow and Ball and Laura Ashley colours on the walls. Period fireplaces which include an open fire as well as a cast iron multi-fuel stove. Feature large window that gives views over wildlife reserve.