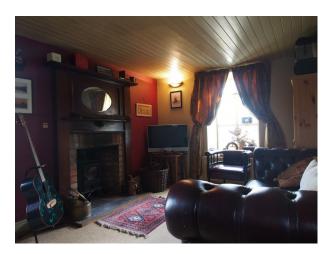

#### **Features:**

| Bathroom Types                                                       | Bedroom Types                                                                   | Exterior Features                                                                                                                                                                                                                      | Facilities                                                                                                          |
|----------------------------------------------------------------------|---------------------------------------------------------------------------------|----------------------------------------------------------------------------------------------------------------------------------------------------------------------------------------------------------------------------------------|---------------------------------------------------------------------------------------------------------------------|
| • Family Bathroom                                                    | <ul><li>Double Bedroom</li><li>Spare Bedroom</li></ul>                          | <ul><li>Back Garden</li><li>Decking</li><li>Garden Shed</li><li>Greenhouse</li><li>Outbuildings</li><li>Patio</li></ul>                                                                                                                | <ul><li>Domestic Power</li><li>Internet Access</li><li>Mains Water</li><li>Shoot and Stay</li><li>Toilets</li></ul> |
| Floors                                                               | Interior Features                                                               | Kitchen Facilities                                                                                                                                                                                                                     | Kitchen types                                                                                                       |
| <ul><li>Carpet</li><li>Real Wood Floor</li><li>Tiled Floor</li></ul> | <ul><li>Furnished</li><li>Period Fireplace</li><li>Wood Burning Stove</li></ul> | <ul> <li>Cutlery and Crockery</li> <li>Eat In</li> <li>Freestanding Cooker</li> <li>Gas Hob</li> <li>Island</li> <li>Kitchen Diner</li> <li>Large Dining Table</li> <li>Open Plan</li> <li>Pots and Pans</li> <li>Prep Area</li> </ul> | <ul> <li>Kitchen With Island</li> <li>Wooden Units</li> </ul>                                                       |

- Small Appliances
- Utensils

| Parking    | Rooms                           | Views      | Walls & Windows               |
|------------|---------------------------------|------------|-------------------------------|
| • Driveway | • Dining Room                   | • Sea View | • Large Windows               |
| • Garage   | <ul> <li>Hallway</li> </ul>     |            | • Painted Walls               |
|            | <ul> <li>Living Room</li> </ul> |            | <ul> <li>Skylights</li> </ul> |
|            | • Lounge                        |            | • uPVC Window/Door            |
|            | <ul> <li>Reception</li> </ul>   |            | Frames                        |

#### Interior

The cottage is decorated sympathetically with the age of the property, using Fired Earth , Farrow and Ball and Laura Ashley colours on the walls. Period fireplaces which include an open fire as well as a cast iron multi-fuel stove. Feature large window that gives views over wildlife reserve.