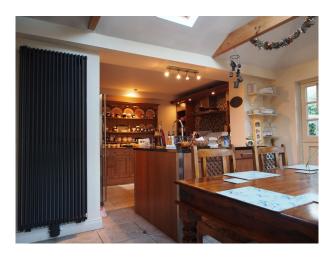

#### **Features:**

| Bathroom Types                                                       | Bedroom Types                                                                   | Exterior Features                                                                                                                                                                                                                      | Facilities                                                                                                          |
|----------------------------------------------------------------------|---------------------------------------------------------------------------------|----------------------------------------------------------------------------------------------------------------------------------------------------------------------------------------------------------------------------------------|---------------------------------------------------------------------------------------------------------------------|
| • Family Bathroom                                                    | <ul><li>Double Bedroom</li><li>Spare Bedroom</li></ul>                          | <ul><li>Back Garden</li><li>Decking</li><li>Garden Shed</li><li>Greenhouse</li><li>Outbuildings</li><li>Patio</li></ul>                                                                                                                | <ul><li>Domestic Power</li><li>Internet Access</li><li>Mains Water</li><li>Shoot and Stay</li><li>Toilets</li></ul> |
| Floors                                                               | Interior Features                                                               | Kitchen Facilities                                                                                                                                                                                                                     | Kitchen types                                                                                                       |
| <ul><li>Carpet</li><li>Real Wood Floor</li><li>Tiled Floor</li></ul> | <ul><li>Furnished</li><li>Period Fireplace</li><li>Wood Burning Stove</li></ul> | <ul> <li>Cutlery and Crockery</li> <li>Eat In</li> <li>Freestanding Cooker</li> <li>Gas Hob</li> <li>Island</li> <li>Kitchen Diner</li> <li>Large Dining Table</li> <li>Open Plan</li> <li>Pots and Pans</li> <li>Prep Area</li> </ul> | <ul> <li>Kitchen With Island</li> <li>Wooden Units</li> </ul>                                                       |

- Small Appliances
- Utensils

| Parking    | Rooms                           | Views      | Walls & Windows               |
|------------|---------------------------------|------------|-------------------------------|
| • Driveway | • Dining Room                   | • Sea View | • Large Windows               |
| • Garage   | <ul> <li>Hallway</li> </ul>     |            | • Painted Walls               |
|            | <ul> <li>Living Room</li> </ul> |            | <ul> <li>Skylights</li> </ul> |
|            | • Lounge                        |            | • uPVC Window/Door            |
|            | <ul> <li>Reception</li> </ul>   |            | Frames                        |