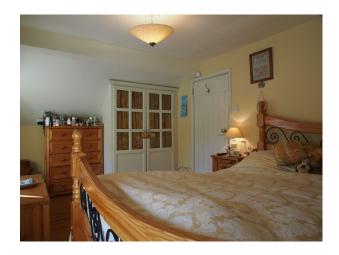

| <ul> <li>Living Room</li> </ul> |            | <ul> <li>Skylights</li> </ul> |
|            | • Lounge                        |            | • uPVC Window/Door            |
|            | <ul> <li>Reception</li> </ul>   |            | Frames                        |

#### Interior

The cottage is decorated sympathetically with the age of the property, using Fired Earth , Farrow and Ball and Laura Ashley colours on the walls. Period fireplaces which include an open fire as well as a cast iron multi-fuel stove. Feature large window that gives views over wildlife reserve.

### Exterior

A 19th century stone built cottage with a modern extension to the rear., Cottage style gardens complete with fruit trees, greenhouse, bee hive, garage and outbuildings.