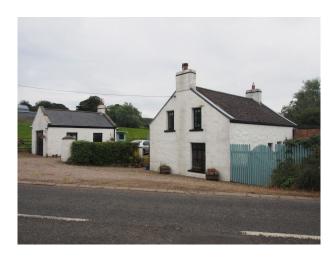

# NI2471 Belfast: Quaint Waterside Cottage For Filming And Photography

Waterside, rural, country cottage with fields and water surrounding it, accessible to Belfast on the Antrim coastline. Many filming opportunities exist within and beside the cottage where local birdwatchers view incoming birds, otters, kingfishers etc. In addition, we have sheep, cows and ponies in fields at times located beside the cottage.

# **Belfast: Quaint Waterside Cottage For Filming And Photography**

Waterside, rural, country cottage with fields and water surrounding it, accessible to Belfast on the Antrim coastline. Many filming opportunities exist within and beside the cottage where local birdwatchers view incoming birds, otters, kingfishers etc. In addition, we have sheep, cows and ponies in fields at times located beside the cottage.

### Exterior

A 19th century stone built cottage with a modern extension to the rear., Cottage style gardens complete with fruit trees, greenhouse, bee hive, garage and outbuildings.