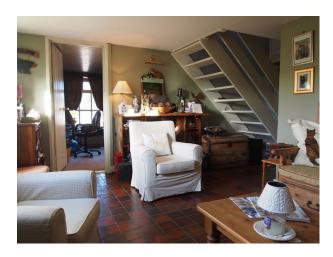

#### Interior

The cottage is decorated sympathetically with the age of the property, using Fired Earth , Farrow and Ball and Laura Ashley colours on the walls. Period fireplaces which include an open fire as well as a cast iron multi-fuel stove. Feature large window that gives views over wildlife reserve.