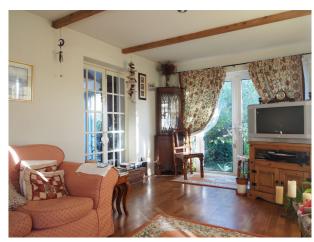

#### Interior

The cottage is decorated sympathetically with the age of the property, using Fired Earth , Farrow and Ball and Laura Ashley colours on the walls. Period fireplaces which include an open fire as well as a cast iron multi-fuel stove. Feature large window that gives views over wildlife reserve.