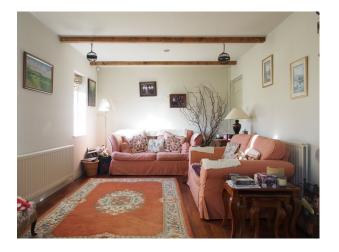

#### Interior

The cottage is decorated sympathetically with the age of the property, using Fired Earth , Farrow and Ball and Laura Ashley colours on the walls. Period fireplaces which include an open fire as well as a cast iron multi-fuel stove. Feature large window that gives views over wildlife reserve.