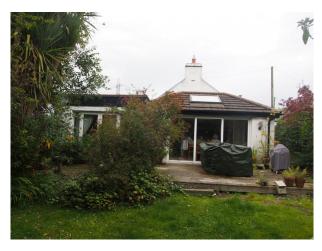

### Exterior

A 19th century stone built cottage with a modern extension to the rear., Cottage style gardens complete with fruit trees, greenhouse, bee hive, garage and outbuildings.