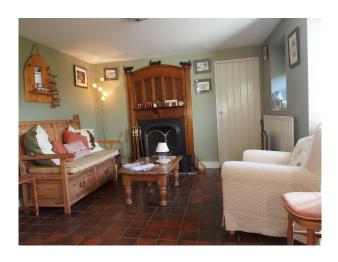

#### Interior

The cottage is decorated sympathetically with the age of the property, using Fired Earth , Farrow and Ball and Laura Ashley colours on the walls. Period fireplaces which include an open fire as well as a cast iron multi-fuel stove. Feature large window that gives views over wildlife reserve.