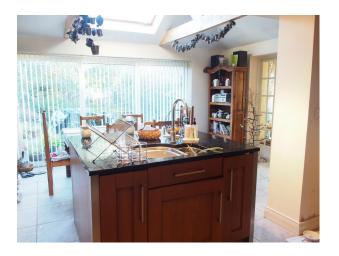

#### **Features:**

| Bathroom Types                                                       | Bedroom Types                                                                   | Exterior Features                                                                                                                                                                                                                      | Facilities                                                                                                          |
|----------------------------------------------------------------------|---------------------------------------------------------------------------------|----------------------------------------------------------------------------------------------------------------------------------------------------------------------------------------------------------------------------------------|---------------------------------------------------------------------------------------------------------------------|
| • Family Bathroom                                                    | <ul><li>Double Bedroom</li><li>Spare Bedroom</li></ul>                          | <ul><li>Back Garden</li><li>Decking</li><li>Garden Shed</li><li>Greenhouse</li><li>Outbuildings</li><li>Patio</li></ul>                                                                                                                | <ul><li>Domestic Power</li><li>Internet Access</li><li>Mains Water</li><li>Shoot and Stay</li><li>Toilets</li></ul> |
| Floors                                                               | Interior Features                                                               | Kitchen Facilities                                                                                                                                                                                                                     | Kitchen types                                                                                                       |
| <ul><li>Carpet</li><li>Real Wood Floor</li><li>Tiled Floor</li></ul> | <ul><li>Furnished</li><li>Period Fireplace</li><li>Wood Burning Stove</li></ul> | <ul> <li>Cutlery and Crockery</li> <li>Eat In</li> <li>Freestanding Cooker</li> <li>Gas Hob</li> <li>Island</li> <li>Kitchen Diner</li> <li>Large Dining Table</li> <li>Open Plan</li> <li>Pots and Pans</li> <li>Prep Area</li> </ul> | <ul> <li>Kitchen With Island</li> <li>Wooden Units</li> </ul>                                                       |

- Small Appliances
- Utensils

| Parking    | Rooms                           | Views      | Walls & Windows               |
|------------|---------------------------------|------------|-------------------------------|
| • Driveway | • Dining Room                   | • Sea View | • Large Windows               |
| • Garage   | <ul> <li>Hallway</li> </ul>     |            | • Painted Walls               |
|            | <ul> <li>Living Room</li> </ul> |            | <ul> <li>Skylights</li> </ul> |
|            | • Lounge                        |            | • uPVC Window/Door            |
|            | <ul> <li>Reception</li> </ul>   |            | Frames                        |