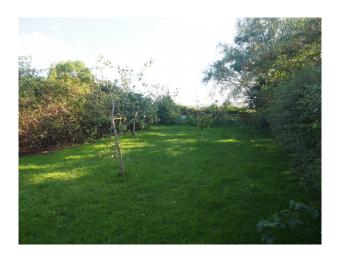

### Exterior

A 19th century stone built cottage with a modern extension to the rear., Cottage style gardens complete with fruit trees, greenhouse, bee hive, garage and outbuildings.