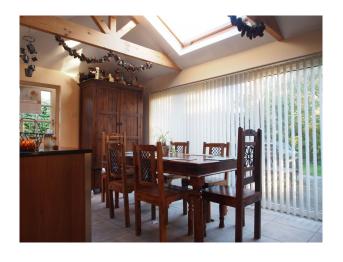

#### **Features:**

| Bathroom Types                                                       | Bedroom Types                                                                   | Exterior Features                                                                                                                                                                                                                      | Facilities                                                                                                          |
|----------------------------------------------------------------------|---------------------------------------------------------------------------------|----------------------------------------------------------------------------------------------------------------------------------------------------------------------------------------------------------------------------------------|---------------------------------------------------------------------------------------------------------------------|
| • Family Bathroom                                                    | <ul><li>Double Bedroom</li><li>Spare Bedroom</li></ul>                          | <ul><li>Back Garden</li><li>Decking</li><li>Garden Shed</li><li>Greenhouse</li><li>Outbuildings</li><li>Patio</li></ul>                                                                                                                | <ul><li>Domestic Power</li><li>Internet Access</li><li>Mains Water</li><li>Shoot and Stay</li><li>Toilets</li></ul> |
| Floors                                                               | Interior Features                                                               | Kitchen Facilities                                                                                                                                                                                                                     | Kitchen types                                                                                                       |
| <ul><li>Carpet</li><li>Real Wood Floor</li><li>Tiled Floor</li></ul> | <ul><li>Furnished</li><li>Period Fireplace</li><li>Wood Burning Stove</li></ul> | <ul> <li>Cutlery and Crockery</li> <li>Eat In</li> <li>Freestanding Cooker</li> <li>Gas Hob</li> <li>Island</li> <li>Kitchen Diner</li> <li>Large Dining Table</li> <li>Open Plan</li> <li>Pots and Pans</li> <li>Prep Area</li> </ul> | <ul> <li>Kitchen With Island</li> <li>Wooden Units</li> </ul>                                                       |

- Small Appliances
- Utensils

| Parking    | Rooms                           | Views      | Walls & Windows               |
|------------|---------------------------------|------------|-------------------------------|
| • Driveway | • Dining Room                   | • Sea View | • Large Windows               |
| • Garage   | <ul> <li>Hallway</li> </ul>     |            | • Painted Walls               |
|            | <ul> <li>Living Room</li> </ul> |            | <ul> <li>Skylights</li> </ul> |
|            | • Lounge                        |            | • uPVC Window/Door            |
|            | <ul> <li>Reception</li> </ul>   |            | Frames                        |

#### Interior

The cottage is decorated sympathetically with the age of the property, using Fired Earth , Farrow and Ball and Laura Ashley colours on the walls. Period fireplaces which include an open fire as well as a cast iron multi-fuel stove. Feature large window that gives views over wildlife reserve.