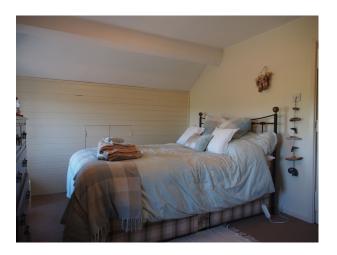

#### Interior

The cottage is decorated sympathetically with the age of the property, using Fired Earth , Farrow and Ball and Laura Ashley colours on the walls. Period fireplaces which include an open fire as well as a cast iron multi-fuel stove. Feature large window that gives views over wildlife reserve.