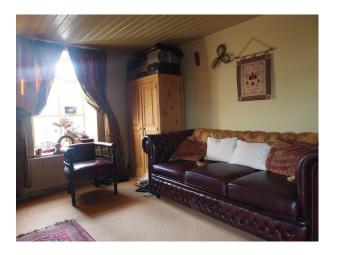

#### Interior

The cottage is decorated sympathetically with the age of the property, using Fired Earth , Farrow and Ball and Laura Ashley colours on the walls. Period fireplaces which include an open fire as well as a cast iron multi-fuel stove. Feature large window that gives views over wildlife reserve.