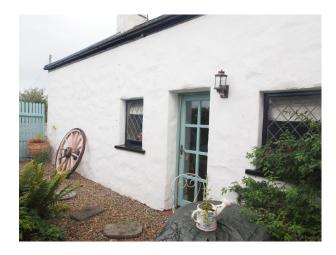

### Exterior

A 19th century stone built cottage with a modern extension to the rear., Cottage style gardens complete with fruit trees, greenhouse, bee hive, garage and outbuildings.