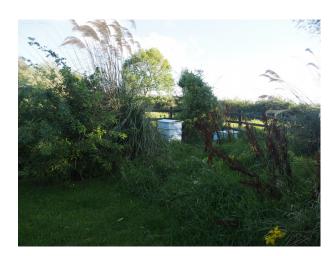

### Exterior

A 19th century stone built cottage with a modern extension to the rear., Cottage style gardens complete with fruit trees, greenhouse, bee hive, garage and outbuildings.