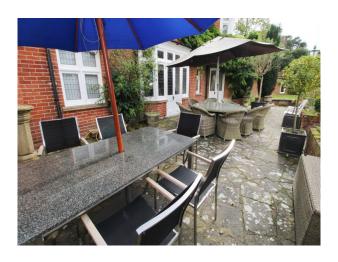

#### Exterior

Accessed through electric gates
Large driveway capable of parking a significant number of production vehicles
Patio with tables and chairs
Large back garden with pond, tennis court, outbuildings and outdoor swimming pool
(Garage, not available for internal use)