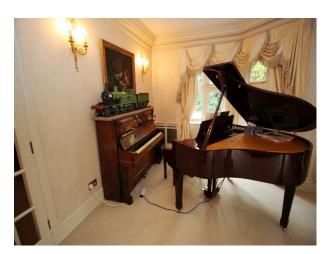

#### Interior

Large rooms with traditional style soft furnishings
Many period features
Long corridors, sweeping staircases with wooden handrail furniture
Large bedrooms with a range of beds - king size through to bunk beds.
The property can be used for photography shoots as well as filming.