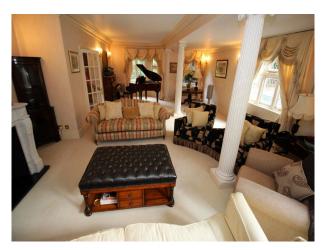

#### Interior

Large rooms with traditional style soft furnishings
Many period features
Long corridors, sweeping staircases with wooden handrail furniture
Large bedrooms with a range of beds - king size through to bunk beds.
The property can be used for photography shoots as well as filming.