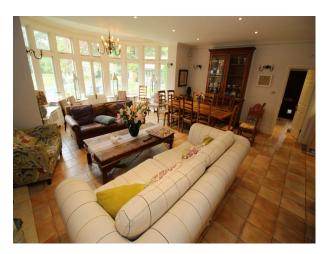

#### Interior

Large rooms with traditional style soft furnishings
Many period features
Long corridors, sweeping staircases with wooden handrail furniture
Large bedrooms with a range of beds - king size through to bunk beds.
The property can be used for photography shoots as well as filming.