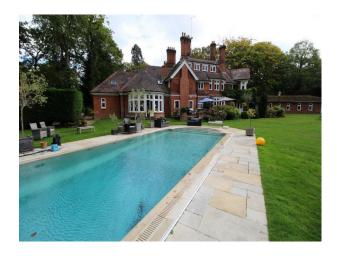

#### Exterior

Accessed through electric gates
Large driveway capable of parking a significant number of production vehicles
Patio with tables and chairs
Large back garden with pond, tennis court, outbuildings and outdoor swimming pool
(Garage, not available for internal use)