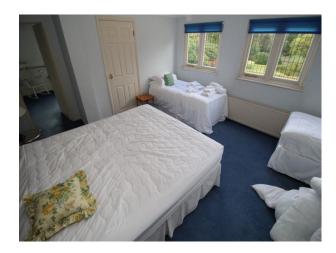

#### Interior

Large rooms with traditional style soft furnishings
Many period features
Long corridors, sweeping staircases with wooden handrail furniture
Large bedrooms with a range of beds - king size through to bunk beds.
The property can be used for photography shoots as well as filming.