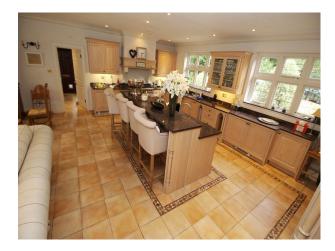

#### **Features:**

| Bathroom Types                                              | Bedroom Types                                                                                      | Exterior Features                                                                                          | Facilities                                                                                                          |
|-------------------------------------------------------------|----------------------------------------------------------------------------------------------------|------------------------------------------------------------------------------------------------------------|---------------------------------------------------------------------------------------------------------------------|
| <ul><li>En-suite Bathroom</li><li>Family Bathroom</li></ul> | <ul><li>Double Bedroom</li><li>Twin Bedroom</li><li>Walk In Wardrobe</li></ul>                     | <ul><li>Back Garden</li><li>Front Garden</li><li>Outbuildings</li><li>Patio</li><li>Tennis Court</li></ul> | <ul><li>Domestic Power</li><li>Internet Access</li><li>Mains Water</li><li>Shoot and Stay</li><li>Toilets</li></ul> |
| Floors                                                      | Interior Features                                                                                  | Kitchen Facilities                                                                                         | Kitchen types                                                                                                       |
| <ul><li>Carpet</li><li>Tiled Floor</li></ul>                | <ul><li>Furnished</li><li>Period Staircase</li><li>Sweeping Staircase</li></ul>                    | • Island                                                                                                   | <ul><li>Kitchen With Island</li><li>Wooden Units</li></ul>                                                          |
| Parking                                                     | Rooms                                                                                              | Views                                                                                                      | Walls & Windows                                                                                                     |
| <ul><li> Driveway</li><li> Off Street Parking</li></ul>     | <ul><li>Dining Room</li><li>Hallway</li><li>Living Room</li><li>Lounge</li><li>Reception</li></ul> | • Countryside View                                                                                         | <ul><li>Painted Walls</li><li>Wallpapered Walls</li></ul>                                                           |