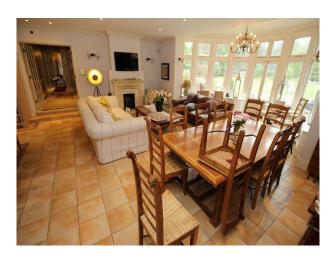

#### Interior

Large rooms with traditional style soft furnishings
Many period features
Long corridors, sweeping staircases with wooden handrail furniture
Large bedrooms with a range of beds - king size through to bunk beds.
The property can be used for photography shoots as well as filming.

#### **Features:**

| Bathroom Types                                              | Bedroom Types                                                                                      | Exterior Features                                                                                          | Facilities                                                                                                          |
|-------------------------------------------------------------|----------------------------------------------------------------------------------------------------|------------------------------------------------------------------------------------------------------------|---------------------------------------------------------------------------------------------------------------------|
| <ul><li>En-suite Bathroom</li><li>Family Bathroom</li></ul> | <ul><li>Double Bedroom</li><li>Twin Bedroom</li><li>Walk In Wardrobe</li></ul>                     | <ul><li>Back Garden</li><li>Front Garden</li><li>Outbuildings</li><li>Patio</li><li>Tennis Court</li></ul> | <ul><li>Domestic Power</li><li>Internet Access</li><li>Mains Water</li><li>Shoot and Stay</li><li>Toilets</li></ul> |
| Floors                                                      | Interior Features                                                                                  | Kitchen Facilities                                                                                         | Kitchen types                                                                                                       |
| <ul><li>Carpet</li><li>Tiled Floor</li></ul>                | <ul><li>Furnished</li><li>Period Staircase</li><li>Sweeping Staircase</li></ul>                    | • Island                                                                                                   | <ul><li>Kitchen With Island</li><li>Wooden Units</li></ul>                                                          |
| Parking                                                     | Rooms                                                                                              | Views                                                                                                      | Walls & Windows                                                                                                     |
| <ul><li> Driveway</li><li> Off Street Parking</li></ul>     | <ul><li>Dining Room</li><li>Hallway</li><li>Living Room</li><li>Lounge</li><li>Reception</li></ul> | • Countryside View                                                                                         | <ul><li>Painted Walls</li><li>Wallpapered Walls</li></ul>                                                           |