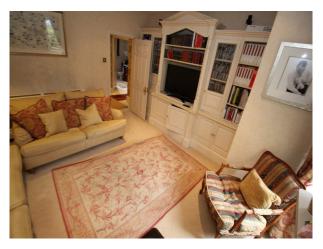

#### Interior

Large rooms with traditional style soft furnishings
Many period features
Long corridors, sweeping staircases with wooden handrail furniture
Large bedrooms with a range of beds - king size through to bunk beds.
The property can be used for photography shoots as well as filming.