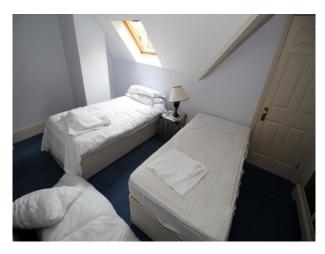

#### Interior

Large rooms with traditional style soft furnishings
Many period features
Long corridors, sweeping staircases with wooden handrail furniture
Large bedrooms with a range of beds - king size through to bunk beds.
The property can be used for photography shoots as well as filming.