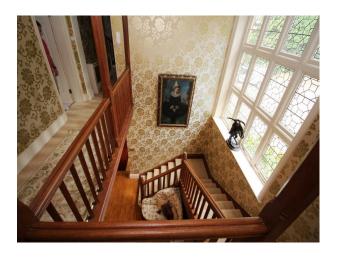

#### Interior

Large rooms with traditional style soft furnishings
Many period features
Long corridors, sweeping staircases with wooden handrail furniture
Large bedrooms with a range of beds - king size through to bunk beds.
The property can be used for photography shoots as well as filming.