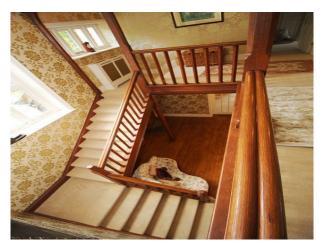

#### Interior

Large rooms with traditional style soft furnishings
Many period features
Long corridors, sweeping staircases with wooden handrail furniture
Large bedrooms with a range of beds - king size through to bunk beds.
The property can be used for photography shoots as well as filming.