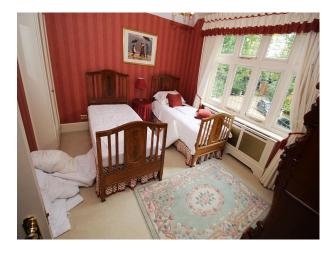

#### Interior

Large rooms with traditional style soft furnishings
Many period features
Long corridors, sweeping staircases with wooden handrail furniture
Large bedrooms with a range of beds - king size through to bunk beds.
The property can be used for photography shoots as well as filming.