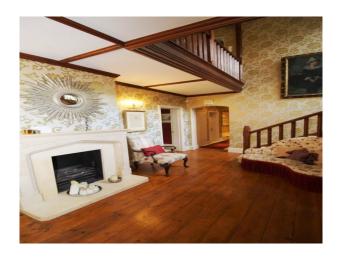

#### Interior

Large rooms with traditional style soft furnishings
Many period features
Long corridors, sweeping staircases with wooden handrail furniture
Large bedrooms with a range of beds - king size through to bunk beds.
The property can be used for photography shoots as well as filming.