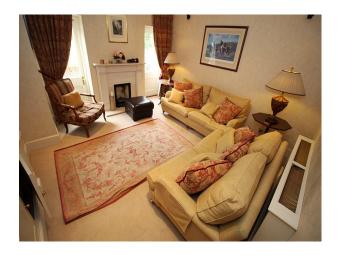

#### Interior

Large rooms with traditional style soft furnishings
Many period features
Long corridors, sweeping staircases with wooden handrail furniture
Large bedrooms with a range of beds - king size through to bunk beds.
The property can be used for photography shoots as well as filming.