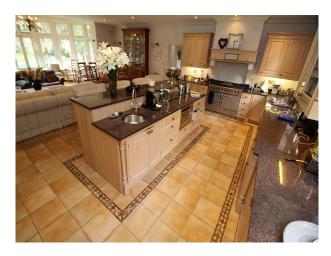

#### **Features:**

| Bathroom Types                                              | Bedroom Types                                                                                      | Exterior Features                                                                                          | Facilities                                                                                                          |
|-------------------------------------------------------------|----------------------------------------------------------------------------------------------------|------------------------------------------------------------------------------------------------------------|---------------------------------------------------------------------------------------------------------------------|
| <ul><li>En-suite Bathroom</li><li>Family Bathroom</li></ul> | <ul><li>Double Bedroom</li><li>Twin Bedroom</li><li>Walk In Wardrobe</li></ul>                     | <ul><li>Back Garden</li><li>Front Garden</li><li>Outbuildings</li><li>Patio</li><li>Tennis Court</li></ul> | <ul><li>Domestic Power</li><li>Internet Access</li><li>Mains Water</li><li>Shoot and Stay</li><li>Toilets</li></ul> |
| Floors                                                      | Interior Features                                                                                  | Kitchen Facilities                                                                                         | Kitchen types                                                                                                       |
| <ul><li>Carpet</li><li>Tiled Floor</li></ul>                | <ul><li>Furnished</li><li>Period Staircase</li><li>Sweeping Staircase</li></ul>                    | • Island                                                                                                   | <ul><li>Kitchen With Island</li><li>Wooden Units</li></ul>                                                          |
| Parking                                                     | Rooms                                                                                              | Views                                                                                                      | Walls & Windows                                                                                                     |
| <ul><li> Driveway</li><li> Off Street Parking</li></ul>     | <ul><li>Dining Room</li><li>Hallway</li><li>Living Room</li><li>Lounge</li><li>Reception</li></ul> | • Countryside View                                                                                         | <ul><li>Painted Walls</li><li>Wallpapered Walls</li></ul>                                                           |

#### Interior

Large rooms with traditional style soft furnishings
Many period features
Long corridors, sweeping staircases with wooden handrail furniture
Large bedrooms with a range of beds - king size through to bunk beds.
The property can be used for photography shoots as well as filming.