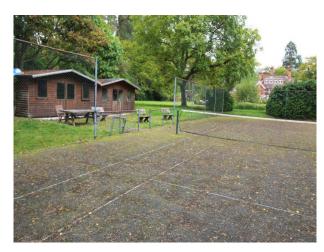

#### Exterior

Accessed through electric gates
Large driveway capable of parking a significant number of production vehicles
Patio with tables and chairs
Large back garden with pond, tennis court, outbuildings and outdoor swimming pool
(Garage, not available for internal use)