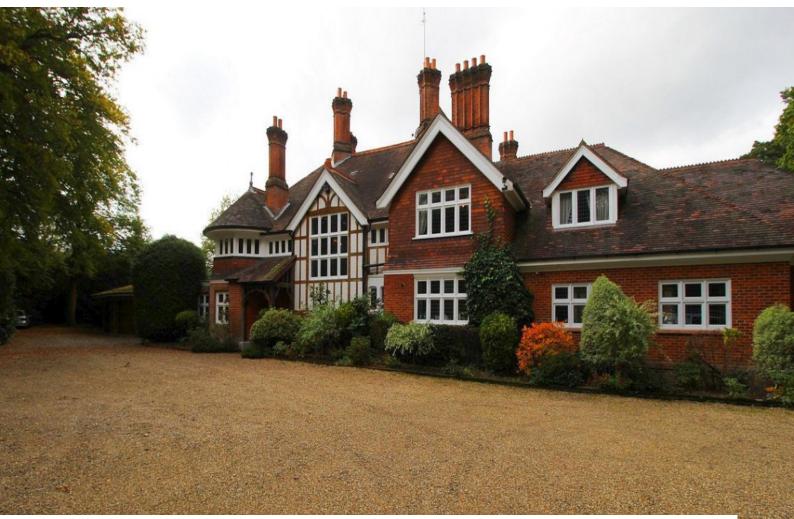

## SE3063 Berks: Period House With Stylish Interior For Filming

Large period house available for filming and stills shoots. The property has large rooms with traditional styling, and a large manicured garden with pond, tennis court and outdoor pool.

# **Berks: Period House With Stylish Interior For Filming**

Large period house available for filming and stills shoots. The property has large rooms with traditional styling, and a large manicured garden with pond, tennis court and outdoor pool.

#### Exterior

Accessed through electric gates
Large driveway capable of parking a significant number of production vehicles
Patio with tables and chairs
Large back garden with pond, tennis court, outbuildings and outdoor swimming pool
(Garage, not available for internal use)