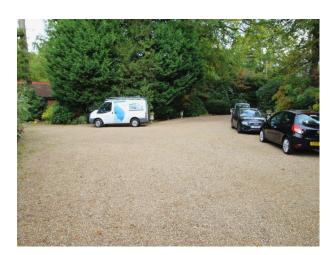

#### Exterior

Accessed through electric gates
Large driveway capable of parking a significant number of production vehicles
Patio with tables and chairs
Large back garden with pond, tennis court, outbuildings and outdoor swimming pool
(Garage, not available for internal use)