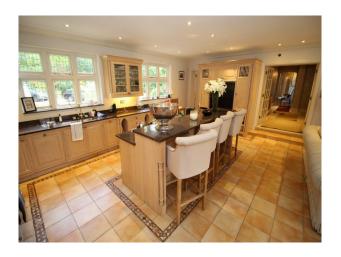

#### **Features:**

| Bathroom Types                                              | Bedroom Types                                                                                      | Exterior Features                                                                                          | Facilities                                                                                                          |
|-------------------------------------------------------------|----------------------------------------------------------------------------------------------------|------------------------------------------------------------------------------------------------------------|---------------------------------------------------------------------------------------------------------------------|
| <ul><li>En-suite Bathroom</li><li>Family Bathroom</li></ul> | <ul><li>Double Bedroom</li><li>Twin Bedroom</li><li>Walk In Wardrobe</li></ul>                     | <ul><li>Back Garden</li><li>Front Garden</li><li>Outbuildings</li><li>Patio</li><li>Tennis Court</li></ul> | <ul><li>Domestic Power</li><li>Internet Access</li><li>Mains Water</li><li>Shoot and Stay</li><li>Toilets</li></ul> |
| Floors                                                      | Interior Features                                                                                  | Kitchen Facilities                                                                                         | Kitchen types                                                                                                       |
| <ul><li>Carpet</li><li>Tiled Floor</li></ul>                | <ul><li>Furnished</li><li>Period Staircase</li><li>Sweeping Staircase</li></ul>                    | • Island                                                                                                   | <ul><li>Kitchen With Island</li><li>Wooden Units</li></ul>                                                          |
| Parking                                                     | Rooms                                                                                              | Views                                                                                                      | Walls & Windows                                                                                                     |
| <ul><li> Driveway</li><li> Off Street Parking</li></ul>     | <ul><li>Dining Room</li><li>Hallway</li><li>Living Room</li><li>Lounge</li><li>Reception</li></ul> | • Countryside View                                                                                         | <ul><li>Painted Walls</li><li>Wallpapered Walls</li></ul>                                                           |