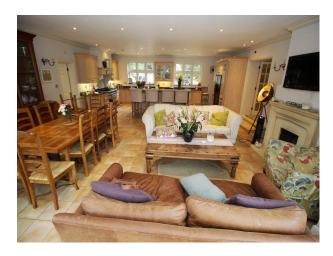

#### Interior

Large rooms with traditional style soft furnishings
Many period features
Long corridors, sweeping staircases with wooden handrail furniture
Large bedrooms with a range of beds - king size through to bunk beds.
The property can be used for photography shoots as well as filming.

#### **Features:**

| Bathroom Types                                              | Bedroom Types                                                                                      | Exterior Features                                                                                          | Facilities                                                                                                          |
|-------------------------------------------------------------|----------------------------------------------------------------------------------------------------|------------------------------------------------------------------------------------------------------------|---------------------------------------------------------------------------------------------------------------------|
| <ul><li>En-suite Bathroom</li><li>Family Bathroom</li></ul> | <ul><li>Double Bedroom</li><li>Twin Bedroom</li><li>Walk In Wardrobe</li></ul>                     | <ul><li>Back Garden</li><li>Front Garden</li><li>Outbuildings</li><li>Patio</li><li>Tennis Court</li></ul> | <ul><li>Domestic Power</li><li>Internet Access</li><li>Mains Water</li><li>Shoot and Stay</li><li>Toilets</li></ul> |
| Floors                                                      | Interior Features                                                                                  | Kitchen Facilities                                                                                         | Kitchen types                                                                                                       |
| <ul><li>Carpet</li><li>Tiled Floor</li></ul>                | <ul><li>Furnished</li><li>Period Staircase</li><li>Sweeping Staircase</li></ul>                    | • Island                                                                                                   | <ul><li>Kitchen With Island</li><li>Wooden Units</li></ul>                                                          |
| Parking                                                     | Rooms                                                                                              | Views                                                                                                      | Walls & Windows                                                                                                     |
| <ul><li> Driveway</li><li> Off Street Parking</li></ul>     | <ul><li>Dining Room</li><li>Hallway</li><li>Living Room</li><li>Lounge</li><li>Reception</li></ul> | • Countryside View                                                                                         | <ul><li>Painted Walls</li><li>Wallpapered Walls</li></ul>                                                           |