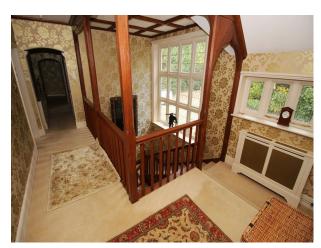

#### Interior

Large rooms with traditional style soft furnishings
Many period features
Long corridors, sweeping staircases with wooden handrail furniture
Large bedrooms with a range of beds - king size through to bunk beds.
The property can be used for photography shoots as well as filming.