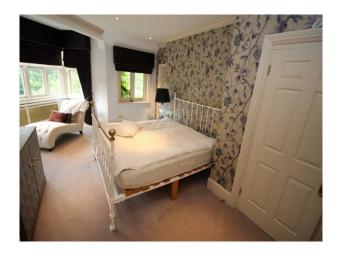

#### Interior

Large rooms with traditional style soft furnishings
Many period features
Long corridors, sweeping staircases with wooden handrail furniture
Large bedrooms with a range of beds - king size through to bunk beds.
The property can be used for photography shoots as well as filming.