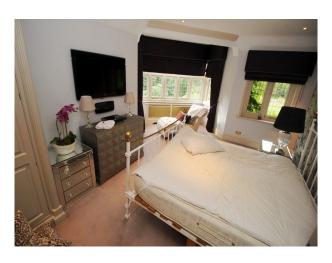

#### Interior

Large rooms with traditional style soft furnishings
Many period features
Long corridors, sweeping staircases with wooden handrail furniture
Large bedrooms with a range of beds - king size through to bunk beds.
The property can be used for photography shoots as well as filming.