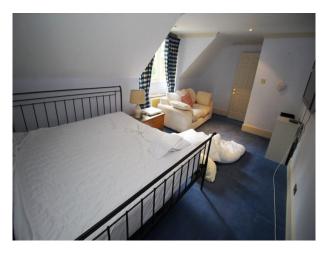

#### Interior

Large rooms with traditional style soft furnishings
Many period features
Long corridors, sweeping staircases with wooden handrail furniture
Large bedrooms with a range of beds - king size through to bunk beds.
The property can be used for photography shoots as well as filming.