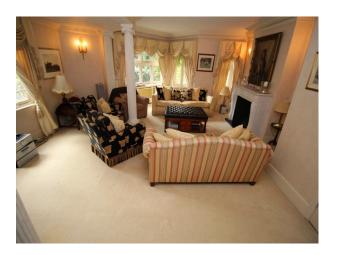

#### Interior

Large rooms with traditional style soft furnishings
Many period features
Long corridors, sweeping staircases with wooden handrail furniture
Large bedrooms with a range of beds - king size through to bunk beds.
The property can be used for photography shoots as well as filming.