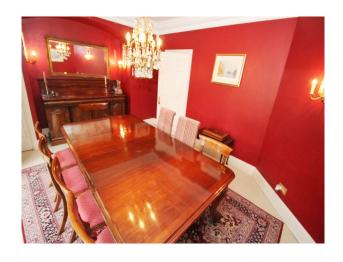

#### Interior

Large rooms with traditional style soft furnishings
Many period features
Long corridors, sweeping staircases with wooden handrail furniture
Large bedrooms with a range of beds - king size through to bunk beds.
The property can be used for photography shoots as well as filming.