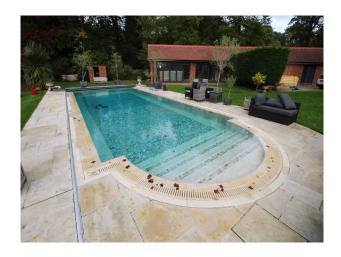

#### Exterior

Accessed through electric gates
Large driveway capable of parking a significant number of production vehicles
Patio with tables and chairs
Large back garden with pond, tennis court, outbuildings and outdoor swimming pool
(Garage, not available for internal use)