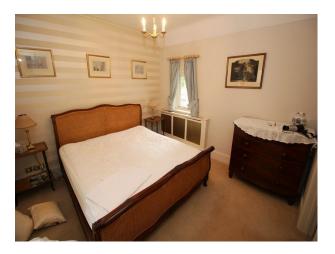

#### Interior

Large rooms with traditional style soft furnishings
Many period features
Long corridors, sweeping staircases with wooden handrail furniture
Large bedrooms with a range of beds - king size through to bunk beds.
The property can be used for photography shoots as well as filming.