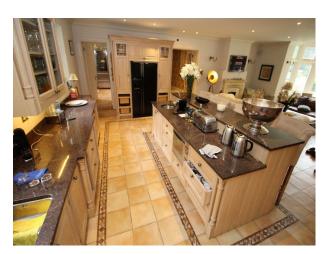

#### **Features:**

| Bathroom Types                                              | Bedroom Types                                                                                      | Exterior Features                                                                                          | Facilities                                                                                                          |
|-------------------------------------------------------------|----------------------------------------------------------------------------------------------------|------------------------------------------------------------------------------------------------------------|---------------------------------------------------------------------------------------------------------------------|
| <ul><li>En-suite Bathroom</li><li>Family Bathroom</li></ul> | <ul><li>Double Bedroom</li><li>Twin Bedroom</li><li>Walk In Wardrobe</li></ul>                     | <ul><li>Back Garden</li><li>Front Garden</li><li>Outbuildings</li><li>Patio</li><li>Tennis Court</li></ul> | <ul><li>Domestic Power</li><li>Internet Access</li><li>Mains Water</li><li>Shoot and Stay</li><li>Toilets</li></ul> |
| Floors                                                      | Interior Features                                                                                  | Kitchen Facilities                                                                                         | Kitchen types                                                                                                       |
| <ul><li>Carpet</li><li>Tiled Floor</li></ul>                | <ul><li>Furnished</li><li>Period Staircase</li><li>Sweeping Staircase</li></ul>                    | • Island                                                                                                   | <ul><li>Kitchen With Island</li><li>Wooden Units</li></ul>                                                          |
| Parking                                                     | Rooms                                                                                              | Views                                                                                                      | Walls & Windows                                                                                                     |
| <ul><li> Driveway</li><li> Off Street Parking</li></ul>     | <ul><li>Dining Room</li><li>Hallway</li><li>Living Room</li><li>Lounge</li><li>Reception</li></ul> | • Countryside View                                                                                         | <ul><li>Painted Walls</li><li>Wallpapered Walls</li></ul>                                                           |

#### Interior

Large rooms with traditional style soft furnishings
Many period features
Long corridors, sweeping staircases with wooden handrail furniture
Large bedrooms with a range of beds - king size through to bunk beds.
The property can be used for photography shoots as well as filming.