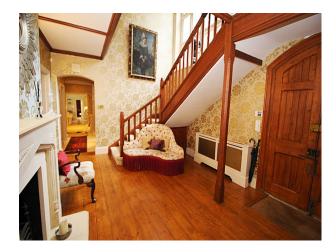

#### Interior

Large rooms with traditional style soft furnishings
Many period features
Long corridors, sweeping staircases with wooden handrail furniture
Large bedrooms with a range of beds - king size through to bunk beds.
The property can be used for photography shoots as well as filming.