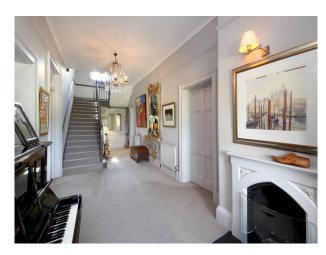

### Interior

Inside, the house is crammed full of period features from fireplaces to antique crystal chandeliers yet the decor has a contemporary twist. There is a bespoke state of the art kitchen, 2 reception rooms with fireplaces and phenomenal views over the countryside, a gym, laundry room and cloakroom on the ground floor. Upstairs you will find 4 large double bedrooms, again all with wonderful views. The master bedroom has an ensuite shower room and there is also a family bathroom with shower. The house is fully equipped with a Sonos sound system, voice activated lighting system and has central heating.