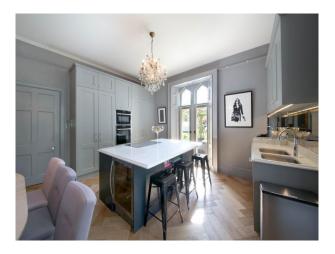

### Interior

Inside, the house is crammed full of period features from fireplaces to antique crystal chandeliers yet the decor has a contemporary twist. There is a bespoke state of the art kitchen, 2 reception rooms with fireplaces and phenomenal views over the countryside, a gym, laundry room and cloakroom on the ground floor. Upstairs you will find 4 large double bedrooms, again all with wonderful views. The master bedroom has an ensuite shower room and there is also a family bathroom with shower. The house is fully equipped with a Sonos sound system, voice activated lighting system and has central heating.