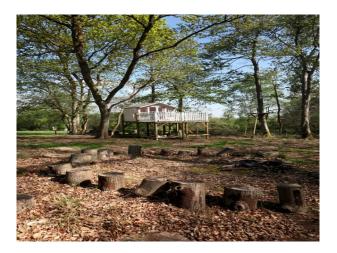

#### Exterior

The 10 acres of gardens are a real joy from the kitchen garden immediately behind the house, which faces South and where you can enjoy leisurely lunches in the shade of the wisteria draped pergola to the forest areas full of ancient trees, a treehouse and even a zip wire for the more adventurous!