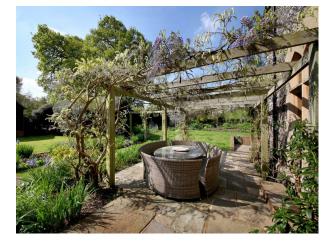

#### Exterior

The 10 acres of gardens are a real joy from the kitchen garden immediately behind the house, which faces South and where you can enjoy leisurely lunches in the shade of the wisteria draped pergola to the forest areas full of ancient trees, a treehouse and even a zip wire for the more adventurous!