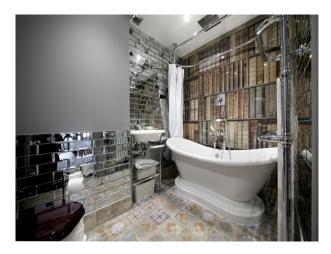

### Interior

Inside, the house is crammed full of period features from fireplaces to antique crystal chandeliers yet the decor has a contemporary twist. There is a bespoke state of the art kitchen, 2 reception rooms with fireplaces and phenomenal views over the countryside, a gym, laundry room and cloakroom on the ground floor. Upstairs you will find 4 large double bedrooms, again all with wonderful views. The master bedroom has an ensuite shower room and there is also a family bathroom with shower. The house is fully equipped with a Sonos sound system, voice activated lighting system and has central heating.