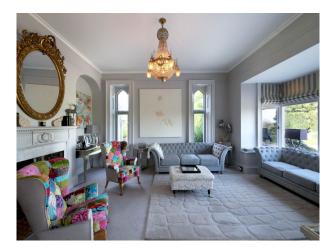

### Interior

Inside, the house is crammed full of period features from fireplaces to antique crystal chandeliers yet the decor has a contemporary twist. There is a bespoke state of the art kitchen, 2 reception rooms with fireplaces and phenomenal views over the countryside, a gym, laundry room and cloakroom on the ground floor. Upstairs you will find 4 large double bedrooms, again all with wonderful views. The master bedroom has an ensuite shower room and there is also a family bathroom with shower. The house is fully equipped with a Sonos sound system, voice activated lighting system and has central heating.