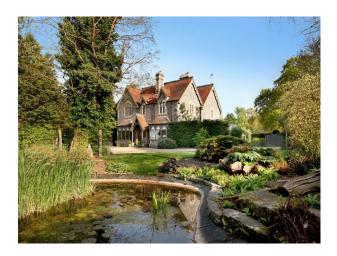

#### Exterior

The 10 acres of gardens are a real joy from the kitchen garden immediately behind the house, which faces South and where you can enjoy leisurely lunches in the shade of the wisteria draped pergola to the forest areas full of ancient trees, a treehouse and even a zip wire for the more adventurous!