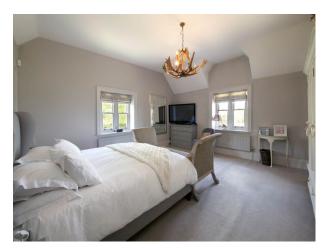

### Interior

Inside, the house is crammed full of period features from fireplaces to antique crystal chandeliers yet the decor has a contemporary twist. There is a bespoke state of the art kitchen, 2 reception rooms with fireplaces and phenomenal views over the countryside, a gym, laundry room and cloakroom on the ground floor. Upstairs you will find 4 large double bedrooms, again all with wonderful views. The master bedroom has an ensuite shower room and there is also a family bathroom with shower. The house is fully equipped with a Sonos sound system, voice activated lighting system and has central heating.