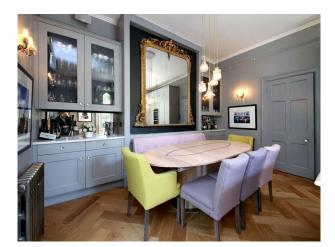

### Interior

Inside, the house is crammed full of period features from fireplaces to antique crystal chandeliers yet the decor has a contemporary twist. There is a bespoke state of the art kitchen, 2 reception rooms with fireplaces and phenomenal views over the countryside, a gym, laundry room and cloakroom on the ground floor. Upstairs you will find 4 large double bedrooms, again all with wonderful views. The master bedroom has an ensuite shower room and there is also a family bathroom with shower. The house is fully equipped with a Sonos sound system, voice activated lighting system and has central heating.