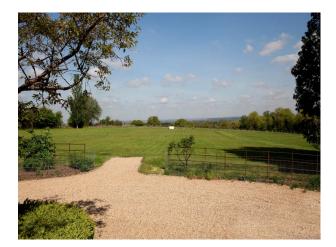

#### Exterior

The 10 acres of gardens are a real joy from the kitchen garden immediately behind the house, which faces South and where you can enjoy leisurely lunches in the shade of the wisteria draped pergola to the forest areas full of ancient trees, a treehouse and even a zip wire for the more adventurous!