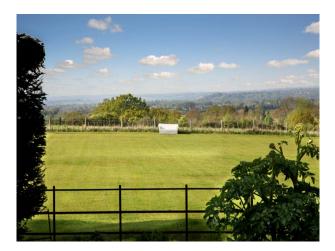

#### Exterior

The 10 acres of gardens are a real joy from the kitchen garden immediately behind the house, which faces South and where you can enjoy leisurely lunches in the shade of the wisteria draped pergola to the forest areas full of ancient trees, a treehouse and even a zip wire for the more adventurous!