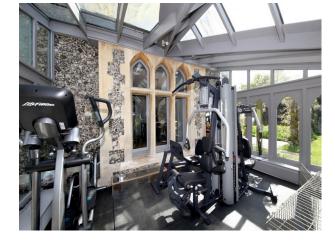

### Interior

Inside, the house is crammed full of period features from fireplaces to antique crystal chandeliers yet the decor has a contemporary twist. There is a bespoke state of the art kitchen, 2 reception rooms with fireplaces and phenomenal views over the countryside, a gym, laundry room and cloakroom on the ground floor. Upstairs you will find 4 large double bedrooms, again all with wonderful views. The master bedroom has an ensuite shower room and there is also a family bathroom with shower. The house is fully equipped with a Sonos sound system, voice activated lighting system and has central heating.