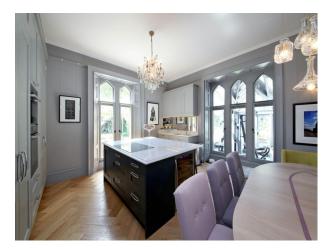

### Interior

Inside, the house is crammed full of period features from fireplaces to antique crystal chandeliers yet the decor has a contemporary twist. There is a bespoke state of the art kitchen, 2 reception rooms with fireplaces and phenomenal views over the countryside, a gym, laundry room and cloakroom on the ground floor. Upstairs you will find 4 large double bedrooms, again all with wonderful views. The master bedroom has an ensuite shower room and there is also a family bathroom with shower. The house is fully equipped with a Sonos sound system, voice activated lighting system and has central heating.