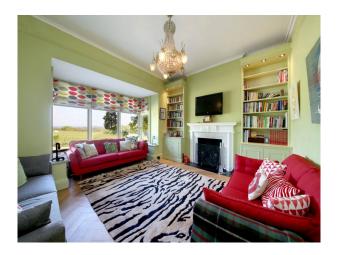

### Interior

Inside, the house is crammed full of period features from fireplaces to antique crystal chandeliers yet the decor has a contemporary twist. There is a bespoke state of the art kitchen, 2 reception rooms with fireplaces and phenomenal views over the countryside, a gym, laundry room and cloakroom on the ground floor. Upstairs you will find 4 large double bedrooms, again all with wonderful views. The master bedroom has an ensuite shower room and there is also a family bathroom with shower. The house is fully equipped with a Sonos sound system, voice activated lighting system and has central heating.