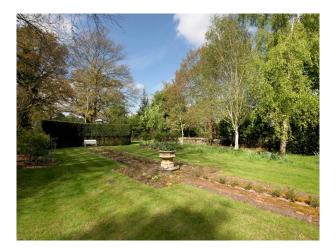

#### Exterior

The 10 acres of gardens are a real joy from the kitchen garden immediately behind the house, which faces South and where you can enjoy leisurely lunches in the shade of the wisteria draped pergola to the forest areas full of ancient trees, a treehouse and even a zip wire for the more adventurous!