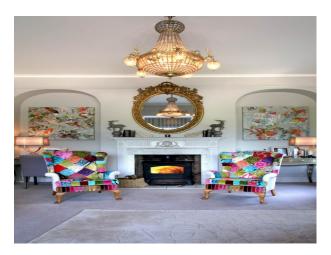

### Interior

Inside, the house is crammed full of period features from fireplaces to antique crystal chandeliers yet the decor has a contemporary twist. There is a bespoke state of the art kitchen, 2 reception rooms with fireplaces and phenomenal views over the countryside, a gym, laundry room and cloakroom on the ground floor. Upstairs you will find 4 large double bedrooms, again all with wonderful views. The master bedroom has an ensuite shower room and there is also a family bathroom with shower. The house is fully equipped with a Sonos sound system, voice activated lighting system and has central heating.