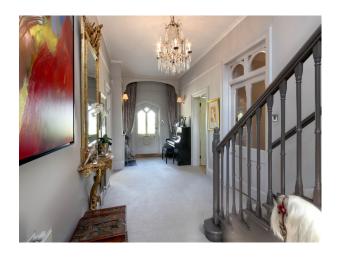

### Interior

Inside, the house is crammed full of period features from fireplaces to antique crystal chandeliers yet the decor has a contemporary twist. There is a bespoke state of the art kitchen, 2 reception rooms with fireplaces and phenomenal views over the countryside, a gym, laundry room and cloakroom on the ground floor. Upstairs you will find 4 large double bedrooms, again all with wonderful views. The master bedroom has an ensuite shower room and there is also a family bathroom with shower. The house is fully equipped with a Sonos sound system, voice activated lighting system and has central heating.