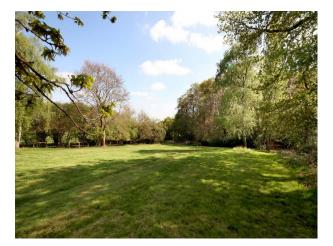

#### Exterior

The 10 acres of gardens are a real joy from the kitchen garden immediately behind the house, which faces South and where you can enjoy leisurely lunches in the shade of the wisteria draped pergola to the forest areas full of ancient trees, a treehouse and even a zip wire for the more adventurous!