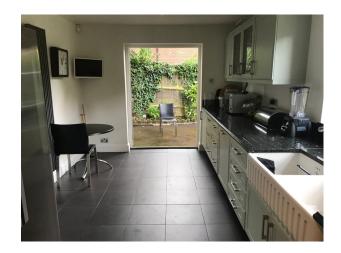

#### Interior

6 bed house 4 baths Over 3 floors - 4 double bedrooms. Light and airy. New anthracite grey windows and front door. New Kitchen (green doors)

All Dimensions Are Approximate

Ground FloorHall - 22' x 12'- Light oak flooring- Cream walls- White woodwork- Spotlights in the ceiling- Cream carpeted stairs to first floorLounge - 17' x 15'- Double doors from Hall- Large picture window to front- Cream walls/white paintwork-Cream carpet- Contemporary furnishings- Blackmantel piece with black marble backing/hearth- Small, modern chandelierFamily Room - 15' x 13'- Large settee and gym equipment- Papered feature wall (see images)- 3 cream painted walls- Sliding patio doors opening to rear garden- Light oak flooring- White woodwork- cream curtains with insignificant green printDining Room - 13' x 11'- Accessed from Hall- 3 walls white/1 wall cream- White ceilings- Modern chandelier-Contemporary furnishingsKitchen - 18' x 10'- Accessed from Hall- green painted kitchen units- Mixture of glass display and solid unit fronts- Black granite worktops- Aluminium finish appliances with black splash backs- Double Butler sink- 1/3 Kitchen occupied by table and chairs (could be ideal prep area/removed for crew area)- Black floor tiles - Ceiling spotlights-Light bright room with large window looking out to garden- 4 walls white 1st FLOORLanding- Loose spiral stairs to 2nd floor- Cream carpet- Neutral paintworkBedroom 1 - 15' x 14'2- large front window- En-suite off bedroom- Built-in double wardrobe- Queen size bed- Cream carpet- 3 walls cream paintwork with cream/gold feature wallpaper wallBedroom 2 - 15' x 12' (with additional space)- Pale green walls- Cream/black contemporary styling- King size bed- Contemporary styling-Cream carpet-White CeilingsBedroom 3 - 17' x 11' (with additional space)- Distressed furniture- 1940's theme- Single bed-Lemon/cream painted walls- Cream carpet- White Ceilings Bedroom 4 - 11' x 11'- Empty room- Pale grey painted walls/blue curtains- seaside theme - fitted wardrobes- Cream carpet- White Ceilings Family Bathroom - 11' x 11'- Shower, Bath and WC- Modern beach cupboards with black granite worktops- Tiled on 3 walls with coffee colour mosaic tiles, 4th wall painted dark cream- Huge contemporary mirror- Window- spotlights in the ceiling 2ND FloorBedroom 5 - 17' x 11'- Young adult's room- Incorporates bathroom and large cupboard- Tapered ceilings- White walls/pale coffee accent wall- Cream carpet- 2 pane window to front/2 Velux windows to back- Contemporary white furnishings- Storage spaceBEDROOM 6 - 14' x 12'- Young adult's room- White painted walls with 1 red accent wall- Window to front/2 Velux windows to rear- Cream carpetEXTERIORFront: - 40' x 40'- Set in its own grounds with electric gates- Parking 5 cars on drive + 4 cars on drive at the side of the house-Small lawned garden to frontRear Garden: 39' x 45'- Small patio with yellow paving slabs-Landscaped in contemporary style- Pine trees screening from neighbours- Mature shrubs/lawnTransport Links\* By Rail (Waterloo) 1 Hour\* By Car - M4/A329MPower\* Domestic