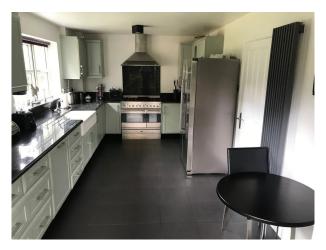

#### Interior

6 bed house 4 baths Over 3 floors - 4 double bedrooms. Light and airy. New anthracite grey windows and front door. New Kitchen (green doors)

All Dimensions Are Approximate

Ground FloorHall - 22' x 12'- Light oak flooring- Cream walls- White woodwork- Spotlights in the ceiling- Cream carpeted stairs to first floorLounge - 17' x 15'- Double doors from Hall- Large picture window to front- Cream walls/white paintwork-Cream carpet- Contemporary furnishings- Blackmantel piece with black marble backing/hearth- Small, modern chandelierFamily Room - 15' x 13'- Large settee and gym equipment- Papered feature wall (see images)- 3 cream painted walls- Sliding patio doors opening to rear garden- Light oak flooring- White woodwork- cream curtains with insignificant green printDining Room - 13' x 11'- Accessed from Hall- 3 walls white/1 wall cream- White ceilings- Modern chandelier-Contemporary furnishingsKitchen - 18' x 10'- Accessed from Hall- green painted kitchen units- Mixture of glass display and solid unit fronts- Black granite worktops- Aluminium finish appliances with black splash backs- Double Butler sink- 1/3 Kitchen occupied by table and chairs (could be ideal prep area/removed for crew area)- Black floor tiles - Ceiling spotlights-Light bright room with large window looking out to garden- 4 walls white 1st FLOORLanding- Loose spiral stairs to 2nd floor- Cream carpet- Neutral paintworkBedroom 1 - 15' x 14'2- large front window- En-suite off bedroom- Built-in double wardrobe- Queen size bed- Cream carpet- 3 walls cream paintwork with cream/gold feature wallpaper wallBedroom 2 - 15' x 12' (with additional space)- Pale green walls- Cream/black contemporary styling- King size bed- Contemporary styling-Cream carpet-White CeilingsBedroom 3 - 17' x 11' (with additional space)- Distressed furniture- 1940's theme- Single bed-Lemon/cream painted walls- Cream carpet- White Ceilings Bedroom 4 - 11' x 11'- Empty room- Pale grey painted walls/blue curtains- seaside theme - fitted wardrobes- Cream carpet- White Ceilings Family Bathroom - 11' x 11'- Shower, Bath and WC- Modern beach cupboards with black granite worktops- Tiled on 3 walls with coffee colour mosaic tiles, 4th wall painted dark cream- Huge contemporary mirror- Window- spotlights in the ceiling 2ND FloorBedroom 5 - 17' x 11'- Young adult's room- Incorporates bathroom and large cupboard- Tapered ceilings- White walls/pale coffee accent wall- Cream carpet- 2 pane window to front/2 Velux windows to back- Contemporary white furnishings- Storage spaceBEDROOM 6 - 14' x 12'- Young adult's room- White painted walls with 1 red accent wall- Window to front/2 Velux windows to rear- Cream carpetEXTERIORFront: - 40' x 40'- Set in its own grounds with electric gates- Parking 5 cars on drive + 4 cars on drive at the side of the house-Small lawned garden to frontRear Garden: 39' x 45'- Small patio with yellow paving slabs-Landscaped in contemporary style- Pine trees screening from neighbours- Mature shrubs/lawnTransport Links\* By Rail (Waterloo) 1 Hour\* By Car - M4/A329MPower\* Domestic