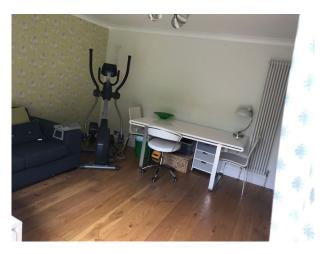

#### Interior

6 bed house 4 baths Over 3 floors - 4 double bedrooms. Light and airy. New anthracite grey windows and front door. New Kitchen (green doors)

All Dimensions Are Approximate

Ground FloorHall - 22' x 12'- Light oak flooring- Cream walls- White woodwork- Spotlights in the ceiling- Cream carpeted stairs to first floorLounge - 17' x 15'- Double doors from Hall- Large picture window to front- Cream walls/white paintwork-Cream carpet- Contemporary furnishings- Blackmantel piece with black marble backing/hearth- Small, modern chandelierFamily Room - 15' x 13'- Large settee and gym equipment- Papered feature wall (see images)- 3 cream painted walls- Sliding patio doors opening to rear garden- Light oak flooring- White woodwork- cream curtains with insignificant green printDining Room - 13' x 11'- Accessed from Hall- 3 walls white/1 wall cream- White ceilings- Modern chandelier-Contemporary furnishingsKitchen - 18' x 10'- Accessed from Hall- green painted kitchen units- Mixture of glass display and solid unit fronts- Black granite worktops- Aluminium finish appliances with black splash backs- Double Butler sink- 1/3 Kitchen occupied by table and chairs (could be ideal prep area/removed for crew area)- Black floor tiles - Ceiling spotlights-Light bright room with large window looking out to garden- 4 walls white 1st FLOORLanding- Loose spiral stairs to 2nd floor- Cream carpet- Neutral paintworkBedroom 1 - 15' x 14'2- large front window- En-suite off bedroom- Built-in double wardrobe- Queen size bed- Cream carpet- 3 walls cream paintwork with cream/gold feature wallpaper wallBedroom 2 - 15' x 12' (with additional space)- Pale green walls- Cream/black contemporary styling- King size bed- Contemporary styling-Cream carpet-White CeilingsBedroom 3 - 17' x 11' (with additional space)- Distressed furniture- 1940's theme- Single bed-Lemon/cream painted walls- Cream carpet- White Ceilings Bedroom 4 - 11' x 11'- Empty room- Pale grey painted walls/blue curtains- seaside theme - fitted wardrobes- Cream carpet- White Ceilings Family Bathroom - 11' x 11'- Shower, Bath and WC- Modern beach cupboards with black granite worktops- Tiled on 3 walls with coffee colour mosaic tiles, 4th wall painted dark cream- Huge contemporary mirror- Window- spotlights in the ceiling 2ND FloorBedroom 5 - 17' x 11'- Young adult's room- Incorporates bathroom and large cupboard- Tapered ceilings- White walls/pale coffee accent wall- Cream carpet- 2 pane window to front/2 Velux windows to back- Contemporary white furnishings- Storage spaceBEDROOM 6 - 14' x 12'- Young adult's room- White painted walls with 1 red accent wall- Window to front/2 Velux windows to rear- Cream carpetEXTERIORFront: - 40' x 40'- Set in its own grounds with electric gates- Parking 5 cars on drive + 4 cars on drive at the side of the house-Small lawned garden to frontRear Garden: 39' x 45'- Small patio with yellow paving slabs-Landscaped in contemporary style- Pine trees screening from neighbours- Mature shrubs/lawnTransport Links\* By Rail (Waterloo) 1 Hour\* By Car - M4/A329MPower\* Domestic