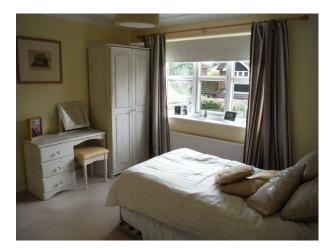

#### Interior

6 bed house 4 baths Over 3 floors - 4 double bedrooms. Light and airy. New anthracite grey windows and front door. New Kitchen (green doors)

All Dimensions Are Approximate

Ground FloorHall - 22' x 12'- Light oak flooring- Cream walls- White woodwork- Spotlights in the ceiling- Cream carpeted stairs to first floorLounge - 17' x 15'- Double doors from Hall- Large picture window to front- Cream walls/white paintwork-Cream carpet- Contemporary furnishings- Blackmantel piece with black marble backing/hearth- Small, modern chandelierFamily Room - 15' x 13'- Large settee and gym equipment- Papered feature wall (see images)- 3 cream painted walls- Sliding patio doors opening to rear garden- Light oak flooring- White woodwork- cream curtains with insignificant green printDining Room - 13' x 11'- Accessed from Hall- 3 walls white/1 wall cream- White ceilings- Modern chandelier-Contemporary furnishingsKitchen - 18' x 10'- Accessed from Hall- green painted kitchen units- Mixture of glass display and solid unit fronts- Black granite worktops- Aluminium finish appliances with black splash backs- Double Butler sink- 1/3 Kitchen occupied by table and chairs (could be ideal prep area/removed for crew area)- Black floor tiles - Ceiling spotlights-Light bright room with large window looking out to garden- 4 walls white 1st FLOORLanding- Loose spiral stairs to 2nd floor- Cream carpet- Neutral paintworkBedroom 1 - 15' x 14'2- large front window- En-suite off bedroom- Built-in double wardrobe- Queen size bed- Cream carpet- 3 walls cream paintwork with cream/gold feature wallpaper wallBedroom 2 - 15' x 12' (with additional space)- Pale green walls- Cream/black contemporary styling- King size bed- Contemporary styling-Cream carpet-White CeilingsBedroom 3 - 17' x 11' (with additional space)- Distressed furniture- 1940's theme- Single bed-Lemon/cream painted walls- Cream carpet- White Ceilings Bedroom 4 - 11' x 11'- Empty room- Pale grey painted walls/blue curtains- seaside theme - fitted wardrobes- Cream carpet- White Ceilings Family Bathroom - 11' x 11'- Shower, Bath and WC- Modern beach cupboards with black granite worktops- Tiled on 3 walls with coffee colour mosaic tiles, 4th wall painted dark cream- Huge contemporary mirror- Window- spotlights in the ceiling 2ND FloorBedroom 5 - 17' x 11'- Young adult's room- Incorporates bathroom and large cupboard- Tapered ceilings- White walls/pale coffee accent wall- Cream carpet- 2 pane window to front/2 Velux windows to back- Contemporary white furnishings- Storage spaceBEDROOM 6 - 14' x 12'- Young adult's room- White painted walls with 1 red accent wall- Window to front/2 Velux windows to rear- Cream carpetEXTERIORFront: - 40' x 40'- Set in its own grounds with electric gates- Parking 5 cars on drive + 4 cars on drive at the side of the house-Small lawned garden to frontRear Garden: 39' x 45'- Small patio with yellow paving slabs-Landscaped in contemporary style- Pine trees screening from neighbours- Mature shrubs/lawnTransport Links\* By Rail (Waterloo) 1 Hour\* By Car - M4/A329MPower\* Domestic