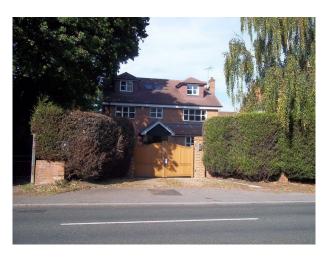

#### Interior

6 bed house 4 baths Over 3 floors - 4 double bedrooms. Light and airy. New anthracite grey windows and front door. New Kitchen (green doors)

All Dimensions Are Approximate

Ground FloorHall - 22' x 12'- Light oak flooring- Cream walls- White woodwork- Spotlights in the ceiling- Cream carpeted stairs to first floorLounge - 17' x 15'- Double doors from Hall- Large picture window to front- Cream walls/white paintwork-Cream carpet- Contemporary furnishings- Blackmantel piece with black marble backing/hearth- Small, modern chandelierFamily Room - 15' x 13'- Large settee and gym equipment- Papered feature wall (see images)- 3 cream painted walls- Sliding patio doors opening to rear garden- Light oak flooring- White woodwork- cream curtains with insignificant green printDining Room - 13' x 11'- Accessed from Hall- 3 walls white/1 wall cream- White ceilings- Modern chandelier-Contemporary furnishingsKitchen - 18' x 10'- Accessed from Hall- green painted kitchen units- Mixture of glass display and solid unit fronts- Black granite worktops- Aluminium finish appliances with black splash backs- Double Butler sink- 1/3 Kitchen occupied by table and chairs (could be ideal prep area/removed for crew area)- Black floor tiles - Ceiling spotlights-Light bright room with large window looking out to garden- 4 walls white 1st FLOORLanding- Loose spiral stairs to 2nd floor- Cream carpet- Neutral paintworkBedroom 1 - 15' x 14'2- large front window- En-suite off bedroom- Built-in double wardrobe- Queen size bed- Cream carpet- 3 walls cream paintwork with cream/gold feature wallpaper wallBedroom 2 - 15' x 12' (with additional space)- Pale green walls- Cream/black contemporary styling- King size bed- Contemporary styling-Cream carpet-White CeilingsBedroom 3 - 17' x 11' (with additional space)- Distressed furniture- 1940's theme- Single bed-Lemon/cream painted walls- Cream carpet- White Ceilings Bedroom 4 - 11' x 11'- Empty room- Pale grey painted walls/blue curtains- seaside theme - fitted wardrobes- Cream carpet- White Ceilings Family Bathroom - 11' x 11'- Shower, Bath and WC- Modern beach cupboards with black granite worktops- Tiled on 3 walls with coffee colour mosaic tiles, 4th wall painted dark cream- Huge contemporary mirror- Window- spotlights in the ceiling 2ND FloorBedroom 5 - 17' x 11'- Young adult's room- Incorporates bathroom and large cupboard- Tapered ceilings- White walls/pale coffee accent wall- Cream carpet- 2 pane window to front/2 Velux windows to back- Contemporary white furnishings- Storage spaceBEDROOM 6 - 14' x 12'- Young adult's room- White painted walls with 1 red accent wall- Window to front/2 Velux windows to rear- Cream carpetEXTERIORFront: - 40' x 40'- Set in its own grounds with electric gates- Parking 5 cars on drive + 4 cars on drive at the side of the house-Small lawned garden to frontRear Garden: 39' x 45'- Small patio with yellow paving slabs-Landscaped in contemporary style- Pine trees screening from neighbours- Mature shrubs/lawnTransport Links\* By Rail (Waterloo) 1 Hour\* By Car - M4/A329MPower\* Domestic

### **Exterior**

Modern with contemporary feel Anthracite door and windows