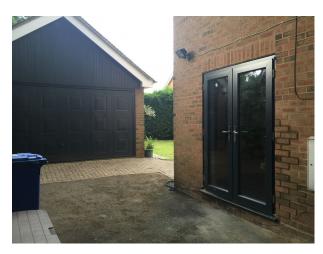

#### Interior

6 bed house 4 baths Over 3 floors - 4 double bedrooms. Light and airy. New anthracite grey windows and front door. New Kitchen (green doors)

All Dimensions Are Approximate

Ground FloorHall - 22' x 12'- Light oak flooring- Cream walls- White woodwork- Spotlights in the ceiling- Cream carpeted stairs to first floorLounge - 17' x 15'- Double doors from Hall- Large picture window to front- Cream walls/white paintwork-Cream carpet- Contemporary furnishings- Blackmantel piece with black marble backing/hearth- Small, modern chandelierFamily Room - 15' x 13'- Large settee and gym equipment- Papered feature wall (see images)- 3 cream painted walls- Sliding patio doors opening to rear garden- Light oak flooring- White woodwork- cream curtains with insignificant green printDining Room - 13' x 11'- Accessed from Hall- 3 walls white/1 wall cream- White ceilings- Modern chandelier-Contemporary furnishingsKitchen - 18' x 10'- Accessed from Hall- green painted kitchen units- Mixture of glass display and solid unit fronts- Black granite worktops- Aluminium finish appliances with black splash backs- Double Butler sink- 1/3 Kitchen occupied by table and chairs (could be ideal prep area/removed for crew area)- Black floor tiles - Ceiling spotlights-Light bright room with large window looking out to garden- 4 walls white 1st FLOORLanding- Loose spiral stairs to 2nd floor- Cream carpet- Neutral paintworkBedroom 1 - 15' x 14'2- large front window- En-suite off bedroom- Built-in double wardrobe- Queen size bed- Cream carpet- 3 walls cream paintwork with cream/gold feature wallpaper wallBedroom 2 - 15' x 12' (with additional space)- Pale green walls- Cream/black contemporary styling- King size bed- Contemporary styling-Cream carpet-White CeilingsBedroom 3 - 17' x 11' (with additional space)- Distressed furniture- 1940's theme- Single bed-Lemon/cream painted walls- Cream carpet- White Ceilings Bedroom 4 - 11' x 11'- Empty room- Pale grey painted walls/blue curtains- seaside theme - fitted wardrobes- Cream carpet- White Ceilings Family Bathroom - 11' x 11'- Shower, Bath and WC- Modern beach cupboards with black granite worktops- Tiled on 3 walls with coffee colour mosaic tiles, 4th wall painted dark cream- Huge contemporary mirror- Window- spotlights in the ceiling 2ND FloorBedroom 5 - 17' x 11'- Young adult's room- Incorporates bathroom and large cupboard- Tapered ceilings- White walls/pale coffee accent wall- Cream carpet- 2 pane window to front/2 Velux windows to back- Contemporary white furnishings- Storage spaceBEDROOM 6 - 14' x 12'- Young adult's room- White painted walls with 1 red accent wall- Window to front/2 Velux windows to rear- Cream carpetEXTERIORFront: - 40' x 40'- Set in its own grounds with electric gates- Parking 5 cars on drive + 4 cars on drive at the side of the house-Small lawned garden to frontRear Garden: 39' x 45'- Small patio with yellow paving slabs-Landscaped in contemporary style- Pine trees screening from neighbours- Mature shrubs/lawnTransport Links\* By Rail (Waterloo) 1 Hour\* By Car - M4/A329MPower\* Domestic

### **Exterior**

Modern with contemporary feel Anthracite door and windows