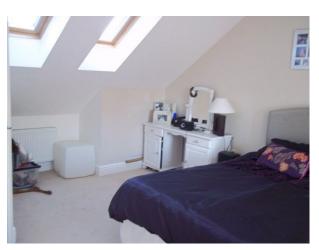

#### Interior

6 bed house 4 baths Over 3 floors - 4 double bedrooms. Light and airy. New anthracite grey windows and front door. New Kitchen (green doors)

All Dimensions Are Approximate

Ground FloorHall - 22' x 12'- Light oak flooring- Cream walls- White woodwork- Spotlights in the ceiling- Cream carpeted stairs to first floorLounge - 17' x 15'- Double doors from Hall- Large picture window to front- Cream walls/white paintwork-Cream carpet- Contemporary furnishings- Blackmantel piece with black marble backing/hearth- Small, modern chandelierFamily Room - 15' x 13'- Large settee and gym equipment- Papered feature wall (see images)- 3 cream painted walls- Sliding patio doors opening to rear garden- Light oak flooring- White woodwork- cream curtains with insignificant green printDining Room - 13' x 11'- Accessed from Hall- 3 walls white/1 wall cream- White ceilings- Modern chandelier-Contemporary furnishingsKitchen - 18' x 10'- Accessed from Hall- green painted kitchen units- Mixture of glass display and solid unit fronts- Black granite worktops- Aluminium finish appliances with black splash backs- Double Butler sink- 1/3 Kitchen occupied by table and chairs (could be ideal prep area/removed for crew area)- Black floor tiles - Ceiling spotlights-Light bright room with large window looking out to garden- 4 walls white 1st FLOORLanding- Loose spiral stairs to 2nd floor- Cream carpet- Neutral paintworkBedroom 1 - 15' x 14'2- large front window- En-suite off bedroom- Built-in double wardrobe- Queen size bed- Cream carpet- 3 walls cream paintwork with cream/gold feature wallpaper wallBedroom 2 - 15' x 12' (with additional space)- Pale green walls- Cream/black contemporary styling- King size bed- Contemporary styling-Cream carpet-White CeilingsBedroom 3 - 17' x 11' (with additional space)- Distressed furniture- 1940's theme- Single bed-Lemon/cream painted walls- Cream carpet- White Ceilings Bedroom 4 - 11' x 11'- Empty room- Pale grey painted walls/blue curtains- seaside theme - fitted wardrobes- Cream carpet- White Ceilings Family Bathroom - 11' x 11'- Shower, Bath and WC- Modern beach cupboards with black granite worktops- Tiled on 3 walls with coffee colour mosaic tiles, 4th wall painted dark cream- Huge contemporary mirror- Window- spotlights in the ceiling 2ND FloorBedroom 5 - 17' x 11'- Young adult's room- Incorporates bathroom and large cupboard- Tapered ceilings- White walls/pale coffee accent wall- Cream carpet- 2 pane window to front/2 Velux windows to back- Contemporary white furnishings- Storage spaceBEDROOM 6 - 14' x 12'- Young adult's room- White painted walls with 1 red accent wall- Window to front/2 Velux windows to rear- Cream carpetEXTERIORFront: - 40' x 40'- Set in its own grounds with electric gates- Parking 5 cars on drive + 4 cars on drive at the side of the house-Small lawned garden to frontRear Garden: 39' x 45'- Small patio with yellow paving slabs-Landscaped in contemporary style- Pine trees screening from neighbours- Mature shrubs/lawnTransport Links\* By Rail (Waterloo) 1 Hour\* By Car - M4/A329MPower\* Domestic