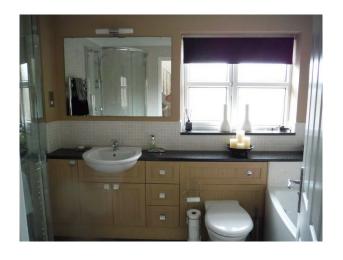

#### Interior

6 bed house 4 baths Over 3 floors - 4 double bedrooms. Light and airy. New anthracite grey windows and front door. New Kitchen (green doors)

All Dimensions Are Approximate

Ground FloorHall - 22' x 12'- Light oak flooring- Cream walls- White woodwork- Spotlights in the ceiling- Cream carpeted stairs to first floorLounge - 17' x 15'- Double doors from Hall- Large picture window to front- Cream walls/white paintwork-Cream carpet- Contemporary furnishings- Blackmantel piece with black marble backing/hearth- Small, modern chandelierFamily Room - 15' x 13'- Large settee and gym equipment- Papered feature wall (see images)- 3 cream painted walls- Sliding patio doors opening to rear garden- Light oak flooring- White woodwork- cream curtains with insignificant green printDining Room - 13' x 11'- Accessed from Hall- 3 walls white/1 wall cream- White ceilings- Modern chandelier-Contemporary furnishingsKitchen - 18' x 10'- Accessed from Hall- green painted kitchen units- Mixture of glass display and solid unit fronts- Black granite worktops- Aluminium finish appliances with black splash backs- Double Butler sink- 1/3 Kitchen occupied by table and chairs (could be ideal prep area/removed for crew area)- Black floor tiles - Ceiling spotlights-Light bright room with large window looking out to garden- 4 walls white 1st FLOORLanding- Loose spiral stairs to 2nd floor- Cream carpet- Neutral paintworkBedroom 1 - 15' x 14'2- large front window- En-suite off bedroom- Built-in double wardrobe- Queen size bed- Cream carpet- 3 walls cream paintwork with cream/gold feature wallpaper wallBedroom 2 - 15' x 12' (with additional space)- Pale green walls- Cream/black contemporary styling- King size bed- Contemporary styling-Cream carpet-White CeilingsBedroom 3 - 17' x 11' (with additional space)- Distressed furniture- 1940's theme- Single bed-Lemon/cream painted walls- Cream carpet- White Ceilings Bedroom 4 - 11' x 11'- Empty room- Pale grey painted walls/blue curtains- seaside theme - fitted wardrobes- Cream carpet- White Ceilings Family Bathroom - 11' x 11'- Shower, Bath and WC- Modern beach cupboards with black granite worktops- Tiled on 3 walls with coffee colour mosaic tiles, 4th wall painted dark cream- Huge contemporary mirror- Window- spotlights in the ceiling 2ND FloorBedroom 5 - 17' x 11'- Young adult's room- Incorporates bathroom and large cupboard- Tapered ceilings- White walls/pale coffee accent wall- Cream carpet- 2 pane window to front/2 Velux windows to back- Contemporary white furnishings- Storage spaceBEDROOM 6 - 14' x 12'- Young adult's room- White painted walls with 1 red accent wall- Window to front/2 Velux windows to rear- Cream carpetEXTERIORFront: - 40' x 40'- Set in its own grounds with electric gates- Parking 5 cars on drive + 4 cars on drive at the side of the house-Small lawned garden to frontRear Garden: 39' x 45'- Small patio with yellow paving slabs-Landscaped in contemporary style- Pine trees screening from neighbours- Mature shrubs/lawnTransport Links\* By Rail (Waterloo) 1 Hour\* By Car - M4/A329MPower\* Domestic