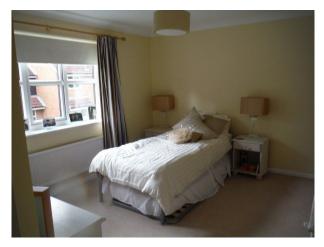

#### Interior

6 bed house 4 baths Over 3 floors - 4 double bedrooms. Light and airy. New anthracite grey windows and front door. New Kitchen (green doors)

All Dimensions Are Approximate

Ground FloorHall - 22' x 12'- Light oak flooring- Cream walls- White woodwork- Spotlights in the ceiling- Cream carpeted stairs to first floorLounge - 17' x 15'- Double doors from Hall- Large picture window to front- Cream walls/white paintwork-Cream carpet- Contemporary furnishings- Blackmantel piece with black marble backing/hearth- Small, modern chandelierFamily Room - 15' x 13'- Large settee and gym equipment- Papered feature wall (see images)- 3 cream painted walls- Sliding patio doors opening to rear garden- Light oak flooring- White woodwork- cream curtains with insignificant green printDining Room - 13' x 11'- Accessed from Hall- 3 walls white/1 wall cream- White ceilings- Modern chandelier-Contemporary furnishingsKitchen - 18' x 10'- Accessed from Hall- green painted kitchen units- Mixture of glass display and solid unit fronts- Black granite worktops- Aluminium finish appliances with black splash backs- Double Butler sink- 1/3 Kitchen occupied by table and chairs (could be ideal prep area/removed for crew area)- Black floor tiles - Ceiling spotlights-Light bright room with large window looking out to garden- 4 walls white 1st FLOORLanding- Loose spiral stairs to 2nd floor- Cream carpet- Neutral paintworkBedroom 1 - 15' x 14'2- large front window- En-suite off bedroom- Built-in double wardrobe- Queen size bed- Cream carpet- 3 walls cream paintwork with cream/gold feature wallpaper wallBedroom 2 - 15' x 12' (with additional space)- Pale green walls- Cream/black contemporary styling- King size bed- Contemporary styling-Cream carpet-White CeilingsBedroom 3 - 17' x 11' (with additional space)- Distressed furniture- 1940's theme- Single bed-Lemon/cream painted walls- Cream carpet- White Ceilings Bedroom 4 - 11' x 11'- Empty room- Pale grey painted walls/blue curtains- seaside theme - fitted wardrobes- Cream carpet- White Ceilings Family Bathroom - 11' x 11'- Shower, Bath and WC- Modern beach cupboards with black granite worktops- Tiled on 3 walls with coffee colour mosaic tiles, 4th wall painted dark cream- Huge contemporary mirror- Window- spotlights in the ceiling 2ND FloorBedroom 5 - 17' x 11'- Young adult's room- Incorporates bathroom and large cupboard- Tapered ceilings- White walls/pale coffee accent wall- Cream carpet- 2 pane window to front/2 Velux windows to back- Contemporary white furnishings- Storage spaceBEDROOM 6 - 14' x 12'- Young adult's room- White painted walls with 1 red accent wall- Window to front/2 Velux windows to rear- Cream carpetEXTERIORFront: - 40' x 40'- Set in its own grounds with electric gates- Parking 5 cars on drive + 4 cars on drive at the side of the house-Small lawned garden to frontRear Garden: 39' x 45'- Small patio with yellow paving slabs-Landscaped in contemporary style- Pine trees screening from neighbours- Mature shrubs/lawnTransport Links\* By Rail (Waterloo) 1 Hour\* By Car - M4/A329MPower\* Domestic