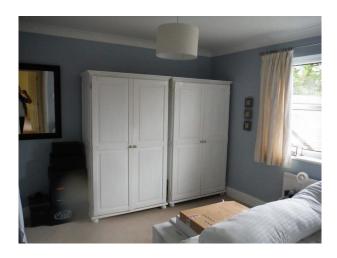

#### Interior

6 bed house 4 baths Over 3 floors - 4 double bedrooms. Light and airy. New anthracite grey windows and front door. New Kitchen (green doors)

All Dimensions Are Approximate

Ground FloorHall - 22' x 12'- Light oak flooring- Cream walls- White woodwork- Spotlights in the ceiling- Cream carpeted stairs to first floorLounge - 17' x 15'- Double doors from Hall- Large picture window to front- Cream walls/white paintwork-Cream carpet- Contemporary furnishings- Blackmantel piece with black marble backing/hearth- Small, modern chandelierFamily Room - 15' x 13'- Large settee and gym equipment- Papered feature wall (see images)- 3 cream painted walls- Sliding patio doors opening to rear garden- Light oak flooring- White woodwork- cream curtains with insignificant green printDining Room - 13' x 11'- Accessed from Hall- 3 walls white/1 wall cream- White ceilings- Modern chandelier-Contemporary furnishingsKitchen - 18' x 10'- Accessed from Hall- green painted kitchen units- Mixture of glass display and solid unit fronts- Black granite worktops- Aluminium finish appliances with black splash backs- Double Butler sink- 1/3 Kitchen occupied by table and chairs (could be ideal prep area/removed for crew area)- Black floor tiles - Ceiling spotlights-Light bright room with large window looking out to garden- 4 walls white 1st FLOORLanding- Loose spiral stairs to 2nd floor- Cream carpet- Neutral paintworkBedroom 1 - 15' x 14'2- large front window- En-suite off bedroom- Built-in double wardrobe- Queen size bed- Cream carpet- 3 walls cream paintwork with cream/gold feature wallpaper wallBedroom 2 - 15' x 12' (with additional space)- Pale green walls- Cream/black contemporary styling- King size bed- Contemporary styling-Cream carpet-White CeilingsBedroom 3 - 17' x 11' (with additional space)- Distressed furniture- 1940's theme- Single bed-Lemon/cream painted walls- Cream carpet- White Ceilings Bedroom 4 - 11' x 11'- Empty room- Pale grey painted walls/blue curtains- seaside theme - fitted wardrobes- Cream carpet- White Ceilings Family Bathroom - 11' x 11'- Shower, Bath and WC- Modern beach cupboards with black granite worktops- Tiled on 3 walls with coffee colour mosaic tiles, 4th wall painted dark cream- Huge contemporary mirror- Window- spotlights in the ceiling 2ND FloorBedroom 5 - 17' x 11'- Young adult's room- Incorporates bathroom and large cupboard- Tapered ceilings- White walls/pale coffee accent wall- Cream carpet- 2 pane window to front/2 Velux windows to back- Contemporary white furnishings- Storage spaceBEDROOM 6 - 14' x 12'- Young adult's room- White painted walls with 1 red accent wall- Window to front/2 Velux windows to rear- Cream carpetEXTERIORFront: - 40' x 40'- Set in its own grounds with electric gates- Parking 5 cars on drive + 4 cars on drive at the side of the house-Small lawned garden to frontRear Garden: 39' x 45'- Small patio with yellow paving slabs-Landscaped in contemporary style- Pine trees screening from neighbours- Mature shrubs/lawnTransport Links\* By Rail (Waterloo) 1 Hour\* By Car - M4/A329MPower\* Domestic