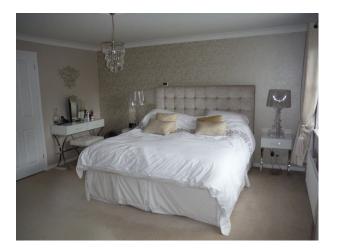

#### Interior

6 bed house 4 baths Over 3 floors - 4 double bedrooms. Light and airy. New anthracite grey windows and front door. New Kitchen (green doors)

All Dimensions Are Approximate

Ground FloorHall - 22' x 12'- Light oak flooring- Cream walls- White woodwork- Spotlights in the ceiling- Cream carpeted stairs to first floorLounge - 17' x 15'- Double doors from Hall- Large picture window to front- Cream walls/white paintwork-Cream carpet- Contemporary furnishings- Blackmantel piece with black marble backing/hearth- Small, modern chandelierFamily Room - 15' x 13'- Large settee and gym equipment- Papered feature wall (see images)- 3 cream painted walls- Sliding patio doors opening to rear garden- Light oak flooring- White woodwork- cream curtains with insignificant green printDining Room - 13' x 11'- Accessed from Hall- 3 walls white/1 wall cream- White ceilings- Modern chandelier-Contemporary furnishingsKitchen - 18' x 10'- Accessed from Hall- green painted kitchen units- Mixture of glass display and solid unit fronts- Black granite worktops- Aluminium finish appliances with black splash backs- Double Butler sink- 1/3 Kitchen occupied by table and chairs (could be ideal prep area/removed for crew area)- Black floor tiles - Ceiling spotlights-Light bright room with large window looking out to garden- 4 walls white 1st FLOORLanding- Loose spiral stairs to 2nd floor- Cream carpet- Neutral paintworkBedroom 1 - 15' x 14'2- large front window- En-suite off bedroom- Built-in double wardrobe- Queen size bed- Cream carpet- 3 walls cream paintwork with cream/gold feature wallpaper wallBedroom 2 - 15' x 12' (with additional space)- Pale green walls- Cream/black contemporary styling- King size bed- Contemporary styling-Cream carpet-White CeilingsBedroom 3 - 17' x 11' (with additional space)- Distressed furniture- 1940's theme- Single bed-Lemon/cream painted walls- Cream carpet- White Ceilings Bedroom 4 - 11' x 11'- Empty room- Pale grey painted walls/blue curtains- seaside theme - fitted wardrobes- Cream carpet- White Ceilings Family Bathroom - 11' x 11'- Shower, Bath and WC- Modern beach cupboards with black granite worktops- Tiled on 3 walls with coffee colour mosaic tiles, 4th wall painted dark cream- Huge contemporary mirror- Window- spotlights in the ceiling 2ND FloorBedroom 5 - 17' x 11'- Young adult's room- Incorporates bathroom and large cupboard- Tapered ceilings- White walls/pale coffee accent wall- Cream carpet- 2 pane window to front/2 Velux windows to back- Contemporary white furnishings- Storage spaceBEDROOM 6 - 14' x 12'- Young adult's room- White painted walls with 1 red accent wall- Window to front/2 Velux windows to rear- Cream carpetEXTERIORFront: - 40' x 40'- Set in its own grounds with electric gates- Parking 5 cars on drive + 4 cars on drive at the side of the house-Small lawned garden to frontRear Garden: 39' x 45'- Small patio with yellow paving slabs-Landscaped in contemporary style- Pine trees screening from neighbours- Mature shrubs/lawnTransport Links\* By Rail (Waterloo) 1 Hour\* By Car - M4/A329MPower\* Domestic