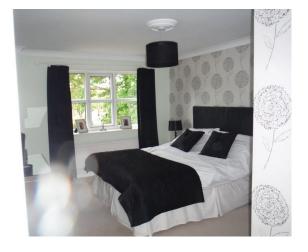

#### Interior

6 bed house 4 baths Over 3 floors - 4 double bedrooms. Light and airy. New anthracite grey windows and front door. New Kitchen (green doors)

All Dimensions Are Approximate

Ground FloorHall - 22' x 12'- Light oak flooring- Cream walls- White woodwork- Spotlights in the ceiling- Cream carpeted stairs to first floorLounge - 17' x 15'- Double doors from Hall- Large picture window to front- Cream walls/white paintwork-Cream carpet- Contemporary furnishings- Blackmantel piece with black marble backing/hearth- Small, modern chandelierFamily Room - 15' x 13'- Large settee and gym equipment- Papered feature wall (see images)- 3 cream painted walls- Sliding patio doors opening to rear garden- Light oak flooring- White woodwork- cream curtains with insignificant green printDining Room - 13' x 11'- Accessed from Hall- 3 walls white/1 wall cream- White ceilings- Modern chandelier-Contemporary furnishingsKitchen - 18' x 10'- Accessed from Hall- green painted kitchen units- Mixture of glass display and solid unit fronts- Black granite worktops- Aluminium finish appliances with black splash backs- Double Butler sink- 1/3 Kitchen occupied by table and chairs (could be ideal prep area/removed for crew area)- Black floor tiles - Ceiling spotlights-Light bright room with large window looking out to garden- 4 walls white 1st FLOORLanding- Loose spiral stairs to 2nd floor- Cream carpet- Neutral paintworkBedroom 1 - 15' x 14'2- large front window- En-suite off bedroom- Built-in double wardrobe- Queen size bed- Cream carpet- 3 walls cream paintwork with cream/gold feature wallpaper wallBedroom 2 - 15' x 12' (with additional space)- Pale green walls- Cream/black contemporary styling- King size bed- Contemporary styling-Cream carpet-White CeilingsBedroom 3 - 17' x 11' (with additional space)- Distressed furniture- 1940's theme- Single bed-Lemon/cream painted walls- Cream carpet- White Ceilings Bedroom 4 - 11' x 11'- Empty room- Pale grey painted walls/blue curtains- seaside theme - fitted wardrobes- Cream carpet- White Ceilings Family Bathroom - 11' x 11'- Shower, Bath and WC- Modern beach cupboards with black granite worktops- Tiled on 3 walls with coffee colour mosaic tiles, 4th wall painted dark cream- Huge contemporary mirror- Window- spotlights in the ceiling 2ND FloorBedroom 5 - 17' x 11'- Young adult's room- Incorporates bathroom and large cupboard- Tapered ceilings- White walls/pale coffee accent wall- Cream carpet- 2 pane window to front/2 Velux windows to back- Contemporary white furnishings- Storage spaceBEDROOM 6 - 14' x 12'- Young adult's room- White painted walls with 1 red accent wall- Window to front/2 Velux windows to rear- Cream carpetEXTERIORFront: - 40' x 40'- Set in its own grounds with electric gates- Parking 5 cars on drive + 4 cars on drive at the side of the house-Small lawned garden to frontRear Garden: 39' x 45'- Small patio with yellow paving slabs-Landscaped in contemporary style- Pine trees screening from neighbours- Mature shrubs/lawnTransport Links\* By Rail (Waterloo) 1 Hour\* By Car - M4/A329MPower\* Domestic