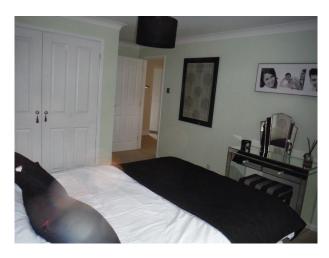

#### Interior

6 bed house 4 baths Over 3 floors - 4 double bedrooms. Light and airy. New anthracite grey windows and front door. New Kitchen (green doors)

All Dimensions Are Approximate

Ground FloorHall - 22' x 12'- Light oak flooring- Cream walls- White woodwork- Spotlights in the ceiling- Cream carpeted stairs to first floorLounge - 17' x 15'- Double doors from Hall- Large picture window to front- Cream walls/white paintwork-Cream carpet- Contemporary furnishings- Blackmantel piece with black marble backing/hearth- Small, modern chandelierFamily Room - 15' x 13'- Large settee and gym equipment- Papered feature wall (see images)- 3 cream painted walls- Sliding patio doors opening to rear garden- Light oak flooring- White woodwork- cream curtains with insignificant green printDining Room - 13' x 11'- Accessed from Hall- 3 walls white/1 wall cream- White ceilings- Modern chandelier-Contemporary furnishingsKitchen - 18' x 10'- Accessed from Hall- green painted kitchen units- Mixture of glass display and solid unit fronts- Black granite worktops- Aluminium finish appliances with black splash backs- Double Butler sink- 1/3 Kitchen occupied by table and chairs (could be ideal prep area/removed for crew area)- Black floor tiles - Ceiling spotlights-Light bright room with large window looking out to garden- 4 walls white 1st FLOORLanding- Loose spiral stairs to 2nd floor- Cream carpet- Neutral paintworkBedroom 1 - 15' x 14'2- large front window- En-suite off bedroom- Built-in double wardrobe- Queen size bed- Cream carpet- 3 walls cream paintwork with cream/gold feature wallpaper wallBedroom 2 - 15' x 12' (with additional space)- Pale green walls- Cream/black contemporary styling- King size bed- Contemporary styling-Cream carpet-White CeilingsBedroom 3 - 17' x 11' (with additional space)- Distressed furniture- 1940's theme- Single bed-Lemon/cream painted walls- Cream carpet- White Ceilings Bedroom 4 - 11' x 11'- Empty room- Pale grey painted walls/blue curtains- seaside theme - fitted wardrobes- Cream carpet- White Ceilings Family Bathroom - 11' x 11'- Shower, Bath and WC- Modern beach cupboards with black granite worktops- Tiled on 3 walls with coffee colour mosaic tiles, 4th wall painted dark cream- Huge contemporary mirror- Window- spotlights in the ceiling 2ND FloorBedroom 5 - 17' x 11'- Young adult's room- Incorporates bathroom and large cupboard- Tapered ceilings- White walls/pale coffee accent wall- Cream carpet- 2 pane window to front/2 Velux windows to back- Contemporary white furnishings- Storage spaceBEDROOM 6 - 14' x 12'- Young adult's room- White painted walls with 1 red accent wall- Window to front/2 Velux windows to rear- Cream carpetEXTERIORFront: - 40' x 40'- Set in its own grounds with electric gates- Parking 5 cars on drive + 4 cars on drive at the side of the house-Small lawned garden to frontRear Garden: 39' x 45'- Small patio with yellow paving slabs-Landscaped in contemporary style- Pine trees screening from neighbours- Mature shrubs/lawnTransport Links\* By Rail (Waterloo) 1 Hour\* By Car - M4/A329MPower\* Domestic