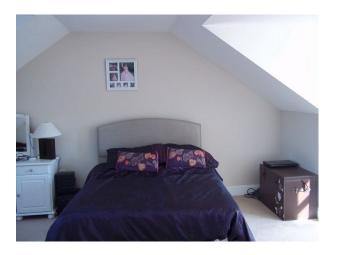

#### Interior

6 bed house 4 baths Over 3 floors - 4 double bedrooms. Light and airy. New anthracite grey windows and front door. New Kitchen (green doors)

All Dimensions Are Approximate

Ground FloorHall - 22' x 12'- Light oak flooring- Cream walls- White woodwork- Spotlights in the ceiling- Cream carpeted stairs to first floorLounge - 17' x 15'- Double doors from Hall- Large picture window to front- Cream walls/white paintwork-Cream carpet- Contemporary furnishings- Blackmantel piece with black marble backing/hearth- Small, modern chandelierFamily Room - 15' x 13'- Large settee and gym equipment- Papered feature wall (see images)- 3 cream painted walls- Sliding patio doors opening to rear garden- Light oak flooring- White woodwork- cream curtains with insignificant green printDining Room - 13' x 11'- Accessed from Hall- 3 walls white/1 wall cream- White ceilings- Modern chandelier-Contemporary furnishingsKitchen - 18' x 10'- Accessed from Hall- green painted kitchen units- Mixture of glass display and solid unit fronts- Black granite worktops- Aluminium finish appliances with black splash backs- Double Butler sink- 1/3 Kitchen occupied by table and chairs (could be ideal prep area/removed for crew area)- Black floor tiles - Ceiling spotlights-Light bright room with large window looking out to garden- 4 walls white 1st FLOORLanding- Loose spiral stairs to 2nd floor- Cream carpet- Neutral paintworkBedroom 1 - 15' x 14'2- large front window- En-suite off bedroom- Built-in double wardrobe- Queen size bed- Cream carpet- 3 walls cream paintwork with cream/gold feature wallpaper wallBedroom 2 - 15' x 12' (with additional space)- Pale green walls- Cream/black contemporary styling- King size bed- Contemporary styling-Cream carpet-White CeilingsBedroom 3 - 17' x 11' (with additional space)- Distressed furniture- 1940's theme- Single bed-Lemon/cream painted walls- Cream carpet- White Ceilings Bedroom 4 - 11' x 11'- Empty room- Pale grey painted walls/blue curtains- seaside theme - fitted wardrobes- Cream carpet- White Ceilings Family Bathroom - 11' x 11'- Shower, Bath and WC- Modern beach cupboards with black granite worktops- Tiled on 3 walls with coffee colour mosaic tiles, 4th wall painted dark cream- Huge contemporary mirror- Window- spotlights in the ceiling 2ND FloorBedroom 5 - 17' x 11'- Young adult's room- Incorporates bathroom and large cupboard- Tapered ceilings- White walls/pale coffee accent wall- Cream carpet- 2 pane window to front/2 Velux windows to back- Contemporary white furnishings- Storage spaceBEDROOM 6 - 14' x 12'- Young adult's room- White painted walls with 1 red accent wall- Window to front/2 Velux windows to rear- Cream carpetEXTERIORFront: - 40' x 40'- Set in its own grounds with electric gates- Parking 5 cars on drive + 4 cars on drive at the side of the house-Small lawned garden to frontRear Garden: 39' x 45'- Small patio with yellow paving slabs-Landscaped in contemporary style- Pine trees screening from neighbours- Mature shrubs/lawnTransport Links\* By Rail (Waterloo) 1 Hour\* By Car - M4/A329MPower\* Domestic