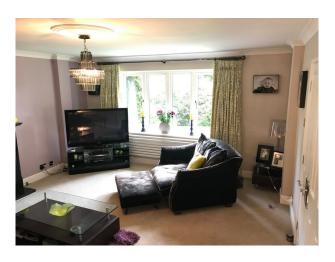

#### Interior

6 bed house 4 baths Over 3 floors - 4 double bedrooms. Light and airy. New anthracite grey windows and front door. New Kitchen (green doors)

All Dimensions Are Approximate

Ground FloorHall - 22' x 12'- Light oak flooring- Cream walls- White woodwork- Spotlights in the ceiling- Cream carpeted stairs to first floorLounge - 17' x 15'- Double doors from Hall- Large picture window to front- Cream walls/white paintwork-Cream carpet- Contemporary furnishings- Blackmantel piece with black marble backing/hearth- Small, modern chandelierFamily Room - 15' x 13'- Large settee and gym equipment- Papered feature wall (see images)- 3 cream painted walls- Sliding patio doors opening to rear garden- Light oak flooring- White woodwork- cream curtains with insignificant green printDining Room - 13' x 11'- Accessed from Hall- 3 walls white/1 wall cream- White ceilings- Modern chandelier-Contemporary furnishingsKitchen - 18' x 10'- Accessed from Hall- green painted kitchen units- Mixture of glass display and solid unit fronts- Black granite worktops- Aluminium finish appliances with black splash backs- Double Butler sink- 1/3 Kitchen occupied by table and chairs (could be ideal prep area/removed for crew area)- Black floor tiles - Ceiling spotlights-Light bright room with large window looking out to garden- 4 walls white 1st FLOORLanding- Loose spiral stairs to 2nd floor- Cream carpet- Neutral paintworkBedroom 1 - 15' x 14'2- large front window- En-suite off bedroom- Built-in double wardrobe- Queen size bed- Cream carpet- 3 walls cream paintwork with cream/gold feature wallpaper wallBedroom 2 - 15' x 12' (with additional space)- Pale green walls- Cream/black contemporary styling- King size bed- Contemporary styling-Cream carpet-White CeilingsBedroom 3 - 17' x 11' (with additional space)- Distressed furniture- 1940's theme- Single bed-Lemon/cream painted walls- Cream carpet- White Ceilings Bedroom 4 - 11' x 11'- Empty room- Pale grey painted walls/blue curtains- seaside theme - fitted wardrobes- Cream carpet- White Ceilings Family Bathroom - 11' x 11'- Shower, Bath and WC- Modern beach cupboards with black granite worktops- Tiled on 3 walls with coffee colour mosaic tiles, 4th wall painted dark cream- Huge contemporary mirror- Window- spotlights in the ceiling 2ND FloorBedroom 5 - 17' x 11'- Young adult's room- Incorporates bathroom and large cupboard- Tapered ceilings- White walls/pale coffee accent wall- Cream carpet- 2 pane window to front/2 Velux windows to back- Contemporary white furnishings- Storage spaceBEDROOM 6 - 14' x 12'- Young adult's room- White painted walls with 1 red accent wall- Window to front/2 Velux windows to rear- Cream carpetEXTERIORFront: - 40' x 40'- Set in its own grounds with electric gates- Parking 5 cars on drive + 4 cars on drive at the side of the house-Small lawned garden to frontRear Garden: 39' x 45'- Small patio with yellow paving slabs-Landscaped in contemporary style- Pine trees screening from neighbours- Mature shrubs/lawnTransport Links\* By Rail (Waterloo) 1 Hour\* By Car - M4/A329MPower\* Domestic