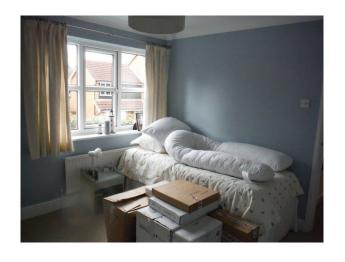

#### Interior

6 bed house 4 baths Over 3 floors - 4 double bedrooms. Light and airy. New anthracite grey windows and front door. New Kitchen (green doors)

All Dimensions Are Approximate

Ground FloorHall - 22' x 12'- Light oak flooring- Cream walls- White woodwork- Spotlights in the ceiling- Cream carpeted stairs to first floorLounge - 17' x 15'- Double doors from Hall- Large picture window to front- Cream walls/white paintwork-Cream carpet- Contemporary furnishings- Blackmantel piece with black marble backing/hearth- Small, modern chandelierFamily Room - 15' x 13'- Large settee and gym equipment- Papered feature wall (see images)- 3 cream painted walls- Sliding patio doors opening to rear garden- Light oak flooring- White woodwork- cream curtains with insignificant green printDining Room - 13' x 11'- Accessed from Hall- 3 walls white/1 wall cream- White ceilings- Modern chandelier-Contemporary furnishingsKitchen - 18' x 10'- Accessed from Hall- green painted kitchen units- Mixture of glass display and solid unit fronts- Black granite worktops- Aluminium finish appliances with black splash backs- Double Butler sink- 1/3 Kitchen occupied by table and chairs (could be ideal prep area/removed for crew area)- Black floor tiles - Ceiling spotlights-Light bright room with large window looking out to garden- 4 walls white 1st FLOORLanding- Loose spiral stairs to 2nd floor- Cream carpet- Neutral paintworkBedroom 1 - 15' x 14'2- large front window- En-suite off bedroom- Built-in double wardrobe- Queen size bed- Cream carpet- 3 walls cream paintwork with cream/gold feature wallpaper wallBedroom 2 - 15' x 12' (with additional space)- Pale green walls- Cream/black contemporary styling- King size bed- Contemporary styling-Cream carpet-White CeilingsBedroom 3 - 17' x 11' (with additional space)- Distressed furniture- 1940's theme- Single bed-Lemon/cream painted walls- Cream carpet- White Ceilings Bedroom 4 - 11' x 11'- Empty room- Pale grey painted walls/blue curtains- seaside theme - fitted wardrobes- Cream carpet- White Ceilings Family Bathroom - 11' x 11'- Shower, Bath and WC- Modern beach cupboards with black granite worktops- Tiled on 3 walls with coffee colour mosaic tiles, 4th wall painted dark cream- Huge contemporary mirror- Window- spotlights in the ceiling 2ND FloorBedroom 5 - 17' x 11'- Young adult's room- Incorporates bathroom and large cupboard- Tapered ceilings- White walls/pale coffee accent wall- Cream carpet- 2 pane window to front/2 Velux windows to back- Contemporary white furnishings- Storage spaceBEDROOM 6 - 14' x 12'- Young adult's room- White painted walls with 1 red accent wall- Window to front/2 Velux windows to rear- Cream carpetEXTERIORFront: - 40' x 40'- Set in its own grounds with electric gates- Parking 5 cars on drive + 4 cars on drive at the side of the house-Small lawned garden to frontRear Garden: 39' x 45'- Small patio with yellow paving slabs-Landscaped in contemporary style- Pine trees screening from neighbours- Mature shrubs/lawnTransport Links\* By Rail (Waterloo) 1 Hour\* By Car - M4/A329MPower\* Domestic