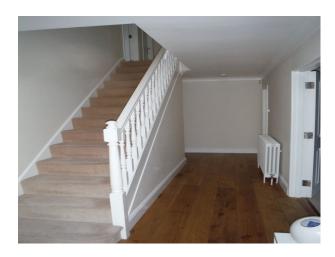

#### Interior

6 bed house 4 baths Over 3 floors - 4 double bedrooms. Light and airy. New anthracite grey windows and front door. New Kitchen (green doors)

All Dimensions Are Approximate

Ground FloorHall - 22' x 12'- Light oak flooring- Cream walls- White woodwork- Spotlights in the ceiling- Cream carpeted stairs to first floorLounge - 17' x 15'- Double doors from Hall- Large picture window to front- Cream walls/white paintwork-Cream carpet- Contemporary furnishings- Blackmantel piece with black marble backing/hearth- Small, modern chandelierFamily Room - 15' x 13'- Large settee and gym equipment- Papered feature wall (see images)- 3 cream painted walls- Sliding patio doors opening to rear garden- Light oak flooring- White woodwork- cream curtains with insignificant green printDining Room - 13' x 11'- Accessed from Hall- 3 walls white/1 wall cream- White ceilings- Modern chandelier-Contemporary furnishingsKitchen - 18' x 10'- Accessed from Hall- green painted kitchen units- Mixture of glass display and solid unit fronts- Black granite worktops- Aluminium finish appliances with black splash backs- Double Butler sink- 1/3 Kitchen occupied by table and chairs (could be ideal prep area/removed for crew area)- Black floor tiles - Ceiling spotlights-Light bright room with large window looking out to garden- 4 walls white 1st FLOORLanding- Loose spiral stairs to 2nd floor- Cream carpet- Neutral paintworkBedroom 1 - 15' x 14'2- large front window- En-suite off bedroom- Built-in double wardrobe- Queen size bed- Cream carpet- 3 walls cream paintwork with cream/gold feature wallpaper wallBedroom 2 - 15' x 12' (with additional space)- Pale green walls- Cream/black contemporary styling- King size bed- Contemporary styling-Cream carpet-White CeilingsBedroom 3 - 17' x 11' (with additional space)- Distressed furniture- 1940's theme- Single bed-Lemon/cream painted walls- Cream carpet- White Ceilings Bedroom 4 - 11' x 11'- Empty room- Pale grey painted walls/blue curtains- seaside theme - fitted wardrobes- Cream carpet- White Ceilings Family Bathroom - 11' x 11'- Shower, Bath and WC- Modern beach cupboards with black granite worktops- Tiled on 3 walls with coffee colour mosaic tiles, 4th wall painted dark cream- Huge contemporary mirror- Window- spotlights in the ceiling 2ND FloorBedroom 5 - 17' x 11'- Young adult's room- Incorporates bathroom and large cupboard- Tapered ceilings- White walls/pale coffee accent wall- Cream carpet- 2 pane window to front/2 Velux windows to back- Contemporary white furnishings- Storage spaceBEDROOM 6 - 14' x 12'- Young adult's room- White painted walls with 1 red accent wall- Window to front/2 Velux windows to rear- Cream carpetEXTERIORFront: - 40' x 40'- Set in its own grounds with electric gates- Parking 5 cars on drive + 4 cars on drive at the side of the house-Small lawned garden to frontRear Garden: 39' x 45'- Small patio with yellow paving slabs-Landscaped in contemporary style- Pine trees screening from neighbours- Mature shrubs/lawnTransport Links\* By Rail (Waterloo) 1 Hour\* By Car - M4/A329MPower\* Domestic