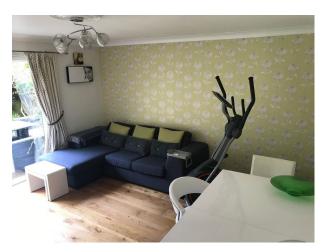

#### Interior

6 bed house 4 baths Over 3 floors - 4 double bedrooms. Light and airy. New anthracite grey windows and front door. New Kitchen (green doors)

All Dimensions Are Approximate

Ground FloorHall - 22' x 12'- Light oak flooring- Cream walls- White woodwork- Spotlights in the ceiling- Cream carpeted stairs to first floorLounge - 17' x 15'- Double doors from Hall- Large picture window to front- Cream walls/white paintwork-Cream carpet- Contemporary furnishings- Blackmantel piece with black marble backing/hearth- Small, modern chandelierFamily Room - 15' x 13'- Large settee and gym equipment- Papered feature wall (see images)- 3 cream painted walls- Sliding patio doors opening to rear garden- Light oak flooring- White woodwork- cream curtains with insignificant green printDining Room - 13' x 11'- Accessed from Hall- 3 walls white/1 wall cream- White ceilings- Modern chandelier-Contemporary furnishingsKitchen - 18' x 10'- Accessed from Hall- green painted kitchen units- Mixture of glass display and solid unit fronts- Black granite worktops- Aluminium finish appliances with black splash backs- Double Butler sink- 1/3 Kitchen occupied by table and chairs (could be ideal prep area/removed for crew area)- Black floor tiles - Ceiling spotlights-Light bright room with large window looking out to garden- 4 walls white 1st FLOORLanding- Loose spiral stairs to 2nd floor- Cream carpet- Neutral paintworkBedroom 1 - 15' x 14'2- large front window- En-suite off bedroom- Built-in double wardrobe- Queen size bed- Cream carpet- 3 walls cream paintwork with cream/gold feature wallpaper wallBedroom 2 - 15' x 12' (with additional space)- Pale green walls- Cream/black contemporary styling- King size bed- Contemporary styling-Cream carpet-White CeilingsBedroom 3 - 17' x 11' (with additional space)- Distressed furniture- 1940's theme- Single bed-Lemon/cream painted walls- Cream carpet- White Ceilings Bedroom 4 - 11' x 11'- Empty room- Pale grey painted walls/blue curtains- seaside theme - fitted wardrobes- Cream carpet- White Ceilings Family Bathroom - 11' x 11'- Shower, Bath and WC- Modern beach cupboards with black granite worktops- Tiled on 3 walls with coffee colour mosaic tiles, 4th wall painted dark cream- Huge contemporary mirror- Window- spotlights in the ceiling 2ND FloorBedroom 5 - 17' x 11'- Young adult's room- Incorporates bathroom and large cupboard- Tapered ceilings- White walls/pale coffee accent wall- Cream carpet- 2 pane window to front/2 Velux windows to back- Contemporary white furnishings- Storage spaceBEDROOM 6 - 14' x 12'- Young adult's room- White painted walls with 1 red accent wall- Window to front/2 Velux windows to rear- Cream carpetEXTERIORFront: - 40' x 40'- Set in its own grounds with electric gates- Parking 5 cars on drive + 4 cars on drive at the side of the house-Small lawned garden to frontRear Garden: 39' x 45'- Small patio with yellow paving slabs-Landscaped in contemporary style- Pine trees screening from neighbours- Mature shrubs/lawnTransport Links\* By Rail (Waterloo) 1 Hour\* By Car - M4/A329MPower\* Domestic