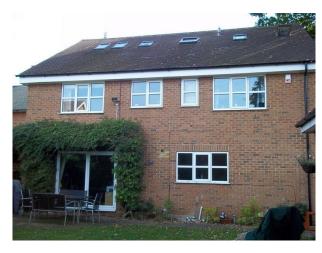

#### Interior

6 bed house 4 baths Over 3 floors - 4 double bedrooms. Light and airy. New anthracite grey windows and front door. New Kitchen (green doors)

All Dimensions Are Approximate

Ground FloorHall - 22' x 12'- Light oak flooring- Cream walls- White woodwork- Spotlights in the ceiling- Cream carpeted stairs to first floorLounge - 17' x 15'- Double doors from Hall- Large picture window to front- Cream walls/white paintwork-Cream carpet- Contemporary furnishings- Blackmantel piece with black marble backing/hearth- Small, modern chandelierFamily Room - 15' x 13'- Large settee and gym equipment- Papered feature wall (see images)- 3 cream painted walls- Sliding patio doors opening to rear garden- Light oak flooring- White woodwork- cream curtains with insignificant green printDining Room - 13' x 11'- Accessed from Hall- 3 walls white/1 wall cream- White ceilings- Modern chandelier-Contemporary furnishingsKitchen - 18' x 10'- Accessed from Hall- green painted kitchen units- Mixture of glass display and solid unit fronts- Black granite worktops- Aluminium finish appliances with black splash backs- Double Butler sink- 1/3 Kitchen occupied by table and chairs (could be ideal prep area/removed for crew area)- Black floor tiles - Ceiling spotlights-Light bright room with large window looking out to garden- 4 walls white 1st FLOORLanding- Loose spiral stairs to 2nd floor- Cream carpet- Neutral paintworkBedroom 1 - 15' x 14'2- large front window- En-suite off bedroom- Built-in double wardrobe- Queen size bed- Cream carpet- 3 walls cream paintwork with cream/gold feature wallpaper wallBedroom 2 - 15' x 12' (with additional space)- Pale green walls- Cream/black contemporary styling- King size bed- Contemporary styling-Cream carpet-White CeilingsBedroom 3 - 17' x 11' (with additional space)- Distressed furniture- 1940's theme- Single bed-Lemon/cream painted walls- Cream carpet- White Ceilings Bedroom 4 - 11' x 11'- Empty room- Pale grey painted walls/blue curtains- seaside theme - fitted wardrobes- Cream carpet- White Ceilings Family Bathroom - 11' x 11'- Shower, Bath and WC- Modern beach cupboards with black granite worktops- Tiled on 3 walls with coffee colour mosaic tiles, 4th wall painted dark cream- Huge contemporary mirror- Window- spotlights in the ceiling 2ND FloorBedroom 5 - 17' x 11'- Young adult's room- Incorporates bathroom and large cupboard- Tapered ceilings- White walls/pale coffee accent wall- Cream carpet- 2 pane window to front/2 Velux windows to back- Contemporary white furnishings- Storage spaceBEDROOM 6 - 14' x 12'- Young adult's room- White painted walls with 1 red accent wall- Window to front/2 Velux windows to rear- Cream carpetEXTERIORFront: - 40' x 40'- Set in its own grounds with electric gates- Parking 5 cars on drive + 4 cars on drive at the side of the house-Small lawned garden to frontRear Garden: 39' x 45'- Small patio with yellow paving slabs-Landscaped in contemporary style- Pine trees screening from neighbours- Mature shrubs/lawnTransport Links\* By Rail (Waterloo) 1 Hour\* By Car - M4/A329MPower\* Domestic

### **Exterior**

Modern with contemporary feel Anthracite door and windows