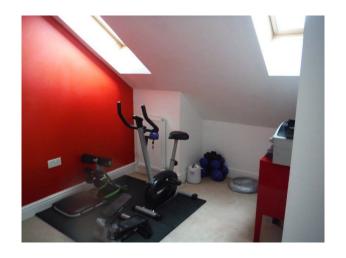

#### Interior

6 bed house 4 baths Over 3 floors - 4 double bedrooms. Light and airy. New anthracite grey windows and front door. New Kitchen (green doors)

All Dimensions Are Approximate

Ground FloorHall - 22' x 12'- Light oak flooring- Cream walls- White woodwork- Spotlights in the ceiling- Cream carpeted stairs to first floorLounge - 17' x 15'- Double doors from Hall- Large picture window to front- Cream walls/white paintwork-Cream carpet- Contemporary furnishings- Blackmantel piece with black marble backing/hearth- Small, modern chandelierFamily Room - 15' x 13'- Large settee and gym equipment- Papered feature wall (see images)- 3 cream painted walls- Sliding patio doors opening to rear garden- Light oak flooring- White woodwork- cream curtains with insignificant green printDining Room - 13' x 11'- Accessed from Hall- 3 walls white/1 wall cream- White ceilings- Modern chandelier-Contemporary furnishingsKitchen - 18' x 10'- Accessed from Hall- green painted kitchen units- Mixture of glass display and solid unit fronts- Black granite worktops- Aluminium finish appliances with black splash backs- Double Butler sink- 1/3 Kitchen occupied by table and chairs (could be ideal prep area/removed for crew area)- Black floor tiles - Ceiling spotlights-Light bright room with large window looking out to garden- 4 walls white 1st FLOORLanding- Loose spiral stairs to 2nd floor- Cream carpet- Neutral paintworkBedroom 1 - 15' x 14'2- large front window- En-suite off bedroom- Built-in double wardrobe- Queen size bed- Cream carpet- 3 walls cream paintwork with cream/gold feature wallpaper wallBedroom 2 - 15' x 12' (with additional space)- Pale green walls- Cream/black contemporary styling- King size bed- Contemporary styling-Cream carpet-White CeilingsBedroom 3 - 17' x 11' (with additional space)- Distressed furniture- 1940's theme- Single bed-Lemon/cream painted walls- Cream carpet- White Ceilings Bedroom 4 - 11' x 11'- Empty room- Pale grey painted walls/blue curtains- seaside theme - fitted wardrobes- Cream carpet- White Ceilings Family Bathroom - 11' x 11'- Shower, Bath and WC- Modern beach cupboards with black granite worktops- Tiled on 3 walls with coffee colour mosaic tiles, 4th wall painted dark cream- Huge contemporary mirror- Window- spotlights in the ceiling 2ND FloorBedroom 5 - 17' x 11'- Young adult's room- Incorporates bathroom and large cupboard- Tapered ceilings- White walls/pale coffee accent wall- Cream carpet- 2 pane window to front/2 Velux windows to back- Contemporary white furnishings- Storage spaceBEDROOM 6 - 14' x 12'- Young adult's room- White painted walls with 1 red accent wall- Window to front/2 Velux windows to rear- Cream carpetEXTERIORFront: - 40' x 40'- Set in its own grounds with electric gates- Parking 5 cars on drive + 4 cars on drive at the side of the house-Small lawned garden to frontRear Garden: 39' x 45'- Small patio with yellow paving slabs-Landscaped in contemporary style- Pine trees screening from neighbours- Mature shrubs/lawnTransport Links\* By Rail (Waterloo) 1 Hour\* By Car - M4/A329MPower\* Domestic