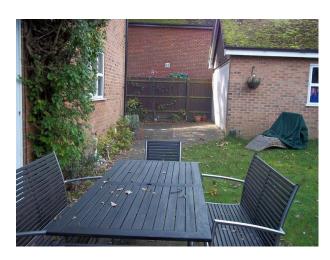

#### Interior

6 bed house 4 baths Over 3 floors - 4 double bedrooms. Light and airy. New anthracite grey windows and front door. New Kitchen (green doors)

All Dimensions Are Approximate

Ground FloorHall - 22' x 12'- Light oak flooring- Cream walls- White woodwork- Spotlights in the ceiling- Cream carpeted stairs to first floorLounge - 17' x 15'- Double doors from Hall- Large picture window to front- Cream walls/white paintwork-Cream carpet- Contemporary furnishings- Blackmantel piece with black marble backing/hearth- Small, modern chandelierFamily Room - 15' x 13'- Large settee and gym equipment- Papered feature wall (see images)- 3 cream painted walls- Sliding patio doors opening to rear garden- Light oak flooring- White woodwork- cream curtains with insignificant green printDining Room - 13' x 11'- Accessed from Hall- 3 walls white/1 wall cream- White ceilings- Modern chandelier-Contemporary furnishingsKitchen - 18' x 10'- Accessed from Hall- green painted kitchen units- Mixture of glass display and solid unit fronts- Black granite worktops- Aluminium finish appliances with black splash backs- Double Butler sink- 1/3 Kitchen occupied by table and chairs (could be ideal prep area/removed for crew area)- Black floor tiles - Ceiling spotlights-Light bright room with large window looking out to garden- 4 walls white 1st FLOORLanding- Loose spiral stairs to 2nd floor- Cream carpet- Neutral paintworkBedroom 1 - 15' x 14'2- large front window- En-suite off bedroom- Built-in double wardrobe- Queen size bed- Cream carpet- 3 walls cream paintwork with cream/gold feature wallpaper wallBedroom 2 - 15' x 12' (with additional space)- Pale green walls- Cream/black contemporary styling- King size bed- Contemporary styling-Cream carpet-White CeilingsBedroom 3 - 17' x 11' (with additional space)- Distressed furniture- 1940's theme- Single bed-Lemon/cream painted walls- Cream carpet- White Ceilings Bedroom 4 - 11' x 11'- Empty room- Pale grey painted walls/blue curtains- seaside theme - fitted wardrobes- Cream carpet- White Ceilings Family Bathroom - 11' x 11'- Shower, Bath and WC- Modern beach cupboards with black granite worktops- Tiled on 3 walls with coffee colour mosaic tiles, 4th wall painted dark cream- Huge contemporary mirror- Window- spotlights in the ceiling 2ND FloorBedroom 5 - 17' x 11'- Young adult's room- Incorporates bathroom and large cupboard- Tapered ceilings- White walls/pale coffee accent wall- Cream carpet- 2 pane window to front/2 Velux windows to back- Contemporary white furnishings- Storage spaceBEDROOM 6 - 14' x 12'- Young adult's room- White painted walls with 1 red accent wall- Window to front/2 Velux windows to rear- Cream carpetEXTERIORFront: - 40' x 40'- Set in its own grounds with electric gates- Parking 5 cars on drive + 4 cars on drive at the side of the house-Small lawned garden to frontRear Garden: 39' x 45'- Small patio with yellow paving slabs-Landscaped in contemporary style- Pine trees screening from neighbours- Mature shrubs/lawnTransport Links\* By Rail (Waterloo) 1 Hour\* By Car - M4/A329MPower\* Domestic