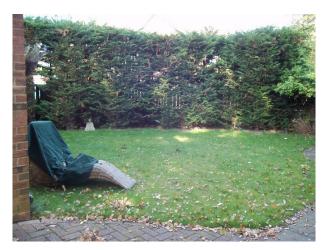

#### Interior

6 bed house 4 baths Over 3 floors - 4 double bedrooms. Light and airy. New anthracite grey windows and front door. New Kitchen (green doors)

All Dimensions Are Approximate

Ground FloorHall - 22' x 12'- Light oak flooring- Cream walls- White woodwork- Spotlights in the ceiling- Cream carpeted stairs to first floorLounge - 17' x 15'- Double doors from Hall- Large picture window to front- Cream walls/white paintwork-Cream carpet- Contemporary furnishings- Blackmantel piece with black marble backing/hearth- Small, modern chandelierFamily Room - 15' x 13'- Large settee and gym equipment- Papered feature wall (see images)- 3 cream painted walls- Sliding patio doors opening to rear garden- Light oak flooring- White woodwork- cream curtains with insignificant green printDining Room - 13' x 11'- Accessed from Hall- 3 walls white/1 wall cream- White ceilings- Modern chandelier-Contemporary furnishingsKitchen - 18' x 10'- Accessed from Hall- green painted kitchen units- Mixture of glass display and solid unit fronts- Black granite worktops- Aluminium finish appliances with black splash backs- Double Butler sink- 1/3 Kitchen occupied by table and chairs (could be ideal prep area/removed for crew area)- Black floor tiles - Ceiling spotlights-Light bright room with large window looking out to garden- 4 walls white 1st FLOORLanding- Loose spiral stairs to 2nd floor- Cream carpet- Neutral paintworkBedroom 1 - 15' x 14'2- large front window- En-suite off bedroom- Built-in double wardrobe- Queen size bed- Cream carpet- 3 walls cream paintwork with cream/gold feature wallpaper wallBedroom 2 - 15' x 12' (with additional space)- Pale green walls- Cream/black contemporary styling- King size bed- Contemporary styling-Cream carpet-White CeilingsBedroom 3 - 17' x 11' (with additional space)- Distressed furniture- 1940's theme- Single bed-Lemon/cream painted walls- Cream carpet- White Ceilings Bedroom 4 - 11' x 11'- Empty room- Pale grey painted walls/blue curtains- seaside theme - fitted wardrobes- Cream carpet- White Ceilings Family Bathroom - 11' x 11'- Shower, Bath and WC- Modern beach cupboards with black granite worktops- Tiled on 3 walls with coffee colour mosaic tiles, 4th wall painted dark cream- Huge contemporary mirror- Window- spotlights in the ceiling 2ND FloorBedroom 5 - 17' x 11'- Young adult's room- Incorporates bathroom and large cupboard- Tapered ceilings- White walls/pale coffee accent wall- Cream carpet- 2 pane window to front/2 Velux windows to back- Contemporary white furnishings- Storage spaceBEDROOM 6 - 14' x 12'- Young adult's room- White painted walls with 1 red accent wall- Window to front/2 Velux windows to rear- Cream carpetEXTERIORFront: - 40' x 40'- Set in its own grounds with electric gates- Parking 5 cars on drive + 4 cars on drive at the side of the house-Small lawned garden to frontRear Garden: 39' x 45'- Small patio with yellow paving slabs-Landscaped in contemporary style- Pine trees screening from neighbours- Mature shrubs/lawnTransport Links\* By Rail (Waterloo) 1 Hour\* By Car - M4/A329MPower\* Domestic