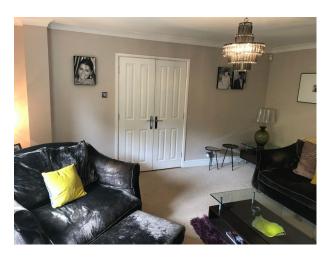

#### Interior

6 bed house 4 baths Over 3 floors - 4 double bedrooms. Light and airy. New anthracite grey windows and front door. New Kitchen (green doors)

All Dimensions Are Approximate

Ground FloorHall - 22' x 12'- Light oak flooring- Cream walls- White woodwork- Spotlights in the ceiling- Cream carpeted stairs to first floorLounge - 17' x 15'- Double doors from Hall- Large picture window to front- Cream walls/white paintwork-Cream carpet- Contemporary furnishings- Blackmantel piece with black marble backing/hearth- Small, modern chandelierFamily Room - 15' x 13'- Large settee and gym equipment- Papered feature wall (see images)- 3 cream painted walls- Sliding patio doors opening to rear garden- Light oak flooring- White woodwork- cream curtains with insignificant green printDining Room - 13' x 11'- Accessed from Hall- 3 walls white/1 wall cream- White ceilings- Modern chandelier-Contemporary furnishingsKitchen - 18' x 10'- Accessed from Hall- green painted kitchen units- Mixture of glass display and solid unit fronts- Black granite worktops- Aluminium finish appliances with black splash backs- Double Butler sink- 1/3 Kitchen occupied by table and chairs (could be ideal prep area/removed for crew area)- Black floor tiles - Ceiling spotlights-Light bright room with large window looking out to garden- 4 walls white 1st FLOORLanding- Loose spiral stairs to 2nd floor- Cream carpet- Neutral paintworkBedroom 1 - 15' x 14'2- large front window- En-suite off bedroom- Built-in double wardrobe- Queen size bed- Cream carpet- 3 walls cream paintwork with cream/gold feature wallpaper wallBedroom 2 - 15' x 12' (with additional space)- Pale green walls- Cream/black contemporary styling- King size bed- Contemporary styling-Cream carpet-White CeilingsBedroom 3 - 17' x 11' (with additional space)- Distressed furniture- 1940's theme- Single bed-Lemon/cream painted walls- Cream carpet- White Ceilings Bedroom 4 - 11' x 11'- Empty room- Pale grey painted walls/blue curtains- seaside theme - fitted wardrobes- Cream carpet- White Ceilings Family Bathroom - 11' x 11'- Shower, Bath and WC- Modern beach cupboards with black granite worktops- Tiled on 3 walls with coffee colour mosaic tiles, 4th wall painted dark cream- Huge contemporary mirror- Window- spotlights in the ceiling 2ND FloorBedroom 5 - 17' x 11'- Young adult's room- Incorporates bathroom and large cupboard- Tapered ceilings- White walls/pale coffee accent wall- Cream carpet- 2 pane window to front/2 Velux windows to back- Contemporary white furnishings- Storage spaceBEDROOM 6 - 14' x 12'- Young adult's room- White painted walls with 1 red accent wall- Window to front/2 Velux windows to rear- Cream carpetEXTERIORFront: - 40' x 40'- Set in its own grounds with electric gates- Parking 5 cars on drive + 4 cars on drive at the side of the house-Small lawned garden to frontRear Garden: 39' x 45'- Small patio with yellow paving slabs-Landscaped in contemporary style- Pine trees screening from neighbours- Mature shrubs/lawnTransport Links\* By Rail (Waterloo) 1 Hour\* By Car - M4/A329MPower\* Domestic