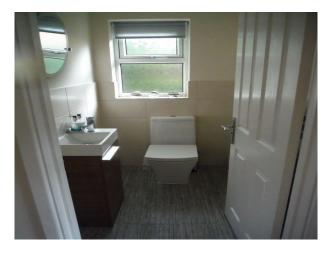

#### Interior

6 bed house 4 baths Over 3 floors - 4 double bedrooms. Light and airy. New anthracite grey windows and front door. New Kitchen (green doors)

All Dimensions Are Approximate

Ground FloorHall - 22' x 12'- Light oak flooring- Cream walls- White woodwork- Spotlights in the ceiling- Cream carpeted stairs to first floorLounge - 17' x 15'- Double doors from Hall- Large picture window to front- Cream walls/white paintwork-Cream carpet- Contemporary furnishings- Blackmantel piece with black marble backing/hearth- Small, modern chandelierFamily Room - 15' x 13'- Large settee and gym equipment- Papered feature wall (see images)- 3 cream painted walls- Sliding patio doors opening to rear garden- Light oak flooring- White woodwork- cream curtains with insignificant green printDining Room - 13' x 11'- Accessed from Hall- 3 walls white/1 wall cream- White ceilings- Modern chandelier-Contemporary furnishingsKitchen - 18' x 10'- Accessed from Hall- green painted kitchen units- Mixture of glass display and solid unit fronts- Black granite worktops- Aluminium finish appliances with black splash backs- Double Butler sink- 1/3 Kitchen occupied by table and chairs (could be ideal prep area/removed for crew area)- Black floor tiles - Ceiling spotlights-Light bright room with large window looking out to garden- 4 walls white 1st FLOORLanding- Loose spiral stairs to 2nd floor- Cream carpet- Neutral paintworkBedroom 1 - 15' x 14'2- large front window- En-suite off bedroom- Built-in double wardrobe- Queen size bed- Cream carpet- 3 walls cream paintwork with cream/gold feature wallpaper wallBedroom 2 - 15' x 12' (with additional space)- Pale green walls- Cream/black contemporary styling- King size bed- Contemporary styling-Cream carpet-White CeilingsBedroom 3 - 17' x 11' (with additional space)- Distressed furniture- 1940's theme- Single bed-Lemon/cream painted walls- Cream carpet- White Ceilings Bedroom 4 - 11' x 11'- Empty room- Pale grey painted walls/blue curtains- seaside theme - fitted wardrobes- Cream carpet- White Ceilings Family Bathroom - 11' x 11'- Shower, Bath and WC- Modern beach cupboards with black granite worktops- Tiled on 3 walls with coffee colour mosaic tiles, 4th wall painted dark cream- Huge contemporary mirror- Window- spotlights in the ceiling 2ND FloorBedroom 5 - 17' x 11'- Young adult's room- Incorporates bathroom and large cupboard- Tapered ceilings- White walls/pale coffee accent wall- Cream carpet- 2 pane window to front/2 Velux windows to back- Contemporary white furnishings- Storage spaceBEDROOM 6 - 14' x 12'- Young adult's room- White painted walls with 1 red accent wall- Window to front/2 Velux windows to rear- Cream carpetEXTERIORFront: - 40' x 40'- Set in its own grounds with electric gates- Parking 5 cars on drive + 4 cars on drive at the side of the house-Small lawned garden to frontRear Garden: 39' x 45'- Small patio with yellow paving slabs-Landscaped in contemporary style- Pine trees screening from neighbours- Mature shrubs/lawnTransport Links\* By Rail (Waterloo) 1 Hour\* By Car - M4/A329MPower\* Domestic