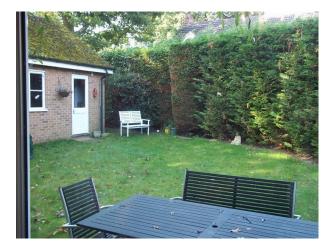

#### Interior

6 bed house 4 baths Over 3 floors - 4 double bedrooms. Light and airy. New anthracite grey windows and front door. New Kitchen (green doors)

All Dimensions Are Approximate

Ground FloorHall - 22' x 12'- Light oak flooring- Cream walls- White woodwork- Spotlights in the ceiling- Cream carpeted stairs to first floorLounge - 17' x 15'- Double doors from Hall- Large picture window to front- Cream walls/white paintwork-Cream carpet- Contemporary furnishings- Blackmantel piece with black marble backing/hearth- Small, modern chandelierFamily Room - 15' x 13'- Large settee and gym equipment- Papered feature wall (see images)- 3 cream painted walls- Sliding patio doors opening to rear garden- Light oak flooring- White woodwork- cream curtains with insignificant green printDining Room - 13' x 11'- Accessed from Hall- 3 walls white/1 wall cream- White ceilings- Modern chandelier-Contemporary furnishingsKitchen - 18' x 10'- Accessed from Hall- green painted kitchen units- Mixture of glass display and solid unit fronts- Black granite worktops- Aluminium finish appliances with black splash backs- Double Butler sink- 1/3 Kitchen occupied by table and chairs (could be ideal prep area/removed for crew area)- Black floor tiles - Ceiling spotlights-Light bright room with large window looking out to garden- 4 walls white 1st FLOORLanding- Loose spiral stairs to 2nd floor- Cream carpet- Neutral paintworkBedroom 1 - 15' x 14'2- large front window- En-suite off bedroom- Built-in double wardrobe- Queen size bed- Cream carpet- 3 walls cream paintwork with cream/gold feature wallpaper wallBedroom 2 - 15' x 12' (with additional space)- Pale green walls- Cream/black contemporary styling- King size bed- Contemporary styling-Cream carpet-White CeilingsBedroom 3 - 17' x 11' (with additional space)- Distressed furniture- 1940's theme- Single bed-Lemon/cream painted walls- Cream carpet- White Ceilings Bedroom 4 - 11' x 11'- Empty room- Pale grey painted walls/blue curtains- seaside theme - fitted wardrobes- Cream carpet- White Ceilings Family Bathroom - 11' x 11'- Shower, Bath and WC- Modern beach cupboards with black granite worktops- Tiled on 3 walls with coffee colour mosaic tiles, 4th wall painted dark cream- Huge contemporary mirror- Window- spotlights in the ceiling 2ND FloorBedroom 5 - 17' x 11'- Young adult's room- Incorporates bathroom and large cupboard- Tapered ceilings- White walls/pale coffee accent wall- Cream carpet- 2 pane window to front/2 Velux windows to back- Contemporary white furnishings- Storage spaceBEDROOM 6 - 14' x 12'- Young adult's room- White painted walls with 1 red accent wall- Window to front/2 Velux windows to rear- Cream carpetEXTERIORFront: - 40' x 40'- Set in its own grounds with electric gates- Parking 5 cars on drive + 4 cars on drive at the side of the house-Small lawned garden to frontRear Garden: 39' x 45'- Small patio with yellow paving slabs-Landscaped in contemporary style- Pine trees screening from neighbours- Mature shrubs/lawnTransport Links\* By Rail (Waterloo) 1 Hour\* By Car - M4/A329MPower\* Domestic