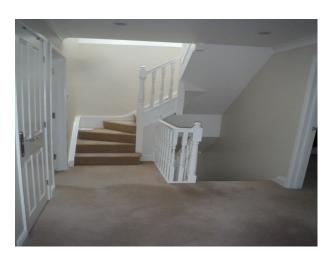

#### Interior

6 bed house 4 baths Over 3 floors - 4 double bedrooms. Light and airy. New anthracite grey windows and front door. New Kitchen (green doors)

All Dimensions Are Approximate

Ground FloorHall - 22' x 12'- Light oak flooring- Cream walls- White woodwork- Spotlights in the ceiling- Cream carpeted stairs to first floorLounge - 17' x 15'- Double doors from Hall- Large picture window to front- Cream walls/white paintwork-Cream carpet- Contemporary furnishings- Blackmantel piece with black marble backing/hearth- Small, modern chandelierFamily Room - 15' x 13'- Large settee and gym equipment- Papered feature wall (see images)- 3 cream painted walls- Sliding patio doors opening to rear garden- Light oak flooring- White woodwork- cream curtains with insignificant green printDining Room - 13' x 11'- Accessed from Hall- 3 walls white/1 wall cream- White ceilings- Modern chandelier-Contemporary furnishingsKitchen - 18' x 10'- Accessed from Hall- green painted kitchen units- Mixture of glass display and solid unit fronts- Black granite worktops- Aluminium finish appliances with black splash backs- Double Butler sink- 1/3 Kitchen occupied by table and chairs (could be ideal prep area/removed for crew area)- Black floor tiles - Ceiling spotlights-Light bright room with large window looking out to garden- 4 walls white 1st FLOORLanding- Loose spiral stairs to 2nd floor- Cream carpet- Neutral paintworkBedroom 1 - 15' x 14'2- large front window- En-suite off bedroom- Built-in double wardrobe- Queen size bed- Cream carpet- 3 walls cream paintwork with cream/gold feature wallpaper wallBedroom 2 - 15' x 12' (with additional space)- Pale green walls- Cream/black contemporary styling- King size bed- Contemporary styling-Cream carpet-White CeilingsBedroom 3 - 17' x 11' (with additional space)- Distressed furniture- 1940's theme- Single bed-Lemon/cream painted walls- Cream carpet- White Ceilings Bedroom 4 - 11' x 11'- Empty room- Pale grey painted walls/blue curtains- seaside theme - fitted wardrobes- Cream carpet- White Ceilings Family Bathroom - 11' x 11'- Shower, Bath and WC- Modern beach cupboards with black granite worktops- Tiled on 3 walls with coffee colour mosaic tiles, 4th wall painted dark cream- Huge contemporary mirror- Window- spotlights in the ceiling 2ND FloorBedroom 5 - 17' x 11'- Young adult's room- Incorporates bathroom and large cupboard- Tapered ceilings- White walls/pale coffee accent wall- Cream carpet- 2 pane window to front/2 Velux windows to back- Contemporary white furnishings- Storage spaceBEDROOM 6 - 14' x 12'- Young adult's room- White painted walls with 1 red accent wall- Window to front/2 Velux windows to rear- Cream carpetEXTERIORFront: - 40' x 40'- Set in its own grounds with electric gates- Parking 5 cars on drive + 4 cars on drive at the side of the house-Small lawned garden to frontRear Garden: 39' x 45'- Small patio with yellow paving slabs-Landscaped in contemporary style- Pine trees screening from neighbours- Mature shrubs/lawnTransport Links\* By Rail (Waterloo) 1 Hour\* By Car - M4/A329MPower\* Domestic