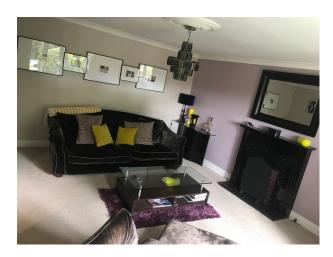

#### Interior

6 bed house 4 baths Over 3 floors - 4 double bedrooms. Light and airy. New anthracite grey windows and front door. New Kitchen (green doors)

All Dimensions Are Approximate

Ground FloorHall - 22' x 12'- Light oak flooring- Cream walls- White woodwork- Spotlights in the ceiling- Cream carpeted stairs to first floorLounge - 17' x 15'- Double doors from Hall- Large picture window to front- Cream walls/white paintwork-Cream carpet- Contemporary furnishings- Blackmantel piece with black marble backing/hearth- Small, modern chandelierFamily Room - 15' x 13'- Large settee and gym equipment- Papered feature wall (see images)- 3 cream painted walls- Sliding patio doors opening to rear garden- Light oak flooring- White woodwork- cream curtains with insignificant green printDining Room - 13' x 11'- Accessed from Hall- 3 walls white/1 wall cream- White ceilings- Modern chandelier-Contemporary furnishingsKitchen - 18' x 10'- Accessed from Hall- green painted kitchen units- Mixture of glass display and solid unit fronts- Black granite worktops- Aluminium finish appliances with black splash backs- Double Butler sink- 1/3 Kitchen occupied by table and chairs (could be ideal prep area/removed for crew area)- Black floor tiles - Ceiling spotlights-Light bright room with large window looking out to garden- 4 walls white 1st FLOORLanding- Loose spiral stairs to 2nd floor- Cream carpet- Neutral paintworkBedroom 1 - 15' x 14'2- large front window- En-suite off bedroom- Built-in double wardrobe- Queen size bed- Cream carpet- 3 walls cream paintwork with cream/gold feature wallpaper wallBedroom 2 - 15' x 12' (with additional space)- Pale green walls- Cream/black contemporary styling- King size bed- Contemporary styling-Cream carpet-White CeilingsBedroom 3 - 17' x 11' (with additional space)- Distressed furniture- 1940's theme- Single bed-Lemon/cream painted walls- Cream carpet- White Ceilings Bedroom 4 - 11' x 11'- Empty room- Pale grey painted walls/blue curtains- seaside theme - fitted wardrobes- Cream carpet- White Ceilings Family Bathroom - 11' x 11'- Shower, Bath and WC- Modern beach cupboards with black granite worktops- Tiled on 3 walls with coffee colour mosaic tiles, 4th wall painted dark cream- Huge contemporary mirror- Window- spotlights in the ceiling 2ND FloorBedroom 5 - 17' x 11'- Young adult's room- Incorporates bathroom and large cupboard- Tapered ceilings- White walls/pale coffee accent wall- Cream carpet- 2 pane window to front/2 Velux windows to back- Contemporary white furnishings- Storage spaceBEDROOM 6 - 14' x 12'- Young adult's room- White painted walls with 1 red accent wall- Window to front/2 Velux windows to rear- Cream carpetEXTERIORFront: - 40' x 40'- Set in its own grounds with electric gates- Parking 5 cars on drive + 4 cars on drive at the side of the house-Small lawned garden to frontRear Garden: 39' x 45'- Small patio with yellow paving slabs-Landscaped in contemporary style- Pine trees screening from neighbours- Mature shrubs/lawnTransport Links\* By Rail (Waterloo) 1 Hour\* By Car - M4/A329MPower\* Domestic