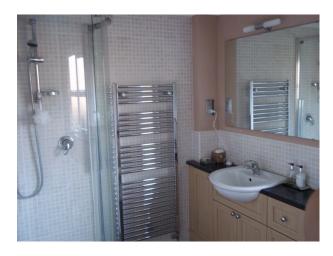

#### Interior

6 bed house 4 baths Over 3 floors - 4 double bedrooms. Light and airy. New anthracite grey windows and front door. New Kitchen (green doors)

All Dimensions Are Approximate

Ground FloorHall - 22' x 12'- Light oak flooring- Cream walls- White woodwork- Spotlights in the ceiling- Cream carpeted stairs to first floorLounge - 17' x 15'- Double doors from Hall- Large picture window to front- Cream walls/white paintwork-Cream carpet- Contemporary furnishings- Blackmantel piece with black marble backing/hearth- Small, modern chandelierFamily Room - 15' x 13'- Large settee and gym equipment- Papered feature wall (see images)- 3 cream painted walls- Sliding patio doors opening to rear garden- Light oak flooring- White woodwork- cream curtains with insignificant green printDining Room - 13' x 11'- Accessed from Hall- 3 walls white/1 wall cream- White ceilings- Modern chandelier-Contemporary furnishingsKitchen - 18' x 10'- Accessed from Hall- green painted kitchen units- Mixture of glass display and solid unit fronts- Black granite worktops- Aluminium finish appliances with black splash backs- Double Butler sink- 1/3 Kitchen occupied by table and chairs (could be ideal prep area/removed for crew area)- Black floor tiles - Ceiling spotlights-Light bright room with large window looking out to garden- 4 walls white 1st FLOORLanding- Loose spiral stairs to 2nd floor- Cream carpet- Neutral paintworkBedroom 1 - 15' x 14'2- large front window- En-suite off bedroom- Built-in double wardrobe- Queen size bed- Cream carpet- 3 walls cream paintwork with cream/gold feature wallpaper wallBedroom 2 - 15' x 12' (with additional space)- Pale green walls- Cream/black contemporary styling- King size bed- Contemporary styling-Cream carpet-White CeilingsBedroom 3 - 17' x 11' (with additional space)- Distressed furniture- 1940's theme- Single bed-Lemon/cream painted walls- Cream carpet- White Ceilings Bedroom 4 - 11' x 11'- Empty room- Pale grey painted walls/blue curtains- seaside theme - fitted wardrobes- Cream carpet- White Ceilings Family Bathroom - 11' x 11'- Shower, Bath and WC- Modern beach cupboards with black granite worktops- Tiled on 3 walls with coffee colour mosaic tiles, 4th wall painted dark cream- Huge contemporary mirror- Window- spotlights in the ceiling 2ND FloorBedroom 5 - 17' x 11'- Young adult's room- Incorporates bathroom and large cupboard- Tapered ceilings- White walls/pale coffee accent wall- Cream carpet- 2 pane window to front/2 Velux windows to back- Contemporary white furnishings- Storage spaceBEDROOM 6 - 14' x 12'- Young adult's room- White painted walls with 1 red accent wall- Window to front/2 Velux windows to rear- Cream carpetEXTERIORFront: - 40' x 40'- Set in its own grounds with electric gates- Parking 5 cars on drive + 4 cars on drive at the side of the house-Small lawned garden to frontRear Garden: 39' x 45'- Small patio with yellow paving slabs-Landscaped in contemporary style- Pine trees screening from neighbours- Mature shrubs/lawnTransport Links\* By Rail (Waterloo) 1 Hour\* By Car - M4/A329MPower\* Domestic