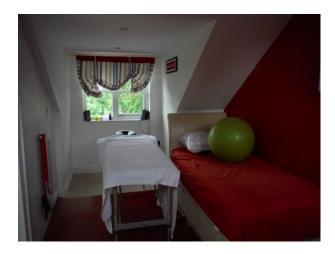

#### Interior

6 bed house 4 baths Over 3 floors - 4 double bedrooms. Light and airy. New anthracite grey windows and front door. New Kitchen (green doors)

All Dimensions Are Approximate

Ground FloorHall - 22' x 12'- Light oak flooring- Cream walls- White woodwork- Spotlights in the ceiling- Cream carpeted stairs to first floorLounge - 17' x 15'- Double doors from Hall- Large picture window to front- Cream walls/white paintwork-Cream carpet- Contemporary furnishings- Blackmantel piece with black marble backing/hearth- Small, modern chandelierFamily Room - 15' x 13'- Large settee and gym equipment- Papered feature wall (see images)- 3 cream painted walls- Sliding patio doors opening to rear garden- Light oak flooring- White woodwork- cream curtains with insignificant green printDining Room - 13' x 11'- Accessed from Hall- 3 walls white/1 wall cream- White ceilings- Modern chandelier-Contemporary furnishingsKitchen - 18' x 10'- Accessed from Hall- green painted kitchen units- Mixture of glass display and solid unit fronts- Black granite worktops- Aluminium finish appliances with black splash backs- Double Butler sink- 1/3 Kitchen occupied by table and chairs (could be ideal prep area/removed for crew area)- Black floor tiles - Ceiling spotlights-Light bright room with large window looking out to garden- 4 walls white 1st FLOORLanding- Loose spiral stairs to 2nd floor- Cream carpet- Neutral paintworkBedroom 1 - 15' x 14'2- large front window- En-suite off bedroom- Built-in double wardrobe- Queen size bed- Cream carpet- 3 walls cream paintwork with cream/gold feature wallpaper wallBedroom 2 - 15' x 12' (with additional space)- Pale green walls- Cream/black contemporary styling- King size bed- Contemporary styling-Cream carpet-White CeilingsBedroom 3 - 17' x 11' (with additional space)- Distressed furniture- 1940's theme- Single bed-Lemon/cream painted walls- Cream carpet- White Ceilings Bedroom 4 - 11' x 11'- Empty room- Pale grey painted walls/blue curtains- seaside theme - fitted wardrobes- Cream carpet- White Ceilings Family Bathroom - 11' x 11'- Shower, Bath and WC- Modern beach cupboards with black granite worktops- Tiled on 3 walls with coffee colour mosaic tiles, 4th wall painted dark cream- Huge contemporary mirror- Window- spotlights in the ceiling 2ND FloorBedroom 5 - 17' x 11'- Young adult's room- Incorporates bathroom and large cupboard- Tapered ceilings- White walls/pale coffee accent wall- Cream carpet- 2 pane window to front/2 Velux windows to back- Contemporary white furnishings- Storage spaceBEDROOM 6 - 14' x 12'- Young adult's room- White painted walls with 1 red accent wall- Window to front/2 Velux windows to rear- Cream carpetEXTERIORFront: - 40' x 40'- Set in its own grounds with electric gates- Parking 5 cars on drive + 4 cars on drive at the side of the house-Small lawned garden to frontRear Garden: 39' x 45'- Small patio with yellow paving slabs-Landscaped in contemporary style- Pine trees screening from neighbours- Mature shrubs/lawnTransport Links\* By Rail (Waterloo) 1 Hour\* By Car - M4/A329MPower\* Domestic