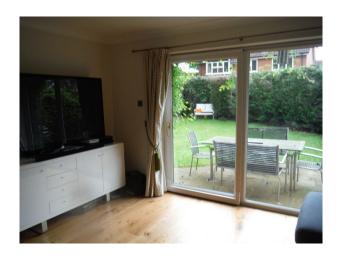

#### Interior

6 bed house 4 baths Over 3 floors - 4 double bedrooms. Light and airy. New anthracite grey windows and front door. New Kitchen (green doors)

All Dimensions Are Approximate

Ground FloorHall - 22' x 12'- Light oak flooring- Cream walls- White woodwork- Spotlights in the ceiling- Cream carpeted stairs to first floorLounge - 17' x 15'- Double doors from Hall- Large picture window to front- Cream walls/white paintwork-Cream carpet- Contemporary furnishings- Blackmantel piece with black marble backing/hearth- Small, modern chandelierFamily Room - 15' x 13'- Large settee and gym equipment- Papered feature wall (see images)- 3 cream painted walls- Sliding patio doors opening to rear garden- Light oak flooring- White woodwork- cream curtains with insignificant green printDining Room - 13' x 11'- Accessed from Hall- 3 walls white/1 wall cream- White ceilings- Modern chandelier-Contemporary furnishingsKitchen - 18' x 10'- Accessed from Hall- green painted kitchen units- Mixture of glass display and solid unit fronts- Black granite worktops- Aluminium finish appliances with black splash backs- Double Butler sink- 1/3 Kitchen occupied by table and chairs (could be ideal prep area/removed for crew area)- Black floor tiles - Ceiling spotlights-Light bright room with large window looking out to garden- 4 walls white 1st FLOORLanding- Loose spiral stairs to 2nd floor- Cream carpet- Neutral paintworkBedroom 1 - 15' x 14'2- large front window- En-suite off bedroom- Built-in double wardrobe- Queen size bed- Cream carpet- 3 walls cream paintwork with cream/gold feature wallpaper wallBedroom 2 - 15' x 12' (with additional space)- Pale green walls- Cream/black contemporary styling- King size bed- Contemporary styling-Cream carpet-White CeilingsBedroom 3 - 17' x 11' (with additional space)- Distressed furniture- 1940's theme- Single bed-Lemon/cream painted walls- Cream carpet- White Ceilings Bedroom 4 - 11' x 11'- Empty room- Pale grey painted walls/blue curtains- seaside theme - fitted wardrobes- Cream carpet- White Ceilings Family Bathroom - 11' x 11'- Shower, Bath and WC- Modern beach cupboards with black granite worktops- Tiled on 3 walls with coffee colour mosaic tiles, 4th wall painted dark cream- Huge contemporary mirror- Window- spotlights in the ceiling 2ND FloorBedroom 5 - 17' x 11'- Young adult's room- Incorporates bathroom and large cupboard- Tapered ceilings- White walls/pale coffee accent wall- Cream carpet- 2 pane window to front/2 Velux windows to back- Contemporary white furnishings- Storage spaceBEDROOM 6 - 14' x 12'- Young adult's room- White painted walls with 1 red accent wall- Window to front/2 Velux windows to rear- Cream carpetEXTERIORFront: - 40' x 40'- Set in its own grounds with electric gates- Parking 5 cars on drive + 4 cars on drive at the side of the house-Small lawned garden to frontRear Garden: 39' x 45'- Small patio with yellow paving slabs-Landscaped in contemporary style- Pine trees screening from neighbours- Mature shrubs/lawnTransport Links\* By Rail (Waterloo) 1 Hour\* By Car - M4/A329MPower\* Domestic