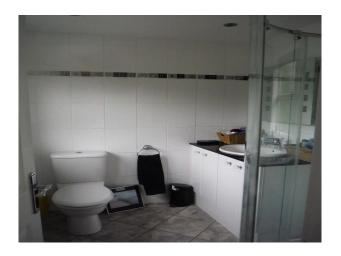

#### Interior

6 bed house 4 baths Over 3 floors - 4 double bedrooms. Light and airy. New anthracite grey windows and front door. New Kitchen (green doors)

All Dimensions Are Approximate

Ground FloorHall - 22' x 12'- Light oak flooring- Cream walls- White woodwork- Spotlights in the ceiling- Cream carpeted stairs to first floorLounge - 17' x 15'- Double doors from Hall- Large picture window to front- Cream walls/white paintwork-Cream carpet- Contemporary furnishings- Blackmantel piece with black marble backing/hearth- Small, modern chandelierFamily Room - 15' x 13'- Large settee and gym equipment- Papered feature wall (see images)- 3 cream painted walls- Sliding patio doors opening to rear garden- Light oak flooring- White woodwork- cream curtains with insignificant green printDining Room - 13' x 11'- Accessed from Hall- 3 walls white/1 wall cream- White ceilings- Modern chandelier-Contemporary furnishingsKitchen - 18' x 10'- Accessed from Hall- green painted kitchen units- Mixture of glass display and solid unit fronts- Black granite worktops- Aluminium finish appliances with black splash backs- Double Butler sink- 1/3 Kitchen occupied by table and chairs (could be ideal prep area/removed for crew area)- Black floor tiles - Ceiling spotlights-Light bright room with large window looking out to garden- 4 walls white 1st FLOORLanding- Loose spiral stairs to 2nd floor- Cream carpet- Neutral paintworkBedroom 1 - 15' x 14'2- large front window- En-suite off bedroom- Built-in double wardrobe- Queen size bed- Cream carpet- 3 walls cream paintwork with cream/gold feature wallpaper wallBedroom 2 - 15' x 12' (with additional space)- Pale green walls- Cream/black contemporary styling- King size bed- Contemporary styling-Cream carpet-White CeilingsBedroom 3 - 17' x 11' (with additional space)- Distressed furniture- 1940's theme- Single bed-Lemon/cream painted walls- Cream carpet- White Ceilings Bedroom 4 - 11' x 11'- Empty room- Pale grey painted walls/blue curtains- seaside theme - fitted wardrobes- Cream carpet- White Ceilings Family Bathroom - 11' x 11'- Shower, Bath and WC- Modern beach cupboards with black granite worktops- Tiled on 3 walls with coffee colour mosaic tiles, 4th wall painted dark cream- Huge contemporary mirror- Window- spotlights in the ceiling 2ND FloorBedroom 5 - 17' x 11'- Young adult's room- Incorporates bathroom and large cupboard- Tapered ceilings- White walls/pale coffee accent wall- Cream carpet- 2 pane window to front/2 Velux windows to back- Contemporary white furnishings- Storage spaceBEDROOM 6 - 14' x 12'- Young adult's room- White painted walls with 1 red accent wall- Window to front/2 Velux windows to rear- Cream carpetEXTERIORFront: - 40' x 40'- Set in its own grounds with electric gates- Parking 5 cars on drive + 4 cars on drive at the side of the house-Small lawned garden to frontRear Garden: 39' x 45'- Small patio with yellow paving slabs-Landscaped in contemporary style- Pine trees screening from neighbours- Mature shrubs/lawnTransport Links\* By Rail (Waterloo) 1 Hour\* By Car - M4/A329MPower\* Domestic