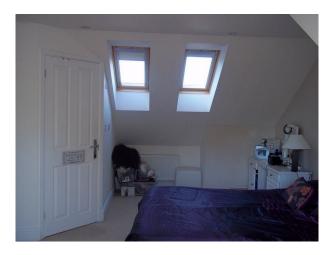

#### Interior

6 bed house 4 baths Over 3 floors - 4 double bedrooms. Light and airy. New anthracite grey windows and front door. New Kitchen (green doors)

All Dimensions Are Approximate

Ground FloorHall - 22' x 12'- Light oak flooring- Cream walls- White woodwork- Spotlights in the ceiling- Cream carpeted stairs to first floorLounge - 17' x 15'- Double doors from Hall- Large picture window to front- Cream walls/white paintwork-Cream carpet- Contemporary furnishings- Blackmantel piece with black marble backing/hearth- Small, modern chandelierFamily Room - 15' x 13'- Large settee and gym equipment- Papered feature wall (see images)- 3 cream painted walls- Sliding patio doors opening to rear garden- Light oak flooring- White woodwork- cream curtains with insignificant green printDining Room - 13' x 11'- Accessed from Hall- 3 walls white/1 wall cream- White ceilings- Modern chandelier-Contemporary furnishingsKitchen - 18' x 10'- Accessed from Hall- green painted kitchen units- Mixture of glass display and solid unit fronts- Black granite worktops- Aluminium finish appliances with black splash backs- Double Butler sink- 1/3 Kitchen occupied by table and chairs (could be ideal prep area/removed for crew area)- Black floor tiles - Ceiling spotlights-Light bright room with large window looking out to garden- 4 walls white 1st FLOORLanding- Loose spiral stairs to 2nd floor- Cream carpet- Neutral paintworkBedroom 1 - 15' x 14'2- large front window- En-suite off bedroom- Built-in double wardrobe- Queen size bed- Cream carpet- 3 walls cream paintwork with cream/gold feature wallpaper wallBedroom 2 - 15' x 12' (with additional space)- Pale green walls- Cream/black contemporary styling- King size bed- Contemporary styling-Cream carpet-White CeilingsBedroom 3 - 17' x 11' (with additional space)- Distressed furniture- 1940's theme- Single bed-Lemon/cream painted walls- Cream carpet- White Ceilings Bedroom 4 - 11' x 11'- Empty room- Pale grey painted walls/blue curtains- seaside theme - fitted wardrobes- Cream carpet- White Ceilings Family Bathroom - 11' x 11'- Shower, Bath and WC- Modern beach cupboards with black granite worktops- Tiled on 3 walls with coffee colour mosaic tiles, 4th wall painted dark cream- Huge contemporary mirror- Window- spotlights in the ceiling 2ND FloorBedroom 5 - 17' x 11'- Young adult's room- Incorporates bathroom and large cupboard- Tapered ceilings- White walls/pale coffee accent wall- Cream carpet- 2 pane window to front/2 Velux windows to back- Contemporary white furnishings- Storage spaceBEDROOM 6 - 14' x 12'- Young adult's room- White painted walls with 1 red accent wall- Window to front/2 Velux windows to rear- Cream carpetEXTERIORFront: - 40' x 40'- Set in its own grounds with electric gates- Parking 5 cars on drive + 4 cars on drive at the side of the house-Small lawned garden to frontRear Garden: 39' x 45'- Small patio with yellow paving slabs-Landscaped in contemporary style- Pine trees screening from neighbours- Mature shrubs/lawnTransport Links\* By Rail (Waterloo) 1 Hour\* By Car - M4/A329MPower\* Domestic