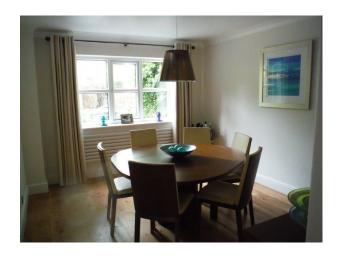

#### Interior

6 bed house 4 baths Over 3 floors - 4 double bedrooms. Light and airy. New anthracite grey windows and front door. New Kitchen (green doors)

All Dimensions Are Approximate

Ground FloorHall - 22' x 12'- Light oak flooring- Cream walls- White woodwork- Spotlights in the ceiling- Cream carpeted stairs to first floorLounge - 17' x 15'- Double doors from Hall- Large picture window to front- Cream walls/white paintwork-Cream carpet- Contemporary furnishings- Blackmantel piece with black marble backing/hearth- Small, modern chandelierFamily Room - 15' x 13'- Large settee and gym equipment- Papered feature wall (see images)- 3 cream painted walls- Sliding patio doors opening to rear garden- Light oak flooring- White woodwork- cream curtains with insignificant green printDining Room - 13' x 11'- Accessed from Hall- 3 walls white/1 wall cream- White ceilings- Modern chandelier-Contemporary furnishingsKitchen - 18' x 10'- Accessed from Hall- green painted kitchen units- Mixture of glass display and solid unit fronts- Black granite worktops- Aluminium finish appliances with black splash backs- Double Butler sink- 1/3 Kitchen occupied by table and chairs (could be ideal prep area/removed for crew area)- Black floor tiles - Ceiling spotlights-Light bright room with large window looking out to garden- 4 walls white 1st FLOORLanding- Loose spiral stairs to 2nd floor- Cream carpet- Neutral paintworkBedroom 1 - 15' x 14'2- large front window- En-suite off bedroom- Built-in double wardrobe- Queen size bed- Cream carpet- 3 walls cream paintwork with cream/gold feature wallpaper wallBedroom 2 - 15' x 12' (with additional space)- Pale green walls- Cream/black contemporary styling- King size bed- Contemporary styling-Cream carpet-White CeilingsBedroom 3 - 17' x 11' (with additional space)- Distressed furniture- 1940's theme- Single bed-Lemon/cream painted walls- Cream carpet- White Ceilings Bedroom 4 - 11' x 11'- Empty room- Pale grey painted walls/blue curtains- seaside theme - fitted wardrobes- Cream carpet- White Ceilings Family Bathroom - 11' x 11'- Shower, Bath and WC- Modern beach cupboards with black granite worktops- Tiled on 3 walls with coffee colour mosaic tiles, 4th wall painted dark cream- Huge contemporary mirror- Window- spotlights in the ceiling 2ND FloorBedroom 5 - 17' x 11'- Young adult's room- Incorporates bathroom and large cupboard- Tapered ceilings- White walls/pale coffee accent wall- Cream carpet- 2 pane window to front/2 Velux windows to back- Contemporary white furnishings- Storage spaceBEDROOM 6 - 14' x 12'- Young adult's room- White painted walls with 1 red accent wall- Window to front/2 Velux windows to rear- Cream carpetEXTERIORFront: - 40' x 40'- Set in its own grounds with electric gates- Parking 5 cars on drive + 4 cars on drive at the side of the house-Small lawned garden to frontRear Garden: 39' x 45'- Small patio with yellow paving slabs-Landscaped in contemporary style- Pine trees screening from neighbours- Mature shrubs/lawnTransport Links\* By Rail (Waterloo) 1 Hour\* By Car - M4/A329MPower\* Domestic