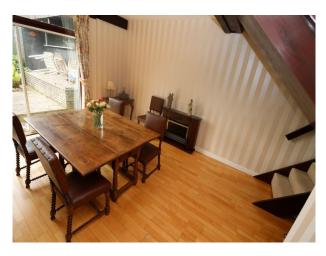

| Interior                                                                                                                                                                                            |  |  |
|-----------------------------------------------------------------------------------------------------------------------------------------------------------------------------------------------------|--|--|
| Spacious mid-century detached family home with fabulous views to the Mersey estuary. The house has numerous refeatures (wooden staircase/bannisters) and living room positioned on the upper floor. |  |  |
|                                                                                                                                                                                                     |  |  |
|                                                                                                                                                                                                     |  |  |
|                                                                                                                                                                                                     |  |  |
|                                                                                                                                                                                                     |  |  |