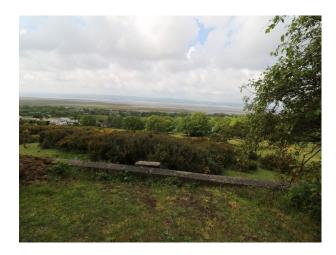

## **NW4210 Liverpool Bespoke 70s Home For Filming**

Fabulous example of 70s archtecture. This family home has unparalleled views of the Mersey and spacious rooms with retro features and styling.

## **Liverpool Bespoke 70s Home For Filming**

Fabulous example of 70s archtecture. This family home has unparalleled views of the Mersey and spacious rooms with retro features and styling.

Location: Merseyside, United Kingdom

## **Features:**

| Bathroom Types                      | Bedroom Types        | Exterior Features            | Facilities                      |
|-------------------------------------|----------------------|------------------------------|---------------------------------|
| • Cloakroom/WC                      | • Child's Bedroom    | • Lake/Pond                  | • Domestic Power                |
| • En-suite Bathroom                 | • Double Bedroom     |                              | • Green Room                    |
| <ul> <li>Family Bathroom</li> </ul> |                      |                              | • Internet Access               |
|                                     |                      |                              | <ul> <li>Mains Water</li> </ul> |
|                                     |                      |                              | • Toilets                       |
| Floors                              | Interior Features    | Parking                      | Views                           |
| • Carpet                            | • Furnished          | <ul> <li>Driveway</li> </ul> | • Countryside View              |
|                                     | • Wood Burning Stove |                              | • Sea View                      |