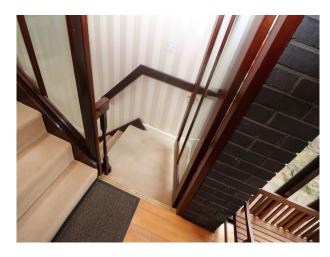

| Interior                                                                                                                                                                                            |  |  |
|-----------------------------------------------------------------------------------------------------------------------------------------------------------------------------------------------------|--|--|
| Spacious mid-century detached family home with fabulous views to the Mersey estuary. The house has numerous refeatures (wooden staircase/bannisters) and living room positioned on the upper floor. |  |  |
|                                                                                                                                                                                                     |  |  |
|                                                                                                                                                                                                     |  |  |
|                                                                                                                                                                                                     |  |  |
|                                                                                                                                                                                                     |  |  |