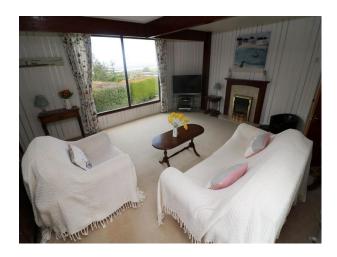

| Interior                                                                                                                                                                                            |  |  |
|-----------------------------------------------------------------------------------------------------------------------------------------------------------------------------------------------------|--|--|
| Spacious mid-century detached family home with fabulous views to the Mersey estuary. The house has numerous refeatures (wooden staircase/bannisters) and living room positioned on the upper floor. |  |  |
|                                                                                                                                                                                                     |  |  |
|                                                                                                                                                                                                     |  |  |
|                                                                                                                                                                                                     |  |  |
|                                                                                                                                                                                                     |  |  |