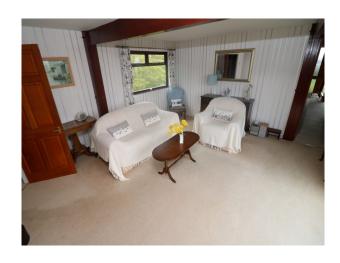

| Interior                                                                                                                                                                                            |  |  |
|-----------------------------------------------------------------------------------------------------------------------------------------------------------------------------------------------------|--|--|
| Spacious mid-century detached family home with fabulous views to the Mersey estuary. The house has numerous refeatures (wooden staircase/bannisters) and living room positioned on the upper floor. |  |  |
|                                                                                                                                                                                                     |  |  |
|                                                                                                                                                                                                     |  |  |
|                                                                                                                                                                                                     |  |  |
|                                                                                                                                                                                                     |  |  |