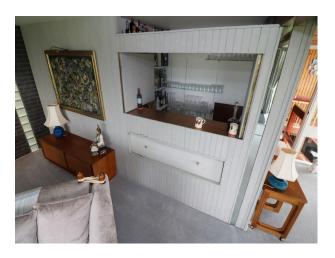

| Interior                                                                                                                                                                                            |  |  |
|-----------------------------------------------------------------------------------------------------------------------------------------------------------------------------------------------------|--|--|
| Spacious mid-century detached family home with fabulous views to the Mersey estuary. The house has numerous refeatures (wooden staircase/bannisters) and living room positioned on the upper floor. |  |  |
|                                                                                                                                                                                                     |  |  |
|                                                                                                                                                                                                     |  |  |
|                                                                                                                                                                                                     |  |  |
|                                                                                                                                                                                                     |  |  |