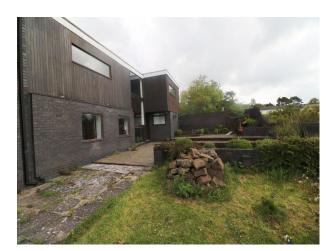

## **NW4210 Liverpool Bespoke 70s Home For Filming**

Fabulous example of 70s archtecture. This family home has unparalleled views of the Mersey and spacious rooms with retro features and styling.

## **Liverpool Bespoke 70s Home For Filming**

Fabulous example of 70s archtecture. This family home has unparalleled views of the Mersey and spacious rooms with retro features and styling.

Location: Merseyside, United Kingdom

| Interior                                                                                                                                                                                            |  |  |
|-----------------------------------------------------------------------------------------------------------------------------------------------------------------------------------------------------|--|--|
| Spacious mid-century detached family home with fabulous views to the Mersey estuary. The house has numerous refeatures (wooden staircase/bannisters) and living room positioned on the upper floor. |  |  |
|                                                                                                                                                                                                     |  |  |
|                                                                                                                                                                                                     |  |  |
|                                                                                                                                                                                                     |  |  |
|                                                                                                                                                                                                     |  |  |