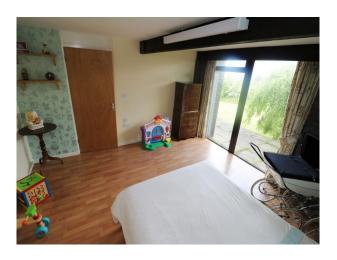

| Interior                                                                                                                                                                                            |  |  |
|-----------------------------------------------------------------------------------------------------------------------------------------------------------------------------------------------------|--|--|
| Spacious mid-century detached family home with fabulous views to the Mersey estuary. The house has numerous refeatures (wooden staircase/bannisters) and living room positioned on the upper floor. |  |  |
|                                                                                                                                                                                                     |  |  |
|                                                                                                                                                                                                     |  |  |
|                                                                                                                                                                                                     |  |  |
|                                                                                                                                                                                                     |  |  |