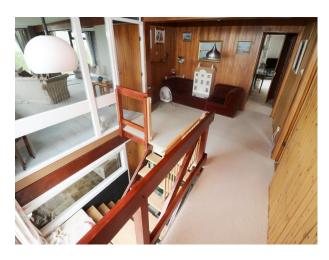

| Interior                                                                                                                                                                                            |  |  |
|-----------------------------------------------------------------------------------------------------------------------------------------------------------------------------------------------------|--|--|
| Spacious mid-century detached family home with fabulous views to the Mersey estuary. The house has numerous refeatures (wooden staircase/bannisters) and living room positioned on the upper floor. |  |  |
|                                                                                                                                                                                                     |  |  |
|                                                                                                                                                                                                     |  |  |
|                                                                                                                                                                                                     |  |  |
|                                                                                                                                                                                                     |  |  |