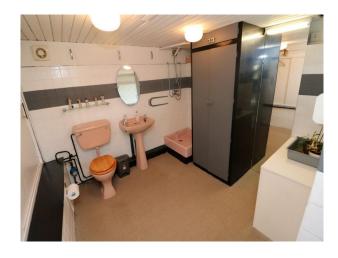

## **Features:**

| Bathroom Types                      | Bedroom Types        | Exterior Features            | Facilities                      |
|-------------------------------------|----------------------|------------------------------|---------------------------------|
| • Cloakroom/WC                      | • Child's Bedroom    | • Lake/Pond                  | • Domestic Power                |
| • En-suite Bathroom                 | • Double Bedroom     |                              | • Green Room                    |
| <ul> <li>Family Bathroom</li> </ul> |                      |                              | • Internet Access               |
|                                     |                      |                              | <ul> <li>Mains Water</li> </ul> |
|                                     |                      |                              | • Toilets                       |
| Floors                              | Interior Features    | Parking                      | Views                           |
| • Carpet                            | • Furnished          | <ul> <li>Driveway</li> </ul> | • Countryside View              |
|                                     | • Wood Burning Stove |                              | • Sea View                      |