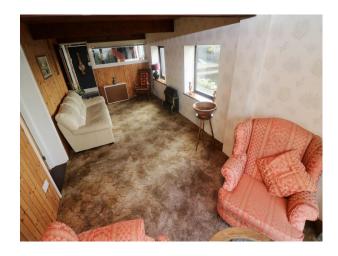

| Interior                                                                                                                                                                                            |  |  |
|-----------------------------------------------------------------------------------------------------------------------------------------------------------------------------------------------------|--|--|
| Spacious mid-century detached family home with fabulous views to the Mersey estuary. The house has numerous refeatures (wooden staircase/bannisters) and living room positioned on the upper floor. |  |  |
|                                                                                                                                                                                                     |  |  |
|                                                                                                                                                                                                     |  |  |
|                                                                                                                                                                                                     |  |  |
|                                                                                                                                                                                                     |  |  |