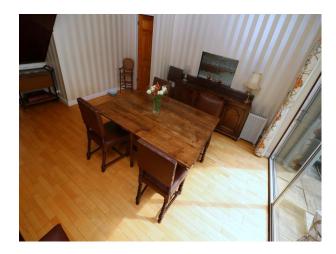

| Interior                                                                                                                                                                                            |  |  |
|-----------------------------------------------------------------------------------------------------------------------------------------------------------------------------------------------------|--|--|
| Spacious mid-century detached family home with fabulous views to the Mersey estuary. The house has numerous refeatures (wooden staircase/bannisters) and living room positioned on the upper floor. |  |  |
|                                                                                                                                                                                                     |  |  |
|                                                                                                                                                                                                     |  |  |
|                                                                                                                                                                                                     |  |  |
|                                                                                                                                                                                                     |  |  |