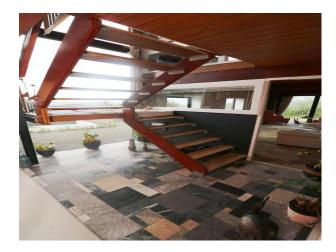

| Interior                                                                                                                                                                                            |  |  |
|-----------------------------------------------------------------------------------------------------------------------------------------------------------------------------------------------------|--|--|
| Spacious mid-century detached family home with fabulous views to the Mersey estuary. The house has numerous refeatures (wooden staircase/bannisters) and living room positioned on the upper floor. |  |  |
|                                                                                                                                                                                                     |  |  |
|                                                                                                                                                                                                     |  |  |
|                                                                                                                                                                                                     |  |  |
|                                                                                                                                                                                                     |  |  |