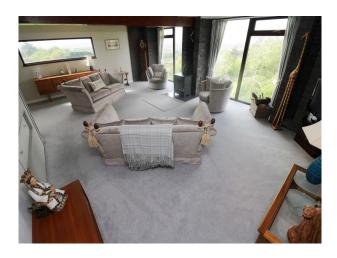

| Interior                                                                                                                                                                                            |  |  |
|-----------------------------------------------------------------------------------------------------------------------------------------------------------------------------------------------------|--|--|
| Spacious mid-century detached family home with fabulous views to the Mersey estuary. The house has numerous refeatures (wooden staircase/bannisters) and living room positioned on the upper floor. |  |  |
|                                                                                                                                                                                                     |  |  |
|                                                                                                                                                                                                     |  |  |
|                                                                                                                                                                                                     |  |  |
|                                                                                                                                                                                                     |  |  |