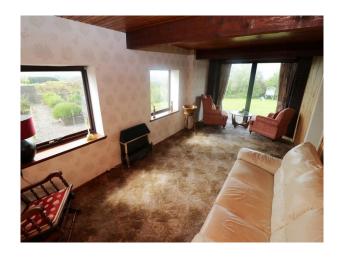

| Interior                                                                                                                                                                                            |  |  |
|-----------------------------------------------------------------------------------------------------------------------------------------------------------------------------------------------------|--|--|
| Spacious mid-century detached family home with fabulous views to the Mersey estuary. The house has numerous refeatures (wooden staircase/bannisters) and living room positioned on the upper floor. |  |  |
|                                                                                                                                                                                                     |  |  |
|                                                                                                                                                                                                     |  |  |
|                                                                                                                                                                                                     |  |  |
|                                                                                                                                                                                                     |  |  |