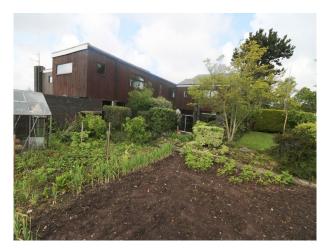

## **NW4210 Liverpool Bespoke 70s Home For Filming**

Fabulous example of 70s archtecture. This family home has unparalleled views of the Mersey and spacious rooms with retro features and styling.

## **Liverpool Bespoke 70s Home For Filming**

Fabulous example of 70s archtecture. This family home has unparalleled views of the Mersey and spacious rooms with retro features and styling.

Location: Merseyside, United Kingdom

| Interior                                                                                                                                                                                            |  |  |
|-----------------------------------------------------------------------------------------------------------------------------------------------------------------------------------------------------|--|--|
| Spacious mid-century detached family home with fabulous views to the Mersey estuary. The house has numerous refeatures (wooden staircase/bannisters) and living room positioned on the upper floor. |  |  |
|                                                                                                                                                                                                     |  |  |
|                                                                                                                                                                                                     |  |  |
|                                                                                                                                                                                                     |  |  |
|                                                                                                                                                                                                     |  |  |