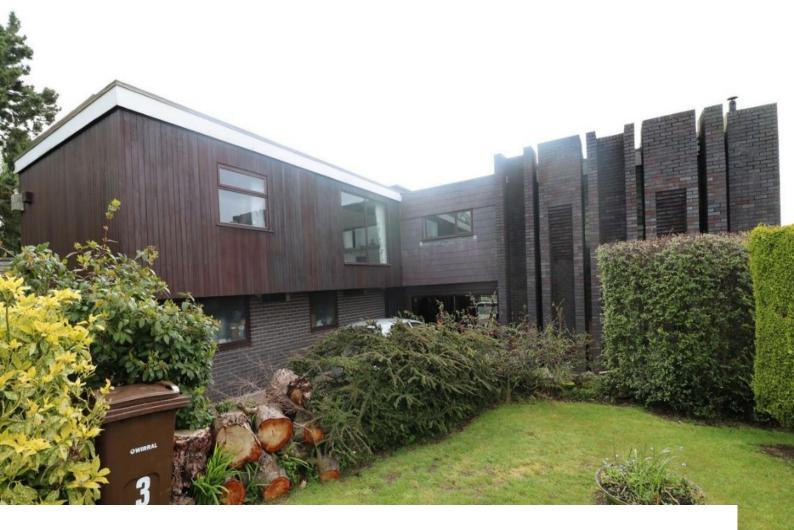

## **NW4210 Liverpool Bespoke 70s Home For Filming**

Fabulous example of 70s archtecture. This family home has unparalleled views of the Mersey and spacious rooms with retro features and styling.

## **Liverpool Bespoke 70s Home For Filming**

Fabulous example of 70s archtecture. This family home has unparalleled views of the Mersey and spacious rooms with retro features and styling.

Location: Merseyside, United Kingdom

| Interior                                                                                                                                                                                            |  |  |
|-----------------------------------------------------------------------------------------------------------------------------------------------------------------------------------------------------|--|--|
| Spacious mid-century detached family home with fabulous views to the Mersey estuary. The house has numerous refeatures (wooden staircase/bannisters) and living room positioned on the upper floor. |  |  |
|                                                                                                                                                                                                     |  |  |
|                                                                                                                                                                                                     |  |  |
|                                                                                                                                                                                                     |  |  |
|                                                                                                                                                                                                     |  |  |