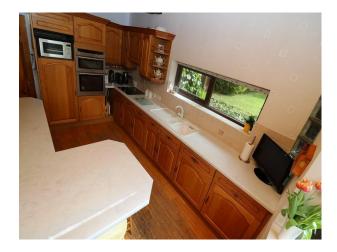

| Interior                                                                                                                                                                                            |  |  |
|-----------------------------------------------------------------------------------------------------------------------------------------------------------------------------------------------------|--|--|
| Spacious mid-century detached family home with fabulous views to the Mersey estuary. The house has numerous refeatures (wooden staircase/bannisters) and living room positioned on the upper floor. |  |  |
|                                                                                                                                                                                                     |  |  |
|                                                                                                                                                                                                     |  |  |
|                                                                                                                                                                                                     |  |  |
|                                                                                                                                                                                                     |  |  |