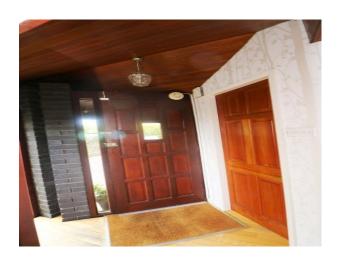

| Interior                                                                                                                                                                                            |  |  |
|-----------------------------------------------------------------------------------------------------------------------------------------------------------------------------------------------------|--|--|
| Spacious mid-century detached family home with fabulous views to the Mersey estuary. The house has numerous refeatures (wooden staircase/bannisters) and living room positioned on the upper floor. |  |  |
|                                                                                                                                                                                                     |  |  |
|                                                                                                                                                                                                     |  |  |
|                                                                                                                                                                                                     |  |  |
|                                                                                                                                                                                                     |  |  |