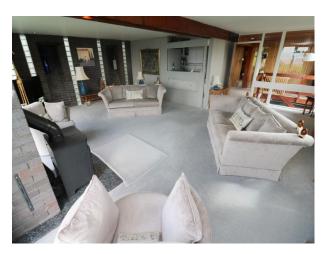

| Interior                                                                                                                                                                                            |  |  |
|-----------------------------------------------------------------------------------------------------------------------------------------------------------------------------------------------------|--|--|
| Spacious mid-century detached family home with fabulous views to the Mersey estuary. The house has numerous refeatures (wooden staircase/bannisters) and living room positioned on the upper floor. |  |  |
|                                                                                                                                                                                                     |  |  |
|                                                                                                                                                                                                     |  |  |
|                                                                                                                                                                                                     |  |  |
|                                                                                                                                                                                                     |  |  |