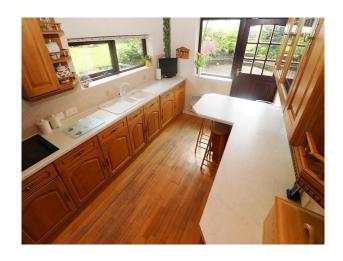

| Interior                                                                                                                                                                                            |  |  |
|-----------------------------------------------------------------------------------------------------------------------------------------------------------------------------------------------------|--|--|
| Spacious mid-century detached family home with fabulous views to the Mersey estuary. The house has numerous refeatures (wooden staircase/bannisters) and living room positioned on the upper floor. |  |  |
|                                                                                                                                                                                                     |  |  |
|                                                                                                                                                                                                     |  |  |
|                                                                                                                                                                                                     |  |  |
|                                                                                                                                                                                                     |  |  |