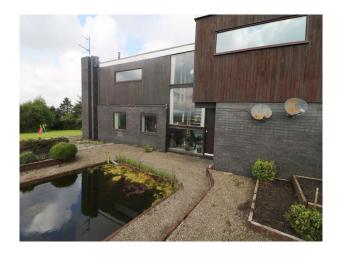

## **NW4210 Liverpool Bespoke 70s Home For Filming**

Fabulous example of 70s archtecture. This family home has unparalleled views of the Mersey and spacious rooms with retro features and styling.

## **Liverpool Bespoke 70s Home For Filming**

Fabulous example of 70s archtecture. This family home has unparalleled views of the Mersey and spacious rooms with retro features and styling.

Location: Merseyside, United Kingdom

| Interior                                                                                                                                                                                            |  |  |
|-----------------------------------------------------------------------------------------------------------------------------------------------------------------------------------------------------|--|--|
| Spacious mid-century detached family home with fabulous views to the Mersey estuary. The house has numerous refeatures (wooden staircase/bannisters) and living room positioned on the upper floor. |  |  |
|                                                                                                                                                                                                     |  |  |
|                                                                                                                                                                                                     |  |  |
|                                                                                                                                                                                                     |  |  |
|                                                                                                                                                                                                     |  |  |