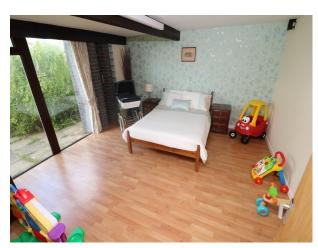

| Interior                                                                                                                                                                                            |  |  |
|-----------------------------------------------------------------------------------------------------------------------------------------------------------------------------------------------------|--|--|
| Spacious mid-century detached family home with fabulous views to the Mersey estuary. The house has numerous refeatures (wooden staircase/bannisters) and living room positioned on the upper floor. |  |  |
|                                                                                                                                                                                                     |  |  |
|                                                                                                                                                                                                     |  |  |
|                                                                                                                                                                                                     |  |  |
|                                                                                                                                                                                                     |  |  |