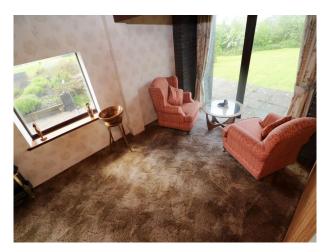

| Interior                                                                                                                                                                                            |  |  |
|-----------------------------------------------------------------------------------------------------------------------------------------------------------------------------------------------------|--|--|
| Spacious mid-century detached family home with fabulous views to the Mersey estuary. The house has numerous refeatures (wooden staircase/bannisters) and living room positioned on the upper floor. |  |  |
|                                                                                                                                                                                                     |  |  |
|                                                                                                                                                                                                     |  |  |
|                                                                                                                                                                                                     |  |  |
|                                                                                                                                                                                                     |  |  |