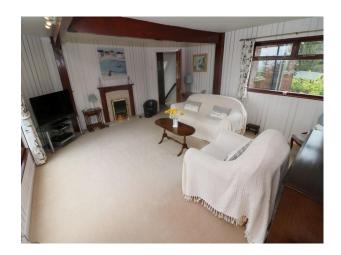

| Interior                                                                                                                                                                                            |  |  |
|-----------------------------------------------------------------------------------------------------------------------------------------------------------------------------------------------------|--|--|
| Spacious mid-century detached family home with fabulous views to the Mersey estuary. The house has numerous refeatures (wooden staircase/bannisters) and living room positioned on the upper floor. |  |  |
|                                                                                                                                                                                                     |  |  |
|                                                                                                                                                                                                     |  |  |
|                                                                                                                                                                                                     |  |  |
|                                                                                                                                                                                                     |  |  |