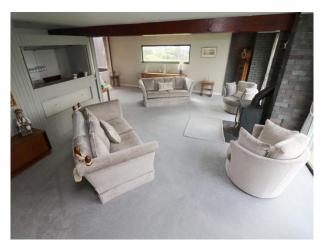

| Interior                                                                                                                                                                                            |  |  |
|-----------------------------------------------------------------------------------------------------------------------------------------------------------------------------------------------------|--|--|
| Spacious mid-century detached family home with fabulous views to the Mersey estuary. The house has numerous refeatures (wooden staircase/bannisters) and living room positioned on the upper floor. |  |  |
|                                                                                                                                                                                                     |  |  |
|                                                                                                                                                                                                     |  |  |
|                                                                                                                                                                                                     |  |  |
|                                                                                                                                                                                                     |  |  |