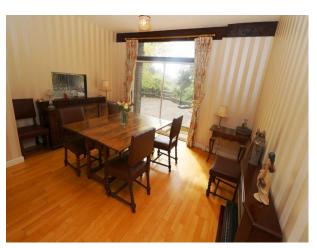

| Interior                                                                                                                                                                                            |  |  |
|-----------------------------------------------------------------------------------------------------------------------------------------------------------------------------------------------------|--|--|
| Spacious mid-century detached family home with fabulous views to the Mersey estuary. The house has numerous refeatures (wooden staircase/bannisters) and living room positioned on the upper floor. |  |  |
|                                                                                                                                                                                                     |  |  |
|                                                                                                                                                                                                     |  |  |
|                                                                                                                                                                                                     |  |  |
|                                                                                                                                                                                                     |  |  |