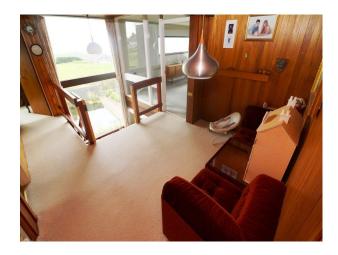

| Interior                                                                                                                                                                                            |  |  |
|-----------------------------------------------------------------------------------------------------------------------------------------------------------------------------------------------------|--|--|
| Spacious mid-century detached family home with fabulous views to the Mersey estuary. The house has numerous refeatures (wooden staircase/bannisters) and living room positioned on the upper floor. |  |  |
|                                                                                                                                                                                                     |  |  |
|                                                                                                                                                                                                     |  |  |
|                                                                                                                                                                                                     |  |  |
|                                                                                                                                                                                                     |  |  |