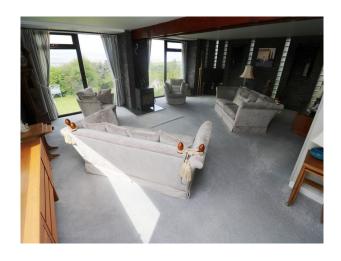

| Interior                                                                                                                                                                                            |  |  |
|-----------------------------------------------------------------------------------------------------------------------------------------------------------------------------------------------------|--|--|
| Spacious mid-century detached family home with fabulous views to the Mersey estuary. The house has numerous refeatures (wooden staircase/bannisters) and living room positioned on the upper floor. |  |  |
|                                                                                                                                                                                                     |  |  |
|                                                                                                                                                                                                     |  |  |
|                                                                                                                                                                                                     |  |  |
|                                                                                                                                                                                                     |  |  |