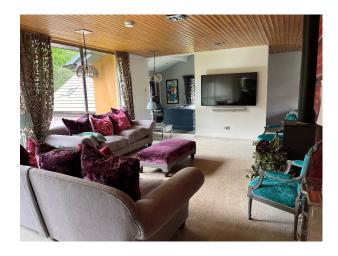

### **Interior Features**

- Concrete Pillars
- Furnished
- Modern Fireplace
- Modern Staircase
- Wood Burning Stove

### Walls & Windows

- Driveway
- Garage
- On Street Parking
- Parking Nearby
- Dining Room
- Hallway
- Home Office
- Living Room
- Lounge
- Office
- Reception
- Store Room
- Study

- Countryside View
- Residential View
- Large WindowsPainted Walls
- Wallpapered Walls

#### Interior

Built in 1960's, this executive family home has been significantly restyled and now provides contemporary styling and lots of space for the modern family.