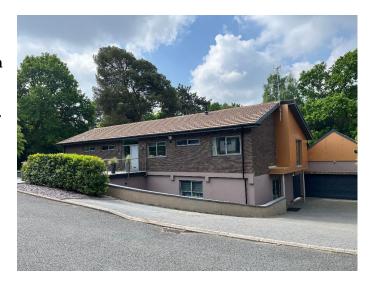

### Exterior

The house is situated on a quiet residential estate . It's entrance from the road via a 'bridge' is unique, giving the property an idiosyncratic character.

The rear garden gate opens out to natural parkland.