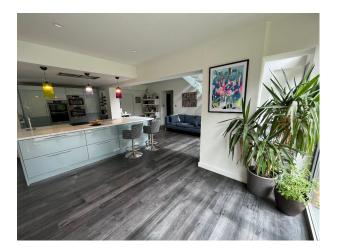

### **Kitchen Facilities**

- Breakfast Bar
- Cutlery and Crockery
- Island
- Kitchen Diner
- Large Dining Table
- Open Plan
- Pots and Pans
- Prep Area

# Kitchen types

- Coloured Units
- Contemporary Kitchen
- Kitchen With Island

#### Interior

Built in 1960's, this executive family home has been significantly restyled and now provides contemporary styling and lots of space for the modern family.