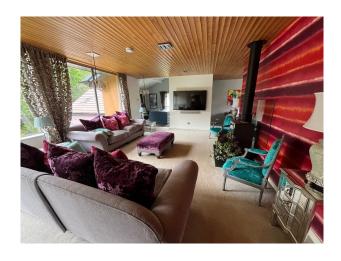

### **Interior Features**

- Concrete Pillars
- Furnished
- Modern Fireplace
- Modern Staircase
- Wood Burning Stove

### Walls & Windows

- Driveway
- Garage
- On Street Parking
- Parking Nearby
- Dining Room
- Hallway
- Home Office
- Living Room
- Lounge
- Office
- Reception
- Store Room
- Study

- Countryside View
- Residential View
- Large WindowsPainted Walls
- Wallpapered Walls

#### Interior

Built in 1960's, this executive family home has been significantly restyled and now provides contemporary styling and lots of space for the modern family.