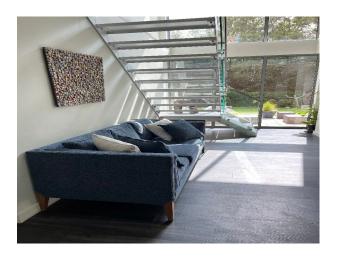

### **Interior Features**

- Concrete Pillars
- Furnished
- Modern Fireplace
- Modern Staircase
- Wood Burning Stove

#### Interior

Built in 1960's, this executive family home has been significantly restyled and now provides contemporary styling and lots of space for the modern family.