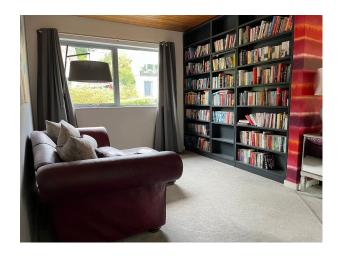

## Floors

- Carpet
  - Laminate Wood Floor
  - Real Wood Floor
  - Tiled Floor

### **Interior Features**

- Concrete Pillars
- Furnished
- Modern Fireplace
- Modern Staircase
- Wood Burning Stove

### Rooms