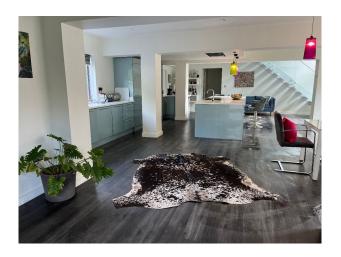

### **Kitchen Facilities**

- Breakfast Bar
- Cutlery and Crockery
- Island
- Kitchen Diner
- Large Dining Table
- Open Plan
- Pots and Pans
- Prep Area

#### Interior

Built in 1960's, this executive family home has been significantly restyled and now provides contemporary styling and lots of space for the modern family.