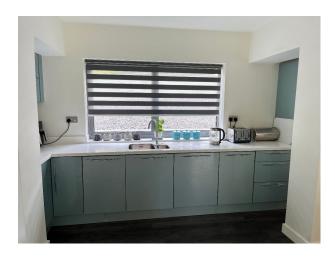

### **Kitchen Facilities**

- Breakfast Bar
- Cutlery and Crockery
- Island
- Kitchen Diner
- Large Dining Table
- Open Plan
- Pots and Pans
- Prep Area

# Kitchen types

- Coloured Units
- Contemporary Kitchen
- Kitchen With Island

#### Interior

Built in 1960's, this executive family home has been significantly restyled and now provides contemporary styling and lots of space for the modern family.