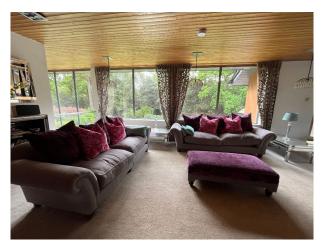

### Walls & Windows

- Driveway
- Garage
- On Street Parking
- Parking Nearby
- Dining Room
- Hallway
- Home Office
- Living Room
- Lounge
- Office
- Reception
- Store Room
- Study

- Countryside View
- Residential View
- Large WindowsPainted Walls
- Wallpapered Walls

#### Interior

Built in 1960's, this executive family home has been significantly restyled and now provides contemporary styling and lots of space for the modern family.