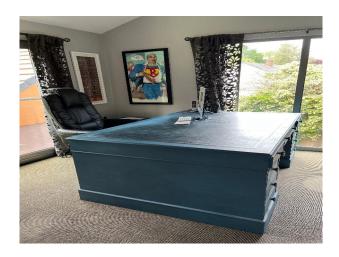

### **Interior Features**

- Concrete Pillars
- Furnished
- Modern Fireplace
- Modern Staircase
- Wood Burning Stove

### Rooms