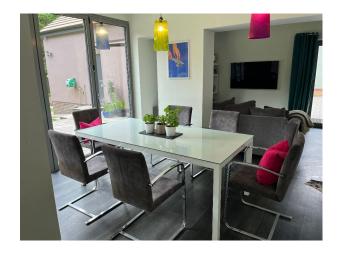

### **Kitchen Facilities**

- Breakfast Bar
- Cutlery and Crockery
- Island
- Kitchen Diner
- Large Dining Table
- Open Plan
- Pots and Pans
- Prep Area

### Rooms

#### Interior

Built in 1960's, this executive family home has been significantly restyled and now provides contemporary styling and lots of space for the modern family.