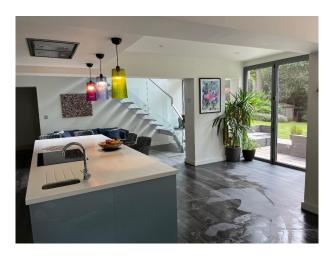

# WM1219 Birmingham: 60s Style Property With Modern Interior For Filming

1960 Style family home with contemporary interior styling, and a large designer kitchen with island. This Birmingham film location is lived in by a very film friendly family.

# Birmingham: 60s Style Property With Modern Interior For Filming

1960 Style family home with contemporary interior styling, and a large designer kitchen with island. This Birmingham film location is lived in by a very film friendly family.

### **Kitchen Facilities**

- Breakfast Bar
- Cutlery and Crockery
- Island
- Kitchen Diner
- Large Dining Table
- Open Plan
- Pots and Pans
- Prep Area

# Kitchen types

- Coloured Units
- Contemporary Kitchen
- Kitchen With Island

#### Interior

Built in 1960's, this executive family home has been significantly restyled and now provides contemporary styling and lots of space for the modern family.