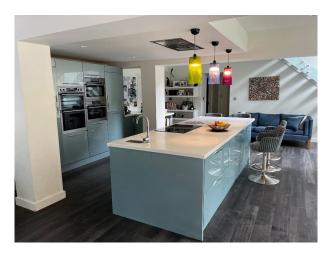

### **Kitchen Facilities**

- Breakfast Bar
- Cutlery and Crockery
- Island
- Kitchen Diner
- Large Dining Table
- Open Plan
- Pots and Pans
- Prep Area

# Kitchen types

- Coloured Units
- Contemporary Kitchen
- Kitchen With Island