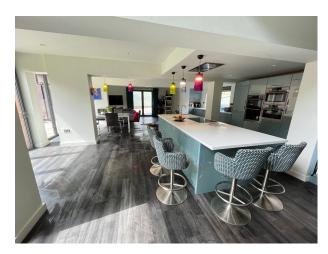

### **Kitchen Facilities**

- Breakfast Bar
- Cutlery and Crockery
- Island
- Kitchen Diner
- Large Dining Table
- Open Plan
- Pots and Pans
- Prep Area

# Kitchen types

- Coloured Units
- Contemporary Kitchen
- Kitchen With Island