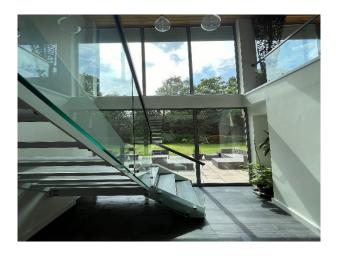

### **Interior Features**

- Concrete Pillars
- Furnished
- Modern Fireplace
- Modern Staircase
- Wood Burning Stove

#### Interior

Built in 1960's, this executive family home has been significantly restyled and now provides contemporary styling and lots of space for the modern family.

### Exterior

The house is situated on a quiet residential estate . It's entrance from the road via a 'bridge' is unique, giving the property an idiosyncratic character.

The rear garden gate opens out to natural parkland.