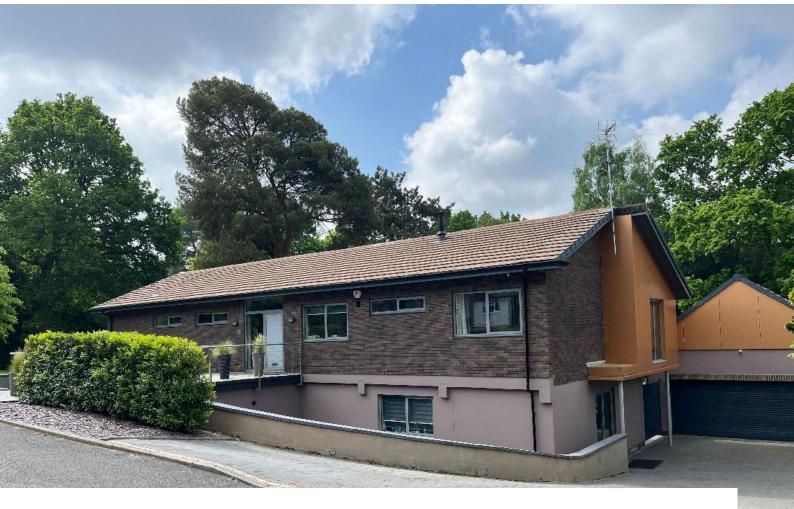

# WM1219 Birmingham: 60s Style Property With Modern Interior For Filming

1960 Style family home with contemporary interior styling, and a large designer kitchen with island. This Birmingham film location is lived in by a very film friendly family.

# Birmingham: 60s Style Property With Modern Interior For Filming

1960 Style family home with contemporary interior styling, and a large designer kitchen with island. This Birmingham film location is lived in by a very film friendly family.

#### Interior

Built in 1960's, this executive family home has been significantly restyled and now provides contemporary styling and lots of space for the modern family.

### Exterior

The house is situated on a quiet residential estate . It's entrance from the road via a 'bridge' is unique, giving the property an idiosyncratic character.

The rear garden gate opens out to natural parkland.