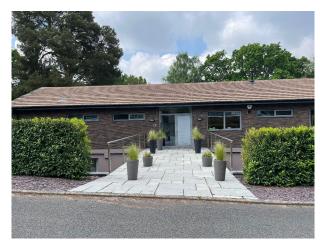

# WM1219 Birmingham: 60s Style Property With Modern Interior For Filming

1960 Style family home with contemporary interior styling, and a large designer kitchen with island. This Birmingham film location is lived in by a very film friendly family.

# Birmingham: 60s Style Property With Modern Interior For Filming

1960 Style family home with contemporary interior styling, and a large designer kitchen with island. This Birmingham film location is lived in by a very film friendly family.

### Exterior

The house is situated on a quiet residential estate . It's entrance from the road via a 'bridge' is unique, giving the property an idiosyncratic character.

The rear garden gate opens out to natural parkland.