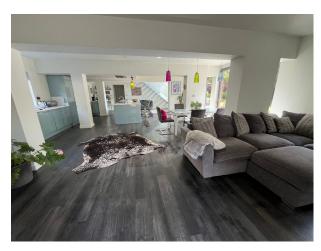

### **Interior Features**

- Concrete Pillars
- Furnished
- Modern Fireplace
- Modern Staircase
- Wood Burning Stove

#### Interior

Built in 1960's, this executive family home has been significantly restyled and now provides contemporary styling and lots of space for the modern family.