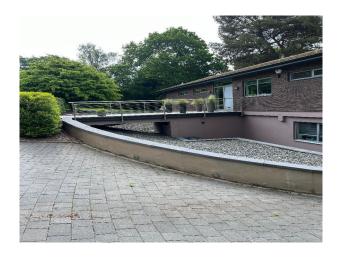

### Exterior

The house is situated on a quiet residential estate . It's entrance from the road via a 'bridge' is unique, giving the property an idiosyncratic character.

The rear garden gate opens out to natural parkland.