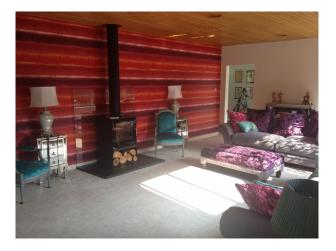

# Bedroom Types

- Double Bedroom
- Dressing Room
- Spare Bedroom

**Interior Features** 

Teenager's Bedroom

• Concrete Pillars

• Modern Fireplace

Modern Staircase

• Wood Burning Stove

#### Interior

Built in 1960's, this executive family home has been significantly restyled and now provides contemporary styling and lots of space for the modern family.