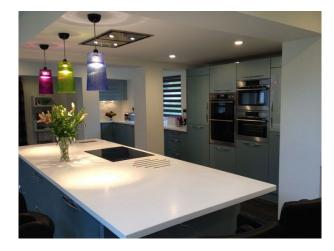

# WM1219 Birmingham: 60s Style Property With Modern White Interior For Filming

1960 Style family home with contemporary interior styling, and a large designer kitchen with island. This Birmingham film location is lived in by a very film friendly family.

### **Birmingham: 60s Style Property With Modern White Interior For Filming**

1960 Style family home with contemporary interior styling, and a large designer kitchen with island. This Birmingham film location is lived in by a very film friendly family.

#### Interior

Built in 1960's, this executive family home has been significantly restyled and now provides contemporary styling and lots of space for the modern family.