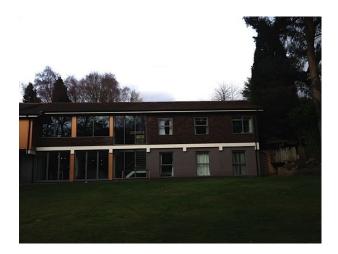

#### Interior

Built in 1960's, this executive family home has been significantly restyled and now provides contemporary styling and lots of space for the modern family.

#### Exterior

The house is situated on a quiet residential estate . It's entrance from the road via a 'bridge' is unique, giving the property an idiosyncratic character.

The rear garden gate opens out to natural parkland.