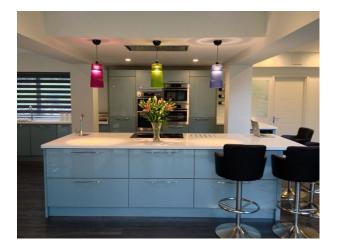

# WM1219 Birmingham: 60s Style Property With Modern White Interior For Filming

1960 Style family home with contemporary interior styling, and a large designer kitchen with island. This Birmingham film location is lived in by a very film friendly family.

### **Birmingham: 60s Style Property With Modern White Interior For Filming**

1960 Style family home with contemporary interior styling, and a large designer kitchen with island. This Birmingham film location is lived in by a very film friendly family.

#### Interior

Built in 1960's, this executive family home has been significantly restyled and now provides contemporary styling and lots of space for the modern family.