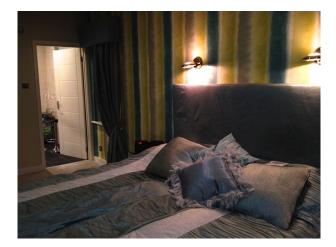

# Bedroom Types

- Double Bedroom
- Dressing Room
- Spare Bedroom

**Interior Features** 

Teenager's Bedroom

• Concrete Pillars

• Modern Fireplace

Modern Staircase

• Wood Burning Stove

# Views

- Countryside View
  Lar
- Residential View
- Large Windows
- Painted Walls

Walls & Windows

• Wallpapered Walls