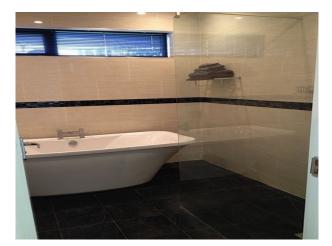

#### **Bathroom Types**

- Cloakroom/WC
- En-suite Bathroom
- Family Bathroom
- Modern Bathroom
- Shower Room
- Walk in Shower

#### Floors

- Carpet
- Laminate Wood Floor
- Real Wood Floor
- Tiled Floor