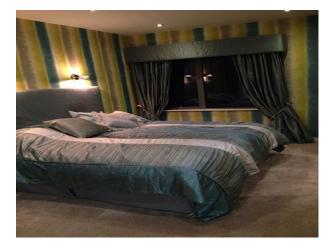

# Bedroom Types

- Double Bedroom
- Dressing Room
- Spare Bedroom

**Interior Features** 

Teenager's Bedroom

• Concrete Pillars

• Modern Fireplace

Modern Staircase

• Wood Burning Stove

# Views

- Countryside View
  Lar
- Residential View
- Large Windows
- Painted Walls

Walls & Windows

• Wallpapered Walls