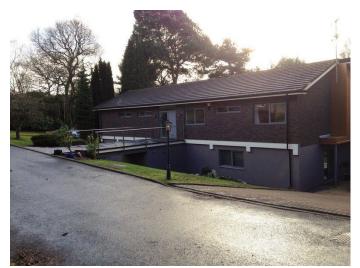

#### Exterior

The house is situated on a quiet residential estate . It's entrance from the road via a 'bridge' is unique, giving the property an idiosyncratic character.

The rear garden gate opens out to natural parkland.