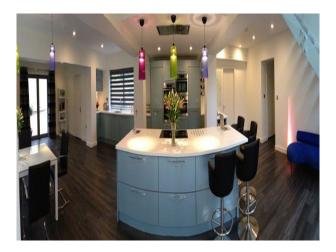

# WM1219 Birmingham: 60s Style Property With Modern White Interior For Filming

1960 Style family home with contemporary interior styling, and a large designer kitchen with island. This Birmingham film location is lived in by a very film friendly family.

### **Birmingham: 60s Style Property With Modern White Interior For Filming**

1960 Style family home with contemporary interior styling, and a large designer kitchen with island. This Birmingham film location is lived in by a very film friendly family.

#### Interior

Built in 1960's, this executive family home has been significantly restyled and now provides contemporary styling and lots of space for the modern family.