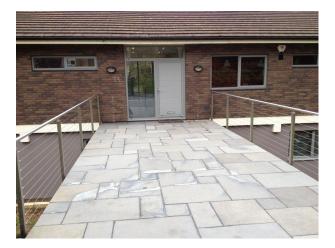

#### **Exterior Features**

- Back Garden
- Front Garden
- Patio

#### Exterior

The house is situated on a quiet residential estate . It's entrance from the road via a 'bridge' is unique, giving the property an idiosyncratic character.

The rear garden gate opens out to natural parkland.