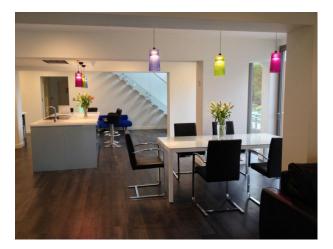

# WM1219 Birmingham: 60s Style Property With Modern White Interior For Filming

1960 Style family home with contemporary interior styling, and a large designer kitchen with island. This Birmingham film location is lived in by a very film friendly family.

### **Birmingham: 60s Style Property With Modern White Interior For Filming**

1960 Style family home with contemporary interior styling, and a large designer kitchen with island. This Birmingham film location is lived in by a very film friendly family.

#### Interior

Built in 1960's, this executive family home has been significantly restyled and now provides contemporary styling and lots of space for the modern family.