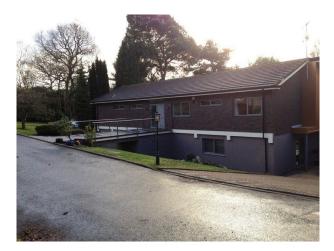

#### Exterior

The house is situated on a quiet residential estate . It's entrance from the road via a 'bridge' is unique, giving the property an idiosyncratic character.

The rear garden gate opens out to natural parkland.