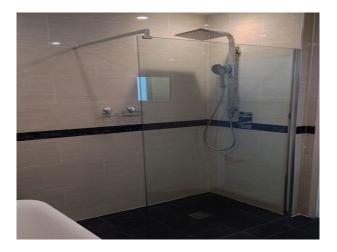

#### **Bathroom Types**

- Cloakroom/WC
- En-suite Bathroom
- Family Bathroom
- Modern Bathroom
- Shower Room
- Walk in Shower

#### Floors

- Carpet
- Laminate Wood Floor
- Real Wood Floor
- Tiled Floor