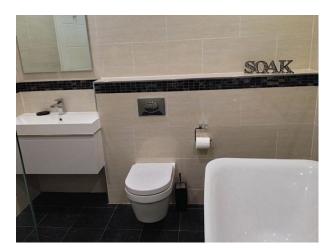

#### **Bathroom Types**

- Cloakroom/WC
- En-suite Bathroom
- Family Bathroom
- Modern Bathroom
- Shower Room
- Walk in Shower

#### Floors

- Carpet
- Laminate Wood Floor
- Real Wood Floor
- Tiled Floor