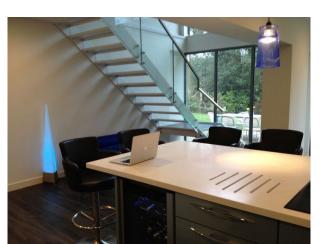

# Bedroom Types

- Double Bedroom
- Dressing Room
- Spare Bedroom

**Interior Features** 

Teenager's Bedroom

• Concrete Pillars

• Modern Fireplace

Modern Staircase

• Wood Burning Stove

#### Interior

Built in 1960's, this executive family home has been significantly restyled and now provides contemporary styling and lots of space for the modern family.