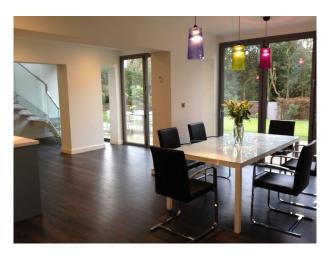

#### Kitchen Facilities

- Breakfast Bar
- Cutlery and Crockery
- Island
- Kitchen Diner
- Large Dining Table
- Open Plan
- Pots and Pans
- Prep Area

#### • Driveway

- Garage
- On Street Parking
- Parking Nearby
- Dining Room
- Hallway
- Home Office
- Living Room
- Lounge
- Office
- Reception
- Store Room
- Study

#### Interior

Built in 1960's, this executive family home has been significantly restyled and now provides contemporary styling and lots of space for the modern family.