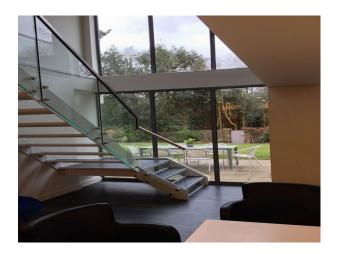

# Bedroom Types

- Double Bedroom
- Dressing Room
- Spare Bedroom

**Interior Features** 

Teenager's Bedroom

• Concrete Pillars

• Modern Fireplace

Modern Staircase

• Wood Burning Stove

# Views

- Countryside View
  Lar
- Residential View
- Large Windows
- Painted Walls

Walls & Windows

• Wallpapered Walls

#### Interior

Built in 1960's, this executive family home has been significantly restyled and now provides contemporary styling and lots of space for the modern family.