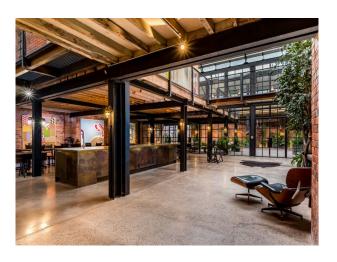

#### Interior

Fabulous blend of contemporary styling and industrial structure including exposed RSJs, exposed brick, industrial staircases and more. This is a location that delivers a different visual experience depending on where you are in the building.

Opportunities exist to easily mount lights or camera at height, or to shoot upwards, as required