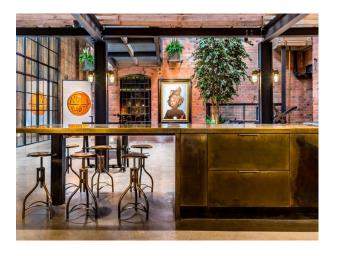

#### Interior

Fabulous blend of contemporary styling and industrial structure including exposed RSJs, exposed brick, industrial staircases and more. This is a location that delivers a different visual experience depending on where you are in the building.