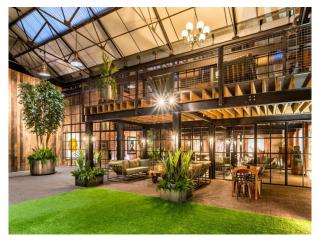

#### Interior

Fabulous blend of contemporary styling and industrial structure including exposed RSJs, exposed brick, industrial staircases and more. This is a location that delivers a different visual experience depending on where you are in the building.

Opportunities exist to easily mount lights or camera at height, or to shoot upwards, as required