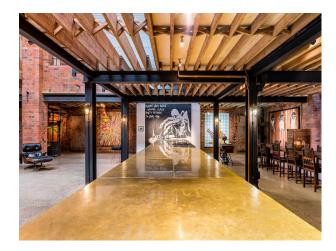

#### Interior

Fabulous blend of contemporary styling and industrial structure including exposed RSJs, exposed brick, industrial staircases and more. This is a location that delivers a different visual experience depending on where you are in the building.