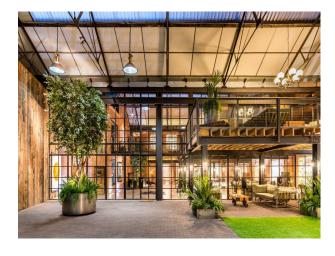

#### Interior

Fabulous blend of contemporary styling and industrial structure including exposed RSJs, exposed brick, industrial staircases and more. This is a location that delivers a different visual experience depending on where you are in the building.