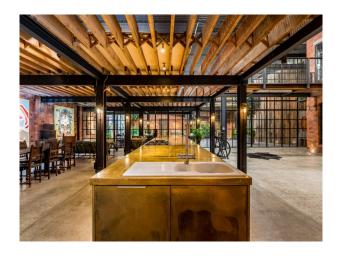

#### Interior

Fabulous blend of contemporary styling and industrial structure including exposed RSJs, exposed brick, industrial staircases and more. This is a location that delivers a different visual experience depending on where you are in the building.

Opportunities exist to easily mount lights or camera at height, or to shoot upwards, as required