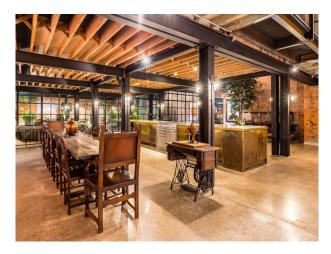

#### Interior

Fabulous blend of contemporary styling and industrial structure including exposed RSJs, exposed brick, industrial staircases and more. This is a location that delivers a different visual experience depending on where you are in the building.