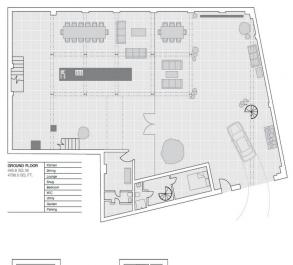

### **Features:**

| <b>Bedroom Types</b>                                     | <b>Exterior Features</b>                                           | Facilities                                                                                   | Floors                                          |
|----------------------------------------------------------|--------------------------------------------------------------------|----------------------------------------------------------------------------------------------|-------------------------------------------------|
| Double Bedroom                                           | Courtyard                                                          | <ul><li>Domestic Power</li><li>Internet Access</li><li>Mains Water</li><li>Toilets</li></ul> | Mezzanine Floor                                 |
| Interior Features                                        | Kitchen types                                                      | Parking                                                                                      | Rooms                                           |
| <ul><li>Furnished</li><li>Industrial Backdrops</li></ul> | <ul><li> Kitchen With Island</li><li> Rustic Kitchens</li></ul>    | <ul><li>On Street Parking</li><li>Parking Nearby</li></ul>                                   | <ul><li>Living Room</li><li>Reception</li></ul> |
| Views                                                    | Walls & Windows                                                    |                                                                                              |                                                 |
| • Industrial View                                        | <ul><li> Exposed Brick Walls</li><li> Industrial Windows</li></ul> |                                                                                              |                                                 |

#### Interior

Fabulous blend of contemporary styling and industrial structure including exposed RSJs, exposed brick, industrial staircases and more. This is a location that delivers a different visual experience depending on where you are in the building.