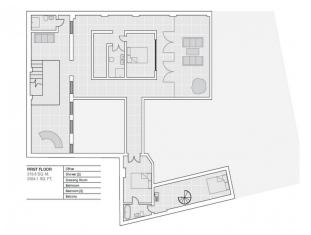

No Bedrooms: 2

### **Features:**

| <b>Bedroom Types</b>                                     | <b>Exterior Features</b>                                           | Facilities                                                                                   | Floors                                          |
|----------------------------------------------------------|--------------------------------------------------------------------|----------------------------------------------------------------------------------------------|-------------------------------------------------|
| Double Bedroom                                           | Courtyard                                                          | <ul><li>Domestic Power</li><li>Internet Access</li><li>Mains Water</li><li>Toilets</li></ul> | Mezzanine Floor                                 |
| Interior Features                                        | Kitchen types                                                      | Parking                                                                                      | Rooms                                           |
| <ul><li>Furnished</li><li>Industrial Backdrops</li></ul> | <ul><li> Kitchen With Island</li><li> Rustic Kitchens</li></ul>    | <ul><li>On Street Parking</li><li>Parking Nearby</li></ul>                                   | <ul><li>Living Room</li><li>Reception</li></ul> |
| Views                                                    | Walls & Windows                                                    |                                                                                              |                                                 |
| • Industrial View                                        | <ul><li> Exposed Brick Walls</li><li> Industrial Windows</li></ul> |                                                                                              |                                                 |