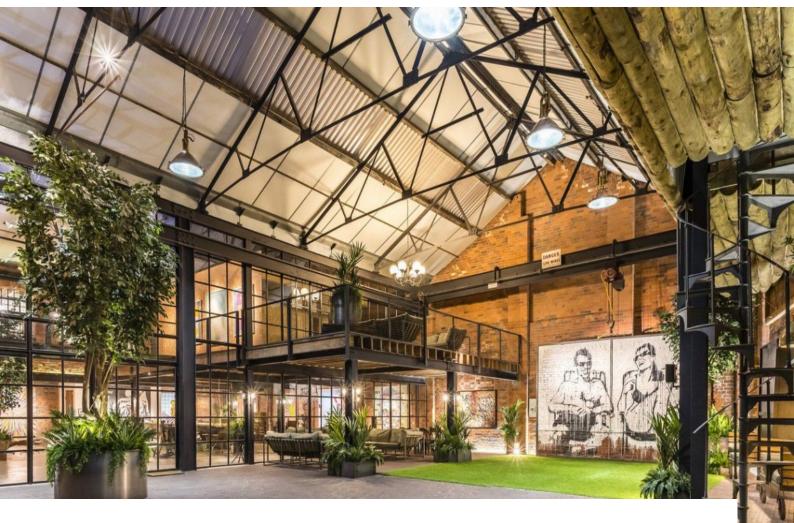

#### Interior

Fabulous blend of contemporary styling and industrial structure including exposed RSJs, exposed brick, industrial staircases and more. This is a location that delivers a different visual experience depending on where you are in the building.

Opportunities exist to easily mount lights or camera at height, or to shoot upwards, as required