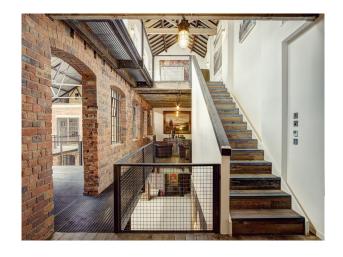

#### Interior

Fabulous blend of contemporary styling and industrial structure including exposed RSJs, exposed brick, industrial staircases and more. This is a location that delivers a different visual experience depending on where you are in the building.

Opportunities exist to easily mount lights or camera at height, or to shoot upwards, as required