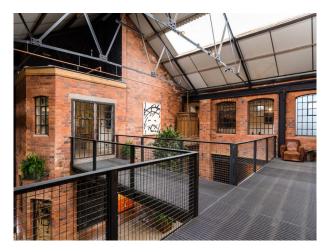

#### Interior

Fabulous blend of contemporary styling and industrial structure including exposed RSJs, exposed brick, industrial staircases and more. This is a location that delivers a different visual experience depending on where you are in the building.

Opportunities exist to easily mount lights or camera at height, or to shoot upwards, as required