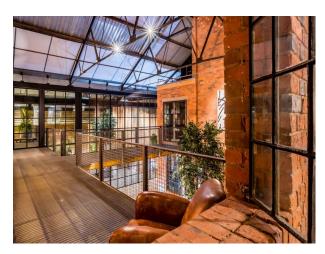

#### Interior

Fabulous blend of contemporary styling and industrial structure including exposed RSJs, exposed brick, industrial staircases and more. This is a location that delivers a different visual experience depending on where you are in the building.

Opportunities exist to easily mount lights or camera at height, or to shoot upwards, as required