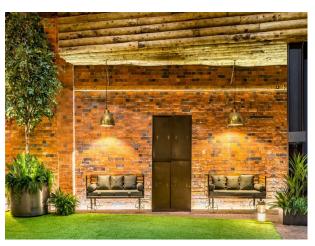

### **Features:**

| <b>Bedroom Types</b>                                     | <b>Exterior Features</b>                                           | Facilities                                                                                   | Floors                                          |
|----------------------------------------------------------|--------------------------------------------------------------------|----------------------------------------------------------------------------------------------|-------------------------------------------------|
| Double Bedroom                                           | Courtyard                                                          | <ul><li>Domestic Power</li><li>Internet Access</li><li>Mains Water</li><li>Toilets</li></ul> | Mezzanine Floor                                 |
| Interior Features                                        | Kitchen types                                                      | Parking                                                                                      | Rooms                                           |
| <ul><li>Furnished</li><li>Industrial Backdrops</li></ul> | <ul><li> Kitchen With Island</li><li> Rustic Kitchens</li></ul>    | <ul><li>On Street Parking</li><li>Parking Nearby</li></ul>                                   | <ul><li>Living Room</li><li>Reception</li></ul> |
| Views                                                    | Walls & Windows                                                    |                                                                                              |                                                 |
| • Industrial View                                        | <ul><li> Exposed Brick Walls</li><li> Industrial Windows</li></ul> |                                                                                              |                                                 |

#### Interior

Fabulous blend of contemporary styling and industrial structure including exposed RSJs, exposed brick, industrial staircases and more. This is a location that delivers a different visual experience depending on where you are in the building.