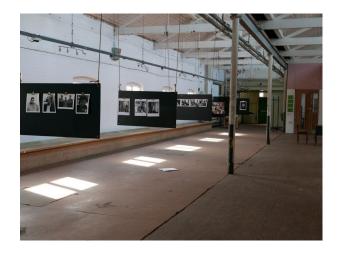

## WM1123 Birmingham - Disused Factory For Filming

Former Birmingham factory now providing space in various states of decay for filming and events. The spaces have a selection of furniture props available for filming and photo shoots

## **Birmingham - Disused Factory For Filming**

Former Birmingham factory now providing space in various states of decay for filming and events. The spaces have a selection of furniture props available for filming and photo shoots