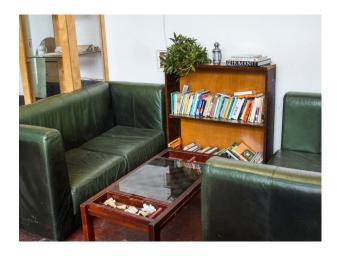

## **Features:**

| Exterior Features  | Facilities                      | Floors                             | Interior Features                 |
|--------------------|---------------------------------|------------------------------------|-----------------------------------|
| • Courtyard        | • Domestic Power                | • Carpet                           | • Furnished                       |
|                    | • Green Room                    | <ul> <li>Painted Floors</li> </ul> | • Industrial Backdrops            |
|                    | <ul> <li>Mains Water</li> </ul> | • Real Wood Floor                  | • Steel Pillars                   |
|                    | • Toilets                       |                                    |                                   |
| Parking            | Rooms                           | Views                              | Walls & Windows                   |
| Off Street Parking | • Green Room                    | • Industrial View                  | • Industrial Windows              |
|                    | <ul> <li>Office</li> </ul>      |                                    | <ul> <li>Large Windows</li> </ul> |
|                    |                                 |                                    | <ul> <li>Painted Walls</li> </ul> |
|                    |                                 |                                    | <ul> <li>Skylights</li> </ul>     |