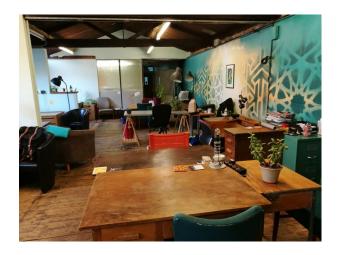

## WM1123 Birmingham - Disused Factory For Filming

Former Birmingham factory now providing space in various states of decay for filming and events. The spaces have a selection of furniture props available for filming and photo shoots

## **Birmingham - Disused Factory For Filming**

Former Birmingham factory now providing space in various states of decay for filming and events. The spaces have a selection of furniture props available for filming and photo shoots