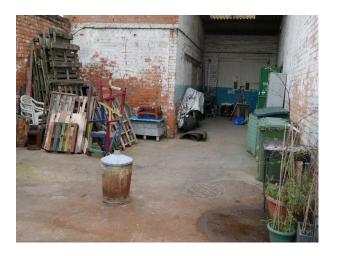

## WM1123 Birmingham - Disused Factory For Filming

Former Birmingham factory now providing space in various states of decay for filming and events. The spaces have a selection of furniture props available for filming and photo shoots

## **Birmingham - Disused Factory For Filming**

Former Birmingham factory now providing space in various states of decay for filming and events. The spaces have a selection of furniture props available for filming and photo shoots