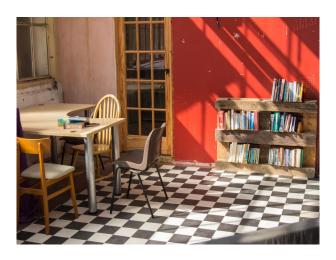

## WM1123 Birmingham - Disused Factory For Filming

Former Birmingham factory now providing space in various states of decay for filming and events. The spaces have a selection of furniture props available for filming and photo shoots

## **Features:**

| Exterior Features  | Facilities                      | Floors                             | Interior Features                 |
|--------------------|---------------------------------|------------------------------------|-----------------------------------|
| • Courtyard        | • Domestic Power                | • Carpet                           | • Furnished                       |
|                    | • Green Room                    | <ul> <li>Painted Floors</li> </ul> | • Industrial Backdrops            |
|                    | <ul> <li>Mains Water</li> </ul> | • Real Wood Floor                  | • Steel Pillars                   |
|                    | • Toilets                       |                                    |                                   |
| Parking            | Rooms                           | Views                              | Walls & Windows                   |
| Off Street Parking | • Green Room                    | • Industrial View                  | • Industrial Windows              |
|                    | <ul> <li>Office</li> </ul>      |                                    | <ul> <li>Large Windows</li> </ul> |
|                    |                                 |                                    | <ul> <li>Painted Walls</li> </ul> |
|                    |                                 |                                    | <ul> <li>Skylights</li> </ul>     |