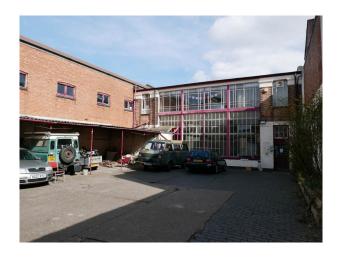

## WM1123 Birmingham - Disused Factory For Filming

Former Birmingham factory now providing space in various states of decay for filming and events. The spaces have a selection of furniture props available for filming and photo shoots

## **Birmingham - Disused Factory For Filming**

Former Birmingham factory now providing space in various states of decay for filming and events. The spaces have a selection of furniture props available for filming and photo shoots

## **Features:**

| Exterior Features  | Facilities                      | Floors                             | Interior Features                 |
|--------------------|---------------------------------|------------------------------------|-----------------------------------|
| • Courtyard        | • Domestic Power                | • Carpet                           | • Furnished                       |
|                    | • Green Room                    | <ul> <li>Painted Floors</li> </ul> | • Industrial Backdrops            |
|                    | <ul> <li>Mains Water</li> </ul> | • Real Wood Floor                  | • Steel Pillars                   |
|                    | • Toilets                       |                                    |                                   |
| Parking            | Rooms                           | Views                              | Walls & Windows                   |
| Off Street Parking | • Green Room                    | • Industrial View                  | • Industrial Windows              |
|                    | <ul> <li>Office</li> </ul>      |                                    | <ul> <li>Large Windows</li> </ul> |
|                    |                                 |                                    | <ul> <li>Painted Walls</li> </ul> |
|                    |                                 |                                    | <ul> <li>Skylights</li> </ul>     |