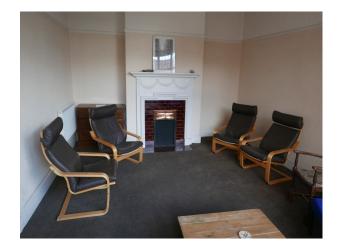

## WM1123 Birmingham - Disused Factory For Filming

Former Birmingham factory now providing space in various states of decay for filming and events. The spaces have a selection of furniture props available for filming and photo shoots

## **Features:**

| Exterior Features  | Facilities                      | Floors                             | Interior Features                 |
|--------------------|---------------------------------|------------------------------------|-----------------------------------|
| • Courtyard        | • Domestic Power                | • Carpet                           | • Furnished                       |
|                    | • Green Room                    | <ul> <li>Painted Floors</li> </ul> | • Industrial Backdrops            |
|                    | <ul> <li>Mains Water</li> </ul> | • Real Wood Floor                  | • Steel Pillars                   |
|                    | • Toilets                       |                                    |                                   |
| Parking            | Rooms                           | Views                              | Walls & Windows                   |
| Off Street Parking | • Green Room                    | • Industrial View                  | • Industrial Windows              |
|                    | <ul> <li>Office</li> </ul>      |                                    | <ul> <li>Large Windows</li> </ul> |
|                    |                                 |                                    | <ul> <li>Painted Walls</li> </ul> |
|                    |                                 |                                    | <ul> <li>Skylights</li> </ul>     |