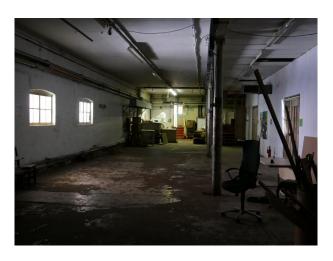

## WM1123 Birmingham - Disused Factory For Filming

Former Birmingham factory now providing space in various states of decay for filming and events. The spaces have a selection of furniture props available for filming and photo shoots

## **Birmingham - Disused Factory For Filming**

Former Birmingham factory now providing space in various states of decay for filming and events. The spaces have a selection of furniture props available for filming and photo shoots

## **Features:**

| Exterior Features  | Facilities                      | Floors                             | Interior Features                 |
|--------------------|---------------------------------|------------------------------------|-----------------------------------|
| • Courtyard        | • Domestic Power                | • Carpet                           | • Furnished                       |
|                    | • Green Room                    | <ul> <li>Painted Floors</li> </ul> | • Industrial Backdrops            |
|                    | <ul> <li>Mains Water</li> </ul> | • Real Wood Floor                  | • Steel Pillars                   |
|                    | • Toilets                       |                                    |                                   |
| Parking            | Rooms                           | Views                              | Walls & Windows                   |
| Off Street Parking | • Green Room                    | • Industrial View                  | • Industrial Windows              |
|                    | <ul> <li>Office</li> </ul>      |                                    | <ul> <li>Large Windows</li> </ul> |
|                    |                                 |                                    | <ul> <li>Painted Walls</li> </ul> |
|                    |                                 |                                    | <ul> <li>Skylights</li> </ul>     |