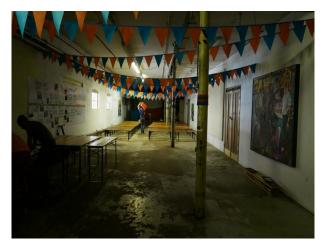

## WM1123 Birmingham - Disused Factory For Filming

Former Birmingham factory now providing space in various states of decay for filming and events. The spaces have a selection of furniture props available for filming and photo shoots

## **Birmingham - Disused Factory For Filming**

Former Birmingham factory now providing space in various states of decay for filming and events. The spaces have a selection of furniture props available for filming and photo shoots