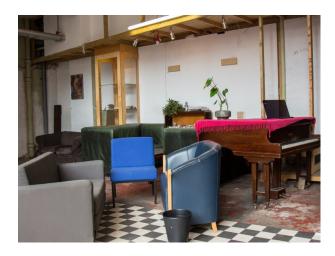

## WM1123 Birmingham - Disused Factory For Filming

Former Birmingham factory now providing space in various states of decay for filming and events. The spaces have a selection of furniture props available for filming and photo shoots

## **Features:**

| Exterior Features  | Facilities                      | Floors                             | Interior Features                 |
|--------------------|---------------------------------|------------------------------------|-----------------------------------|
| • Courtyard        | • Domestic Power                | • Carpet                           | • Furnished                       |
|                    | • Green Room                    | <ul> <li>Painted Floors</li> </ul> | • Industrial Backdrops            |
|                    | <ul> <li>Mains Water</li> </ul> | • Real Wood Floor                  | • Steel Pillars                   |
|                    | • Toilets                       |                                    |                                   |
| Parking            | Rooms                           | Views                              | Walls & Windows                   |
| Off Street Parking | • Green Room                    | • Industrial View                  | • Industrial Windows              |
|                    | <ul> <li>Office</li> </ul>      |                                    | <ul> <li>Large Windows</li> </ul> |
|                    |                                 |                                    | <ul> <li>Painted Walls</li> </ul> |
|                    |                                 |                                    | <ul> <li>Skylights</li> </ul>     |