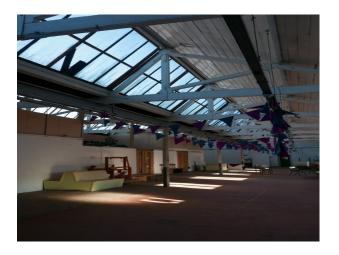

## WM1123 Birmingham - Disused Factory For Filming

Former Birmingham factory now providing space in various states of decay for filming and events. The spaces have a selection of furniture props available for filming and photo shoots

## **Features:**

| Exterior Features  | Facilities                      | Floors                             | Interior Features                 |
|--------------------|---------------------------------|------------------------------------|-----------------------------------|
| • Courtyard        | • Domestic Power                | • Carpet                           | • Furnished                       |
|                    | • Green Room                    | <ul> <li>Painted Floors</li> </ul> | • Industrial Backdrops            |
|                    | <ul> <li>Mains Water</li> </ul> | • Real Wood Floor                  | • Steel Pillars                   |
|                    | • Toilets                       |                                    |                                   |
| Parking            | Rooms                           | Views                              | Walls & Windows                   |
| Off Street Parking | • Green Room                    | • Industrial View                  | • Industrial Windows              |
|                    | <ul> <li>Office</li> </ul>      |                                    | <ul> <li>Large Windows</li> </ul> |
|                    |                                 |                                    | <ul> <li>Painted Walls</li> </ul> |
|                    |                                 |                                    | <ul> <li>Skylights</li> </ul>     |