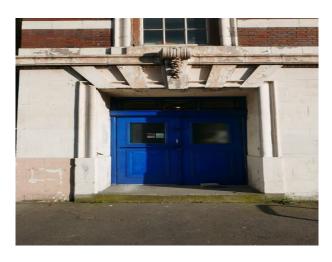

## WM1123 Birmingham - Disused Factory For Filming

Former Birmingham factory now providing space in various states of decay for filming and events. The spaces have a selection of furniture props available for filming and photo shoots

## **Birmingham - Disused Factory For Filming**

Former Birmingham factory now providing space in various states of decay for filming and events. The spaces have a selection of furniture props available for filming and photo shoots

## **Features:**

| Exterior Features  | Facilities                      | Floors                             | Interior Features                 |
|--------------------|---------------------------------|------------------------------------|-----------------------------------|
| • Courtyard        | • Domestic Power                | • Carpet                           | • Furnished                       |
|                    | • Green Room                    | <ul> <li>Painted Floors</li> </ul> | • Industrial Backdrops            |
|                    | <ul> <li>Mains Water</li> </ul> | • Real Wood Floor                  | • Steel Pillars                   |
|                    | • Toilets                       |                                    |                                   |
| Parking            | Rooms                           | Views                              | Walls & Windows                   |
| Off Street Parking | • Green Room                    | • Industrial View                  | • Industrial Windows              |
|                    | <ul> <li>Office</li> </ul>      |                                    | <ul> <li>Large Windows</li> </ul> |
|                    |                                 |                                    | <ul> <li>Painted Walls</li> </ul> |
|                    |                                 |                                    | <ul> <li>Skylights</li> </ul>     |