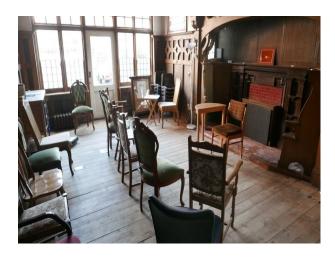

## WM1123 Birmingham - Disused Factory For Filming

Former Birmingham factory now providing space in various states of decay for filming and events. The spaces have a selection of furniture props available for filming and photo shoots

## **Birmingham - Disused Factory For Filming**

Former Birmingham factory now providing space in various states of decay for filming and events. The spaces have a selection of furniture props available for filming and photo shoots