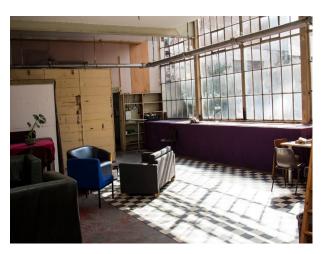

## WM1123 Birmingham - Disused Factory For Filming

Former Birmingham factory now providing space in various states of decay for filming and events. The spaces have a selection of furniture props available for filming and photo shoots

## **Features:**

| Exterior Features  | Facilities                      | Floors                             | Interior Features                 |
|--------------------|---------------------------------|------------------------------------|-----------------------------------|
| • Courtyard        | • Domestic Power                | • Carpet                           | • Furnished                       |
|                    | • Green Room                    | <ul> <li>Painted Floors</li> </ul> | • Industrial Backdrops            |
|                    | <ul> <li>Mains Water</li> </ul> | • Real Wood Floor                  | • Steel Pillars                   |
|                    | • Toilets                       |                                    |                                   |
| Parking            | Rooms                           | Views                              | Walls & Windows                   |
| Off Street Parking | • Green Room                    | • Industrial View                  | • Industrial Windows              |
|                    | <ul> <li>Office</li> </ul>      |                                    | <ul> <li>Large Windows</li> </ul> |
|                    |                                 |                                    | <ul> <li>Painted Walls</li> </ul> |
|                    |                                 |                                    | <ul> <li>Skylights</li> </ul>     |