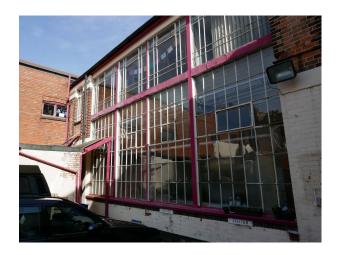

## WM1123 Birmingham - Disused Factory For Filming

Former Birmingham factory now providing space in various states of decay for filming and events. The spaces have a selection of furniture props available for filming and photo shoots

## **Birmingham - Disused Factory For Filming**

Former Birmingham factory now providing space in various states of decay for filming and events. The spaces have a selection of furniture props available for filming and photo shoots

## **Features:**

| Exterior Features  | Facilities                      | Floors                             | Interior Features                 |
|--------------------|---------------------------------|------------------------------------|-----------------------------------|
| • Courtyard        | • Domestic Power                | • Carpet                           | • Furnished                       |
|                    | • Green Room                    | <ul> <li>Painted Floors</li> </ul> | • Industrial Backdrops            |
|                    | <ul> <li>Mains Water</li> </ul> | • Real Wood Floor                  | • Steel Pillars                   |
|                    | • Toilets                       |                                    |                                   |
| Parking            | Rooms                           | Views                              | Walls & Windows                   |
| Off Street Parking | • Green Room                    | • Industrial View                  | • Industrial Windows              |
|                    | <ul> <li>Office</li> </ul>      |                                    | <ul> <li>Large Windows</li> </ul> |
|                    |                                 |                                    | <ul> <li>Painted Walls</li> </ul> |
|                    |                                 |                                    | <ul> <li>Skylights</li> </ul>     |