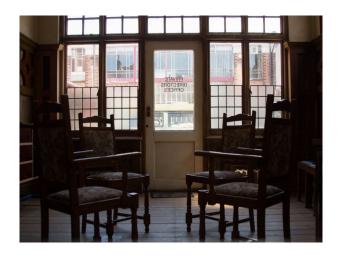

## WM1123 Birmingham - Disused Factory For Filming

Former Birmingham factory now providing space in various states of decay for filming and events. The spaces have a selection of furniture props available for filming and photo shoots

## **Features:**

| Exterior Features  | Facilities                      | Floors                             | Interior Features                 |
|--------------------|---------------------------------|------------------------------------|-----------------------------------|
| • Courtyard        | • Domestic Power                | • Carpet                           | • Furnished                       |
|                    | • Green Room                    | <ul> <li>Painted Floors</li> </ul> | • Industrial Backdrops            |
|                    | <ul> <li>Mains Water</li> </ul> | • Real Wood Floor                  | • Steel Pillars                   |
|                    | • Toilets                       |                                    |                                   |
| Parking            | Rooms                           | Views                              | Walls & Windows                   |
| Off Street Parking | • Green Room                    | • Industrial View                  | • Industrial Windows              |
|                    | <ul> <li>Office</li> </ul>      |                                    | <ul> <li>Large Windows</li> </ul> |
|                    |                                 |                                    | <ul> <li>Painted Walls</li> </ul> |
|                    |                                 |                                    | <ul> <li>Skylights</li> </ul>     |