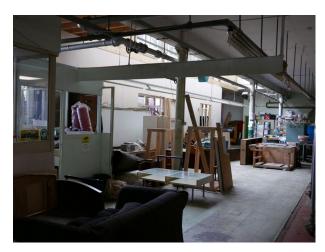

## WM1123 Birmingham - Disused Factory For Filming

Former Birmingham factory now providing space in various states of decay for filming and events. The spaces have a selection of furniture props available for filming and photo shoots

## **Birmingham - Disused Factory For Filming**

Former Birmingham factory now providing space in various states of decay for filming and events. The spaces have a selection of furniture props available for filming and photo shoots

## **Features:**

| Exterior Features  | Facilities                      | Floors                             | Interior Features                 |
|--------------------|---------------------------------|------------------------------------|-----------------------------------|
| • Courtyard        | • Domestic Power                | • Carpet                           | • Furnished                       |
|                    | • Green Room                    | <ul> <li>Painted Floors</li> </ul> | • Industrial Backdrops            |
|                    | <ul> <li>Mains Water</li> </ul> | • Real Wood Floor                  | • Steel Pillars                   |
|                    | • Toilets                       |                                    |                                   |
| Parking            | Rooms                           | Views                              | Walls & Windows                   |
| Off Street Parking | • Green Room                    | • Industrial View                  | • Industrial Windows              |
|                    | <ul> <li>Office</li> </ul>      |                                    | <ul> <li>Large Windows</li> </ul> |
|                    |                                 |                                    | <ul> <li>Painted Walls</li> </ul> |
|                    |                                 |                                    | <ul> <li>Skylights</li> </ul>     |