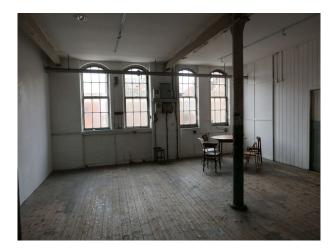

## WM1123 Birmingham - Disused Factory For Filming

Former Birmingham factory now providing space in various states of decay for filming and events. The spaces have a selection of furniture props available for filming and photo shoots

## **Birmingham - Disused Factory For Filming**

Former Birmingham factory now providing space in various states of decay for filming and events. The spaces have a selection of furniture props available for filming and photo shoots

## **Features:**

| Exterior Features  | Facilities                      | Floors                             | Interior Features                 |
|--------------------|---------------------------------|------------------------------------|-----------------------------------|
| • Courtyard        | • Domestic Power                | • Carpet                           | • Furnished                       |
|                    | • Green Room                    | <ul> <li>Painted Floors</li> </ul> | • Industrial Backdrops            |
|                    | <ul> <li>Mains Water</li> </ul> | • Real Wood Floor                  | • Steel Pillars                   |
|                    | • Toilets                       |                                    |                                   |
| Parking            | Rooms                           | Views                              | Walls & Windows                   |
| Off Street Parking | • Green Room                    | • Industrial View                  | • Industrial Windows              |
|                    | <ul> <li>Office</li> </ul>      |                                    | <ul> <li>Large Windows</li> </ul> |
|                    |                                 |                                    | <ul> <li>Painted Walls</li> </ul> |
|                    |                                 |                                    | <ul> <li>Skylights</li> </ul>     |