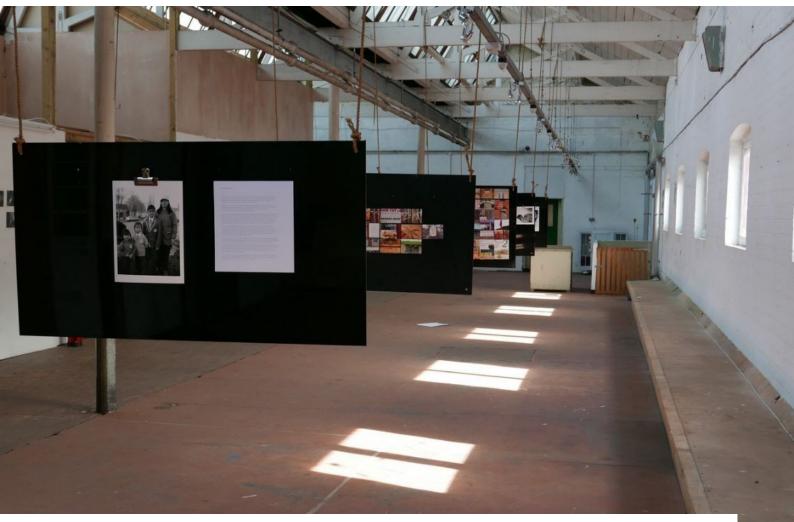

## WM1123 Birmingham - Disused Factory For Filming

Former Birmingham factory now providing space in various states of decay for filming and events. The spaces have a selection of furniture props available for filming and photo shoots

## **Birmingham - Disused Factory For Filming**

Former Birmingham factory now providing space in various states of decay for filming and events. The spaces have a selection of furniture props available for filming and photo shoots