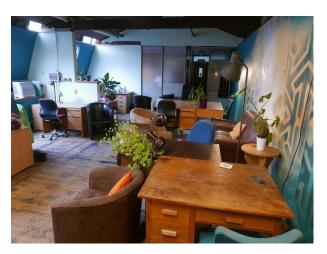

## WM1123 Birmingham - Disused Factory For Filming

Former Birmingham factory now providing space in various states of decay for filming and events. The spaces have a selection of furniture props available for filming and photo shoots

## **Birmingham - Disused Factory For Filming**

Former Birmingham factory now providing space in various states of decay for filming and events. The spaces have a selection of furniture props available for filming and photo shoots