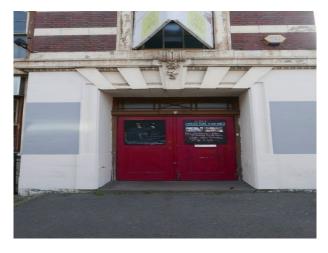

## **Features:**

| Exterior Features  | Facilities                      | Floors                             | Interior Features                 |
|--------------------|---------------------------------|------------------------------------|-----------------------------------|
| • Courtyard        | • Domestic Power                | • Carpet                           | • Furnished                       |
|                    | • Green Room                    | <ul> <li>Painted Floors</li> </ul> | • Industrial Backdrops            |
|                    | <ul> <li>Mains Water</li> </ul> | • Real Wood Floor                  | • Steel Pillars                   |
|                    | • Toilets                       |                                    |                                   |
| Parking            | Rooms                           | Views                              | Walls & Windows                   |
| Off Street Parking | • Green Room                    | • Industrial View                  | • Industrial Windows              |
|                    | <ul> <li>Office</li> </ul>      |                                    | <ul> <li>Large Windows</li> </ul> |
|                    |                                 |                                    | <ul> <li>Painted Walls</li> </ul> |
|                    |                                 |                                    | <ul> <li>Skylights</li> </ul>     |