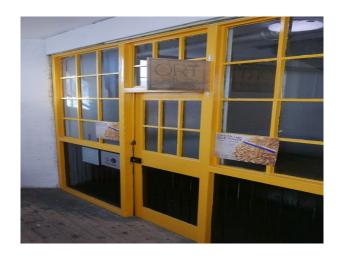

## **Features:**

| Exterior Features  | Facilities                      | Floors                             | Interior Features                 |
|--------------------|---------------------------------|------------------------------------|-----------------------------------|
| • Courtyard        | • Domestic Power                | • Carpet                           | • Furnished                       |
|                    | • Green Room                    | <ul> <li>Painted Floors</li> </ul> | • Industrial Backdrops            |
|                    | <ul> <li>Mains Water</li> </ul> | • Real Wood Floor                  | • Steel Pillars                   |
|                    | • Toilets                       |                                    |                                   |
| Parking            | Rooms                           | Views                              | Walls & Windows                   |
| Off Street Parking | • Green Room                    | • Industrial View                  | • Industrial Windows              |
|                    | <ul> <li>Office</li> </ul>      |                                    | <ul> <li>Large Windows</li> </ul> |
|                    |                                 |                                    | <ul> <li>Painted Walls</li> </ul> |
|                    |                                 |                                    | <ul> <li>Skylights</li> </ul>     |