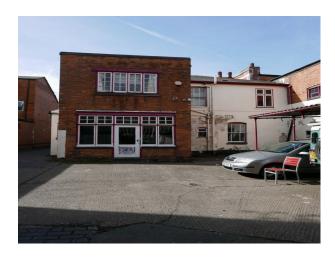

## WM1123 Birmingham - Disused Factory For Filming

Former Birmingham factory now providing space in various states of decay for filming and events. The spaces have a selection of furniture props available for filming and photo shoots

## **Birmingham - Disused Factory For Filming**

Former Birmingham factory now providing space in various states of decay for filming and events. The spaces have a selection of furniture props available for filming and photo shoots

Location: Birmingham, United Kingdom

Within the M25: No

Categories: Factories & Mills | Warehouse Locations | Rustic

## **Features:**

| Exterior Features  | Facilities                      | Floors                             | Interior Features                 |
|--------------------|---------------------------------|------------------------------------|-----------------------------------|
| • Courtyard        | • Domestic Power                | • Carpet                           | • Furnished                       |
|                    | • Green Room                    | <ul> <li>Painted Floors</li> </ul> | • Industrial Backdrops            |
|                    | <ul> <li>Mains Water</li> </ul> | • Real Wood Floor                  | • Steel Pillars                   |
|                    | • Toilets                       |                                    |                                   |
| Parking            | Rooms                           | Views                              | Walls & Windows                   |
| Off Street Parking | • Green Room                    | • Industrial View                  | • Industrial Windows              |
|                    | <ul> <li>Office</li> </ul>      |                                    | <ul> <li>Large Windows</li> </ul> |
|                    |                                 |                                    | <ul> <li>Painted Walls</li> </ul> |
|                    |                                 |                                    | <ul> <li>Skylights</li> </ul>     |