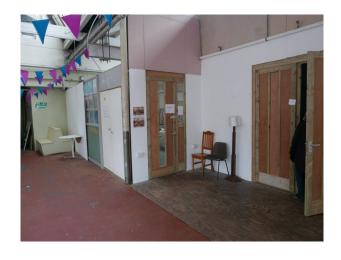

## WM1123 Birmingham - Disused Factory For Filming

Former Birmingham factory now providing space in various states of decay for filming and events. The spaces have a selection of furniture props available for filming and photo shoots

## **Birmingham - Disused Factory For Filming**

Former Birmingham factory now providing space in various states of decay for filming and events. The spaces have a selection of furniture props available for filming and photo shoots