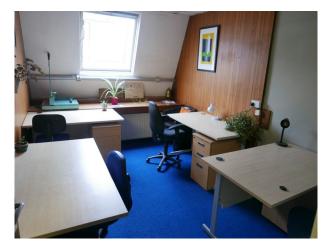

## WM1123 Birmingham - Disused Factory For Filming

Former Birmingham factory now providing space in various states of decay for filming and events. The spaces have a selection of furniture props available for filming and photo shoots

## **Features:**

| Exterior Features  | Facilities                      | Floors                             | Interior Features                 |
|--------------------|---------------------------------|------------------------------------|-----------------------------------|
| • Courtyard        | • Domestic Power                | • Carpet                           | • Furnished                       |
|                    | • Green Room                    | <ul> <li>Painted Floors</li> </ul> | • Industrial Backdrops            |
|                    | <ul> <li>Mains Water</li> </ul> | • Real Wood Floor                  | • Steel Pillars                   |
|                    | • Toilets                       |                                    |                                   |
| Parking            | Rooms                           | Views                              | Walls & Windows                   |
| Off Street Parking | • Green Room                    | • Industrial View                  | • Industrial Windows              |
|                    | <ul> <li>Office</li> </ul>      |                                    | <ul> <li>Large Windows</li> </ul> |
|                    |                                 |                                    | <ul> <li>Painted Walls</li> </ul> |
|                    |                                 |                                    | <ul> <li>Skylights</li> </ul>     |