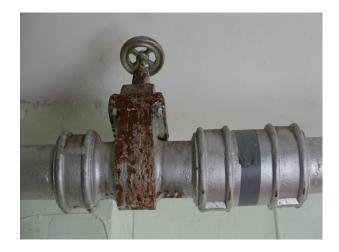

## **Features:**

| Exterior Features  | Facilities                      | Floors                             | Interior Features                 |
|--------------------|---------------------------------|------------------------------------|-----------------------------------|
| • Courtyard        | • Domestic Power                | • Carpet                           | • Furnished                       |
|                    | • Green Room                    | <ul> <li>Painted Floors</li> </ul> | • Industrial Backdrops            |
|                    | <ul> <li>Mains Water</li> </ul> | • Real Wood Floor                  | • Steel Pillars                   |
|                    | • Toilets                       |                                    |                                   |
| Parking            | Rooms                           | Views                              | Walls & Windows                   |
| Off Street Parking | • Green Room                    | • Industrial View                  | • Industrial Windows              |
|                    | <ul> <li>Office</li> </ul>      |                                    | <ul> <li>Large Windows</li> </ul> |
|                    |                                 |                                    | <ul> <li>Painted Walls</li> </ul> |
|                    |                                 |                                    | <ul> <li>Skylights</li> </ul>     |