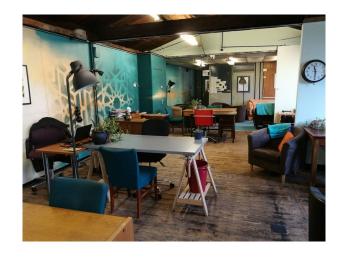

## WM1123 Birmingham - Disused Factory For Filming

Former Birmingham factory now providing space in various states of decay for filming and events. The spaces have a selection of furniture props available for filming and photo shoots

## **Birmingham - Disused Factory For Filming**

Former Birmingham factory now providing space in various states of decay for filming and events. The spaces have a selection of furniture props available for filming and photo shoots