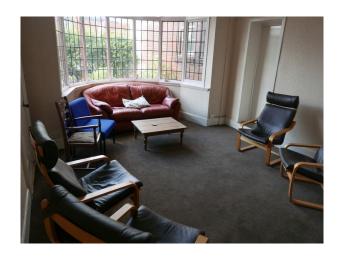

## WM1123 Birmingham - Disused Factory For Filming

Former Birmingham factory now providing space in various states of decay for filming and events. The spaces have a selection of furniture props available for filming and photo shoots

## **Features:**

| Exterior Features  | Facilities                      | Floors                             | Interior Features                 |
|--------------------|---------------------------------|------------------------------------|-----------------------------------|
| • Courtyard        | • Domestic Power                | • Carpet                           | • Furnished                       |
|                    | • Green Room                    | <ul> <li>Painted Floors</li> </ul> | • Industrial Backdrops            |
|                    | <ul> <li>Mains Water</li> </ul> | • Real Wood Floor                  | • Steel Pillars                   |
|                    | • Toilets                       |                                    |                                   |
| Parking            | Rooms                           | Views                              | Walls & Windows                   |
| Off Street Parking | • Green Room                    | • Industrial View                  | • Industrial Windows              |
|                    | <ul> <li>Office</li> </ul>      |                                    | <ul> <li>Large Windows</li> </ul> |
|                    |                                 |                                    | <ul> <li>Painted Walls</li> </ul> |
|                    |                                 |                                    | <ul> <li>Skylights</li> </ul>     |