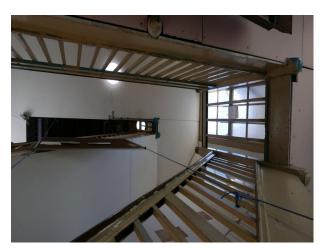

## WM1123 Birmingham - Disused Factory For Filming

Former Birmingham factory now providing space in various states of decay for filming and events. The spaces have a selection of furniture props available for filming and photo shoots

## **Birmingham - Disused Factory For Filming**

Former Birmingham factory now providing space in various states of decay for filming and events. The spaces have a selection of furniture props available for filming and photo shoots

## **Features:**

| Exterior Features  | Facilities                      | Floors                             | Interior Features                 |
|--------------------|---------------------------------|------------------------------------|-----------------------------------|
| • Courtyard        | • Domestic Power                | • Carpet                           | • Furnished                       |
|                    | • Green Room                    | <ul> <li>Painted Floors</li> </ul> | • Industrial Backdrops            |
|                    | <ul> <li>Mains Water</li> </ul> | • Real Wood Floor                  | • Steel Pillars                   |
|                    | • Toilets                       |                                    |                                   |
| Parking            | Rooms                           | Views                              | Walls & Windows                   |
| Off Street Parking | • Green Room                    | • Industrial View                  | • Industrial Windows              |
|                    | <ul> <li>Office</li> </ul>      |                                    | <ul> <li>Large Windows</li> </ul> |
|                    |                                 |                                    | <ul> <li>Painted Walls</li> </ul> |
|                    |                                 |                                    | <ul> <li>Skylights</li> </ul>     |