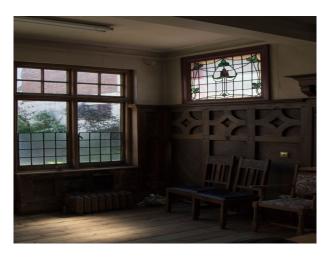

## **Features:**

| Exterior Features  | Facilities                      | Floors                             | Interior Features                 |
|--------------------|---------------------------------|------------------------------------|-----------------------------------|
| • Courtyard        | • Domestic Power                | • Carpet                           | • Furnished                       |
|                    | • Green Room                    | <ul> <li>Painted Floors</li> </ul> | • Industrial Backdrops            |
|                    | <ul> <li>Mains Water</li> </ul> | • Real Wood Floor                  | • Steel Pillars                   |
|                    | • Toilets                       |                                    |                                   |
| Parking            | Rooms                           | Views                              | Walls & Windows                   |
| Off Street Parking | • Green Room                    | • Industrial View                  | • Industrial Windows              |
|                    | <ul> <li>Office</li> </ul>      |                                    | <ul> <li>Large Windows</li> </ul> |
|                    |                                 |                                    | <ul> <li>Painted Walls</li> </ul> |
|                    |                                 |                                    | <ul> <li>Skylights</li> </ul>     |