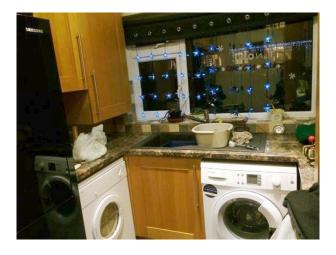

### **Features:**

**Bathroom Types Bedroom Types Exterior Features** Facilities • Family Bathroom • Child's Bedroom • Back Garden • Domestic Power Shower Room • Double Bedroom • Front Garden Green Room Patio • Internet Access • Mains Water • Toilets Floors **Interior Features Kitchen Facilities Kitchen types**  Carpet Furnished • Kitchen Diner • Cream & White Units • Real Wood Floor • Large Dining Table • Tiled Floor Walls & Windows Parking Rooms Views Conservatory • Driveway Residential View • Large Windows • Garage • Dining Room Painted Walls • Home Office • Wallpapered Walls • Living Room

### Interior

Features Include:

- Modern Decor throughout
- Open plan kitchen diner
- Separate dining room
- Large living room
- Conservatory
- Study / Office
- Bedrooms including childrens bedroom
- Family Bathroom
- Large Garden
- Categories:
- Family Homes For Filming
- Midlands Film Locations