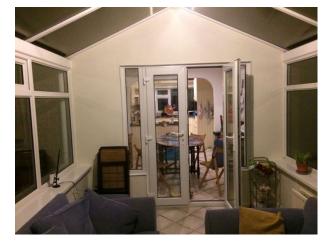

### **Features:**

**Bathroom Types Bedroom Types Exterior Features** Facilities • Family Bathroom • Child's Bedroom • Back Garden • Domestic Power Shower Room • Double Bedroom • Front Garden Green Room Patio • Internet Access • Mains Water • Toilets Floors **Interior Features Kitchen Facilities Kitchen types**  Carpet Furnished • Kitchen Diner • Cream & White Units • Real Wood Floor • Large Dining Table • Tiled Floor Walls & Windows Parking Rooms Views Conservatory • Driveway Residential View • Large Windows • Garage • Dining Room Painted Walls • Home Office • Wallpapered Walls • Living Room

### Interior

Features Include:

- Modern Decor throughout
- Open plan kitchen diner
- Separate dining room
- Large living room
- Conservatory
- Study / Office
- Bedrooms including childrens bedroom
- Family Bathroom
- Large Garden
- Categories:
- Family Homes For Filming
- Midlands Film Locations