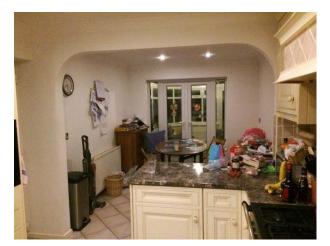

### Interior

Features Include:

- Modern Decor throughout
- Open plan kitchen diner
- Separate dining room
- Large living room
- Conservatory
- Study / Office
- Bedrooms including childrens bedroom
- Family Bathroom
- Large Garden
- Categories:
- Family Homes For Filming
- Midlands Film Locations