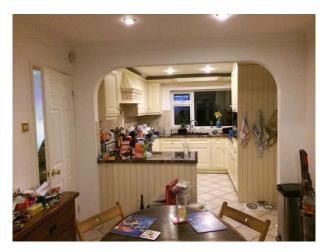

### Interior

Features Include:

- Modern Decor throughout
- Open plan kitchen diner
- Separate dining room
- Large living room
- Conservatory
- Study / Office
- Bedrooms including childrens bedroom
- Family Bathroom
- Large Garden
- Categories:
- Family Homes For Filming
- Midlands Film Locations