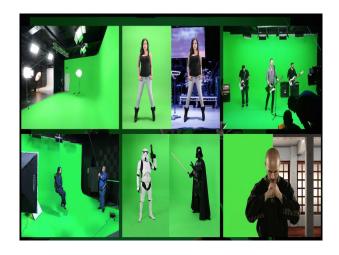

# WM2322 Birmingham Film Studio For Hire

Well equipped studio with green screen infinity cove, white cove, large lounge, kitchen, changing rooms and kitchen facilities

### Birmingham Film Studio For Hire

Well equipped studio with green screen infinity cove, white cove, large lounge, kitchen, changing rooms and kitchen facilities

**Interior Features** 

Location: West Midlands, United Kingdom