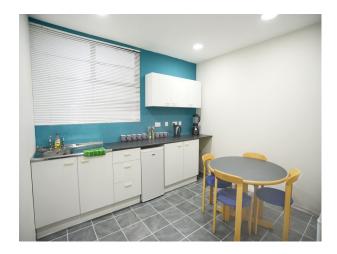

# WM2322 Birmingham Film Studio For Hire

Well equipped studio with green screen infinity cove, white cove, large lounge, kitchen, changing rooms and kitchen facilities

### Birmingham Film Studio For Hire

Well equipped studio with green screen infinity cove, white cove, large lounge, kitchen, changing rooms and kitchen facilities

**Interior Features** 

Location: West Midlands, United Kingdom