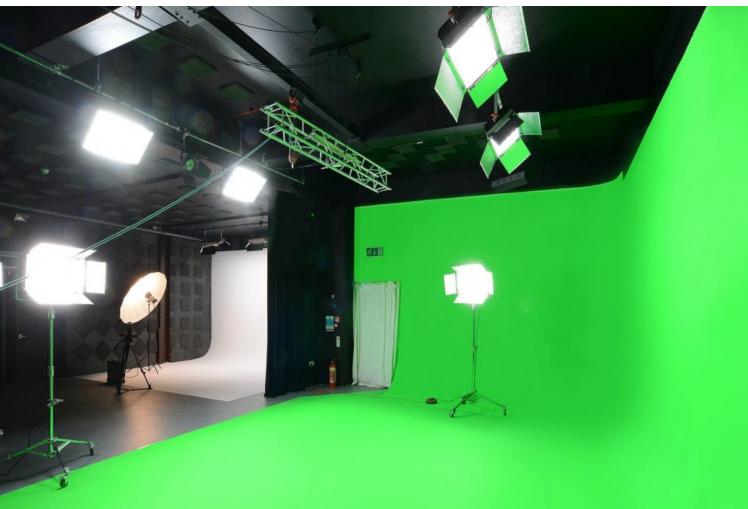

# WM2322 Birmingham Film Studio For Hire

Well equipped studio with green screen infinity cove, white cove, large lounge, kitchen, changing rooms and kitchen facilities

### Birmingham Film Studio For Hire

Well equipped studio with green screen infinity cove, white cove, large lounge, kitchen, changing rooms and kitchen facilities

**Interior Features** 

Location: West Midlands, United Kingdom