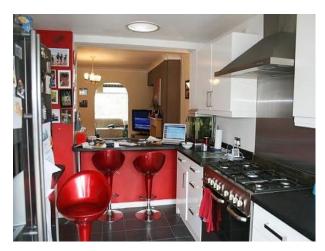

## Interior

Property Features Include:

- Large modern kitchen with white high gloss units and black work surfaces, red and white walls, red breakfast stools, black tiled floor, and breakfast bar
- Large living room with arch to separate room, brow and cream walls, green settees, various pictures and wooden fire place