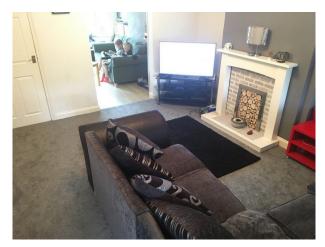

## Interior

Property Features Include:

- Large modern kitchen with white high gloss units and black work surfaces, red and white walls, red breakfast stools, black tiled floor, and breakfast bar
- Large living room with arch to separate room, brow and cream walls, green settees, various pictures and wooden fire place