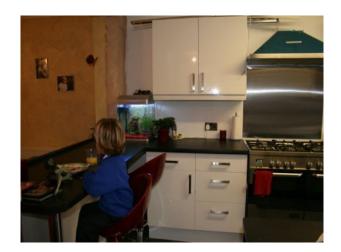

## Interior

Property Features Include:

- Large modern kitchen with white high gloss units and black work surfaces, red and white walls, red breakfast stools, black tiled floor, and breakfast bar
- Large living room with arch to separate room, brow and cream walls, green settees, various pictures and wooden fire place