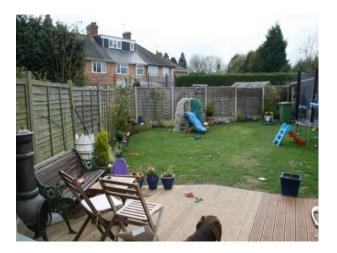

## **Features:**

| <b>Bathroom Types</b>                        | <b>Bedroom Types</b>                                     | Exterior Features                                    | Facilities                                                                                                      |
|----------------------------------------------|----------------------------------------------------------|------------------------------------------------------|-----------------------------------------------------------------------------------------------------------------|
| • Family Bathroom                            | <ul><li>Child's Bedroom</li><li>Double Bedroom</li></ul> | <ul><li>Back Garden</li><li>Decking</li></ul>        | <ul><li>Domestic Power</li><li>Green Room</li><li>Internet Access</li><li>Mains Water</li><li>Toilets</li></ul> |
| Floors                                       | <b>Interior Features</b>                                 | Kitchen Facilities                                   | Kitchen types                                                                                                   |
| <ul><li>Carpet</li><li>Tiled Floor</li></ul> | <ul><li>Furnished</li><li>Modern Staircase</li></ul>     | <ul><li>Breakfast Bar</li><li>Range Cooker</li></ul> | <ul><li> Cream &amp; White Units</li><li> Kitchen With Island</li><li> Retro Kitchen</li></ul>                  |
| Parking                                      | Rooms                                                    | Views                                                | Walls & Windows                                                                                                 |
| • Driveway                                   | <ul><li>Living Room</li><li>Playroom</li></ul>           | • Residential View                                   | Painted Walls                                                                                                   |