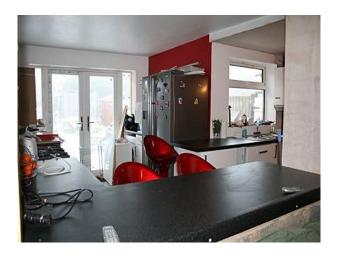

## Interior

Property Features Include:

- Large modern kitchen with white high gloss units and black work surfaces, red and white walls, red breakfast stools, black tiled floor, and breakfast bar
- Large living room with arch to separate room, brow and cream walls, green settees, various pictures and wooden fire place