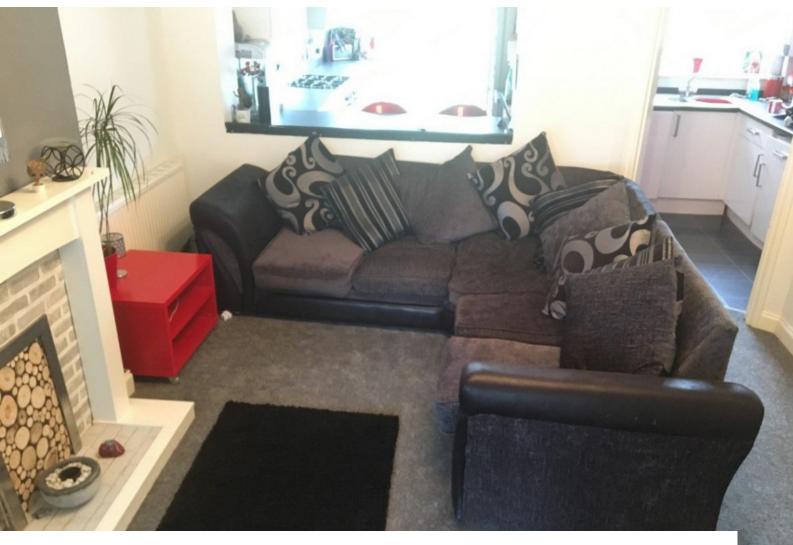

## Interior

Property Features Include:

- Large modern kitchen with white high gloss units and black work surfaces, red and white walls, red breakfast stools, black tiled floor, and breakfast bar
- Large living room with arch to separate room, brow and cream walls, green settees, various pictures and wooden fire place