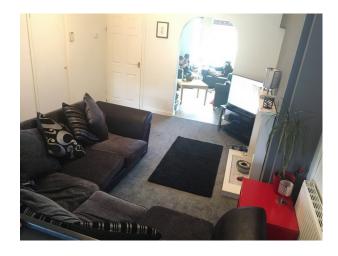

## Interior

Property Features Include:

- Large modern kitchen with white high gloss units and black work surfaces, red and white walls, red breakfast stools, black tiled floor, and breakfast bar
- Large living room with arch to separate room, brow and cream walls, green settees, various pictures and wooden fire place