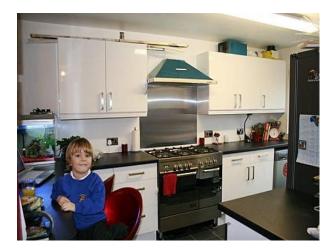

## Interior

Property Features Include:

- Large modern kitchen with white high gloss units and black work surfaces, red and white walls, red breakfast stools, black tiled floor, and breakfast bar
- Large living room with arch to separate room, brow and cream walls, green settees, various pictures and wooden fire place