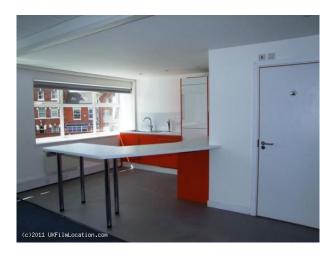

### Walls & Windows

- Large Windows
- Painted Walls

Interior

Modern office space with red kitchen in the midlands