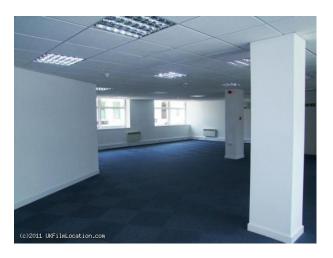

## Rooms Views

- Meeting/Board Room
   City Scape View
- Office
- Reception

### Walls & Windows

- Large Windows
- Painted Walls

Interior

Modern office space with red kitchen in the midlands