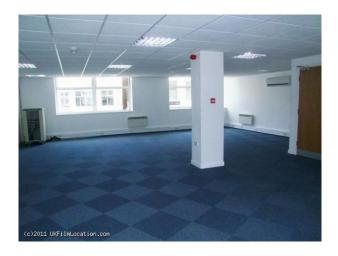

## Rooms Views

- Meeting/Board Room
   City Scape View
- Office
- Reception

### Walls & Windows

- Large Windows
- Painted Walls

Interior

Modern office space with red kitchen in the midlands