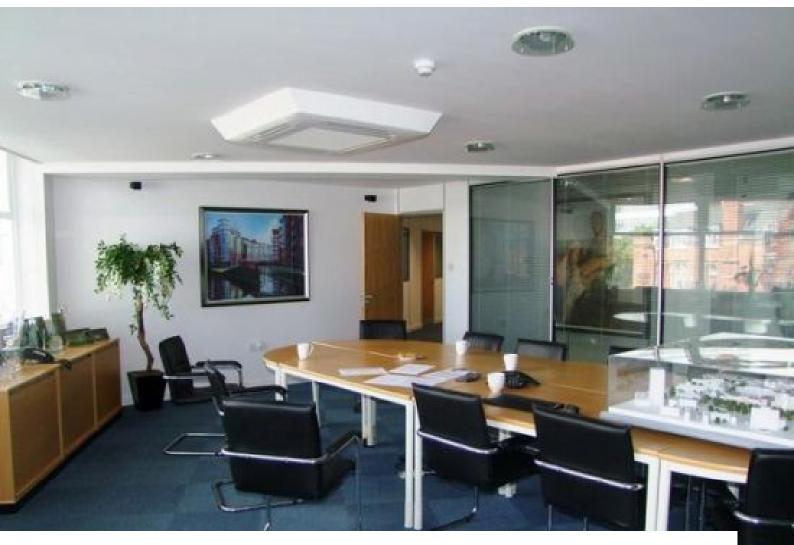

## Rooms Views

- Meeting/Board Room
   City Scape View
- Office
- Reception

### Walls & Windows

- Large Windows
- Painted Walls

Interior

Modern office space with red kitchen in the midlands