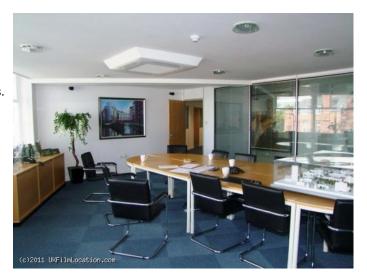

## Rooms Views

- Meeting/Board Room
   City Scape View
- Office
- Reception

### Walls & Windows

- Large Windows
- Painted Walls

Interior

Modern office space with red kitchen in the midlands