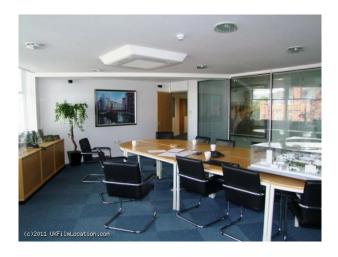

## Rooms Views

- Meeting/Board Room
   City Scape View
- Office
- Reception

### Walls & Windows

- Large Windows
- Painted Walls

Interior

Modern office space with red kitchen in the midlands