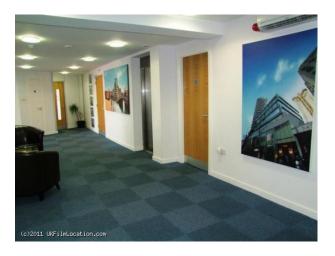

## Rooms Views

- Meeting/Board Room
   City Scape View
- Office
- Reception

### Walls & Windows

- Large Windows
- Painted Walls

Interior

Modern office space with red kitchen in the midlands