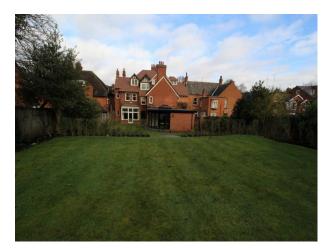

#### Exterior

Front driveway (no gates) provides off street parking for 4 or 5 cars/small vans. Additional free parking is available on the road outside.

At the back, the garden has been tiered, with very nice rounded-off steps leading up to the first tier. On the ground tier there is a patio and around the side, a yard which has natural atmosphere! (also home to a door to single garage or for passage door leading to the front of the house).

1st tier is mainly laid to lawn, and is used as a play area for owners enthusiastic budding footballers. The top tier contains a number of fruit trees and is a tranquil space.