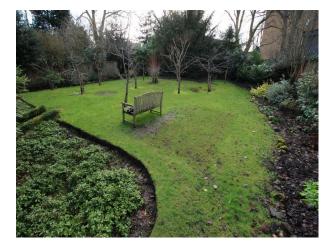

1st tier is mainly laid to lawn, and is used as a play area for owners enthusiastic budding footballers. The top tier contains a number of fruit trees and is a tranquil space.