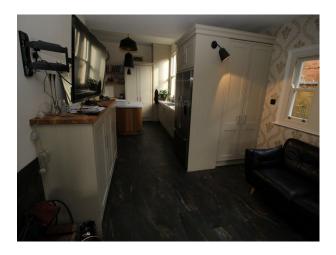

#### Interior

Spacious family home with large living rooms, home gym, adult and teenagers bedrooms, and the addition of a kids hangout room.

Downstairs there is a large kitchen with adjoined dining area. Dining room is semi-circular, with bi-fold doors leading out too a tiered garden. A cellar provides additional shoot opportunities.