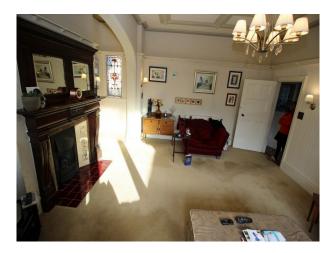

#### Interior

Spacious family home with large living rooms, home gym, adult and teenagers bedrooms, and the addition of a kids hangout room.

Downstairs there is a large kitchen with adjoined dining area. Dining room is semi-circular, with bi-fold doors leading out too a tiered garden. A cellar provides additional shoot opportunities.

The upstairs rooms are spread over 2 additional floors.

Master bedroom is very large with en-suite bathroom, large sash windows and looking out to the front of the property. Bathrooms are also large and very film friendly