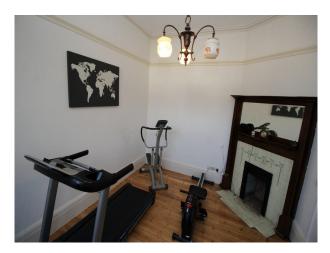

- Dining Room
- Drawing Room
- Gym
- Hallway
- Living Room
- Lounge
- Music Studio

- Painted Walls
- Wallpapered Walls

• Store Room

#### Interior

Spacious family home with large living rooms, home gym, adult and teenagers bedrooms, and the addition of a kids hangout room.

Downstairs there is a large kitchen with adjoined dining area. Dining room is semi-circular, with bi-fold doors leading out too a tiered garden. A cellar provides additional shoot opportunities.