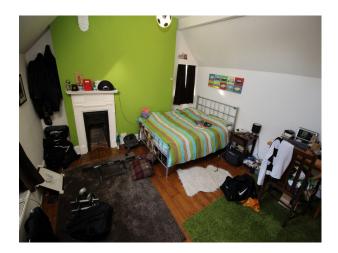

#### Interior

Spacious family home with large living rooms, home gym, adult and teenagers bedrooms, and the addition of a kids hangout room.

Downstairs there is a large kitchen with adjoined dining area. Dining room is semi-circular, with bi-fold doors leading out too a tiered garden. A cellar provides additional shoot opportunities.

The upstairs rooms are spread over 2 additional floors.

Master bedroom is very large with en-suite bathroom, large sash windows and looking out to the front of the property. Bathrooms are also large and very film friendly