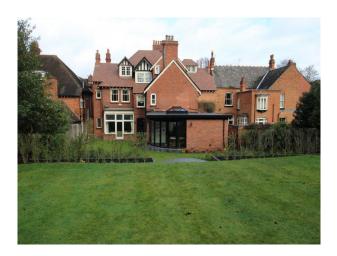

#### Exterior

Front driveway (no gates) provides off street parking for 4 or 5 cars/small vans. Additional free parking is available on the road outside.

At the back, the garden has been tiered, with very nice rounded-off steps leading up to the first tier. On the ground tier there is a patio and around the side, a yard which has natural atmosphere! (also home to a door to single garage or for passage door leading to the front of the house).

1st tier is mainly laid to lawn, and is used as a play area for owners enthusiastic budding footballers. The top tier contains a number of fruit trees and is a tranquil space.