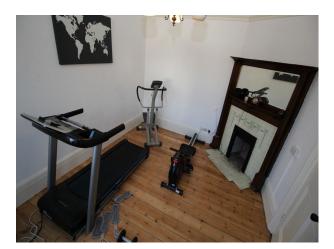

- Dining Room
- Drawing Room
- Gym
- Hallway
- Living Room
- Lounge
- Music Studio

- Painted Walls
- Wallpapered Walls

• Store Room

#### Interior

Spacious family home with large living rooms, home gym, adult and teenagers bedrooms, and the addition of a kids hangout room.

Downstairs there is a large kitchen with adjoined dining area. Dining room is semi-circular, with bi-fold doors leading out too a tiered garden. A cellar provides additional shoot opportunities.