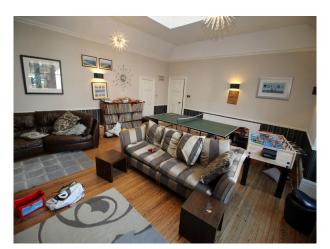

#### Interior

Spacious family home with large living rooms, home gym, adult and teenagers bedrooms, and the addition of a kids hangout room.

Downstairs there is a large kitchen with adjoined dining area. Dining room is semi-circular, with bi-fold doors leading out too a tiered garden. A cellar provides additional shoot opportunities.