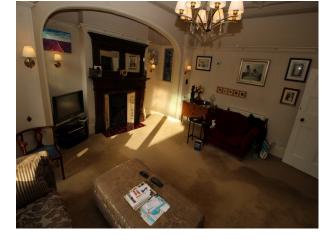

#### Interior

Spacious family home with large living rooms, home gym, adult and teenagers bedrooms, and the addition of a kids hangout room.

Downstairs there is a large kitchen with adjoined dining area. Dining room is semi-circular, with bi-fold doors leading out too a tiered garden. A cellar provides additional shoot opportunities.

The upstairs rooms are spread over 2 additional floors.

Master bedroom is very large with en-suite bathroom, large sash windows and looking out to the front of the property. Bathrooms are also large and very film friendly