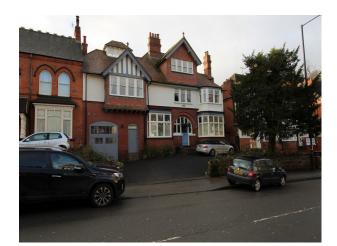

## WM3173 Birmingham: Period Home For Filming

Large period home with space for filming. Sympathetically refurbished to a high standard, and retaining many original features. Great location for indoor/outdoor shoots.

### **Birmingham: Period Home For Filming**

Large period home with space for filming. Sympathetically refurbished to a high standard, and retaining many original features. Great location for indoor/outdoor shoots.

#### Exterior

Front driveway (no gates) provides off street parking for 4 or 5 cars/small vans. Additional free parking is available on the road outside.

At the back, the garden has been tiered, with very nice rounded-off steps leading up to the first tier. On the ground tier there is a patio and around the side, a yard which has natural atmosphere! (also home to a door to single garage or for passage door leading to the front of the house).