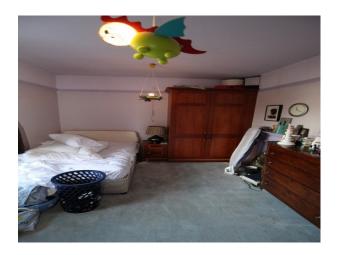

#### Interior

Spacious family home with large living rooms, home gym, adult and teenagers bedrooms, and the addition of a kids hangout room.

Downstairs there is a large kitchen with adjoined dining area. Dining room is semi-circular, with bi-fold doors leading out too a tiered garden. A cellar provides additional shoot opportunities.

The upstairs rooms are spread over 2 additional floors.

Master bedroom is very large with en-suite bathroom, large sash windows and looking out to the front of the property. Bathrooms are also large and very film friendly