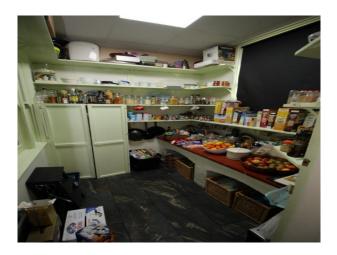

#### Interior

Spacious family home with large living rooms, home gym, adult and teenagers bedrooms, and the addition of a kids hangout room.

Downstairs there is a large kitchen with adjoined dining area. Dining room is semi-circular, with bi-fold doors leading out too a tiered garden. A cellar provides additional shoot opportunities.