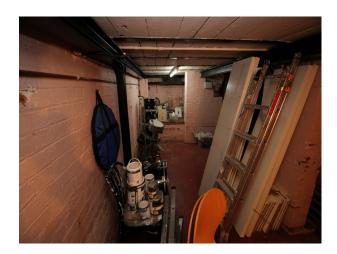

#### Interior

Spacious family home with large living rooms, home gym, adult and teenagers bedrooms, and the addition of a kids hangout room.

Downstairs there is a large kitchen with adjoined dining area. Dining room is semi-circular, with bi-fold doors leading out too a tiered garden. A cellar provides additional shoot opportunities.