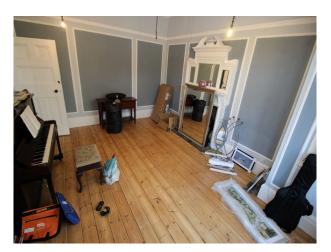

#### Interior

Spacious family home with large living rooms, home gym, adult and teenagers bedrooms, and the addition of a kids hangout room.

Downstairs there is a large kitchen with adjoined dining area. Dining room is semi-circular, with bi-fold doors leading out too a tiered garden. A cellar provides additional shoot opportunities.

The upstairs rooms are spread over 2 additional floors.

Master bedroom is very large with en-suite bathroom, large sash windows and looking out to the front of the property. Bathrooms are also large and very film friendly