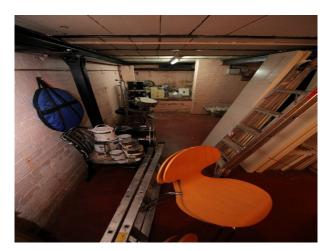

#### Interior

Spacious family home with large living rooms, home gym, adult and teenagers bedrooms, and the addition of a kids hangout room.

Downstairs there is a large kitchen with adjoined dining area. Dining room is semi-circular, with bi-fold doors leading out too a tiered garden. A cellar provides additional shoot opportunities.