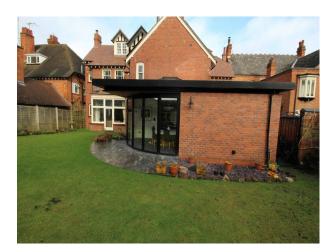

#### Interior

Spacious family home with large living rooms, home gym, adult and teenagers bedrooms, and the addition of a kids hangout room.

Downstairs there is a large kitchen with adjoined dining area. Dining room is semi-circular, with bi-fold doors leading out too a tiered garden. A cellar provides additional shoot opportunities.

#### Exterior

Front driveway (no gates) provides off street parking for 4 or 5 cars/small vans. Additional free parking is available on the road outside.

At the back, the garden has been tiered, with very nice rounded-off steps leading up to the first tier. On the ground tier there is a patio and around the side, a yard which has natural atmosphere! (also home to a door to single garage or for passage door leading to the front of the house).