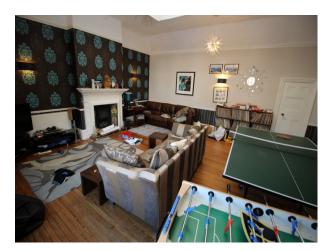

#### Interior

Spacious family home with large living rooms, home gym, adult and teenagers bedrooms, and the addition of a kids hangout room.

Downstairs there is a large kitchen with adjoined dining area. Dining room is semi-circular, with bi-fold doors leading out too a tiered garden. A cellar provides additional shoot opportunities.