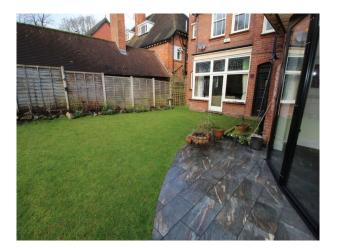

#### Exterior

Front driveway (no gates) provides off street parking for 4 or 5 cars/small vans. Additional free parking is available on the road outside.

At the back, the garden has been tiered, with very nice rounded-off steps leading up to the first tier. On the ground tier there is a patio and around the side, a yard which has natural atmosphere! (also home to a door to single garage or for passage door leading to the front of the house).