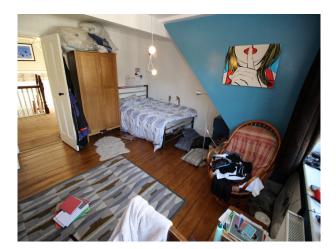

#### Interior

Spacious family home with large living rooms, home gym, adult and teenagers bedrooms, and the addition of a kids hangout room.

Downstairs there is a large kitchen with adjoined dining area. Dining room is semi-circular, with bi-fold doors leading out too a tiered garden. A cellar provides additional shoot opportunities.

The upstairs rooms are spread over 2 additional floors.

Master bedroom is very large with en-suite bathroom, large sash windows and looking out to the front of the property. Bathrooms are also large and very film friendly