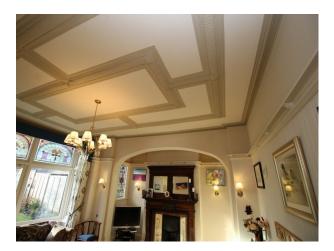

#### Interior

Spacious family home with large living rooms, home gym, adult and teenagers bedrooms, and the addition of a kids hangout room.

Downstairs there is a large kitchen with adjoined dining area. Dining room is semi-circular, with bi-fold doors leading out too a tiered garden. A cellar provides additional shoot opportunities.

The upstairs rooms are spread over 2 additional floors.

Master bedroom is very large with en-suite bathroom, large sash windows and looking out to the front of the property. Bathrooms are also large and very film friendly