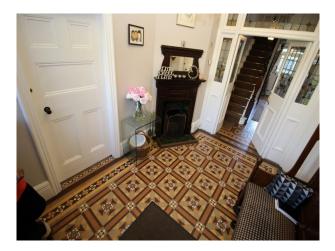

#### Interior

Spacious family home with large living rooms, home gym, adult and teenagers bedrooms, and the addition of a kids hangout room.

Downstairs there is a large kitchen with adjoined dining area. Dining room is semi-circular, with bi-fold doors leading out too a tiered garden. A cellar provides additional shoot opportunities.

The upstairs rooms are spread over 2 additional floors.

Master bedroom is very large with en-suite bathroom, large sash windows and looking out to the front of the property. Bathrooms are also large and very film friendly