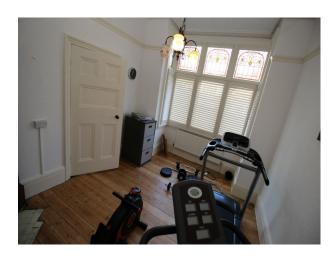

- Dining Room
- Drawing Room
- Gym
- Hallway
- Living Room
- Lounge
- Music Studio

- Painted Walls
- Wallpapered Walls

• Store Room

#### Interior

Spacious family home with large living rooms, home gym, adult and teenagers bedrooms, and the addition of a kids hangout room.

Downstairs there is a large kitchen with adjoined dining area. Dining room is semi-circular, with bi-fold doors leading out too a tiered garden. A cellar provides additional shoot opportunities.