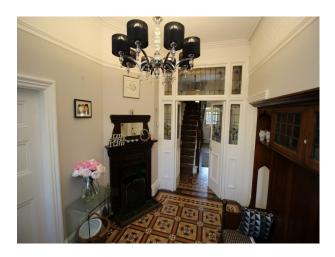

#### Interior

Spacious family home with large living rooms, home gym, adult and teenagers bedrooms, and the addition of a kids hangout room.

Downstairs there is a large kitchen with adjoined dining area. Dining room is semi-circular, with bi-fold doors leading out too a tiered garden. A cellar provides additional shoot opportunities.

The upstairs rooms are spread over 2 additional floors.

Master bedroom is very large with en-suite bathroom, large sash windows and looking out to the front of the property. Bathrooms are also large and very film friendly