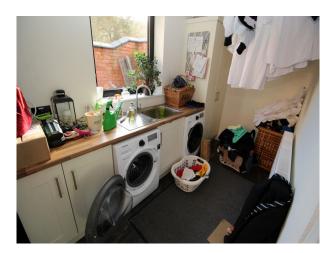

#### Interior

Spacious family home with large living rooms, home gym, adult and teenagers bedrooms, and the addition of a kids hangout room.

Downstairs there is a large kitchen with adjoined dining area. Dining room is semi-circular, with bi-fold doors leading out too a tiered garden. A cellar provides additional shoot opportunities.