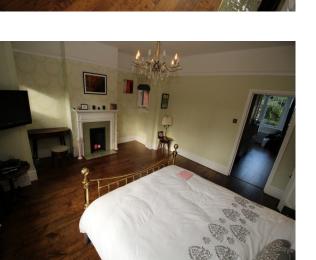

The upstairs rooms are spread over 2 additional floors.

Master bedroom is very large with en-suite bathroom, large sash windows and looking out to the front of the property. Bathrooms are also large and very film friendly