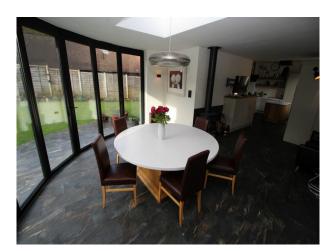

#### Interior

Spacious family home with large living rooms, home gym, adult and teenagers bedrooms, and the addition of a kids hangout room.

Downstairs there is a large kitchen with adjoined dining area. Dining room is semi-circular, with bi-fold doors leading out too a tiered garden. A cellar provides additional shoot opportunities.