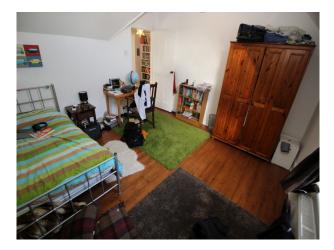

#### Interior

Spacious family home with large living rooms, home gym, adult and teenagers bedrooms, and the addition of a kids hangout room.

Downstairs there is a large kitchen with adjoined dining area. Dining room is semi-circular, with bi-fold doors leading out too a tiered garden. A cellar provides additional shoot opportunities.

The upstairs rooms are spread over 2 additional floors.

Master bedroom is very large with en-suite bathroom, large sash windows and looking out to the front of the property. Bathrooms are also large and very film friendly