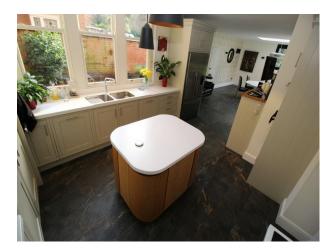

#### Interior

Spacious family home with large living rooms, home gym, adult and teenagers bedrooms, and the addition of a kids hangout room.

Downstairs there is a large kitchen with adjoined dining area. Dining room is semi-circular, with bi-fold doors leading out too a tiered garden. A cellar provides additional shoot opportunities.