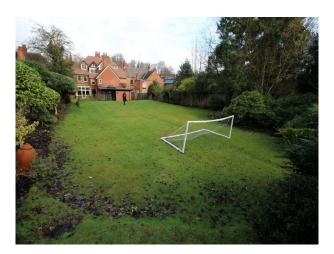

#### Exterior

Front driveway (no gates) provides off street parking for 4 or 5 cars/small vans. Additional free parking is available on the road outside.

At the back, the garden has been tiered, with very nice rounded-off steps leading up to the first tier. On the ground tier there is a patio and around the side, a yard which has natural atmosphere! (also home to a door to single garage or for passage door leading to the front of the house).

1st tier is mainly laid to lawn, and is used as a play area for owners enthusiastic budding footballers. The top tier contains a number of fruit trees and is a tranquil space.