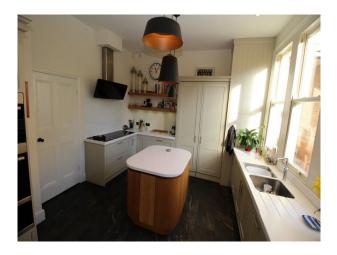

#### Interior

Spacious family home with large living rooms, home gym, adult and teenagers bedrooms, and the addition of a kids hangout room.

Downstairs there is a large kitchen with adjoined dining area. Dining room is semi-circular, with bi-fold doors leading out too a tiered garden. A cellar provides additional shoot opportunities.