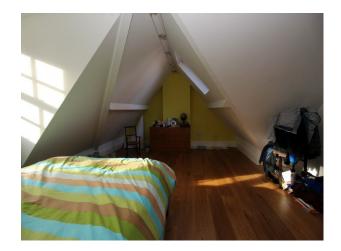

#### Interior

Spacious family home with large living rooms, home gym, adult and teenagers bedrooms, and the addition of a kids hangout room.

Downstairs there is a large kitchen with adjoined dining area. Dining room is semi-circular, with bi-fold doors leading out too a tiered garden. A cellar provides additional shoot opportunities.

The upstairs rooms are spread over 2 additional floors.

Master bedroom is very large with en-suite bathroom, large sash windows and looking out to the front of the property. Bathrooms are also large and very film friendly