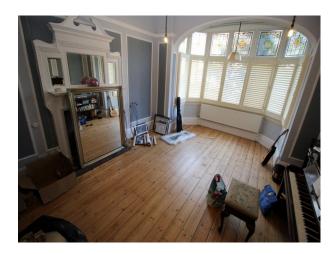

#### Interior

Spacious family home with large living rooms, home gym, adult and teenagers bedrooms, and the addition of a kids hangout room.

Downstairs there is a large kitchen with adjoined dining area. Dining room is semi-circular, with bi-fold doors leading out too a tiered garden. A cellar provides additional shoot opportunities.

The upstairs rooms are spread over 2 additional floors.

Master bedroom is very large with en-suite bathroom, large sash windows and looking out to the front of the property. Bathrooms are also large and very film friendly