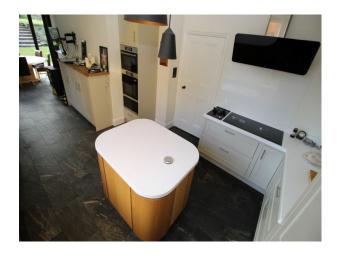

#### Interior

Spacious family home with large living rooms, home gym, adult and teenagers bedrooms, and the addition of a kids hangout room.

Downstairs there is a large kitchen with adjoined dining area. Dining room is semi-circular, with bi-fold doors leading out too a tiered garden. A cellar provides additional shoot opportunities.