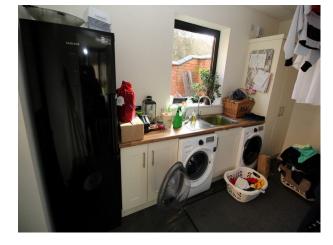

#### Interior

Spacious family home with large living rooms, home gym, adult and teenagers bedrooms, and the addition of a kids hangout room.

Downstairs there is a large kitchen with adjoined dining area. Dining room is semi-circular, with bi-fold doors leading out too a tiered garden. A cellar provides additional shoot opportunities.