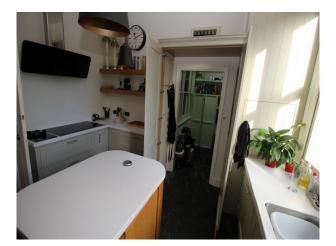

#### Interior

Spacious family home with large living rooms, home gym, adult and teenagers bedrooms, and the addition of a kids hangout room.

Downstairs there is a large kitchen with adjoined dining area. Dining room is semi-circular, with bi-fold doors leading out too a tiered garden. A cellar provides additional shoot opportunities.