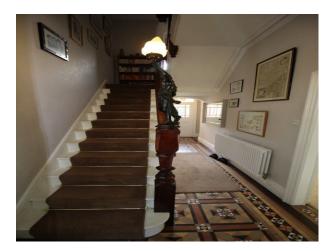

#### Interior

Spacious family home with large living rooms, home gym, adult and teenagers bedrooms, and the addition of a kids hangout room.

Downstairs there is a large kitchen with adjoined dining area. Dining room is semi-circular, with bi-fold doors leading out too a tiered garden. A cellar provides additional shoot opportunities.

The upstairs rooms are spread over 2 additional floors.

Master bedroom is very large with en-suite bathroom, large sash windows and looking out to the front of the property. Bathrooms are also large and very film friendly