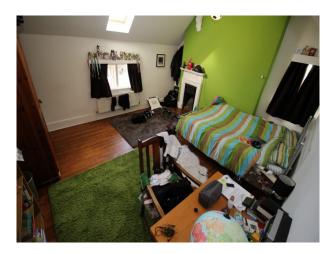

#### Interior

Spacious family home with large living rooms, home gym, adult and teenagers bedrooms, and the addition of a kids hangout room.

Downstairs there is a large kitchen with adjoined dining area. Dining room is semi-circular, with bi-fold doors leading out too a tiered garden. A cellar provides additional shoot opportunities.

The upstairs rooms are spread over 2 additional floors.

Master bedroom is very large with en-suite bathroom, large sash windows and looking out to the front of the property. Bathrooms are also large and very film friendly