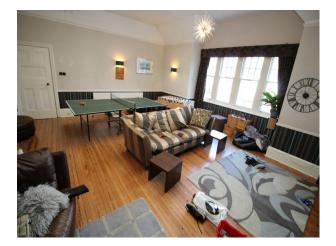

#### Interior

Spacious family home with large living rooms, home gym, adult and teenagers bedrooms, and the addition of a kids hangout room.

Downstairs there is a large kitchen with adjoined dining area. Dining room is semi-circular, with bi-fold doors leading out too a tiered garden. A cellar provides additional shoot opportunities.