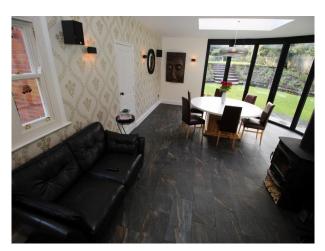

#### Interior

Spacious family home with large living rooms, home gym, adult and teenagers bedrooms, and the addition of a kids hangout room.

Downstairs there is a large kitchen with adjoined dining area. Dining room is semi-circular, with bi-fold doors leading out too a tiered garden. A cellar provides additional shoot opportunities.