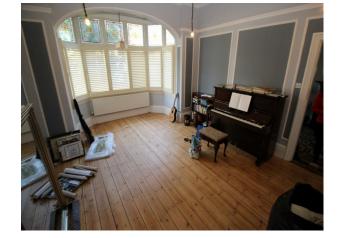

#### Interior

Spacious family home with large living rooms, home gym, adult and teenagers bedrooms, and the addition of a kids hangout room.

Downstairs there is a large kitchen with adjoined dining area. Dining room is semi-circular, with bi-fold doors leading out too a tiered garden. A cellar provides additional shoot opportunities.

The upstairs rooms are spread over 2 additional floors.

Master bedroom is very large with en-suite bathroom, large sash windows and looking out to the front of the property. Bathrooms are also large and very film friendly