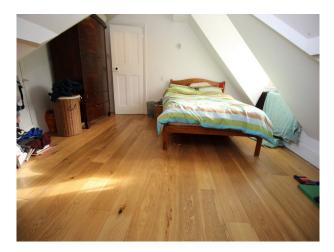

#### Interior

Spacious family home with large living rooms, home gym, adult and teenagers bedrooms, and the addition of a kids hangout room.

Downstairs there is a large kitchen with adjoined dining area. Dining room is semi-circular, with bi-fold doors leading out too a tiered garden. A cellar provides additional shoot opportunities.

The upstairs rooms are spread over 2 additional floors.

Master bedroom is very large with en-suite bathroom, large sash windows and looking out to the front of the property. Bathrooms are also large and very film friendly