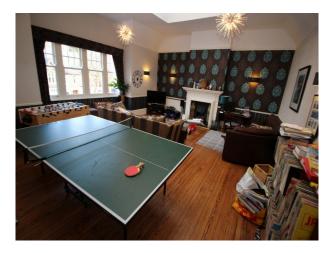

#### Interior

Spacious family home with large living rooms, home gym, adult and teenagers bedrooms, and the addition of a kids hangout room.

Downstairs there is a large kitchen with adjoined dining area. Dining room is semi-circular, with bi-fold doors leading out too a tiered garden. A cellar provides additional shoot opportunities.