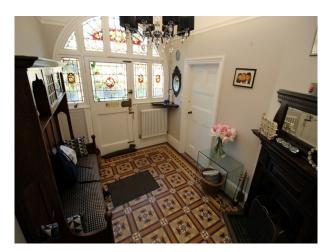

- Dining Room
- Drawing Room
- Gym
- Hallway
- Living Room
- Lounge
- Music Studio

- Painted Walls
- Wallpapered Walls

• Store Room

#### Interior

Spacious family home with large living rooms, home gym, adult and teenagers bedrooms, and the addition of a kids hangout room.

Downstairs there is a large kitchen with adjoined dining area. Dining room is semi-circular, with bi-fold doors leading out too a tiered garden. A cellar provides additional shoot opportunities.