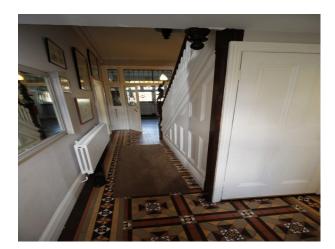

#### Interior

Spacious family home with large living rooms, home gym, adult and teenagers bedrooms, and the addition of a kids hangout room.

Downstairs there is a large kitchen with adjoined dining area. Dining room is semi-circular, with bi-fold doors leading out too a tiered garden. A cellar provides additional shoot opportunities.