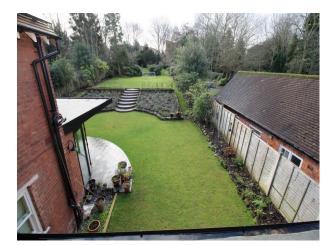

#### Exterior

Front driveway (no gates) provides off street parking for 4 or 5 cars/small vans. Additional free parking is available on the road outside.

At the back, the garden has been tiered, with very nice rounded-off steps leading up to the first tier. On the ground tier there is a patio and around the side, a yard which has natural atmosphere! (also home to a door to single garage or for passage door leading to the front of the house).

1st tier is mainly laid to lawn, and is used as a play area for owners enthusiastic budding footballers. The top tier contains a number of fruit trees and is a tranquil space.