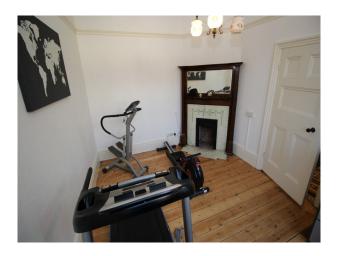

- Dining Room
- Drawing Room
- Gym
- Hallway
- Living Room
- Lounge
- Music Studio

- Painted Walls
- Wallpapered Walls

• Store Room

#### Interior

Spacious family home with large living rooms, home gym, adult and teenagers bedrooms, and the addition of a kids hangout room.

Downstairs there is a large kitchen with adjoined dining area. Dining room is semi-circular, with bi-fold doors leading out too a tiered garden. A cellar provides additional shoot opportunities.