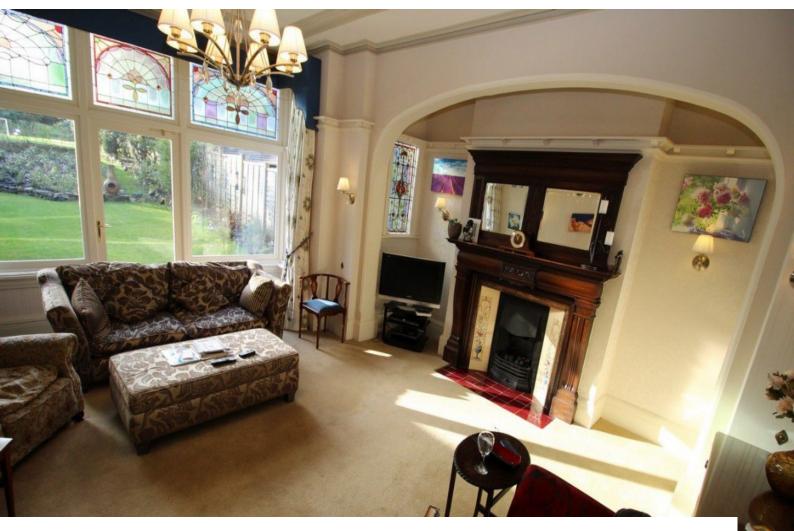

#### Interior

Spacious family home with large living rooms, home gym, adult and teenagers bedrooms, and the addition of a kids hangout room.

Downstairs there is a large kitchen with adjoined dining area. Dining room is semi-circular, with bi-fold doors leading out too a tiered garden. A cellar provides additional shoot opportunities.

The upstairs rooms are spread over 2 additional floors.

Master bedroom is very large with en-suite bathroom, large sash windows and looking out to the front of the property. Bathrooms are also large and very film friendly