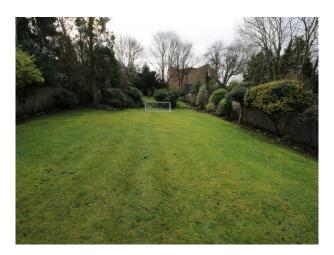

#### Exterior

Front driveway (no gates) provides off street parking for 4 or 5 cars/small vans. Additional free parking is available on the road outside.

At the back, the garden has been tiered, with very nice rounded-off steps leading up to the first tier. On the ground tier there is a patio and around the side, a yard which has natural atmosphere! (also home to a door to single garage or for passage door leading to the front of the house).

1st tier is mainly laid to lawn, and is used as a play area for owners enthusiastic budding footballers. The top tier contains a number of fruit trees and is a tranquil space.