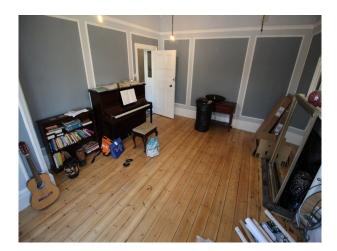

- Dining Room
- Drawing Room
- Gym
- Hallway
- Living Room
- Lounge
- Music Studio

- Painted Walls
- Wallpapered Walls

• Store Room

#### Interior

Spacious family home with large living rooms, home gym, adult and teenagers bedrooms, and the addition of a kids hangout room.

Downstairs there is a large kitchen with adjoined dining area. Dining room is semi-circular, with bi-fold doors leading out too a tiered garden. A cellar provides additional shoot opportunities.