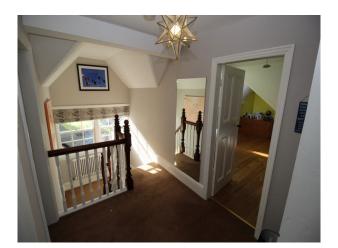

#### Interior

Spacious family home with large living rooms, home gym, adult and teenagers bedrooms, and the addition of a kids hangout room.

Downstairs there is a large kitchen with adjoined dining area. Dining room is semi-circular, with bi-fold doors leading out too a tiered garden. A cellar provides additional shoot opportunities.

The upstairs rooms are spread over 2 additional floors.

Master bedroom is very large with en-suite bathroom, large sash windows and looking out to the front of the property. Bathrooms are also large and very film friendly