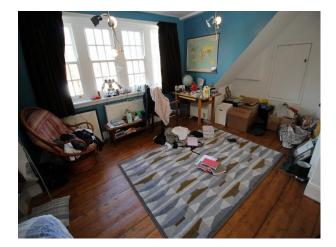

#### Interior

Spacious family home with large living rooms, home gym, adult and teenagers bedrooms, and the addition of a kids hangout room.

Downstairs there is a large kitchen with adjoined dining area. Dining room is semi-circular, with bi-fold doors leading out too a tiered garden. A cellar provides additional shoot opportunities.

The upstairs rooms are spread over 2 additional floors.

Master bedroom is very large with en-suite bathroom, large sash windows and looking out to the front of the property. Bathrooms are also large and very film friendly