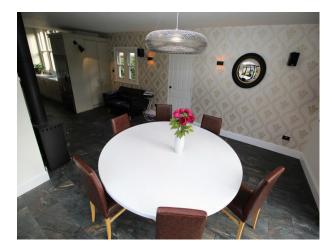

#### Interior

Spacious family home with large living rooms, home gym, adult and teenagers bedrooms, and the addition of a kids hangout room.

Downstairs there is a large kitchen with adjoined dining area. Dining room is semi-circular, with bi-fold doors leading out too a tiered garden. A cellar provides additional shoot opportunities.