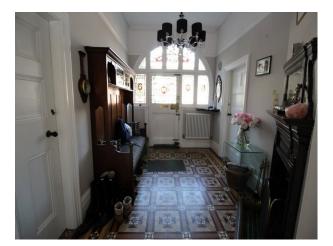

- Dining Room
- Drawing Room
- Gym
- Hallway
- Living Room
- Lounge
- Music Studio

- Painted Walls
- Wallpapered Walls

• Store Room

#### Interior

Spacious family home with large living rooms, home gym, adult and teenagers bedrooms, and the addition of a kids hangout room.

Downstairs there is a large kitchen with adjoined dining area. Dining room is semi-circular, with bi-fold doors leading out too a tiered garden. A cellar provides additional shoot opportunities.