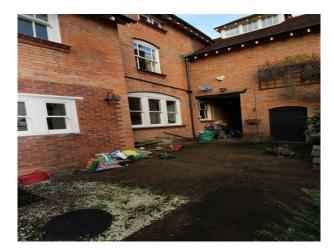

#### Exterior

Front driveway (no gates) provides off street parking for 4 or 5 cars/small vans. Additional free parking is available on the road outside.

At the back, the garden has been tiered, with very nice rounded-off steps leading up to the first tier. On the ground tier there is a patio and around the side, a yard which has natural atmosphere! (also home to a door to single garage or for passage door leading to the front of the house).

1st tier is mainly laid to lawn, and is used as a play area for owners enthusiastic budding footballers. The top tier contains a number of fruit trees and is a tranquil space.