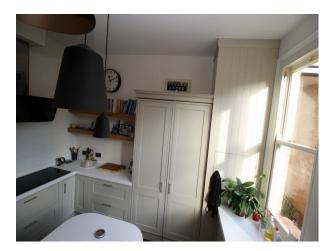

#### Interior

Spacious family home with large living rooms, home gym, adult and teenagers bedrooms, and the addition of a kids hangout room.

Downstairs there is a large kitchen with adjoined dining area. Dining room is semi-circular, with bi-fold doors leading out too a tiered garden. A cellar provides additional shoot opportunities.