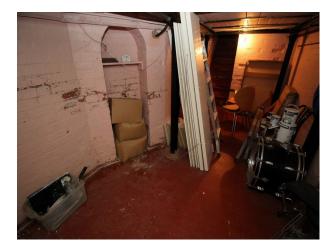

#### Interior

Spacious family home with large living rooms, home gym, adult and teenagers bedrooms, and the addition of a kids hangout room.

Downstairs there is a large kitchen with adjoined dining area. Dining room is semi-circular, with bi-fold doors leading out too a tiered garden. A cellar provides additional shoot opportunities.