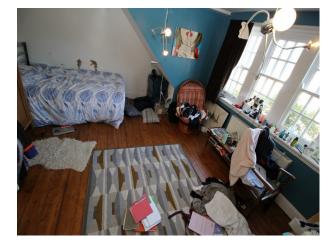

#### Interior

Spacious family home with large living rooms, home gym, adult and teenagers bedrooms, and the addition of a kids hangout room.

Downstairs there is a large kitchen with adjoined dining area. Dining room is semi-circular, with bi-fold doors leading out too a tiered garden. A cellar provides additional shoot opportunities.

The upstairs rooms are spread over 2 additional floors.

Master bedroom is very large with en-suite bathroom, large sash windows and looking out to the front of the property. Bathrooms are also large and very film friendly