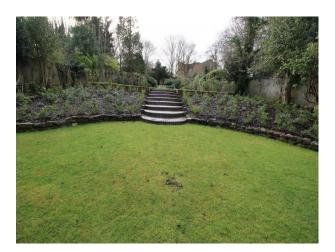

#### Exterior

Front driveway (no gates) provides off street parking for 4 or 5 cars/small vans. Additional free parking is available on the road outside.

At the back, the garden has been tiered, with very nice rounded-off steps leading up to the first tier. On the ground tier there is a patio and around the side, a yard which has natural atmosphere! (also home to a door to single garage or for passage door leading to the front of the house).

1st tier is mainly laid to lawn, and is used as a play area for owners enthusiastic budding footballers. The top tier contains a number of fruit trees and is a tranquil space.