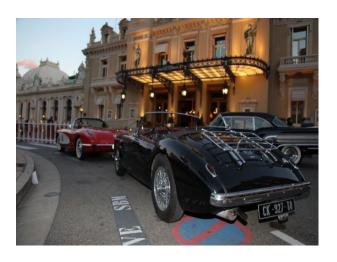

## **Black MG Sports Car For Filming**

Black MG sports car available for filming and photoshoots.

**Location:** France **Within the M25:** No

Categories: Cars, Camper Vans & Caravans

### Views

• City Scape View

| Interior                                                                                                                                                                                   |
|--------------------------------------------------------------------------------------------------------------------------------------------------------------------------------------------|
| Black MG Convertible now offered as a location prop for filming and photo-shoots. The vehicle is resident in Southern France, but can be made available for shoots across France or Italy. |
|                                                                                                                                                                                            |
|                                                                                                                                                                                            |