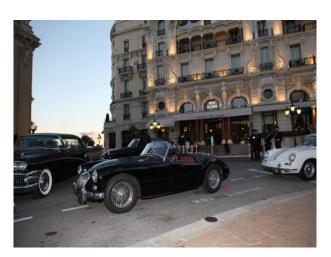

## **Black MG Sports Car For Filming**

Black MG sports car available for filming and photoshoots.

**Location:** France **Within the M25:** No

Categories: Cars, Camper Vans & Caravans

### Views

• City Scape View

| Interior                                                                                                                                                                                   |
|--------------------------------------------------------------------------------------------------------------------------------------------------------------------------------------------|
| Black MG Convertible now offered as a location prop for filming and photo-shoots. The vehicle is resident in Southern France, but can be made available for shoots across France or Italy. |
|                                                                                                                                                                                            |
|                                                                                                                                                                                            |