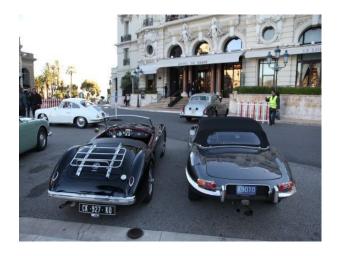

## **Black MG Sports Car For Filming**

Black MG sports car available for filming and photoshoots.

**Location:** France **Within the M25:** No

Categories: Cars, Camper Vans & Caravans

### Views

• City Scape View

| Interior                                                                                                                                                                                   |
|--------------------------------------------------------------------------------------------------------------------------------------------------------------------------------------------|
| Black MG Convertible now offered as a location prop for filming and photo-shoots. The vehicle is resident in Southern France, but can be made available for shoots across France or Italy. |
|                                                                                                                                                                                            |
|                                                                                                                                                                                            |