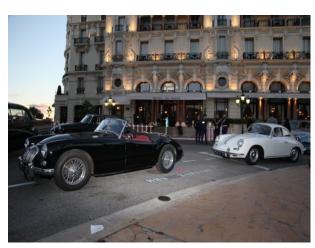

## **Black MG Sports Car For Filming**

Black MG sports car available for filming and photoshoots.

**Location:** France **Within the M25:** No

Categories: Cars, Camper Vans & Caravans

### Views

• City Scape View

| Interior                                                                                                                                                                                   |
|--------------------------------------------------------------------------------------------------------------------------------------------------------------------------------------------|
| Black MG Convertible now offered as a location prop for filming and photo-shoots. The vehicle is resident in Southern France, but can be made available for shoots across France or Italy. |
|                                                                                                                                                                                            |
|                                                                                                                                                                                            |