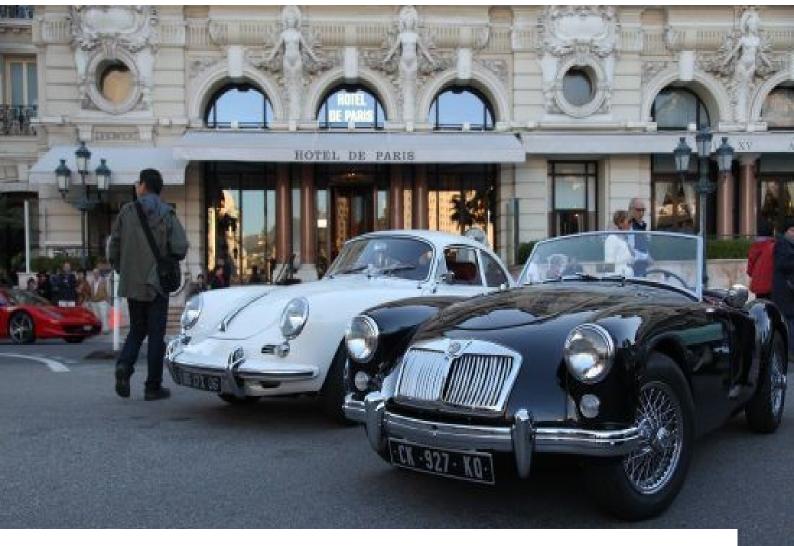

## **Black MG Sports Car For Filming**

Black MG sports car available for filming and photoshoots.

**Location:** France **Within the M25:** No

Categories: Cars, Camper Vans & Caravans

### Views

• City Scape View

| Interior                                                                                                                                                                                   |
|--------------------------------------------------------------------------------------------------------------------------------------------------------------------------------------------|
| Black MG Convertible now offered as a location prop for filming and photo-shoots. The vehicle is resident in Southern France, but can be made available for shoots across France or Italy. |
|                                                                                                                                                                                            |
|                                                                                                                                                                                            |