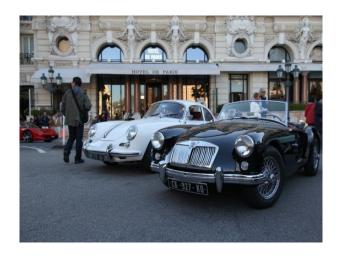

## **Black MG Sports Car For Filming**

Black MG sports car available for filming and photoshoots.

**Location:** France **Within the M25:** No

Categories: Cars, Camper Vans & Caravans

### Views

• City Scape View

| Interior                                                                                                                                                                                   |
|--------------------------------------------------------------------------------------------------------------------------------------------------------------------------------------------|
| Black MG Convertible now offered as a location prop for filming and photo-shoots. The vehicle is resident in Southern France, but can be made available for shoots across France or Italy. |
|                                                                                                                                                                                            |
|                                                                                                                                                                                            |