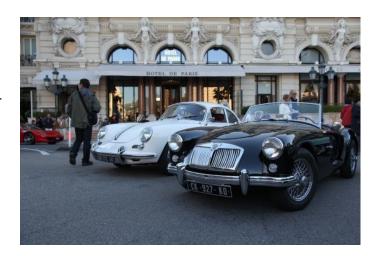

## **Black MG Sports Car For Filming**

Black MG sports car available for filming and photoshoots.

**Location:** France **Within the M25:** No

Categories: Cars, Camper Vans & Caravans

### Views

• City Scape View

| Interior                                                                                                                                                                                   |
|--------------------------------------------------------------------------------------------------------------------------------------------------------------------------------------------|
| Black MG Convertible now offered as a location prop for filming and photo-shoots. The vehicle is resident in Southern France, but can be made available for shoots across France or Italy. |
|                                                                                                                                                                                            |
|                                                                                                                                                                                            |