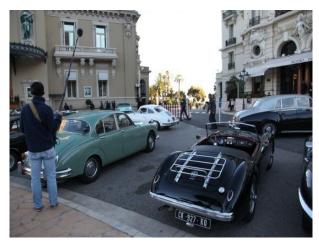

## **Black MG Sports Car For Filming**

Black MG sports car available for filming and photoshoots.

**Location:** France **Within the M25:** No

Categories: Cars, Camper Vans & Caravans

### Views

• City Scape View

| Interior                                                                                                                                                                                   |
|--------------------------------------------------------------------------------------------------------------------------------------------------------------------------------------------|
| Black MG Convertible now offered as a location prop for filming and photo-shoots. The vehicle is resident in Southern France, but can be made available for shoots across France or Italy. |
|                                                                                                                                                                                            |
|                                                                                                                                                                                            |