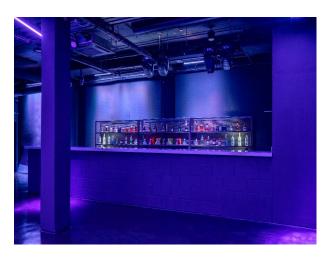

# Interior 202 sqm of exceptional blackout studio space. Polished concrete floor, DJ booth, House lighting rig, LED ceiling screen, Sonos sound system and Three-phase power.