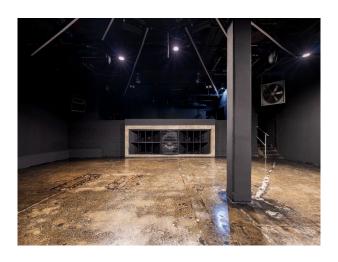

# **LON6664 Black Out Studio Space For Filming**

202 sqm of exceptional blackout studio space with polished concrete floor and LED ceiling screen for filming and video shoots

### **Black Out Studio Space For Filming**

 $202\ sqm$  of exceptional blackout studio space with polished concrete floor and LED ceiling screen for filming and video shoots

Location: East London, London, United Kingdom

# Interior 202 sqm of exceptional blackout studio space. Polished concrete floor, DJ booth, House lighting rig, LED ceiling screen, Sonos sound system and Three-phase power.