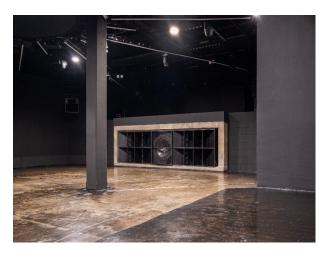

# **LON6664 Black Out Studio Space For Filming**

202 sqm of exceptional blackout studio space with polished concrete floor and LED ceiling screen for filming and video shoots

### **Black Out Studio Space For Filming**

 $202\ sqm$  of exceptional blackout studio space with polished concrete floor and LED ceiling screen for filming and video shoots

Location: East London, London, United Kingdom

# Interior 202 sqm of exceptional blackout studio space. Polished concrete floor, DJ booth, House lighting rig, LED ceiling screen, Sonos sound system and Three-phase power.