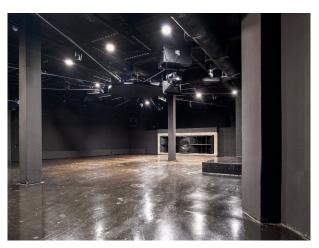

# **LON6664 Black Out Studio Space For Filming**

202 sqm of exceptional blackout studio space with polished concrete floor and LED ceiling screen for filming and video shoots

### **Black Out Studio Space For Filming**

 $202\ sqm$  of exceptional blackout studio space with polished concrete floor and LED ceiling screen for filming and video shoots

Location: East London, London, United Kingdom

# Interior 202 sqm of exceptional blackout studio space. Polished concrete floor, DJ booth, House lighting rig, LED ceiling screen, Sonos sound system and Three-phase power.