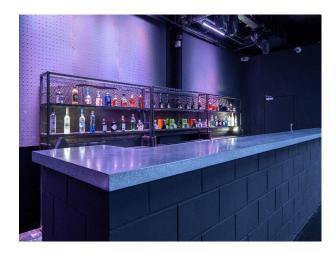

# Interior 202 sqm of exceptional blackout studio space. Polished concrete floor, DJ booth, House lighting rig, LED ceiling screen, Sonos sound system and Three-phase power.