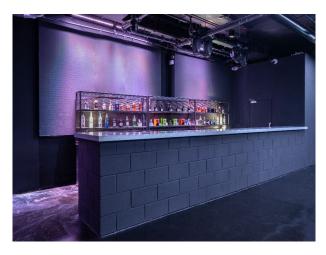

# Interior 202 sqm of exceptional blackout studio space. Polished concrete floor, DJ booth, House lighting rig, LED ceiling screen, Sonos sound system and Three-phase power.