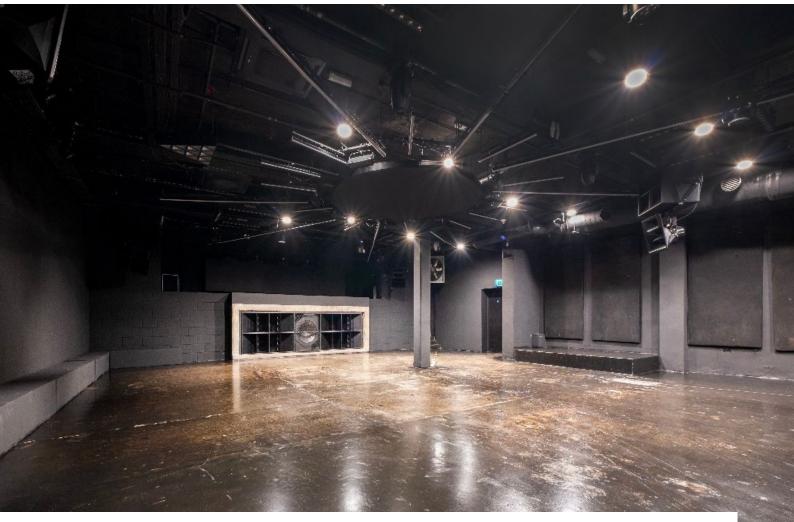

# **LON6664 Black Out Studio Space For Filming**

202 sqm of exceptional blackout studio space with polished concrete floor and LED ceiling screen for filming and video shoots

### **Black Out Studio Space For Filming**

 $202\ sqm$  of exceptional blackout studio space with polished concrete floor and LED ceiling screen for filming and video shoots

Location: East London, London, United Kingdom

# Interior 202 sqm of exceptional blackout studio space. Polished concrete floor, DJ booth, House lighting rig, LED ceiling screen, Sonos sound system and Three-phase power.