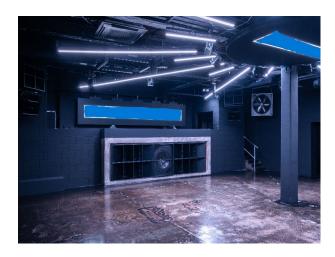

# **LON6664 Black Out Studio Space For Filming**

202 sqm of exceptional blackout studio space with polished concrete floor and LED ceiling screen for filming and video shoots

### **Black Out Studio Space For Filming**

 $202\ sqm$  of exceptional blackout studio space with polished concrete floor and LED ceiling screen for filming and video shoots

Location: East London, London, United Kingdom

# Interior 202 sqm of exceptional blackout studio space. Polished concrete floor, DJ booth, House lighting rig, LED ceiling screen, Sonos sound system and Three-phase power.