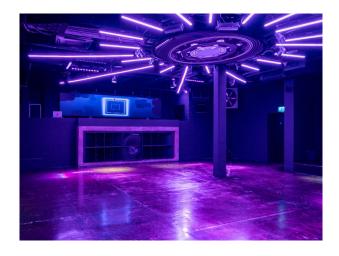

# **LON6664 Black Out Studio Space For Filming**

202 sqm of exceptional blackout studio space with polished concrete floor and LED ceiling screen for filming and video shoots

### **Black Out Studio Space For Filming**

 $202\ sqm$  of exceptional blackout studio space with polished concrete floor and LED ceiling screen for filming and video shoots

Location: East London, London, United Kingdom

# Interior 202 sqm of exceptional blackout studio space. Polished concrete floor, DJ booth, House lighting rig, LED ceiling screen, Sonos sound system and Three-phase power.