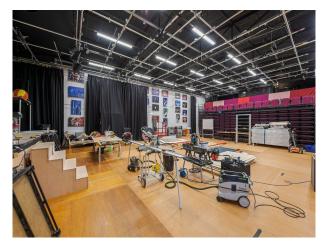

### Interior

Playing fields, Cricket Pavillion, All weather courts, Playground, Sports Hall, Classrooms, Music hall, Assembly Hall, Swimming Pool, School dining room, Boarding house – bedrooms, common room, dorms, Library