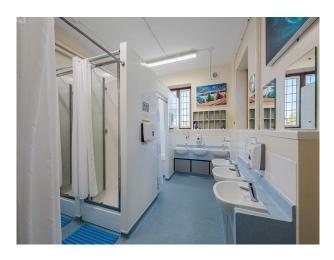

### Interior

Playing fields, Cricket Pavillion, All weather courts, Playground, Sports Hall, Classrooms, Music hall, Assembly Hall, Swimming Pool, School dining room, Boarding house – bedrooms, common room, dorms, Library