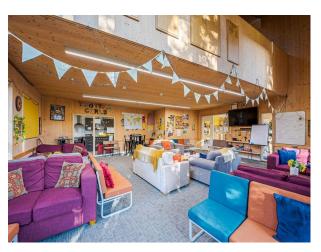

### Interior

Playing fields, Cricket Pavillion, All weather courts, Playground, Sports Hall, Classrooms, Music hall, Assembly Hall, Swimming Pool, School dining room, Boarding house – bedrooms, common room, dorms, Library