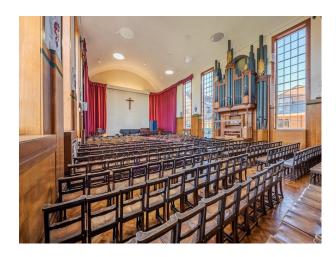

### Interior

Playing fields, Cricket Pavillion, All weather courts, Playground, Sports Hall, Classrooms, Music hall, Assembly Hall, Swimming Pool, School dining room, Boarding house – bedrooms, common room, dorms, Library