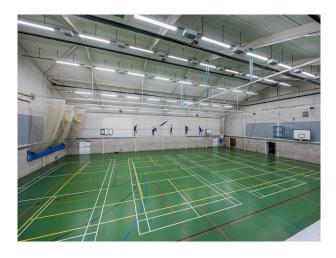

### Interior

Playing fields, Cricket Pavillion, All weather courts, Playground, Sports Hall, Classrooms, Music hall, Assembly Hall, Swimming Pool, School dining room, Boarding house – bedrooms, common room, dorms, Library