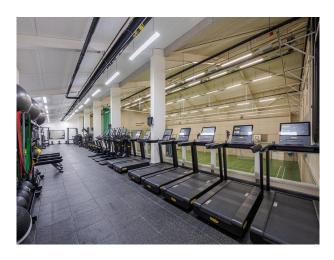

### Interior

Playing fields, Cricket Pavillion, All weather courts, Playground, Sports Hall, Classrooms, Music hall, Assembly Hall, Swimming Pool, School dining room, Boarding house – bedrooms, common room, dorms, Library