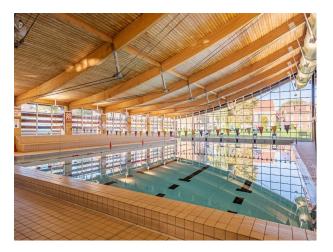

### Interior

Playing fields, Cricket Pavillion, All weather courts, Playground, Sports Hall, Classrooms, Music hall, Assembly Hall, Swimming Pool, School dining room, Boarding house – bedrooms, common room, dorms, Library