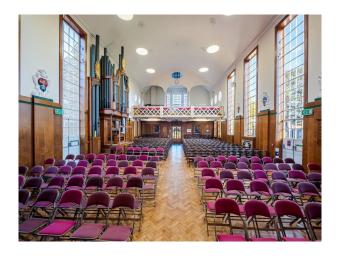

### Interior

Playing fields, Cricket Pavillion, All weather courts, Playground, Sports Hall, Classrooms, Music hall, Assembly Hall, Swimming Pool, School dining room, Boarding house – bedrooms, common room, dorms, Library