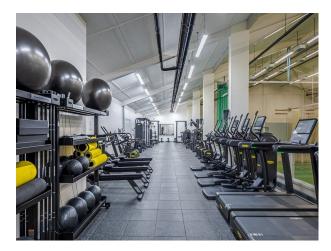

### Interior

Playing fields, Cricket Pavillion, All weather courts, Playground, Sports Hall, Classrooms, Music hall, Assembly Hall, Swimming Pool, School dining room, Boarding house – bedrooms, common room, dorms, Library