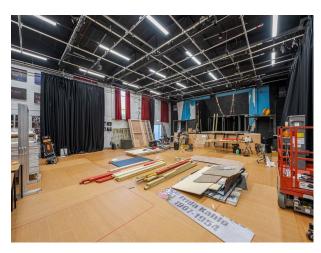

### Interior

Playing fields, Cricket Pavillion, All weather courts, Playground, Sports Hall, Classrooms, Music hall, Assembly Hall, Swimming Pool, School dining room, Boarding house – bedrooms, common room, dorms, Library