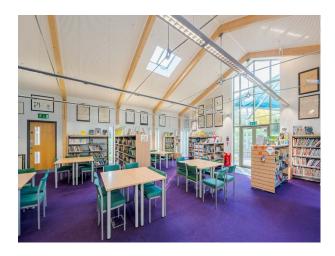

### Interior

Playing fields, Cricket Pavillion, All weather courts, Playground, Sports Hall, Classrooms, Music hall, Assembly Hall, Swimming Pool, School dining room, Boarding house – bedrooms, common room, dorms, Library