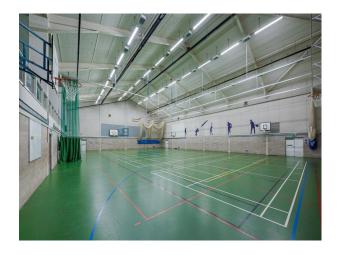

### Interior

Playing fields, Cricket Pavillion, All weather courts, Playground, Sports Hall, Classrooms, Music hall, Assembly Hall, Swimming Pool, School dining room, Boarding house – bedrooms, common room, dorms, Library