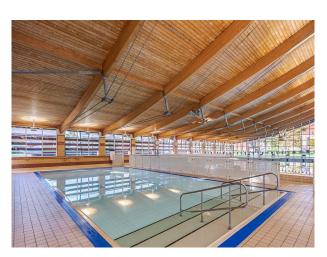

### Interior

Playing fields, Cricket Pavillion, All weather courts, Playground, Sports Hall, Classrooms, Music hall, Assembly Hall, Swimming Pool, School dining room, Boarding house – bedrooms, common room, dorms, Library