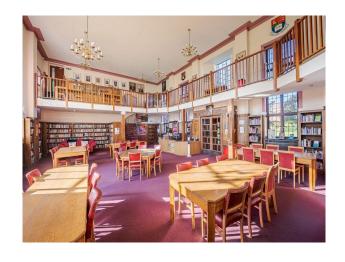

### Interior

Playing fields, Cricket Pavillion, All weather courts, Playground, Sports Hall, Classrooms, Music hall, Assembly Hall, Swimming Pool, School dining room, Boarding house – bedrooms, common room, dorms, Library