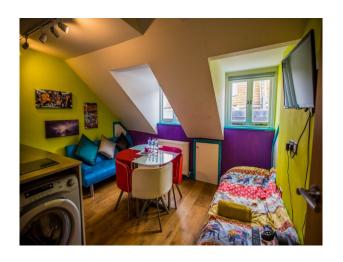

| Inter | rior                      |             |  |
|-------|---------------------------|-------------|--|
| brigh | tly painted rooms with wo | oden floors |  |
|       |                           |             |  |
|       |                           |             |  |
|       |                           |             |  |
|       |                           |             |  |
|       |                           |             |  |
|       |                           |             |  |