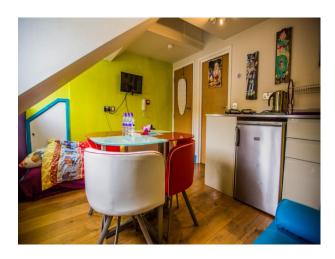

| Inter | rior                      |             |  |
|-------|---------------------------|-------------|--|
| brigh | tly painted rooms with wo | oden floors |  |
|       |                           |             |  |
|       |                           |             |  |
|       |                           |             |  |
|       |                           |             |  |
|       |                           |             |  |
|       |                           |             |  |