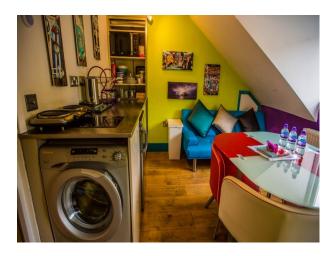

| Inter | rior                      |             |  |
|-------|---------------------------|-------------|--|
| brigh | tly painted rooms with wo | oden floors |  |
|       |                           |             |  |
|       |                           |             |  |
|       |                           |             |  |
|       |                           |             |  |
|       |                           |             |  |
|       |                           |             |  |