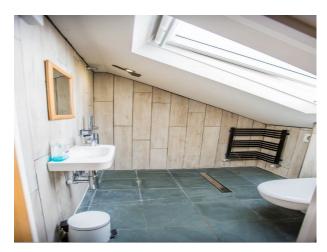

| Inter | rior                      |             |  |
|-------|---------------------------|-------------|--|
| brigh | tly painted rooms with wo | oden floors |  |
|       |                           |             |  |
|       |                           |             |  |
|       |                           |             |  |
|       |                           |             |  |
|       |                           |             |  |
|       |                           |             |  |