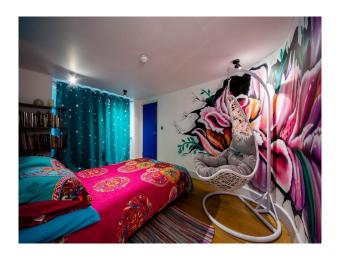

| Inter | rior                      |             |  |
|-------|---------------------------|-------------|--|
| brigh | tly painted rooms with wo | oden floors |  |
|       |                           |             |  |
|       |                           |             |  |
|       |                           |             |  |
|       |                           |             |  |
|       |                           |             |  |
|       |                           |             |  |