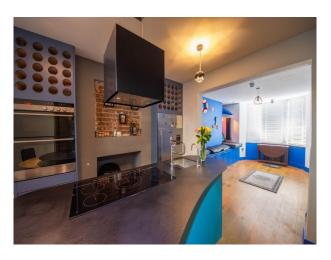

| Inter | rior                      |             |  |
|-------|---------------------------|-------------|--|
| brigh | tly painted rooms with wo | oden floors |  |
|       |                           |             |  |
|       |                           |             |  |
|       |                           |             |  |
|       |                           |             |  |
|       |                           |             |  |
|       |                           |             |  |