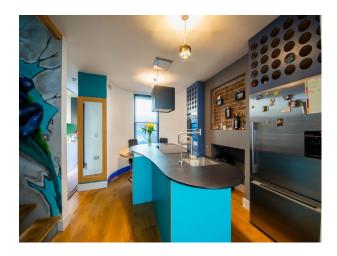

| Inter | rior                      |             |  |
|-------|---------------------------|-------------|--|
| brigh | tly painted rooms with wo | oden floors |  |
|       |                           |             |  |
|       |                           |             |  |
|       |                           |             |  |
|       |                           |             |  |
|       |                           |             |  |
|       |                           |             |  |