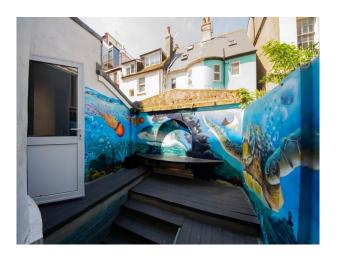

| Inter | rior                      |             |  |
|-------|---------------------------|-------------|--|
| brigh | tly painted rooms with wo | oden floors |  |
|       |                           |             |  |
|       |                           |             |  |
|       |                           |             |  |
|       |                           |             |  |
|       |                           |             |  |
|       |                           |             |  |