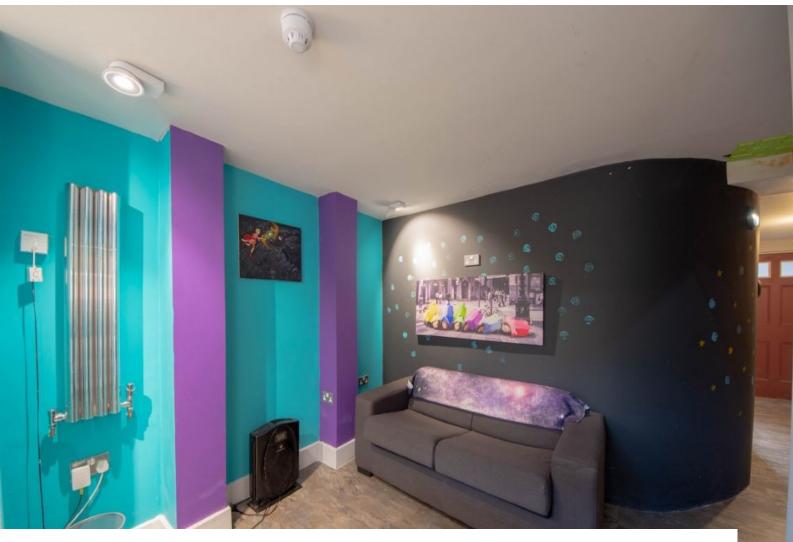

| Inter | rior                      |             |  |
|-------|---------------------------|-------------|--|
| brigh | tly painted rooms with wo | oden floors |  |
|       |                           |             |  |
|       |                           |             |  |
|       |                           |             |  |
|       |                           |             |  |
|       |                           |             |  |
|       |                           |             |  |