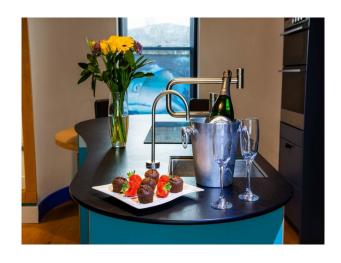

## **Features:**

| <b>Bathroom Types</b>                                                 | <b>Bedroom Types</b> | Facilities                                                                              | Floors              |
|-----------------------------------------------------------------------|----------------------|-----------------------------------------------------------------------------------------|---------------------|
| <ul><li>Multi-Person Bath</li><li>Shower Room</li></ul>               | Double Bedroom       | <ul><li>Domestic Power</li><li>Green Room</li><li>Mains Water</li><li>Toilets</li></ul> | • Real Wood Floor   |
| Interior Features                                                     | Kitchen Facilities   | Kitchen types                                                                           | Parking             |
| • Period Fireplace                                                    | • Open Plan          | <ul><li>Coloured Units</li><li>Kitchen With Island</li></ul>                            | • On Street Parking |
| Rooms                                                                 | Views                | Walls & Windows                                                                         |                     |
| <ul><li>Dining Room</li><li>Home Office</li><li>Living Room</li></ul> | • Sea View           | <ul><li>Bay Window</li><li>Painted Walls</li><li>Wallpapered Walls</li></ul>            |                     |

| Inter | rior                      |             |  |
|-------|---------------------------|-------------|--|
| brigh | tly painted rooms with wo | oden floors |  |
|       |                           |             |  |
|       |                           |             |  |
|       |                           |             |  |
|       |                           |             |  |
|       |                           |             |  |
|       |                           |             |  |