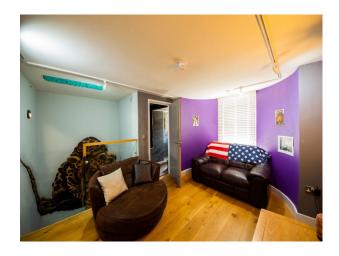

| Inter | rior                      |             |  |
|-------|---------------------------|-------------|--|
| brigh | tly painted rooms with wo | oden floors |  |
|       |                           |             |  |
|       |                           |             |  |
|       |                           |             |  |
|       |                           |             |  |
|       |                           |             |  |
|       |                           |             |  |