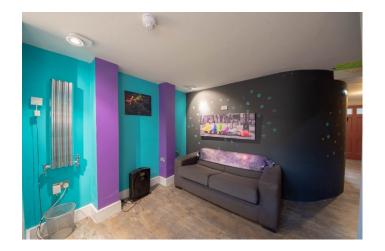

| Inter | rior                      |             |  |
|-------|---------------------------|-------------|--|
| brigh | tly painted rooms with wo | oden floors |  |
|       |                           |             |  |
|       |                           |             |  |
|       |                           |             |  |
|       |                           |             |  |
|       |                           |             |  |
|       |                           |             |  |