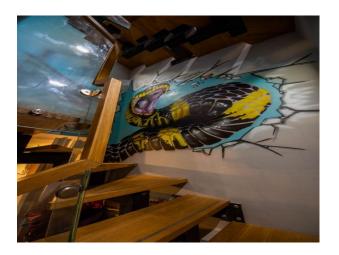

| Inter | rior                      |             |  |
|-------|---------------------------|-------------|--|
| brigh | tly painted rooms with wo | oden floors |  |
|       |                           |             |  |
|       |                           |             |  |
|       |                           |             |  |
|       |                           |             |  |
|       |                           |             |  |
|       |                           |             |  |