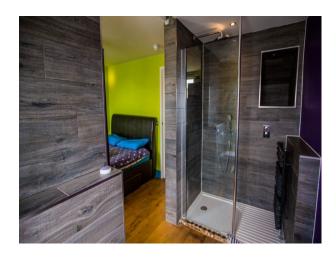

| Inter | rior                      |             |  |
|-------|---------------------------|-------------|--|
| brigh | tly painted rooms with wo | oden floors |  |
|       |                           |             |  |
|       |                           |             |  |
|       |                           |             |  |
|       |                           |             |  |
|       |                           |             |  |
|       |                           |             |  |