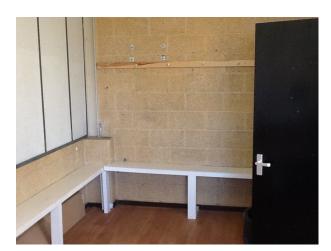

Walls & Windows

• Painted Walls

Interior The gym is approx. 52 x 42 ft $\hat{A}$   $\hat{A}$  It is a light airy space that has a $\hat{A}$  good floor area. There is a small changing room and an office. We have toilet facilities but no showers at present.Â