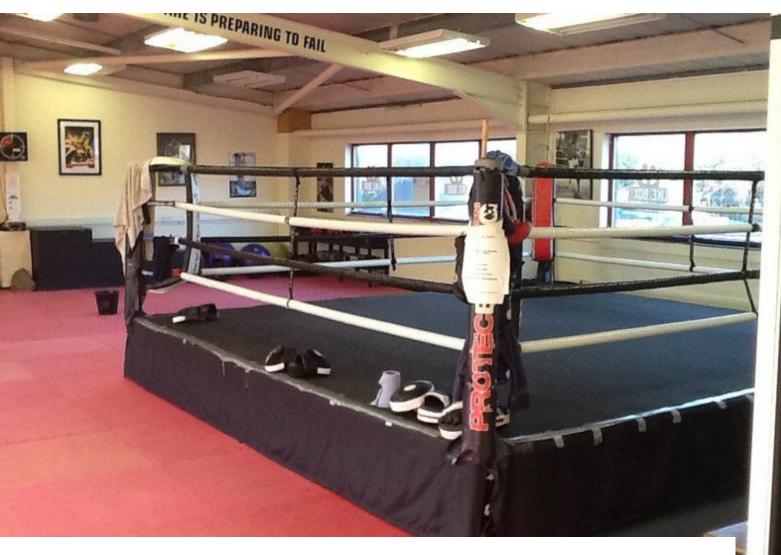

Walls & Windows

• Painted Walls

Interior The gym is approx. 52 x 42 ft $\hat{A}$   $\hat{A}$  It is a light airy space that has a $\hat{A}$  good floor area. There is a small changing room and an office. We have toilet facilities but no showers at present.Â