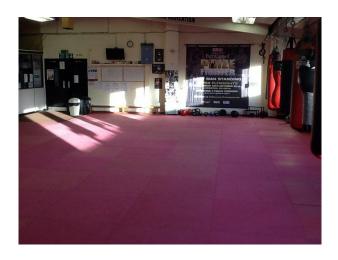

Walls & Windows

• Painted Walls

Interior The gym is approx. 52 x 42 ft $\hat{A}$   $\hat{A}$  It is a light airy space that has a $\hat{A}$  good floor area. There is a small changing room and an office. We have toilet facilities but no showers at present.Â