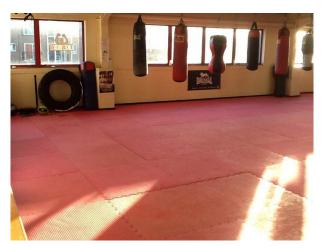

Walls & Windows

• Painted Walls

Interior The gym is approx. 52 x 42 ft $\hat{A}$   $\hat{A}$  It is a light airy space that has a $\hat{A}$  good floor area. There is a small changing room and an office. We have toilet facilities but no showers at present.Â