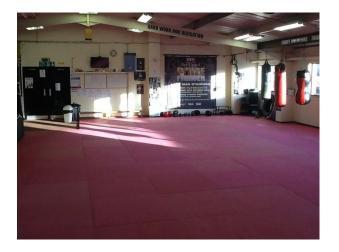

Walls & Windows

• Painted Walls

Interior The gym is approx. 52 x 42 ft $\hat{A}$   $\hat{A}$  It is a light airy space that has a $\hat{A}$  good floor area. There is a small changing room and an office. We have toilet facilities but no showers at present.Â