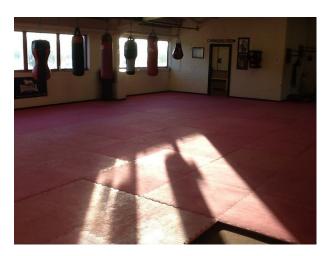

Walls & Windows

• Painted Walls

Interior The gym is approx. 52 x 42 ft $\hat{A}$   $\hat{A}$  It is a light airy space that has a $\hat{A}$  good floor area. There is a small changing room and an office. We have toilet facilities but no showers at present.Â