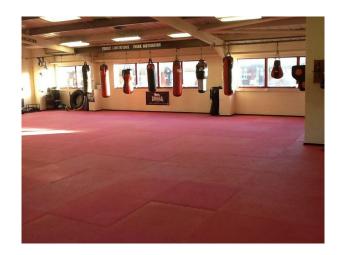

Walls & Windows

• Painted Walls

Interior The gym is approx. 52 x 42 ft $\hat{A}$   $\hat{A}$  It is a light airy space that has a $\hat{A}$  good floor area. There is a small changing room and an office. We have toilet facilities but no showers at present.Â