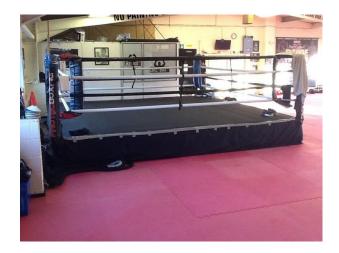

Walls & Windows

• Painted Walls

Interior The gym is approx. 52 x 42 ft $\hat{A}$   $\hat{A}$  It is a light airy space that has a $\hat{A}$  good floor area. There is a small changing room and an office. We have toilet facilities but no showers at present.Â