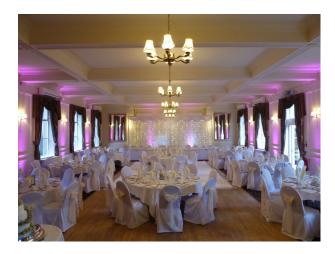

#### Features:

| Features:                                                                                                |                                                                                                                                                              |                                                                                                                         |                                                                                                                                                                          |
|----------------------------------------------------------------------------------------------------------|--------------------------------------------------------------------------------------------------------------------------------------------------------------|-------------------------------------------------------------------------------------------------------------------------|--------------------------------------------------------------------------------------------------------------------------------------------------------------------------|
| <b>Bathroom Types</b>                                                                                    | Exterior Features                                                                                                                                            | Facilities                                                                                                              | Floors                                                                                                                                                                   |
| Cloakroom/WC                                                                                             | <ul> <li>Courtyard</li> <li>Formal Gardens</li> <li>Front Garden</li> <li>Garden Shed</li> <li>Outbuildings</li> <li>Patio</li> <li>Walled Garden</li> </ul> | <ul><li> 3 Phase Power</li><li> Domestic Power</li><li> Internet Access</li><li> Mains Water</li><li> Toilets</li></ul> | • Carpet                                                                                                                                                                 |
| Interior Features                                                                                        | Kitchen Facilities                                                                                                                                           | Parking                                                                                                                 | Rooms                                                                                                                                                                    |
| <ul><li>Furnished</li><li>Period Fireplace</li><li>Period Staircase</li><li>Sweeping Staircase</li></ul> | <ul><li>Cutlery and Crockery</li><li>Pots and Pans</li><li>Prep Area</li></ul>                                                                               | <ul><li>Driveway</li><li>Off Street Parking</li></ul>                                                                   | <ul> <li>Ballroom</li> <li>Bar</li> <li>Barn</li> <li>Basement</li> <li>Boardroom</li> <li>Cellar</li> <li>Dining Room</li> <li>Drawing Room</li> <li>Hallway</li> </ul> |