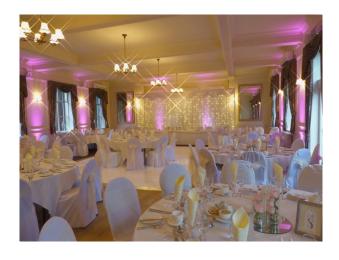

#### Features:

| Features:                                                                                                |                                                                                                                                                              |                                                                                                                         |                                                                                                                                                                          |
|----------------------------------------------------------------------------------------------------------|--------------------------------------------------------------------------------------------------------------------------------------------------------------|-------------------------------------------------------------------------------------------------------------------------|--------------------------------------------------------------------------------------------------------------------------------------------------------------------------|
| <b>Bathroom Types</b>                                                                                    | Exterior Features                                                                                                                                            | Facilities                                                                                                              | Floors                                                                                                                                                                   |
| Cloakroom/WC                                                                                             | <ul> <li>Courtyard</li> <li>Formal Gardens</li> <li>Front Garden</li> <li>Garden Shed</li> <li>Outbuildings</li> <li>Patio</li> <li>Walled Garden</li> </ul> | <ul><li> 3 Phase Power</li><li> Domestic Power</li><li> Internet Access</li><li> Mains Water</li><li> Toilets</li></ul> | • Carpet                                                                                                                                                                 |
| Interior Features                                                                                        | Kitchen Facilities                                                                                                                                           | Parking                                                                                                                 | Rooms                                                                                                                                                                    |
| <ul><li>Furnished</li><li>Period Fireplace</li><li>Period Staircase</li><li>Sweeping Staircase</li></ul> | <ul><li>Cutlery and Crockery</li><li>Pots and Pans</li><li>Prep Area</li></ul>                                                                               | <ul><li>Driveway</li><li>Off Street Parking</li></ul>                                                                   | <ul> <li>Ballroom</li> <li>Bar</li> <li>Barn</li> <li>Basement</li> <li>Boardroom</li> <li>Cellar</li> <li>Dining Room</li> <li>Drawing Room</li> <li>Hallway</li> </ul> |