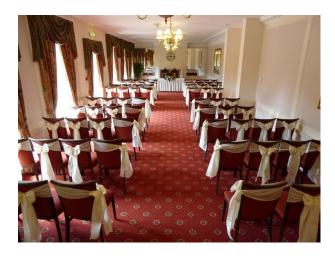

#### Features:

| Features:                                                                                                |                                                                                                                                                              |                                                                                                                         |                                                                                                                                                                          |
|----------------------------------------------------------------------------------------------------------|--------------------------------------------------------------------------------------------------------------------------------------------------------------|-------------------------------------------------------------------------------------------------------------------------|--------------------------------------------------------------------------------------------------------------------------------------------------------------------------|
| <b>Bathroom Types</b>                                                                                    | Exterior Features                                                                                                                                            | Facilities                                                                                                              | Floors                                                                                                                                                                   |
| Cloakroom/WC                                                                                             | <ul> <li>Courtyard</li> <li>Formal Gardens</li> <li>Front Garden</li> <li>Garden Shed</li> <li>Outbuildings</li> <li>Patio</li> <li>Walled Garden</li> </ul> | <ul><li> 3 Phase Power</li><li> Domestic Power</li><li> Internet Access</li><li> Mains Water</li><li> Toilets</li></ul> | • Carpet                                                                                                                                                                 |
| Interior Features                                                                                        | Kitchen Facilities                                                                                                                                           | Parking                                                                                                                 | Rooms                                                                                                                                                                    |
| <ul><li>Furnished</li><li>Period Fireplace</li><li>Period Staircase</li><li>Sweeping Staircase</li></ul> | <ul><li>Cutlery and Crockery</li><li>Pots and Pans</li><li>Prep Area</li></ul>                                                                               | <ul><li>Driveway</li><li>Off Street Parking</li></ul>                                                                   | <ul> <li>Ballroom</li> <li>Bar</li> <li>Barn</li> <li>Basement</li> <li>Boardroom</li> <li>Cellar</li> <li>Dining Room</li> <li>Drawing Room</li> <li>Hallway</li> </ul> |