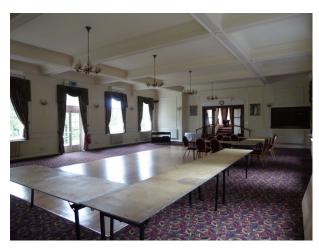

#### Features:

| Features:                                                                                                |                                                                                                                                                              |                                                                                                                         |                                                                                                                                                                          |
|----------------------------------------------------------------------------------------------------------|--------------------------------------------------------------------------------------------------------------------------------------------------------------|-------------------------------------------------------------------------------------------------------------------------|--------------------------------------------------------------------------------------------------------------------------------------------------------------------------|
| <b>Bathroom Types</b>                                                                                    | Exterior Features                                                                                                                                            | Facilities                                                                                                              | Floors                                                                                                                                                                   |
| Cloakroom/WC                                                                                             | <ul> <li>Courtyard</li> <li>Formal Gardens</li> <li>Front Garden</li> <li>Garden Shed</li> <li>Outbuildings</li> <li>Patio</li> <li>Walled Garden</li> </ul> | <ul><li> 3 Phase Power</li><li> Domestic Power</li><li> Internet Access</li><li> Mains Water</li><li> Toilets</li></ul> | • Carpet                                                                                                                                                                 |
| Interior Features                                                                                        | Kitchen Facilities                                                                                                                                           | Parking                                                                                                                 | Rooms                                                                                                                                                                    |
| <ul><li>Furnished</li><li>Period Fireplace</li><li>Period Staircase</li><li>Sweeping Staircase</li></ul> | <ul><li>Cutlery and Crockery</li><li>Pots and Pans</li><li>Prep Area</li></ul>                                                                               | <ul><li>Driveway</li><li>Off Street Parking</li></ul>                                                                   | <ul> <li>Ballroom</li> <li>Bar</li> <li>Barn</li> <li>Basement</li> <li>Boardroom</li> <li>Cellar</li> <li>Dining Room</li> <li>Drawing Room</li> <li>Hallway</li> </ul> |