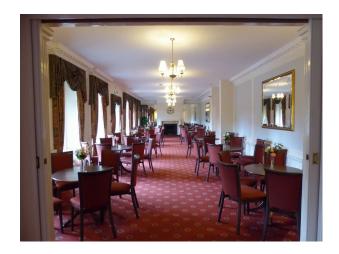

#### Features:

| Features:                                                                                                |                                                                                                                                                              |                                                                                                                         |                                                                                                                                                                          |
|----------------------------------------------------------------------------------------------------------|--------------------------------------------------------------------------------------------------------------------------------------------------------------|-------------------------------------------------------------------------------------------------------------------------|--------------------------------------------------------------------------------------------------------------------------------------------------------------------------|
| <b>Bathroom Types</b>                                                                                    | Exterior Features                                                                                                                                            | Facilities                                                                                                              | Floors                                                                                                                                                                   |
| Cloakroom/WC                                                                                             | <ul> <li>Courtyard</li> <li>Formal Gardens</li> <li>Front Garden</li> <li>Garden Shed</li> <li>Outbuildings</li> <li>Patio</li> <li>Walled Garden</li> </ul> | <ul><li> 3 Phase Power</li><li> Domestic Power</li><li> Internet Access</li><li> Mains Water</li><li> Toilets</li></ul> | • Carpet                                                                                                                                                                 |
| Interior Features                                                                                        | Kitchen Facilities                                                                                                                                           | Parking                                                                                                                 | Rooms                                                                                                                                                                    |
| <ul><li>Furnished</li><li>Period Fireplace</li><li>Period Staircase</li><li>Sweeping Staircase</li></ul> | <ul><li>Cutlery and Crockery</li><li>Pots and Pans</li><li>Prep Area</li></ul>                                                                               | <ul><li>Driveway</li><li>Off Street Parking</li></ul>                                                                   | <ul> <li>Ballroom</li> <li>Bar</li> <li>Barn</li> <li>Basement</li> <li>Boardroom</li> <li>Cellar</li> <li>Dining Room</li> <li>Drawing Room</li> <li>Hallway</li> </ul> |