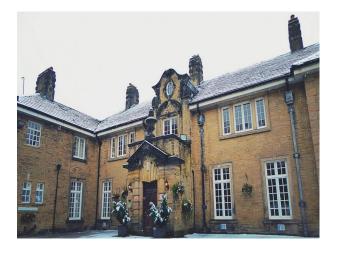

## N2921 Bradford Edwardian Baroque Mansion For Filming

Baroque Mansion House forming an important part of the textiles heritage of Bradford. An elegant Edwardian Baroque mansion house the imposing mansion house features a large patio and gardens as well as large open planned rooms with original features.

# **Bradford Edwardian Baroque Mansion For Filming**

Baroque Mansion House forming an important part of the textiles heritage of Bradford. An elegant Edwardian Baroque mansion house the imposing mansion house features a large patio and gardens as well as large open planned rooms with original features.

#### Features:

| Features:                                                                                                |                                                                                                                                                              |                                                                                                                         |                                                                                                                                                                          |
|----------------------------------------------------------------------------------------------------------|--------------------------------------------------------------------------------------------------------------------------------------------------------------|-------------------------------------------------------------------------------------------------------------------------|--------------------------------------------------------------------------------------------------------------------------------------------------------------------------|
| <b>Bathroom Types</b>                                                                                    | Exterior Features                                                                                                                                            | Facilities                                                                                                              | Floors                                                                                                                                                                   |
| Cloakroom/WC                                                                                             | <ul> <li>Courtyard</li> <li>Formal Gardens</li> <li>Front Garden</li> <li>Garden Shed</li> <li>Outbuildings</li> <li>Patio</li> <li>Walled Garden</li> </ul> | <ul><li> 3 Phase Power</li><li> Domestic Power</li><li> Internet Access</li><li> Mains Water</li><li> Toilets</li></ul> | • Carpet                                                                                                                                                                 |
| Interior Features                                                                                        | Kitchen Facilities                                                                                                                                           | Parking                                                                                                                 | Rooms                                                                                                                                                                    |
| <ul><li>Furnished</li><li>Period Fireplace</li><li>Period Staircase</li><li>Sweeping Staircase</li></ul> | <ul><li>Cutlery and Crockery</li><li>Pots and Pans</li><li>Prep Area</li></ul>                                                                               | <ul><li>Driveway</li><li>Off Street Parking</li></ul>                                                                   | <ul> <li>Ballroom</li> <li>Bar</li> <li>Barn</li> <li>Basement</li> <li>Boardroom</li> <li>Cellar</li> <li>Dining Room</li> <li>Drawing Room</li> <li>Hallway</li> </ul> |