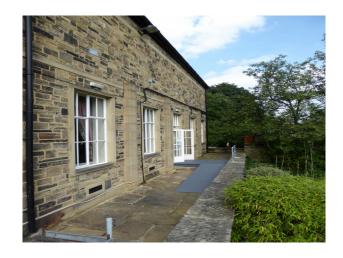

## N2921 Bradford Edwardian Baroque Mansion For Filming

Baroque Mansion House forming an important part of the textiles heritage of Bradford. An elegant Edwardian Baroque mansion house the imposing mansion house features a large patio and gardens as well as large open planned rooms with original features.

# **Bradford Edwardian Baroque Mansion For Filming**

Baroque Mansion House forming an important part of the textiles heritage of Bradford. An elegant Edwardian Baroque mansion house the imposing mansion house features a large patio and gardens as well as large open planned rooms with original features.

#### Features:

| Features:                                                                                                |                                                                                                                                                              |                                                                                                                         |                                                                                                                                                                          |
|----------------------------------------------------------------------------------------------------------|--------------------------------------------------------------------------------------------------------------------------------------------------------------|-------------------------------------------------------------------------------------------------------------------------|--------------------------------------------------------------------------------------------------------------------------------------------------------------------------|
| <b>Bathroom Types</b>                                                                                    | Exterior Features                                                                                                                                            | Facilities                                                                                                              | Floors                                                                                                                                                                   |
| Cloakroom/WC                                                                                             | <ul> <li>Courtyard</li> <li>Formal Gardens</li> <li>Front Garden</li> <li>Garden Shed</li> <li>Outbuildings</li> <li>Patio</li> <li>Walled Garden</li> </ul> | <ul><li> 3 Phase Power</li><li> Domestic Power</li><li> Internet Access</li><li> Mains Water</li><li> Toilets</li></ul> | • Carpet                                                                                                                                                                 |
| Interior Features                                                                                        | Kitchen Facilities                                                                                                                                           | Parking                                                                                                                 | Rooms                                                                                                                                                                    |
| <ul><li>Furnished</li><li>Period Fireplace</li><li>Period Staircase</li><li>Sweeping Staircase</li></ul> | <ul><li>Cutlery and Crockery</li><li>Pots and Pans</li><li>Prep Area</li></ul>                                                                               | <ul><li>Driveway</li><li>Off Street Parking</li></ul>                                                                   | <ul> <li>Ballroom</li> <li>Bar</li> <li>Barn</li> <li>Basement</li> <li>Boardroom</li> <li>Cellar</li> <li>Dining Room</li> <li>Drawing Room</li> <li>Hallway</li> </ul> |