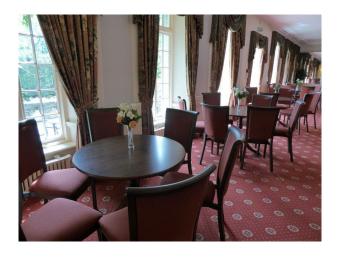

#### Features:

| Features:                                                                                                |                                                                                                                                                              |                                                                                                                         |                                                                                                                                                                          |
|----------------------------------------------------------------------------------------------------------|--------------------------------------------------------------------------------------------------------------------------------------------------------------|-------------------------------------------------------------------------------------------------------------------------|--------------------------------------------------------------------------------------------------------------------------------------------------------------------------|
| <b>Bathroom Types</b>                                                                                    | Exterior Features                                                                                                                                            | Facilities                                                                                                              | Floors                                                                                                                                                                   |
| Cloakroom/WC                                                                                             | <ul> <li>Courtyard</li> <li>Formal Gardens</li> <li>Front Garden</li> <li>Garden Shed</li> <li>Outbuildings</li> <li>Patio</li> <li>Walled Garden</li> </ul> | <ul><li> 3 Phase Power</li><li> Domestic Power</li><li> Internet Access</li><li> Mains Water</li><li> Toilets</li></ul> | • Carpet                                                                                                                                                                 |
| Interior Features                                                                                        | Kitchen Facilities                                                                                                                                           | Parking                                                                                                                 | Rooms                                                                                                                                                                    |
| <ul><li>Furnished</li><li>Period Fireplace</li><li>Period Staircase</li><li>Sweeping Staircase</li></ul> | <ul><li>Cutlery and Crockery</li><li>Pots and Pans</li><li>Prep Area</li></ul>                                                                               | <ul><li>Driveway</li><li>Off Street Parking</li></ul>                                                                   | <ul> <li>Ballroom</li> <li>Bar</li> <li>Barn</li> <li>Basement</li> <li>Boardroom</li> <li>Cellar</li> <li>Dining Room</li> <li>Drawing Room</li> <li>Hallway</li> </ul> |