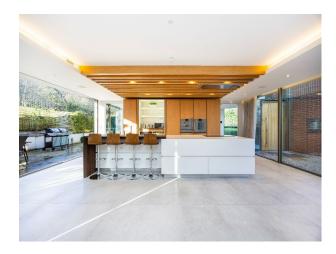

#### Interior

9,000 sq ft property featuring six spacious bedrooms and seven modern bathrooms. Highlights include a heated indoor swimming pool, steam room, hot tub, and a fully equipped gym. The mansion also offers a cinema room, a games room with a bar and pool table, and a sleek, contemporary kitchen.