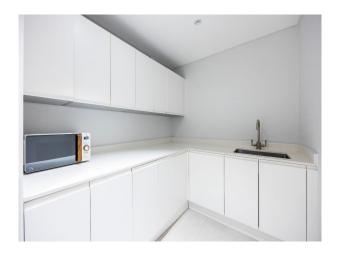

#### Interior

9,000 sq ft property featuring six spacious bedrooms and seven modern bathrooms. Highlights include a heated indoor swimming pool, steam room, hot tub, and a fully equipped gym. The mansion also offers a cinema room, a games room with a bar and pool table, and a sleek, contemporary kitchen.