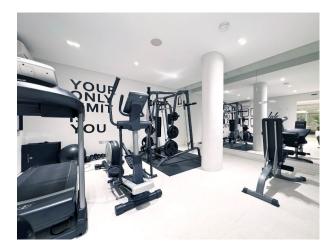

# LON6561 Breath-taking Mansion For Filming

9,000 sq ft property featuring six spacious bedrooms and seven modern bathrooms. Highlights include a heated indoor swimming pool, steam room, hot tub, and a fully equipped gym for filming and video shoots

## **Breath-taking Mansion For Filming**

9,000 sq ft property featuring six spacious bedrooms and seven modern bathrooms. Highlights include a heated indoor swimming pool, steam room, hot tub, and a fully equipped gym for filming and video shoots

#### Interior

9,000 sq ft property featuring six spacious bedrooms and seven modern bathrooms. Highlights include a heated indoor swimming pool, steam room, hot tub, and a fully equipped gym. The mansion also offers a cinema room, a games room with a bar and pool table, and a sleek, contemporary kitchen.