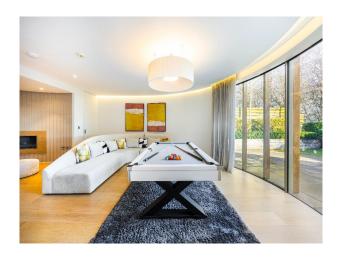

#### Interior

9,000 sq ft property featuring six spacious bedrooms and seven modern bathrooms. Highlights include a heated indoor swimming pool, steam room, hot tub, and a fully equipped gym. The mansion also offers a cinema room, a games room with a bar and pool table, and a sleek, contemporary kitchen.