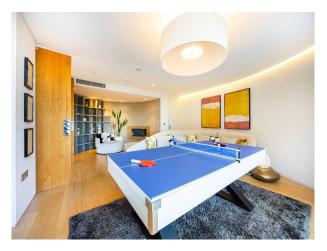

#### Interior

9,000 sq ft property featuring six spacious bedrooms and seven modern bathrooms. Highlights include a heated indoor swimming pool, steam room, hot tub, and a fully equipped gym. The mansion also offers a cinema room, a games room with a bar and pool table, and a sleek, contemporary kitchen.