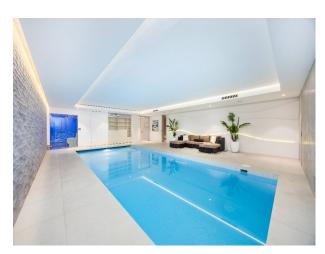

# LON6561 Breath-taking Mansion For Filming

9,000 sq ft property featuring six spacious bedrooms and seven modern bathrooms. Highlights include a heated indoor swimming pool, steam room, hot tub, and a fully equipped gym for filming and video shoots

## **Breath-taking Mansion For Filming**

9,000 sq ft property featuring six spacious bedrooms and seven modern bathrooms. Highlights include a heated indoor swimming pool, steam room, hot tub, and a fully equipped gym for filming and video shoots

#### Interior

9,000 sq ft property featuring six spacious bedrooms and seven modern bathrooms. Highlights include a heated indoor swimming pool, steam room, hot tub, and a fully equipped gym. The mansion also offers a cinema room, a games room with a bar and pool table, and a sleek, contemporary kitchen.