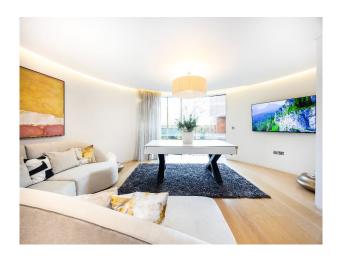

#### Interior

9,000 sq ft property featuring six spacious bedrooms and seven modern bathrooms. Highlights include a heated indoor swimming pool, steam room, hot tub, and a fully equipped gym. The mansion also offers a cinema room, a games room with a bar and pool table, and a sleek, contemporary kitchen.