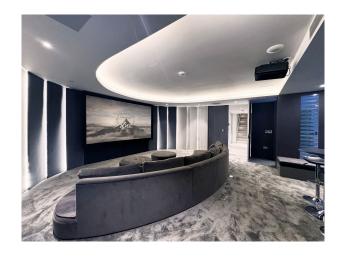

#### Interior

9,000 sq ft property featuring six spacious bedrooms and seven modern bathrooms. Highlights include a heated indoor swimming pool, steam room, hot tub, and a fully equipped gym. The mansion also offers a cinema room, a games room with a bar and pool table, and a sleek, contemporary kitchen.