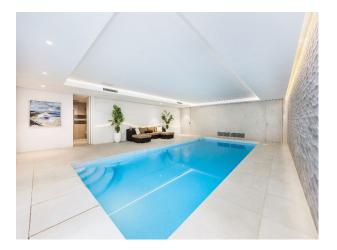

# LON6561 Breath-taking Mansion For Filming

9,000 sq ft property featuring six spacious bedrooms and seven modern bathrooms. Highlights include a heated indoor swimming pool, steam room, hot tub, and a fully equipped gym for filming and video shoots

## **Breath-taking Mansion For Filming**

9,000 sq ft property featuring six spacious bedrooms and seven modern bathrooms. Highlights include a heated indoor swimming pool, steam room, hot tub, and a fully equipped gym for filming and video shoots

#### Interior

9,000 sq ft property featuring six spacious bedrooms and seven modern bathrooms. Highlights include a heated indoor swimming pool, steam room, hot tub, and a fully equipped gym. The mansion also offers a cinema room, a games room with a bar and pool table, and a sleek, contemporary kitchen.