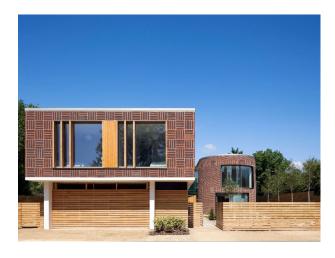

# LON6561 Breath-taking Mansion For Filming

9,000 sq ft property featuring six spacious bedrooms and seven modern bathrooms. Highlights include a heated indoor swimming pool, steam room, hot tub, and a fully equipped gym for filming and video shoots

## **Breath-taking Mansion For Filming**

9,000 sq ft property featuring six spacious bedrooms and seven modern bathrooms. Highlights include a heated indoor swimming pool, steam room, hot tub, and a fully equipped gym for filming and video shoots

### Exterior

Set within private gated grounds with a terrace and secure parking,