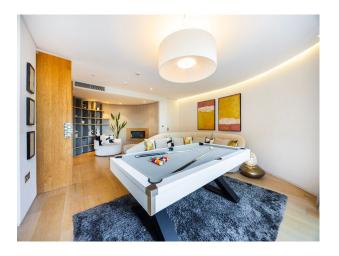

#### Interior

9,000 sq ft property featuring six spacious bedrooms and seven modern bathrooms. Highlights include a heated indoor swimming pool, steam room, hot tub, and a fully equipped gym. The mansion also offers a cinema room, a games room with a bar and pool table, and a sleek, contemporary kitchen.