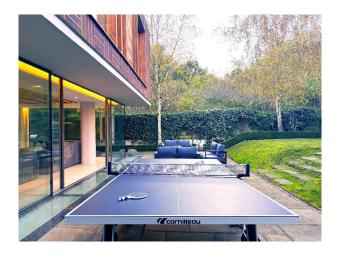

#### Interior

9,000 sq ft property featuring six spacious bedrooms and seven modern bathrooms. Highlights include a heated indoor swimming pool, steam room, hot tub, and a fully equipped gym. The mansion also offers a cinema room, a games room with a bar and pool table, and a sleek, contemporary kitchen.

### Exterior

Set within private gated grounds with a terrace and secure parking,