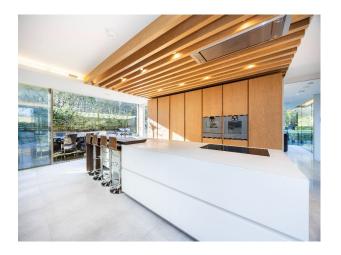

#### Interior

9,000 sq ft property featuring six spacious bedrooms and seven modern bathrooms. Highlights include a heated indoor swimming pool, steam room, hot tub, and a fully equipped gym. The mansion also offers a cinema room, a games room with a bar and pool table, and a sleek, contemporary kitchen.