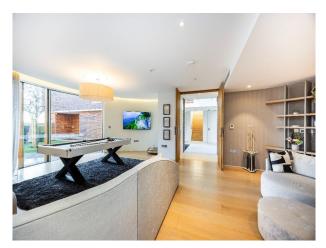

#### Interior

9,000 sq ft property featuring six spacious bedrooms and seven modern bathrooms. Highlights include a heated indoor swimming pool, steam room, hot tub, and a fully equipped gym. The mansion also offers a cinema room, a games room with a bar and pool table, and a sleek, contemporary kitchen.