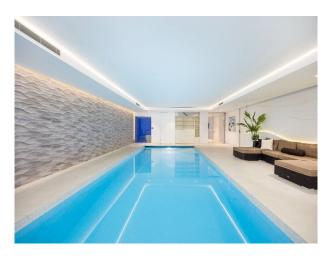

# LON6561 Breath-taking Mansion For Filming

9,000 sq ft property featuring six spacious bedrooms and seven modern bathrooms. Highlights include a heated indoor swimming pool, steam room, hot tub, and a fully equipped gym for filming and video shoots

## **Breath-taking Mansion For Filming**

9,000 sq ft property featuring six spacious bedrooms and seven modern bathrooms. Highlights include a heated indoor swimming pool, steam room, hot tub, and a fully equipped gym for filming and video shoots

#### Interior

9,000 sq ft property featuring six spacious bedrooms and seven modern bathrooms. Highlights include a heated indoor swimming pool, steam room, hot tub, and a fully equipped gym. The mansion also offers a cinema room, a games room with a bar and pool table, and a sleek, contemporary kitchen.