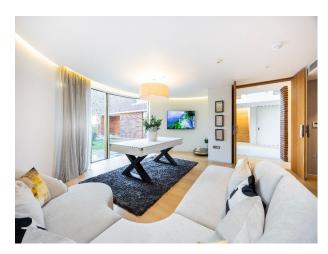

#### Interior

9,000 sq ft property featuring six spacious bedrooms and seven modern bathrooms. Highlights include a heated indoor swimming pool, steam room, hot tub, and a fully equipped gym. The mansion also offers a cinema room, a games room with a bar and pool table, and a sleek, contemporary kitchen.