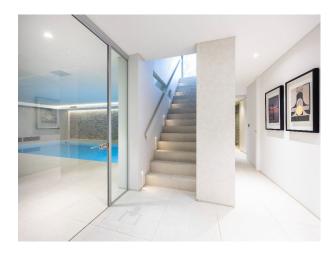

# LON6561 Breath-taking Mansion For Filming

9,000 sq ft property featuring six spacious bedrooms and seven modern bathrooms. Highlights include a heated indoor swimming pool, steam room, hot tub, and a fully equipped gym for filming and video shoots

## **Breath-taking Mansion For Filming**

9,000 sq ft property featuring six spacious bedrooms and seven modern bathrooms. Highlights include a heated indoor swimming pool, steam room, hot tub, and a fully equipped gym for filming and video shoots

#### Interior

9,000 sq ft property featuring six spacious bedrooms and seven modern bathrooms. Highlights include a heated indoor swimming pool, steam room, hot tub, and a fully equipped gym. The mansion also offers a cinema room, a games room with a bar and pool table, and a sleek, contemporary kitchen.