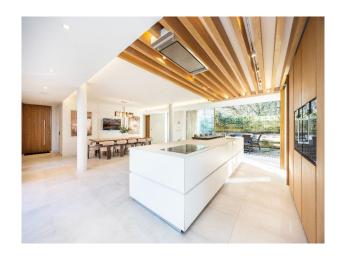

#### Interior

9,000 sq ft property featuring six spacious bedrooms and seven modern bathrooms. Highlights include a heated indoor swimming pool, steam room, hot tub, and a fully equipped gym. The mansion also offers a cinema room, a games room with a bar and pool table, and a sleek, contemporary kitchen.