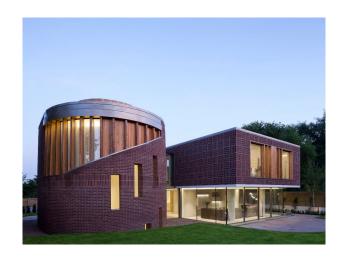

# LON6561 Breath-taking Mansion For Filming

9,000 sq ft property featuring six spacious bedrooms and seven modern bathrooms. Highlights include a heated indoor swimming pool, steam room, hot tub, and a fully equipped gym for filming and video shoots

## **Breath-taking Mansion For Filming**

9,000 sq ft property featuring six spacious bedrooms and seven modern bathrooms. Highlights include a heated indoor swimming pool, steam room, hot tub, and a fully equipped gym for filming and video shoots

### Exterior

Set within private gated grounds with a terrace and secure parking,