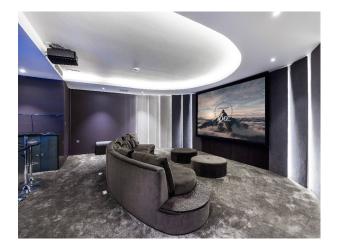

#### Interior

9,000 sq ft property featuring six spacious bedrooms and seven modern bathrooms. Highlights include a heated indoor swimming pool, steam room, hot tub, and a fully equipped gym. The mansion also offers a cinema room, a games room with a bar and pool table, and a sleek, contemporary kitchen.