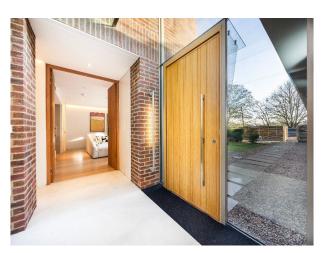

#### Interior

9,000 sq ft property featuring six spacious bedrooms and seven modern bathrooms. Highlights include a heated indoor swimming pool, steam room, hot tub, and a fully equipped gym. The mansion also offers a cinema room, a games room with a bar and pool table, and a sleek, contemporary kitchen.