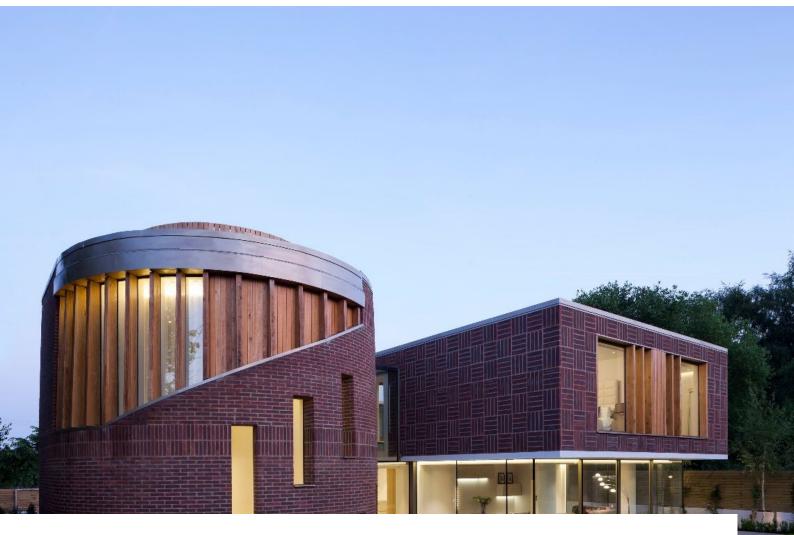

# LON6561 Breath-taking Mansion For Filming

9,000 sq ft property featuring six spacious bedrooms and seven modern bathrooms. Highlights include a heated indoor swimming pool, steam room, hot tub, and a fully equipped gym for filming and video shoots

## **Breath-taking Mansion For Filming**

9,000 sq ft property featuring six spacious bedrooms and seven modern bathrooms. Highlights include a heated indoor swimming pool, steam room, hot tub, and a fully equipped gym for filming and video shoots

### Exterior

Set within private gated grounds with a terrace and secure parking,