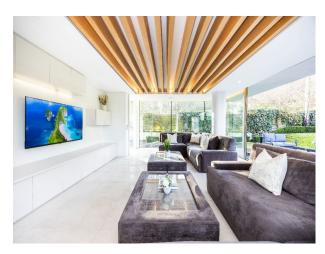

#### Interior

9,000 sq ft property featuring six spacious bedrooms and seven modern bathrooms. Highlights include a heated indoor swimming pool, steam room, hot tub, and a fully equipped gym. The mansion also offers a cinema room, a games room with a bar and pool table, and a sleek, contemporary kitchen.