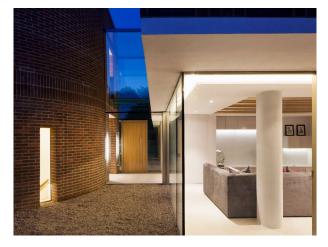

#### Interior

9,000 sq ft property featuring six spacious bedrooms and seven modern bathrooms. Highlights include a heated indoor swimming pool, steam room, hot tub, and a fully equipped gym. The mansion also offers a cinema room, a games room with a bar and pool table, and a sleek, contemporary kitchen.

### Exterior

Set within private gated grounds with a terrace and secure parking,