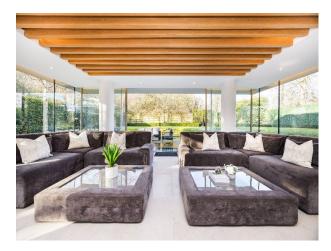

# LON6561 Breath-taking Mansion For Filming

9,000 sq ft property featuring six spacious bedrooms and seven modern bathrooms. Highlights include a heated indoor swimming pool, steam room, hot tub, and a fully equipped gym for filming and video shoots

## **Breath-taking Mansion For Filming**

9,000 sq ft property featuring six spacious bedrooms and seven modern bathrooms. Highlights include a heated indoor swimming pool, steam room, hot tub, and a fully equipped gym for filming and video shoots

#### Interior

9,000 sq ft property featuring six spacious bedrooms and seven modern bathrooms. Highlights include a heated indoor swimming pool, steam room, hot tub, and a fully equipped gym. The mansion also offers a cinema room, a games room with a bar and pool table, and a sleek, contemporary kitchen.