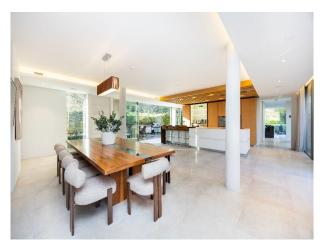

#### Interior

9,000 sq ft property featuring six spacious bedrooms and seven modern bathrooms. Highlights include a heated indoor swimming pool, steam room, hot tub, and a fully equipped gym. The mansion also offers a cinema room, a games room with a bar and pool table, and a sleek, contemporary kitchen.