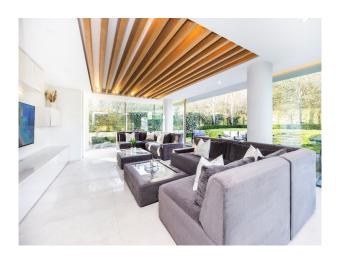

# LON6561 Breath-taking Mansion For Filming

9,000 sq ft property featuring six spacious bedrooms and seven modern bathrooms. Highlights include a heated indoor swimming pool, steam room, hot tub, and a fully equipped gym for filming and video shoots

## **Breath-taking Mansion For Filming**

9,000 sq ft property featuring six spacious bedrooms and seven modern bathrooms. Highlights include a heated indoor swimming pool, steam room, hot tub, and a fully equipped gym for filming and video shoots

#### Interior

9,000 sq ft property featuring six spacious bedrooms and seven modern bathrooms. Highlights include a heated indoor swimming pool, steam room, hot tub, and a fully equipped gym. The mansion also offers a cinema room, a games room with a bar and pool table, and a sleek, contemporary kitchen.