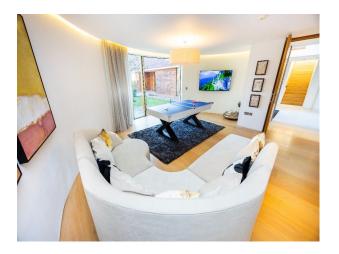

#### Interior

9,000 sq ft property featuring six spacious bedrooms and seven modern bathrooms. Highlights include a heated indoor swimming pool, steam room, hot tub, and a fully equipped gym. The mansion also offers a cinema room, a games room with a bar and pool table, and a sleek, contemporary kitchen.