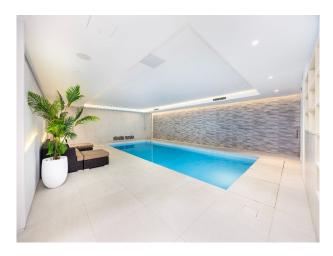

# LON6561 Breath-taking Mansion For Filming

9,000 sq ft property featuring six spacious bedrooms and seven modern bathrooms. Highlights include a heated indoor swimming pool, steam room, hot tub, and a fully equipped gym for filming and video shoots

## **Breath-taking Mansion For Filming**

9,000 sq ft property featuring six spacious bedrooms and seven modern bathrooms. Highlights include a heated indoor swimming pool, steam room, hot tub, and a fully equipped gym for filming and video shoots

#### Interior

9,000 sq ft property featuring six spacious bedrooms and seven modern bathrooms. Highlights include a heated indoor swimming pool, steam room, hot tub, and a fully equipped gym. The mansion also offers a cinema room, a games room with a bar and pool table, and a sleek, contemporary kitchen.