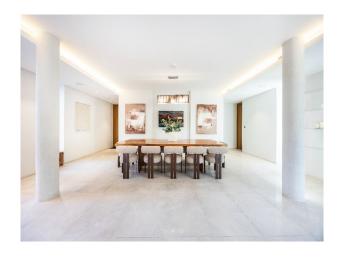

#### Interior

9,000 sq ft property featuring six spacious bedrooms and seven modern bathrooms. Highlights include a heated indoor swimming pool, steam room, hot tub, and a fully equipped gym. The mansion also offers a cinema room, a games room with a bar and pool table, and a sleek, contemporary kitchen.