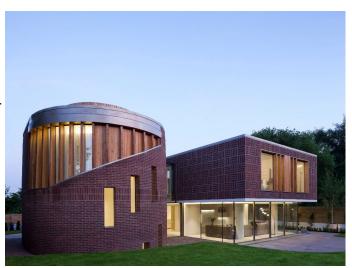

# LON6561 Breath-taking Mansion For Filming

9,000 sq ft property featuring six spacious bedrooms and seven modern bathrooms. Highlights include a heated indoor swimming pool, steam room, hot tub, and a fully equipped gym for filming and video shoots

## **Breath-taking Mansion For Filming**

9,000 sq ft property featuring six spacious bedrooms and seven modern bathrooms. Highlights include a heated indoor swimming pool, steam room, hot tub, and a fully equipped gym for filming and video shoots

### Exterior

Set within private gated grounds with a terrace and secure parking,