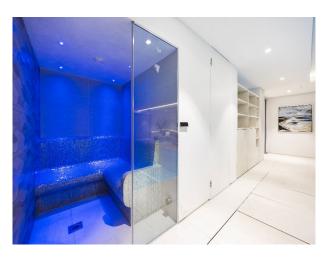

# LON6561 Breath-taking Mansion For Filming

9,000 sq ft property featuring six spacious bedrooms and seven modern bathrooms. Highlights include a heated indoor swimming pool, steam room, hot tub, and a fully equipped gym for filming and video shoots

## **Breath-taking Mansion For Filming**

9,000 sq ft property featuring six spacious bedrooms and seven modern bathrooms. Highlights include a heated indoor swimming pool, steam room, hot tub, and a fully equipped gym for filming and video shoots

#### Interior

9,000 sq ft property featuring six spacious bedrooms and seven modern bathrooms. Highlights include a heated indoor swimming pool, steam room, hot tub, and a fully equipped gym. The mansion also offers a cinema room, a games room with a bar and pool table, and a sleek, contemporary kitchen.