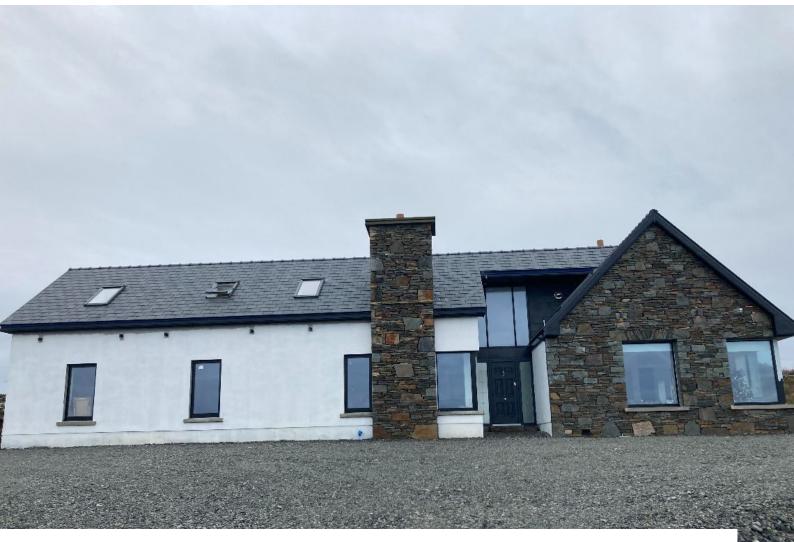

## **Bright Modern Beach House For Filming**

Detached beach house set on about 1/2 an acre with views over the sea and mountains for film location and video shoots

Location: Northern Ireland, United Kingdom

#### Interior

The property was build in 2020, its a 3 bedroom detached beach house including a master suite with separate dressing room and bathroom, 2 upstairs bedrooms with another bathroom upstairs. In total the property sleeps 8-9.

### Exterior

The property sits on about 1/2 an acre with views over the sea and mountains.