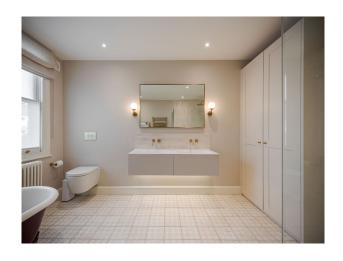

#### Interior

Large, contemporary kitchen/dining area. Huge self contained basement. Minimalist interiors for a versatile shoot backdrop. 1 bedroom, bathroom, utility room. 1st floor there is a bedroom with ensuite and a Shower room. Other bedrooms available on request.