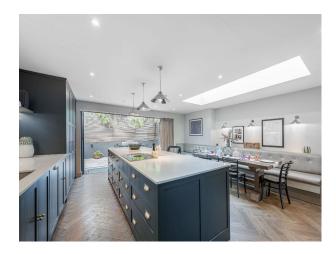

#### Interior

Large, contemporary kitchen/dining area. Huge self contained basement. Minimalist interiors for a versatile shoot backdrop. 1 bedroom, bathroom, utility room. 1st floor there is a bedroom with ensuite and a Shower room. Other bedrooms available on request.