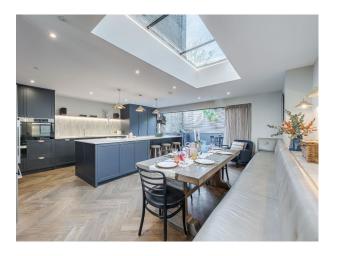

#### Interior

Large, contemporary kitchen/dining area. Huge self contained basement. Minimalist interiors for a versatile shoot backdrop. 1 bedroom, bathroom, utility room. 1st floor there is a bedroom with ensuite and a Shower room. Other bedrooms available on request.