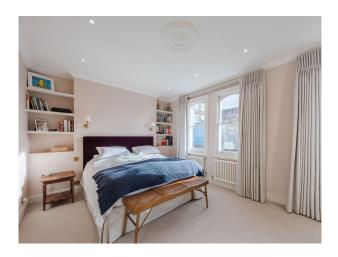

#### Interior

Large, contemporary kitchen/dining area. Huge self contained basement. Minimalist interiors for a versatile shoot backdrop. 1 bedroom, bathroom, utility room. 1st floor there is a bedroom with ensuite and a Shower room. Other bedrooms available on request.