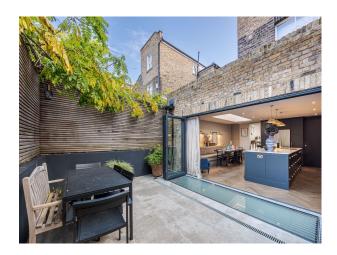

#### Interior

Large, contemporary kitchen/dining area. Huge self contained basement. Minimalist interiors for a versatile shoot backdrop. 1 bedroom, bathroom, utility room. 1st floor there is a bedroom with ensuite and a Shower room. Other bedrooms available on request.