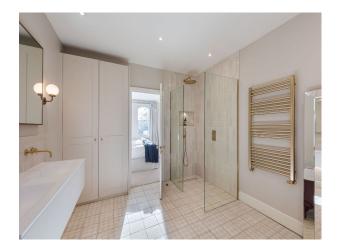

#### Interior

Large, contemporary kitchen/dining area. Huge self contained basement. Minimalist interiors for a versatile shoot backdrop. 1 bedroom, bathroom, utility room. 1st floor there is a bedroom with ensuite and a Shower room. Other bedrooms available on request.