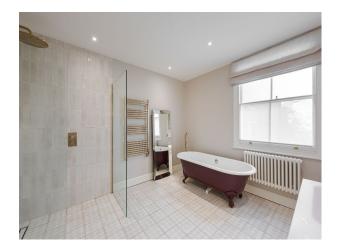

#### Interior

Large, contemporary kitchen/dining area. Huge self contained basement. Minimalist interiors for a versatile shoot backdrop. 1 bedroom, bathroom, utility room. 1st floor there is a bedroom with ensuite and a Shower room. Other bedrooms available on request.