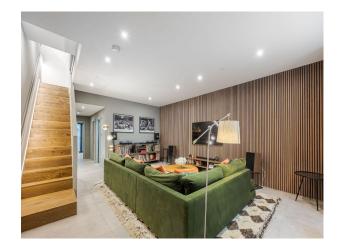

#### Interior

Large, contemporary kitchen/dining area. Huge self contained basement. Minimalist interiors for a versatile shoot backdrop. 1 bedroom, bathroom, utility room. 1st floor there is a bedroom with ensuite and a Shower room. Other bedrooms available on request.