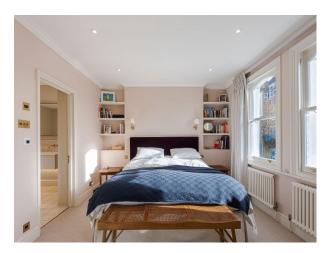

#### Interior

Large, contemporary kitchen/dining area. Huge self contained basement. Minimalist interiors for a versatile shoot backdrop. 1 bedroom, bathroom, utility room. 1st floor there is a bedroom with ensuite and a Shower room. Other bedrooms available on request.