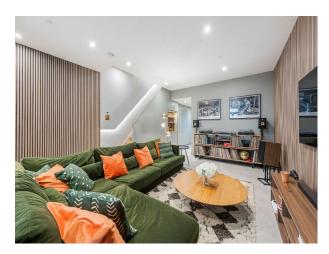

#### Interior

Large, contemporary kitchen/dining area. Huge self contained basement. Minimalist interiors for a versatile shoot backdrop. 1 bedroom, bathroom, utility room. 1st floor there is a bedroom with ensuite and a Shower room. Other bedrooms available on request.