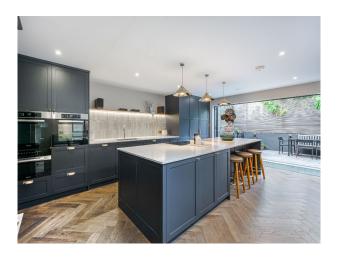

#### Interior

Large, contemporary kitchen/dining area. Huge self contained basement. Minimalist interiors for a versatile shoot backdrop. 1 bedroom, bathroom, utility room. 1st floor there is a bedroom with ensuite and a Shower room. Other bedrooms available on request.