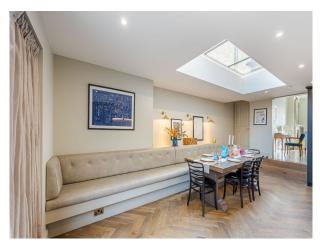

#### Interior

Large, contemporary kitchen/dining area. Huge self contained basement. Minimalist interiors for a versatile shoot backdrop. 1 bedroom, bathroom, utility room. 1st floor there is a bedroom with ensuite and a Shower room. Other bedrooms available on request.