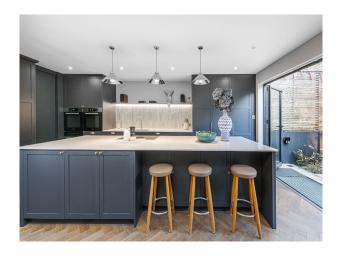

#### Interior

Large, contemporary kitchen/dining area. Huge self contained basement. Minimalist interiors for a versatile shoot backdrop. 1 bedroom, bathroom, utility room. 1st floor there is a bedroom with ensuite and a Shower room. Other bedrooms available on request.