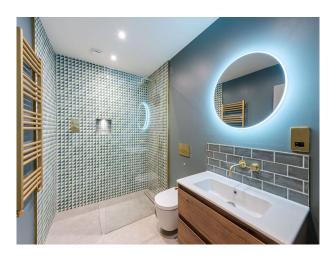

#### Interior

Large, contemporary kitchen/dining area. Huge self contained basement. Minimalist interiors for a versatile shoot backdrop. 1 bedroom, bathroom, utility room. 1st floor there is a bedroom with ensuite and a Shower room. Other bedrooms available on request.