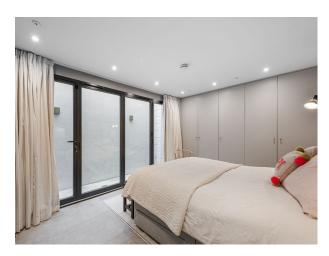

#### Interior

Large, contemporary kitchen/dining area. Huge self contained basement. Minimalist interiors for a versatile shoot backdrop. 1 bedroom, bathroom, utility room. 1st floor there is a bedroom with ensuite and a Shower room. Other bedrooms available on request.