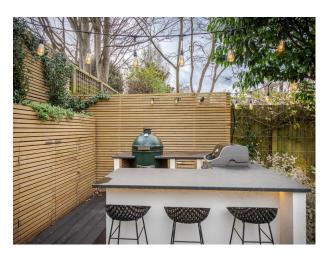

#### Interior

Large, contemporary kitchen/dining area. Huge self contained basement. Minimalist interiors for a versatile shoot backdrop. 1 bedroom, bathroom, utility room. 1st floor there is a bedroom with ensuite and a Shower room. Other bedrooms available on request.