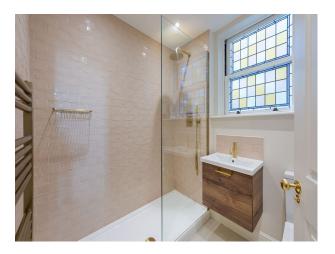

#### Interior

Large, contemporary kitchen/dining area. Huge self contained basement. Minimalist interiors for a versatile shoot backdrop. 1 bedroom, bathroom, utility room. 1st floor there is a bedroom with ensuite and a Shower room. Other bedrooms available on request.