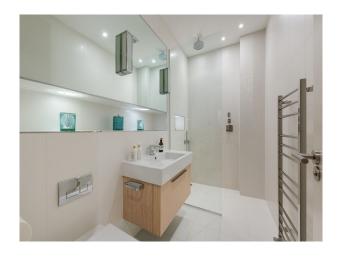

#### Interior

Large, contemporary kitchen/dining area. Huge self contained basement. Minimalist interiors for a versatile shoot backdrop. 1 bedroom, bathroom, utility room. 1st floor there is a bedroom with ensuite and a Shower room. Other bedrooms available on request.