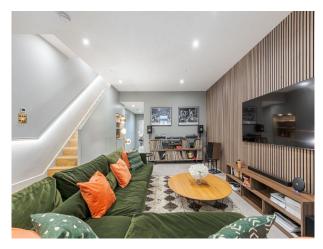

#### Interior

Large, contemporary kitchen/dining area. Huge self contained basement. Minimalist interiors for a versatile shoot backdrop. 1 bedroom, bathroom, utility room. 1st floor there is a bedroom with ensuite and a Shower room. Other bedrooms available on request.