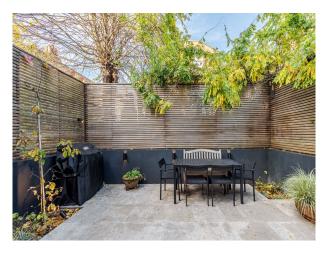

#### Interior

Large, contemporary kitchen/dining area. Huge self contained basement. Minimalist interiors for a versatile shoot backdrop. 1 bedroom, bathroom, utility room. 1st floor there is a bedroom with ensuite and a Shower room. Other bedrooms available on request.