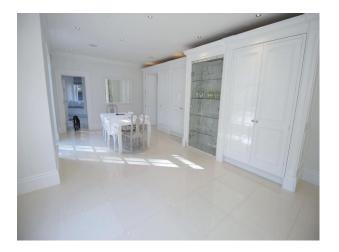

## **Features:**

| Exterior Features                                                                                                                                                            | Facilities                                                                                                      | Floors                                                | Interior Features                                                             |
|------------------------------------------------------------------------------------------------------------------------------------------------------------------------------|-----------------------------------------------------------------------------------------------------------------|-------------------------------------------------------|-------------------------------------------------------------------------------|
| • Back Garden                                                                                                                                                                | <ul><li>Domestic Power</li><li>Green Room</li><li>Internet Access</li><li>Mains Water</li><li>Toilets</li></ul> | <ul><li>Real Wood Floor</li><li>Tiled Floor</li></ul> | <ul><li>Furnished</li><li>Modern Staircase</li><li>Period Fireplace</li></ul> |
| Kitchen Facilities                                                                                                                                                           | Kitchen types                                                                                                   | Parking                                               | Rooms                                                                         |
| <ul> <li>Breakfast Bar</li> <li>Cutlery and Crockery</li> <li>Island</li> <li>Kitchen Diner</li> <li>Large Dining Table</li> <li>Pots and Pans</li> <li>Prep Area</li> </ul> | <ul><li>Cream &amp; White Units</li><li>Kitchen With Island</li></ul>                                           | • Driveway                                            | • Living Room                                                                 |
| Views                                                                                                                                                                        | Walls & Windows                                                                                                 |                                                       |                                                                               |