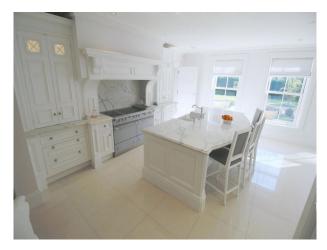

## **Features:**

| Exterior Features                                                                                                                                                            | Facilities                                                                                                      | Floors                                                | Interior Features                                                             |
|------------------------------------------------------------------------------------------------------------------------------------------------------------------------------|-----------------------------------------------------------------------------------------------------------------|-------------------------------------------------------|-------------------------------------------------------------------------------|
| • Back Garden                                                                                                                                                                | <ul><li>Domestic Power</li><li>Green Room</li><li>Internet Access</li><li>Mains Water</li><li>Toilets</li></ul> | <ul><li>Real Wood Floor</li><li>Tiled Floor</li></ul> | <ul><li>Furnished</li><li>Modern Staircase</li><li>Period Fireplace</li></ul> |
| Kitchen Facilities                                                                                                                                                           | Kitchen types                                                                                                   | Parking                                               | Rooms                                                                         |
| <ul> <li>Breakfast Bar</li> <li>Cutlery and Crockery</li> <li>Island</li> <li>Kitchen Diner</li> <li>Large Dining Table</li> <li>Pots and Pans</li> <li>Prep Area</li> </ul> | <ul><li>Cream &amp; White Units</li><li>Kitchen With Island</li></ul>                                           | • Driveway                                            | • Living Room                                                                 |
| Views                                                                                                                                                                        | Walls & Windows                                                                                                 |                                                       |                                                                               |