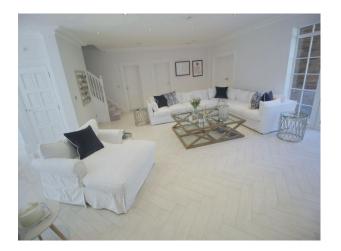

## **Bright Modern Mansion For Filming**

Light, bright, modern mansion with spacious rooms, feature hallway, and lots of opportunities to shoot video or stills.

Location: Surrey, United Kingdom

Within the M25: No

## **Features:**

| Exterior Features                                                                                                                                                            | Facilities                                                                                                      | Floors                                                | Interior Features                                                             |
|------------------------------------------------------------------------------------------------------------------------------------------------------------------------------|-----------------------------------------------------------------------------------------------------------------|-------------------------------------------------------|-------------------------------------------------------------------------------|
| • Back Garden                                                                                                                                                                | <ul><li>Domestic Power</li><li>Green Room</li><li>Internet Access</li><li>Mains Water</li><li>Toilets</li></ul> | <ul><li>Real Wood Floor</li><li>Tiled Floor</li></ul> | <ul><li>Furnished</li><li>Modern Staircase</li><li>Period Fireplace</li></ul> |
| Kitchen Facilities                                                                                                                                                           | Kitchen types                                                                                                   | Parking                                               | Rooms                                                                         |
| <ul> <li>Breakfast Bar</li> <li>Cutlery and Crockery</li> <li>Island</li> <li>Kitchen Diner</li> <li>Large Dining Table</li> <li>Pots and Pans</li> <li>Prep Area</li> </ul> | <ul><li>Cream &amp; White Units</li><li>Kitchen With Island</li></ul>                                           | • Driveway                                            | • Living Room                                                                 |
| Views                                                                                                                                                                        | Walls & Windows                                                                                                 |                                                       |                                                                               |