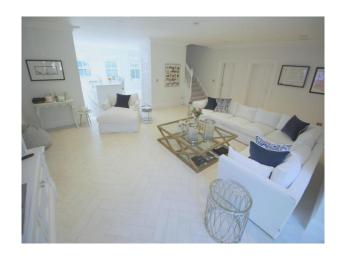

## **Bright Modern Mansion For Filming**

Light, bright, modern mansion with spacious rooms, feature hallway, and lots of opportunities to shoot video or stills.

Location: Surrey, United Kingdom

Within the M25: No

## **Features:**

| Exterior Features                                                                                                                                                            | Facilities                                                                                                      | Floors                                                | Interior Features                                                             |
|------------------------------------------------------------------------------------------------------------------------------------------------------------------------------|-----------------------------------------------------------------------------------------------------------------|-------------------------------------------------------|-------------------------------------------------------------------------------|
| • Back Garden                                                                                                                                                                | <ul><li>Domestic Power</li><li>Green Room</li><li>Internet Access</li><li>Mains Water</li><li>Toilets</li></ul> | <ul><li>Real Wood Floor</li><li>Tiled Floor</li></ul> | <ul><li>Furnished</li><li>Modern Staircase</li><li>Period Fireplace</li></ul> |
| Kitchen Facilities                                                                                                                                                           | Kitchen types                                                                                                   | Parking                                               | Rooms                                                                         |
| <ul> <li>Breakfast Bar</li> <li>Cutlery and Crockery</li> <li>Island</li> <li>Kitchen Diner</li> <li>Large Dining Table</li> <li>Pots and Pans</li> <li>Prep Area</li> </ul> | <ul><li>Cream &amp; White Units</li><li>Kitchen With Island</li></ul>                                           | • Driveway                                            | • Living Room                                                                 |
| Views                                                                                                                                                                        | Walls & Windows                                                                                                 |                                                       |                                                                               |