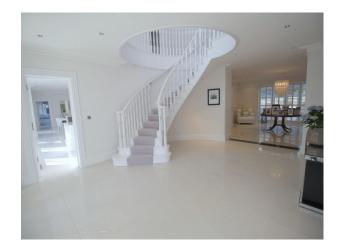

## **SE4011 Bright Modern Mansion For Filming**

Light, bright, modern mansion with spacious rooms, feature hallway, and lots of opportunities to shoot video or stills.

## **Bright Modern Mansion For Filming**

Light, bright, modern mansion with spacious rooms, feature hallway, and lots of opportunities to shoot video or stills.

Location: Surrey, United Kingdom

Within the M25: No

## **Features:**

| Exterior Features                                                                                                                                                            | Facilities                                                                                                      | Floors                                                | Interior Features                                                             |
|------------------------------------------------------------------------------------------------------------------------------------------------------------------------------|-----------------------------------------------------------------------------------------------------------------|-------------------------------------------------------|-------------------------------------------------------------------------------|
| • Back Garden                                                                                                                                                                | <ul><li>Domestic Power</li><li>Green Room</li><li>Internet Access</li><li>Mains Water</li><li>Toilets</li></ul> | <ul><li>Real Wood Floor</li><li>Tiled Floor</li></ul> | <ul><li>Furnished</li><li>Modern Staircase</li><li>Period Fireplace</li></ul> |
| Kitchen Facilities                                                                                                                                                           | Kitchen types                                                                                                   | Parking                                               | Rooms                                                                         |
| <ul> <li>Breakfast Bar</li> <li>Cutlery and Crockery</li> <li>Island</li> <li>Kitchen Diner</li> <li>Large Dining Table</li> <li>Pots and Pans</li> <li>Prep Area</li> </ul> | <ul><li>Cream &amp; White Units</li><li>Kitchen With Island</li></ul>                                           | • Driveway                                            | • Living Room                                                                 |
| Views                                                                                                                                                                        | Walls & Windows                                                                                                 |                                                       |                                                                               |