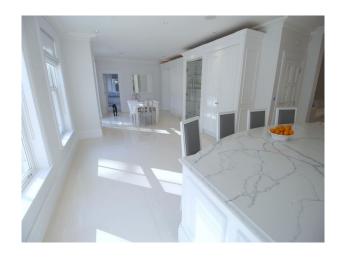

## **Features:**

| Exterior Features                                                                                                                                                            | Facilities                                                                                                      | Floors                                                | Interior Features                                                             |
|------------------------------------------------------------------------------------------------------------------------------------------------------------------------------|-----------------------------------------------------------------------------------------------------------------|-------------------------------------------------------|-------------------------------------------------------------------------------|
| • Back Garden                                                                                                                                                                | <ul><li>Domestic Power</li><li>Green Room</li><li>Internet Access</li><li>Mains Water</li><li>Toilets</li></ul> | <ul><li>Real Wood Floor</li><li>Tiled Floor</li></ul> | <ul><li>Furnished</li><li>Modern Staircase</li><li>Period Fireplace</li></ul> |
| Kitchen Facilities                                                                                                                                                           | Kitchen types                                                                                                   | Parking                                               | Rooms                                                                         |
| <ul> <li>Breakfast Bar</li> <li>Cutlery and Crockery</li> <li>Island</li> <li>Kitchen Diner</li> <li>Large Dining Table</li> <li>Pots and Pans</li> <li>Prep Area</li> </ul> | <ul><li>Cream &amp; White Units</li><li>Kitchen With Island</li></ul>                                           | • Driveway                                            | • Living Room                                                                 |
| Views                                                                                                                                                                        | Walls & Windows                                                                                                 |                                                       |                                                                               |