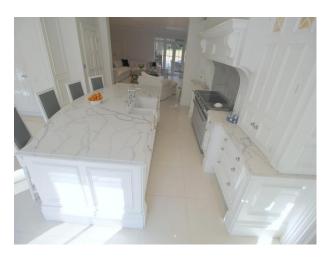

## **Features:**

| Exterior Features                                                                                                                                                            | Facilities                                                                                                      | Floors                                                | Interior Features                                                             |
|------------------------------------------------------------------------------------------------------------------------------------------------------------------------------|-----------------------------------------------------------------------------------------------------------------|-------------------------------------------------------|-------------------------------------------------------------------------------|
| • Back Garden                                                                                                                                                                | <ul><li>Domestic Power</li><li>Green Room</li><li>Internet Access</li><li>Mains Water</li><li>Toilets</li></ul> | <ul><li>Real Wood Floor</li><li>Tiled Floor</li></ul> | <ul><li>Furnished</li><li>Modern Staircase</li><li>Period Fireplace</li></ul> |
| Kitchen Facilities                                                                                                                                                           | Kitchen types                                                                                                   | Parking                                               | Rooms                                                                         |
| <ul> <li>Breakfast Bar</li> <li>Cutlery and Crockery</li> <li>Island</li> <li>Kitchen Diner</li> <li>Large Dining Table</li> <li>Pots and Pans</li> <li>Prep Area</li> </ul> | <ul><li>Cream &amp; White Units</li><li>Kitchen With Island</li></ul>                                           | • Driveway                                            | • Living Room                                                                 |
| Views                                                                                                                                                                        | Walls & Windows                                                                                                 |                                                       |                                                                               |