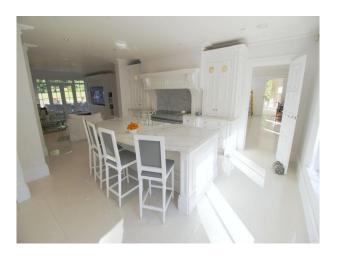

## **Features:**

| Exterior Features                                                                                                                                                            | Facilities                                                                                                      | Floors                                                | Interior Features                                                             |
|------------------------------------------------------------------------------------------------------------------------------------------------------------------------------|-----------------------------------------------------------------------------------------------------------------|-------------------------------------------------------|-------------------------------------------------------------------------------|
| • Back Garden                                                                                                                                                                | <ul><li>Domestic Power</li><li>Green Room</li><li>Internet Access</li><li>Mains Water</li><li>Toilets</li></ul> | <ul><li>Real Wood Floor</li><li>Tiled Floor</li></ul> | <ul><li>Furnished</li><li>Modern Staircase</li><li>Period Fireplace</li></ul> |
| Kitchen Facilities                                                                                                                                                           | Kitchen types                                                                                                   | Parking                                               | Rooms                                                                         |
| <ul> <li>Breakfast Bar</li> <li>Cutlery and Crockery</li> <li>Island</li> <li>Kitchen Diner</li> <li>Large Dining Table</li> <li>Pots and Pans</li> <li>Prep Area</li> </ul> | <ul><li>Cream &amp; White Units</li><li>Kitchen With Island</li></ul>                                           | • Driveway                                            | • Living Room                                                                 |
| Views                                                                                                                                                                        | Walls & Windows                                                                                                 |                                                       |                                                                               |