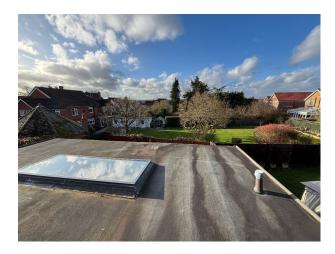

#### Exterior

Driveway can accommodate two vehicles, there is a side gate to access the back of the house. Small front and back garden.