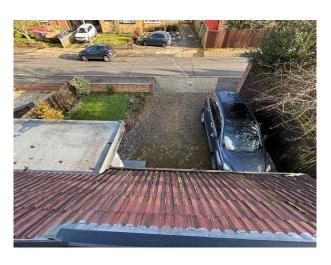

#### Exterior

Driveway can accommodate two vehicles, there is a side gate to access the back of the house. Small front and back garden.