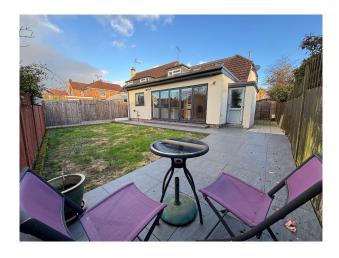

#### Exterior

Driveway can accommodate two vehicles, there is a side gate to access the back of the house. Small front and back garden.