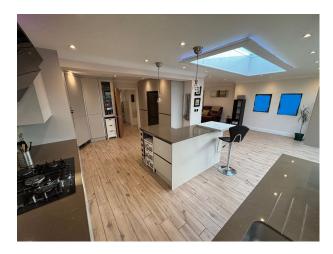

# LON6585 Bright Open Semi Detached Home For Filming

Bright home with large open kitchen with skylights for filming and video shoots

## **Bright Open Semi Detached Home For Filming**

Bright home with large open kitchen with skylights for filming and video shoots

Location: West London, London, United Kingdom

Within the M25: Yes

 $\textbf{Categories} \hbox{: Semi-Detached Houses} \mid Family \ Modern$ 