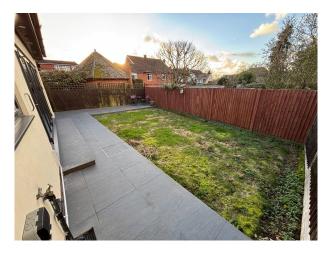

#### Exterior

Driveway can accommodate two vehicles, there is a side gate to access the back of the house. Small front and back garden.