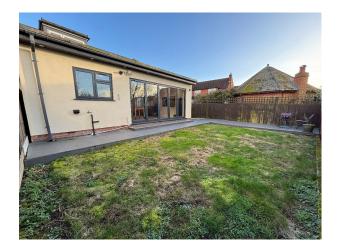

#### Exterior

Driveway can accommodate two vehicles, there is a side gate to access the back of the house. Small front and back garden.