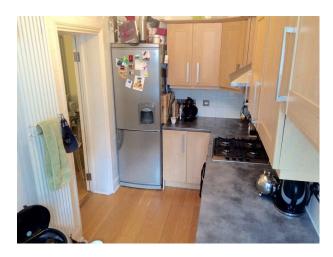

#### Interior

- -lounge with wood floor, black leather sofas, grey painted walls, modern fireplace, rug and lots of pictures on the wall.
- -dinning area with table and chairs and small white sofa
- -kitchen with wooden cabinets and grey worktops.
- -two double bedrooms one with en suite bathroom with white suite and blue tiled walls