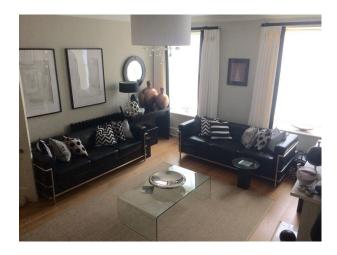

#### Interior

- -lounge with wood floor, black leather sofas, grey painted walls, modern fireplace, rug and lots of pictures on the wall.
- -dinning area with table and chairs and small white sofa
- -kitchen with wooden cabinets and grey worktops.
- -two double bedrooms one with en suite bathroom with white suite and blue tiled walls