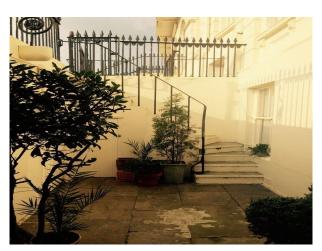

### Exterior

-outside space with black and white tiled floor and garden furniture.