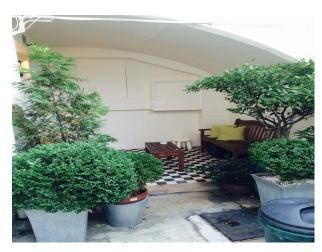

### Exterior

-outside space with black and white tiled floor and garden furniture.