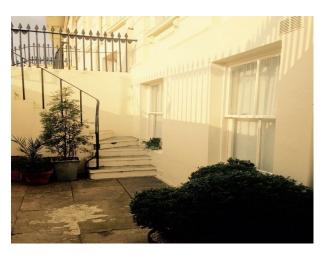

### Exterior

-outside space with black and white tiled floor and garden furniture.