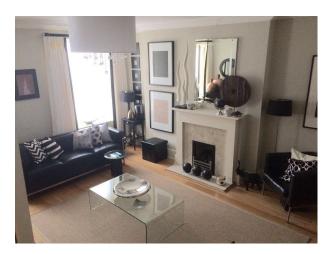

#### Interior

- -lounge with wood floor, black leather sofas, grey painted walls, modern fireplace, rug and lots of pictures on the wall.
- -dinning area with table and chairs and small white sofa
- -kitchen with wooden cabinets and grey worktops.
- -two double bedrooms one with en suite bathroom with white suite and blue tiled walls