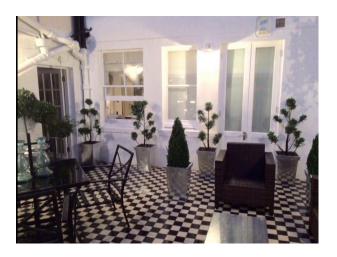

### Exterior

-outside space with black and white tiled floor and garden furniture.