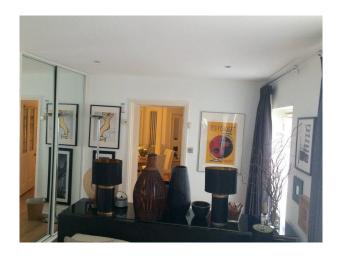

#### Interior

- -lounge with wood floor, black leather sofas, grey painted walls, modern fireplace, rug and lots of pictures on the wall.
- -dinning area with table and chairs and small white sofa
- -kitchen with wooden cabinets and grey worktops.
- -two double bedrooms one with en suite bathroom with white suite and blue tiled walls