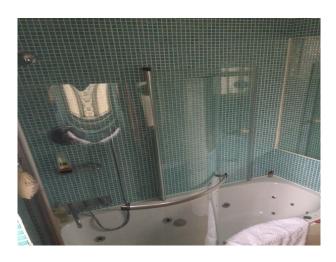

#### Interior

- -lounge with wood floor, black leather sofas, grey painted walls, modern fireplace, rug and lots of pictures on the wall.
- -dinning area with table and chairs and small white sofa
- -kitchen with wooden cabinets and grey worktops.
- -two double bedrooms one with en suite bathroom with white suite and blue tiled walls