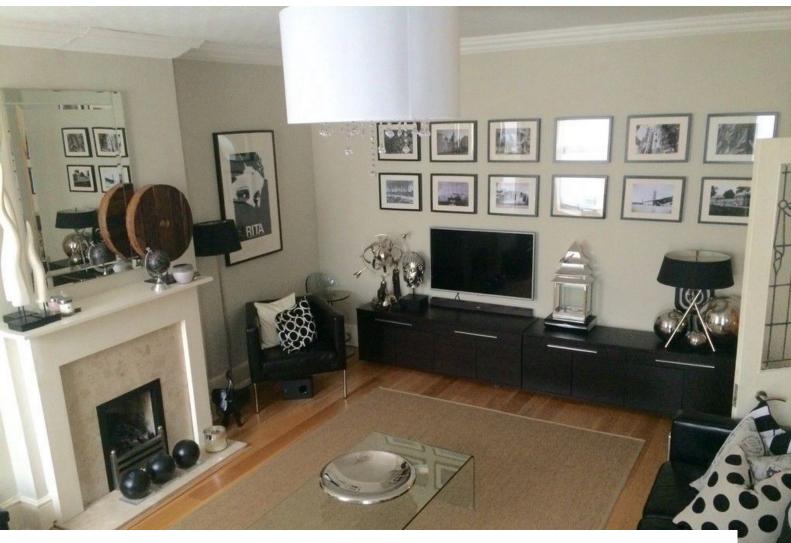

#### Interior

- -lounge with wood floor, black leather sofas, grey painted walls, modern fireplace, rug and lots of pictures on the wall.
- -dinning area with table and chairs and small white sofa
- -kitchen with wooden cabinets and grey worktops.
- -two double bedrooms one with en suite bathroom with white suite and blue tiled walls