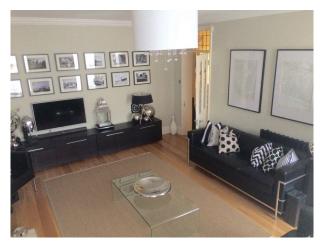

#### Interior

- -lounge with wood floor, black leather sofas, grey painted walls, modern fireplace, rug and lots of pictures on the wall.
- -dinning area with table and chairs and small white sofa
- -kitchen with wooden cabinets and grey worktops.
- -two double bedrooms one with en suite bathroom with white suite and blue tiled walls