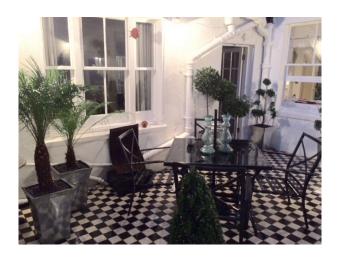

### Exterior

-outside space with black and white tiled floor and garden furniture.