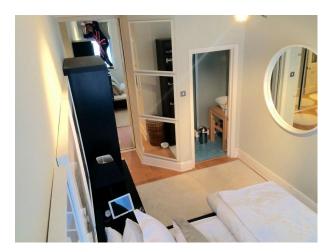

#### Interior

- -lounge with wood floor, black leather sofas, grey painted walls, modern fireplace, rug and lots of pictures on the wall.
- -dinning area with table and chairs and small white sofa
- -kitchen with wooden cabinets and grey worktops.
- -two double bedrooms one with en suite bathroom with white suite and blue tiled walls