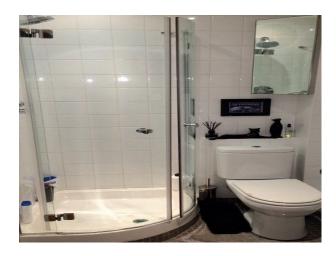

#### Interior

- -lounge with wood floor, black leather sofas, grey painted walls, modern fireplace, rug and lots of pictures on the wall.
- -dinning area with table and chairs and small white sofa
- -kitchen with wooden cabinets and grey worktops.
- -two double bedrooms one with en suite bathroom with white suite and blue tiled walls