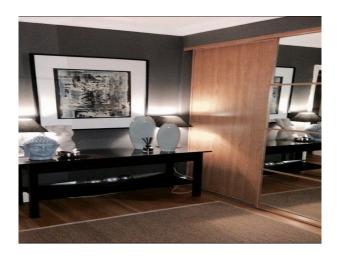

#### Interior

- -lounge with wood floor, black leather sofas, grey painted walls, modern fireplace, rug and lots of pictures on the wall.
- -dinning area with table and chairs and small white sofa
- -kitchen with wooden cabinets and grey worktops.
- -two double bedrooms one with en suite bathroom with white suite and blue tiled walls