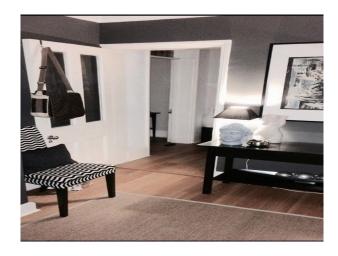

#### Interior

- -lounge with wood floor, black leather sofas, grey painted walls, modern fireplace, rug and lots of pictures on the wall.
- -dinning area with table and chairs and small white sofa
- -kitchen with wooden cabinets and grey worktops.
- -two double bedrooms one with en suite bathroom with white suite and blue tiled walls