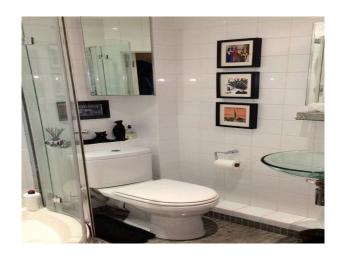

#### Interior

- -lounge with wood floor, black leather sofas, grey painted walls, modern fireplace, rug and lots of pictures on the wall.
- -dinning area with table and chairs and small white sofa
- -kitchen with wooden cabinets and grey worktops.
- -two double bedrooms one with en suite bathroom with white suite and blue tiled walls