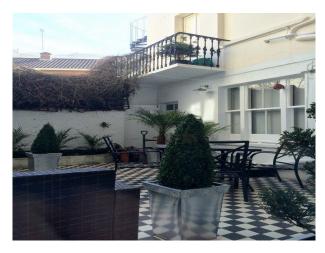

### Exterior

-outside space with black and white tiled floor and garden furniture.