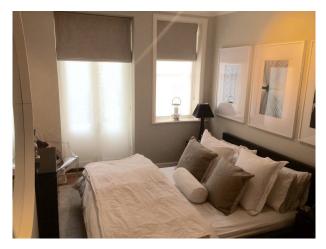

#### Interior

- -lounge with wood floor, black leather sofas, grey painted walls, modern fireplace, rug and lots of pictures on the wall.
- -dinning area with table and chairs and small white sofa
- -kitchen with wooden cabinets and grey worktops.
- -two double bedrooms one with en suite bathroom with white suite and blue tiled walls