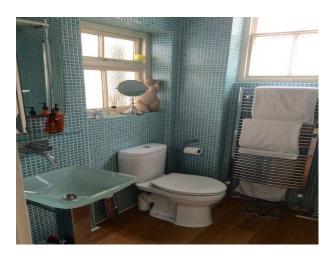

#### Interior

- -lounge with wood floor, black leather sofas, grey painted walls, modern fireplace, rug and lots of pictures on the wall.
- -dinning area with table and chairs and small white sofa
- -kitchen with wooden cabinets and grey worktops.
- -two double bedrooms one with en suite bathroom with white suite and blue tiled walls