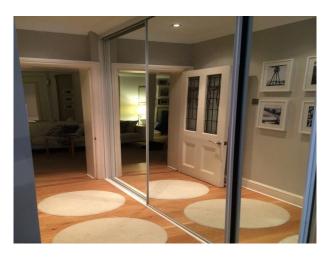

#### Interior

- -lounge with wood floor, black leather sofas, grey painted walls, modern fireplace, rug and lots of pictures on the wall.
- -dinning area with table and chairs and small white sofa
- -kitchen with wooden cabinets and grey worktops.
- -two double bedrooms one with en suite bathroom with white suite and blue tiled walls