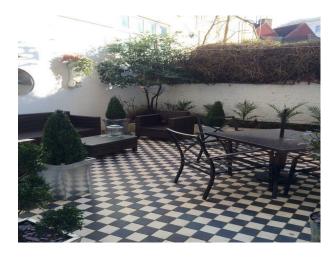

### Exterior

-outside space with black and white tiled floor and garden furniture.