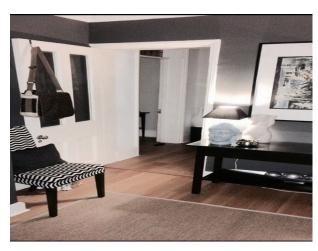

#### Interior

- -lounge with wood floor, black leather sofas, grey painted walls, modern fireplace, rug and lots of pictures on the wall.
- -dinning area with table and chairs and small white sofa
- -kitchen with wooden cabinets and grey worktops.
- -two double bedrooms one with en suite bathroom with white suite and blue tiled walls