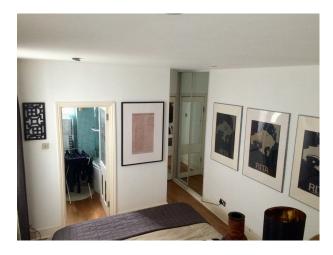

#### Interior

- -lounge with wood floor, black leather sofas, grey painted walls, modern fireplace, rug and lots of pictures on the wall.
- -dinning area with table and chairs and small white sofa
- -kitchen with wooden cabinets and grey worktops.
- -two double bedrooms one with en suite bathroom with white suite and blue tiled walls