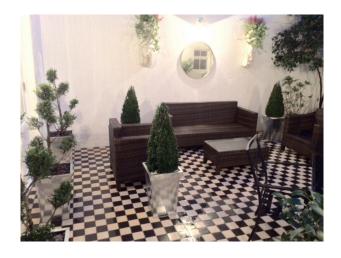

### Exterior

-outside space with black and white tiled floor and garden furniture.