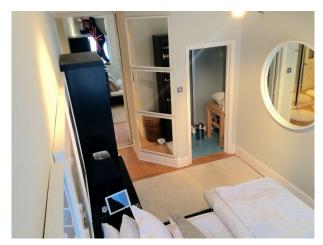

#### Interior

- -lounge with wood floor, black leather sofas, grey painted walls, modern fireplace, rug and lots of pictures on the wall.
- -dinning area with table and chairs and small white sofa
- -kitchen with wooden cabinets and grey worktops.
- -two double bedrooms one with en suite bathroom with white suite and blue tiled walls