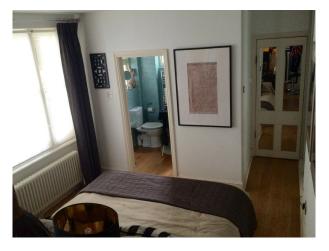

#### Interior

- -lounge with wood floor, black leather sofas, grey painted walls, modern fireplace, rug and lots of pictures on the wall.
- -dinning area with table and chairs and small white sofa
- -kitchen with wooden cabinets and grey worktops.
- -two double bedrooms one with en suite bathroom with white suite and blue tiled walls