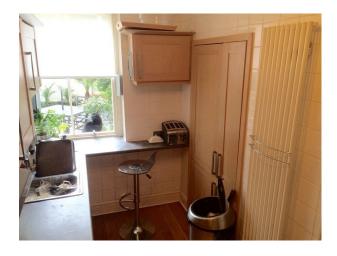

#### Interior

- -lounge with wood floor, black leather sofas, grey painted walls, modern fireplace, rug and lots of pictures on the wall.
- -dinning area with table and chairs and small white sofa
- -kitchen with wooden cabinets and grey worktops.
- -two double bedrooms one with en suite bathroom with white suite and blue tiled walls