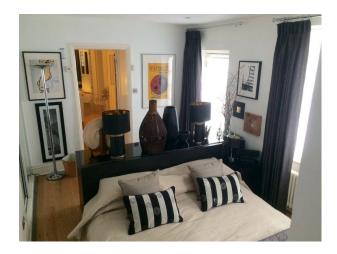

#### Interior

- -lounge with wood floor, black leather sofas, grey painted walls, modern fireplace, rug and lots of pictures on the wall.
- -dinning area with table and chairs and small white sofa
- -kitchen with wooden cabinets and grey worktops.
- -two double bedrooms one with en suite bathroom with white suite and blue tiled walls