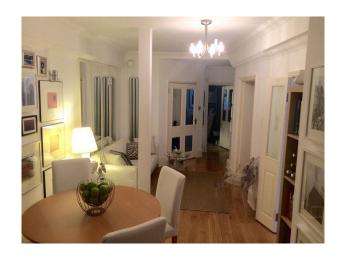

#### Interior

- -lounge with wood floor, black leather sofas, grey painted walls, modern fireplace, rug and lots of pictures on the wall.
- -dinning area with table and chairs and small white sofa
- -kitchen with wooden cabinets and grey worktops.
- -two double bedrooms one with en suite bathroom with white suite and blue tiled walls