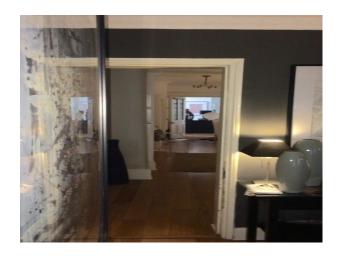

#### Interior

- -lounge with wood floor, black leather sofas, grey painted walls, modern fireplace, rug and lots of pictures on the wall.
- -dinning area with table and chairs and small white sofa
- -kitchen with wooden cabinets and grey worktops.
- -two double bedrooms one with en suite bathroom with white suite and blue tiled walls