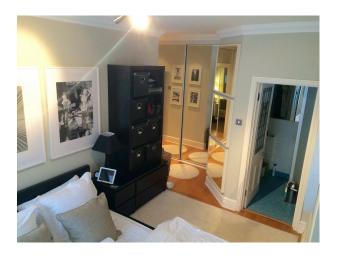

#### Interior

- -lounge with wood floor, black leather sofas, grey painted walls, modern fireplace, rug and lots of pictures on the wall.
- -dinning area with table and chairs and small white sofa
- -kitchen with wooden cabinets and grey worktops.
- -two double bedrooms one with en suite bathroom with white suite and blue tiled walls