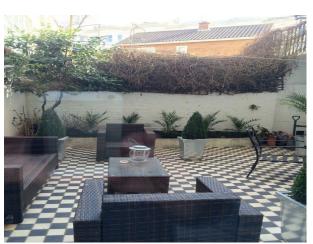

### Exterior

-outside space with black and white tiled floor and garden furniture.