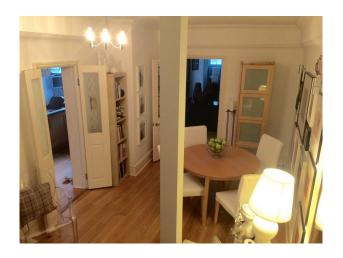

#### Interior

- -lounge with wood floor, black leather sofas, grey painted walls, modern fireplace, rug and lots of pictures on the wall.
- -dinning area with table and chairs and small white sofa
- -kitchen with wooden cabinets and grey worktops.
- -two double bedrooms one with en suite bathroom with white suite and blue tiled walls