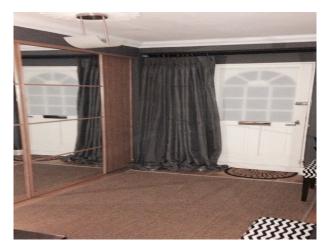

#### Interior

- -lounge with wood floor, black leather sofas, grey painted walls, modern fireplace, rug and lots of pictures on the wall.
- -dinning area with table and chairs and small white sofa
- -kitchen with wooden cabinets and grey worktops.
- -two double bedrooms one with en suite bathroom with white suite and blue tiled walls