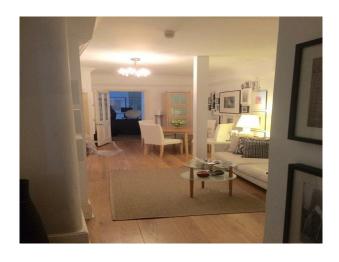

#### Interior

- -lounge with wood floor, black leather sofas, grey painted walls, modern fireplace, rug and lots of pictures on the wall.
- -dinning area with table and chairs and small white sofa
- -kitchen with wooden cabinets and grey worktops.
- -two double bedrooms one with en suite bathroom with white suite and blue tiled walls