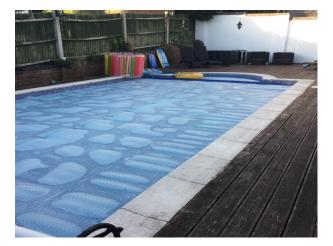

### **Brighton Home With Pool For Filming**

Spacious family home with modern interior styling, feature walls offering texture and colour, and the benefit of an outdoor swimming pool/landscaped garden

Location: East Sussex, United Kingdom Within the M25: No Categories: Detached & Executive Houses | Family Houses No Bedrooms: 4

#### **Features:**

| Bedroom Types                                            | <b>Exterior Features</b>                                                                         | Facilities                                                                                   | Floors                                                                                   |
|----------------------------------------------------------|--------------------------------------------------------------------------------------------------|----------------------------------------------------------------------------------------------|------------------------------------------------------------------------------------------|
| <ul><li>Child's Bedroom</li><li>Double Bedroom</li></ul> | <ul><li>Back Garden</li><li>Front Garden</li><li>Outdoor Pool</li><li>Patio</li></ul>            | <ul><li>Domestic Power</li><li>Internet Access</li><li>Mains Water</li><li>Toilets</li></ul> | <ul><li>Carpet</li><li>Real Wood Floor</li><li>Shiny floor</li><li>Tiled Floor</li></ul> |
| Interior Features                                        | Kitchen Facilities                                                                               | Kitchen types                                                                                | Parking                                                                                  |
| • Furnished                                              | <ul> <li>Breakfast Bar</li> <li>Island</li> <li>Large Dining Table</li> <li>Open Plan</li> </ul> | <ul><li>Contemporary Kitcher</li><li>Kitchen With Island</li></ul>                           | • On Street Parking                                                                      |
| Rooms                                                    | Views                                                                                            | Walls & Windows                                                                              |                                                                                          |