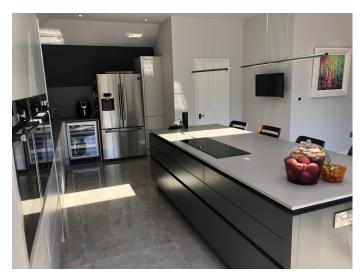

### Interior

Modern family home with open plan living space. Flooring is a mix of wooden, tiles and carpet. Can be used for filming or still shoots.