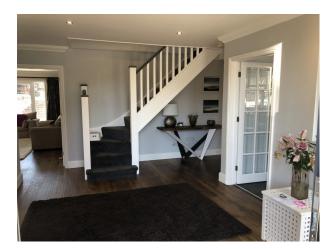

### Interior

Modern family home with open plan living space. Flooring is a mix of wooden, tiles and carpet. Can be used for filming or still shoots.