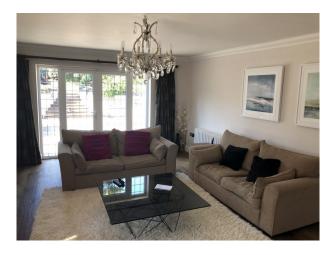

### Interior

Modern family home with open plan living space. Flooring is a mix of wooden, tiles and carpet. Can be used for filming or still shoots.