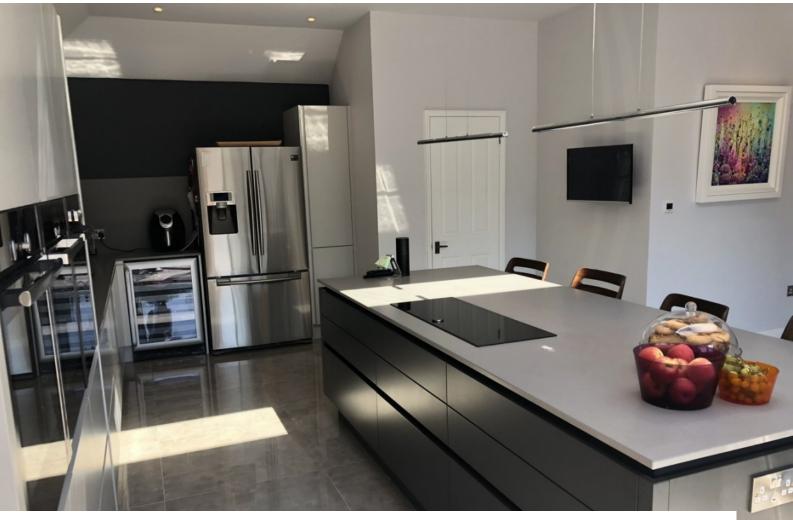

### Interior

Modern family home with open plan living space. Flooring is a mix of wooden, tiles and carpet. Can be used for filming or still shoots.