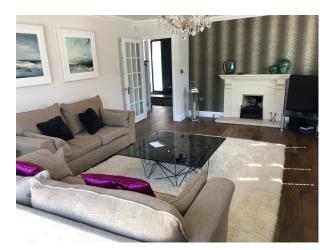

### Interior

Modern family home with open plan living space. Flooring is a mix of wooden, tiles and carpet. Can be used for filming or still shoots.