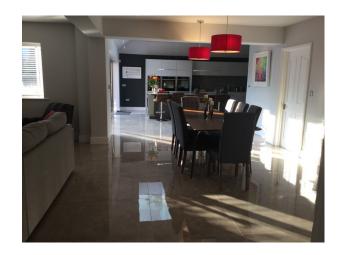

### Interior

Modern family home with open plan living space. Flooring is a mix of wooden, tiles and carpet. Can be used for filming or still shoots.