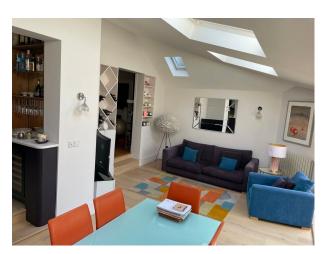

#### Interior

Modernised 1920's semi. . Stylish separate lounge (boutique hotel style)