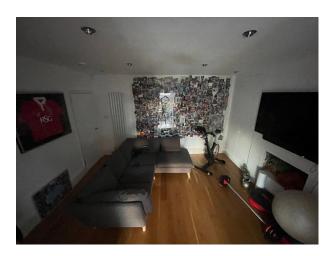

#### Interior

Modernised 1920's semi. . Stylish separate lounge (boutique hotel style)