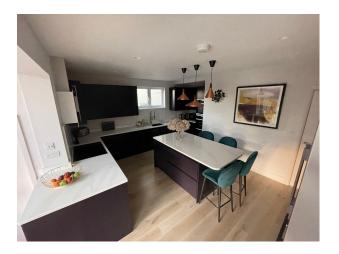

### **Kitchen Facilities**

- Breakfast Bar
- Cutlery and Crockery
- Gas Hob
- Kitchen Diner
- Large Dining Table
- Open Plan
- Pots and Pans
- Prep Area
- Range Cooker
- Small Appliances
- Utensils

## Kitchen types

- Contemporary Kitchen
- Cream & White Units
- Kitchen With Island

Parking Rooms Views Walls & Windows

- Driveway
- Off Street Parking
- Dining Room
- Games Room
- Hallway
- Living Room
- Lounge