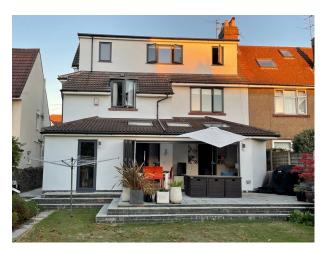

# SW3188 Bristol: 1920's Semi Detached Home For Filming

4 bedroom modernised and extended 1920s semi, large open plan kitchen and living area with bi folding doors onto large patio. Garage and off street parking. Stylish separate lounge.

# **Bristol: 1920's Semi Detached Home For Filming**

4 bedroom modernised and extended 1920s semi, large open plan kitchen and living area with bi folding doors onto large patio. Garage and off street parking. Stylish separate lounge.

#### Exterior

Modernised and extended family home in Edwardian suburban street, near to busy high street, and close proximate to Clifton and Downs area of Bristol