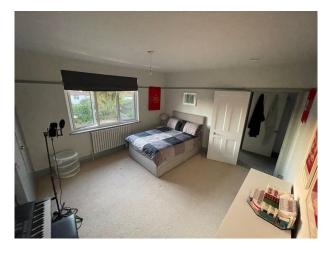

#### **Features:**

| <b>Bathroom Types</b>              | Bedroom Types        | Exterior Features | Facilities                      |
|------------------------------------|----------------------|-------------------|---------------------------------|
| • Cloakroom/WC                     | • Child's Bedroom    | Back Garden       | • Domestic Power                |
| • Family Bathroom                  | • Double Bedroom     | • Garden Shed     | • Internet Access               |
| • Modern Bathroom                  | • Spare Bedroom      | • Patio           | <ul> <li>Mains Water</li> </ul> |
| <ul> <li>Walk in Shower</li> </ul> | • Teenager's Bedroom | l.                | <ul><li>Toilets</li></ul>       |

- Residential View
- Large Windows
- Painted Walls
- Skylights
- Wallpapered Walls