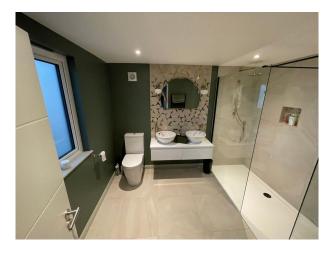

#### **Features:**

| <b>Bathroom Types</b>              | Bedroom Types        | Exterior Features | Facilities                      |
|------------------------------------|----------------------|-------------------|---------------------------------|
| • Cloakroom/WC                     | • Child's Bedroom    | Back Garden       | • Domestic Power                |
| • Family Bathroom                  | • Double Bedroom     | • Garden Shed     | • Internet Access               |
| • Modern Bathroom                  | • Spare Bedroom      | • Patio           | <ul> <li>Mains Water</li> </ul> |
| <ul> <li>Walk in Shower</li> </ul> | • Teenager's Bedroom | l.                | <ul><li>Toilets</li></ul>       |

#### Interior

Modernised 1920's semi. . Stylish separate lounge (boutique hotel style)