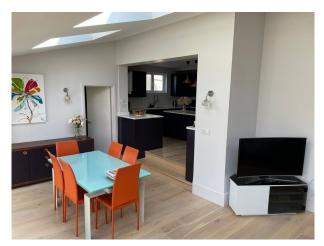

## Kitchen types

- Contemporary Kitchen
- Cream & White Units
- Kitchen With Island

Parking Rooms Views Walls & Windows

- Driveway
- Off Street Parking
- Dining Room
- Games Room
- Hallway
- Living Room
- Lounge

#### Interior

Modernised 1920's semi. . Stylish separate lounge (boutique hotel style)