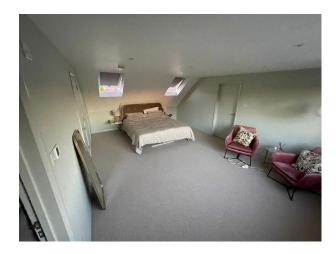

- Residential View
- Large Windows
- Painted Walls
- Skylights
- Wallpapered Walls