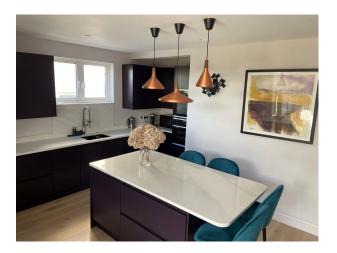

### **Kitchen Facilities**

- Breakfast Bar
- Cutlery and Crockery
- Gas Hob
- Kitchen Diner
- Large Dining Table
- Open Plan
- Pots and Pans
- Prep Area
- Range Cooker
- Small Appliances
- Utensils

## Kitchen types

- Contemporary Kitchen
- Cream & White Units
- Kitchen With Island

Parking Rooms Views Walls & Windows

- Driveway
- Off Street Parking
- Dining Room
- Games Room
- Hallway
- Living Room
- Lounge