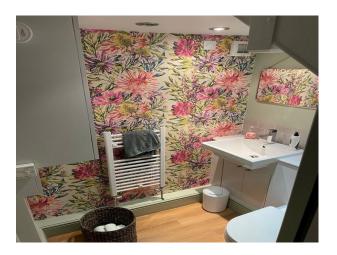

#### **Features:**

| <b>Bathroom Types</b>              | Bedroom Types        | Exterior Features | Facilities                      |
|------------------------------------|----------------------|-------------------|---------------------------------|
| • Cloakroom/WC                     | • Child's Bedroom    | Back Garden       | • Domestic Power                |
| • Family Bathroom                  | • Double Bedroom     | • Garden Shed     | • Internet Access               |
| • Modern Bathroom                  | • Spare Bedroom      | • Patio           | <ul> <li>Mains Water</li> </ul> |
| <ul> <li>Walk in Shower</li> </ul> | • Teenager's Bedroom | l.                | <ul><li>Toilets</li></ul>       |

- Residential View
- Large Windows
- Painted Walls
- Skylights
- Wallpapered Walls