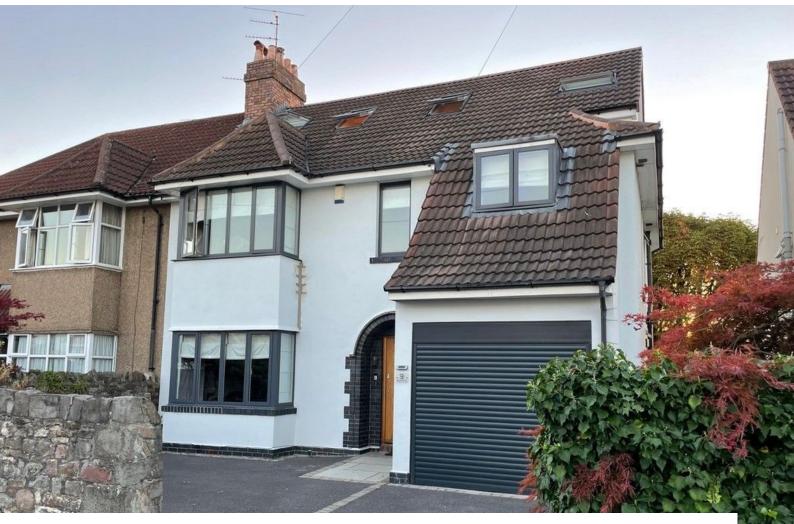

# SW3188 Bristol: 1920's Semi Detached Home For Filming

4 bedroom modernised and extended 1920s semi, large open plan kitchen and living area with bi folding doors onto large patio. Garage and off street parking. Stylish separate lounge.

# **Bristol: 1920's Semi Detached Home For Filming**

4 bedroom modernised and extended 1920s semi, large open plan kitchen and living area with bi folding doors onto large patio. Garage and off street parking. Stylish separate lounge.

#### Exterior

Modernised and extended family home in Edwardian suburban street, near to busy high street, and close proximate to Clifton and Downs area of Bristol