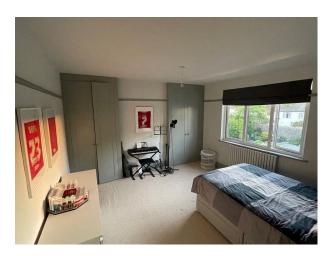

#### **Features:**

| <b>Bathroom Types</b>              | Bedroom Types        | Exterior Features | Facilities                      |
|------------------------------------|----------------------|-------------------|---------------------------------|
| • Cloakroom/WC                     | • Child's Bedroom    | Back Garden       | • Domestic Power                |
| • Family Bathroom                  | • Double Bedroom     | • Garden Shed     | • Internet Access               |
| • Modern Bathroom                  | • Spare Bedroom      | • Patio           | <ul> <li>Mains Water</li> </ul> |
| <ul> <li>Walk in Shower</li> </ul> | • Teenager's Bedroom | l.                | <ul><li>Toilets</li></ul>       |

- Residential View
- Large Windows
- Painted Walls
- Skylights
- Wallpapered Walls