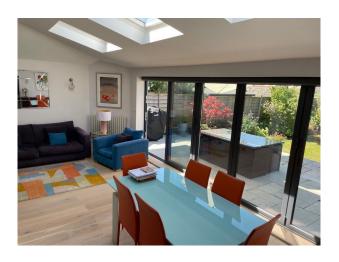

# SW3188 Bristol: 1920's Semi Detached Home For Filming

4 bedroom modernised and extended 1920s semi, large open plan kitchen and living area with bi folding doors onto large patio. Garage and off street parking. Stylish separate lounge.

# **Bristol: 1920's Semi Detached Home For Filming**

4 bedroom modernised and extended 1920s semi, large open plan kitchen and living area with bi folding doors onto large patio. Garage and off street parking. Stylish separate lounge.

- Residential View
- Large Windows
- Painted Walls
- Skylights
- Wallpapered Walls