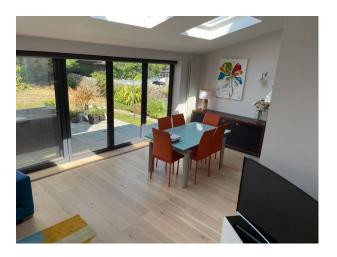

# SW3188 Bristol: 1920's Semi Detached Home For Filming

4 bedroom modernised and extended 1920s semi, large open plan kitchen and living area with bi folding doors onto large patio. Garage and off street parking. Stylish separate lounge.

# **Bristol: 1920's Semi Detached Home For Filming**

4 bedroom modernised and extended 1920s semi, large open plan kitchen and living area with bi folding doors onto large patio. Garage and off street parking. Stylish separate lounge.

- Residential View
- Large Windows
- Painted Walls
- Skylights
- Wallpapered Walls