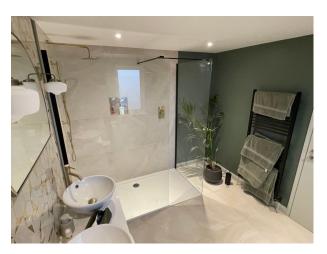

#### **Features:**

| <b>Bathroom Types</b>              | Bedroom Types        | Exterior Features | Facilities                      |
|------------------------------------|----------------------|-------------------|---------------------------------|
| • Cloakroom/WC                     | • Child's Bedroom    | Back Garden       | • Domestic Power                |
| • Family Bathroom                  | • Double Bedroom     | • Garden Shed     | • Internet Access               |
| • Modern Bathroom                  | • Spare Bedroom      | • Patio           | <ul> <li>Mains Water</li> </ul> |
| <ul> <li>Walk in Shower</li> </ul> | • Teenager's Bedroom | l.                | <ul><li>Toilets</li></ul>       |

#### Interior

Modernised 1920's semi. . Stylish separate lounge (boutique hotel style)