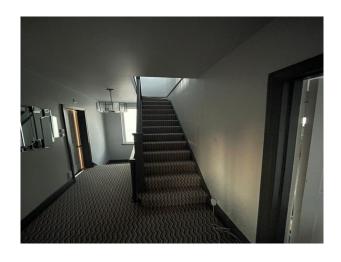

## Kitchen types

- Contemporary Kitchen
- Cream & White Units
- Kitchen With Island

Parking Rooms Views Walls & Windows

- Driveway
- Off Street Parking
- Dining Room
- Games Room
- Hallway
- Living Room
- Lounge

- Residential View
- Large Windows
- Painted Walls
- Skylights
- Wallpapered Walls