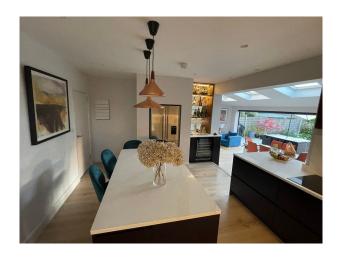

### **Kitchen Facilities**

- Breakfast Bar
- Cutlery and Crockery
- Gas Hob
- Kitchen Diner
- Large Dining Table
- Open Plan
- Pots and Pans
- Prep Area
- Range Cooker
- Small Appliances
- Utensils

## Kitchen types

- Contemporary Kitchen
- Cream & White Units
- Kitchen With Island

Parking Rooms Views Walls & Windows

- Driveway
- Off Street Parking
- Dining Room
- Games Room
- Hallway
- Living Room
- Lounge

#### Interior

Modernised 1920's semi. . Stylish separate lounge (boutique hotel style)