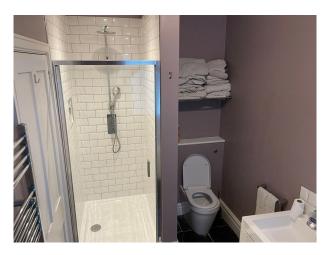

#### **Features:**

| <b>Bathroom Types</b>              | Bedroom Types        | Exterior Features | Facilities                      |
|------------------------------------|----------------------|-------------------|---------------------------------|
| • Cloakroom/WC                     | • Child's Bedroom    | Back Garden       | • Domestic Power                |
| • Family Bathroom                  | • Double Bedroom     | • Garden Shed     | • Internet Access               |
| • Modern Bathroom                  | • Spare Bedroom      | • Patio           | <ul> <li>Mains Water</li> </ul> |
| <ul> <li>Walk in Shower</li> </ul> | • Teenager's Bedroom | l.                | <ul><li>Toilets</li></ul>       |