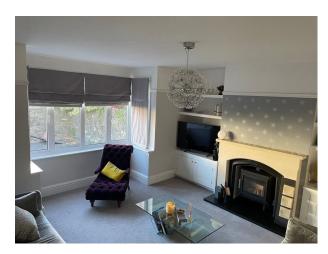

#### Interior

Modernised 1920's semi. . Stylish separate lounge (boutique hotel style)