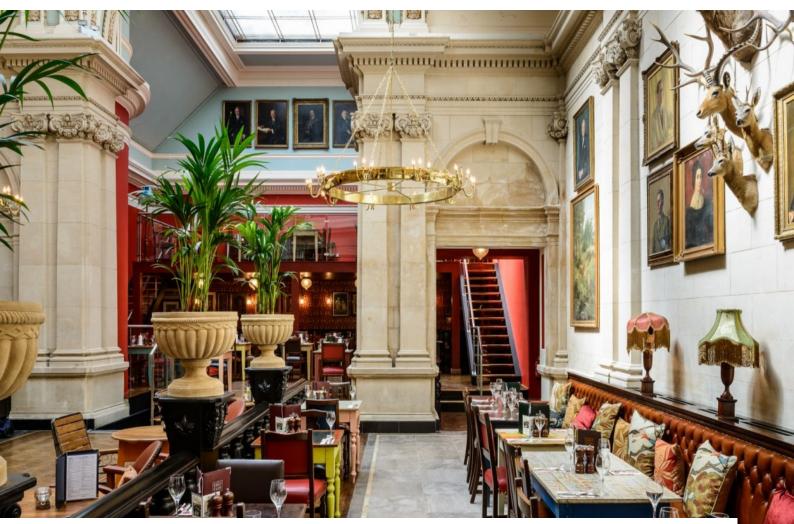

# SW3003 Bristol: Beautiful Bar/Restaurant For Filming

This location property is situated within a Grade II listed Neo-Palladian style building with marble flooring, stunning stone work and an awe-inspiring domed roof. What was also once upon a time a church, the building oozes grandeur.

## **Bristol: Beautiful Bar/Restaurant For Filming**

This location property is situated within a Grade II listed Neo-Palladian style building with marble flooring, stunning stone work and an awe-inspiring domed roof. What was also once upon a time a church, the building oozes grandeur.

### Interior

With dressed stone walls, marble floors, mahogany panelling and richly embellished decorated plaster cornicing; there's even a replica coat of arms which takes pride of place above the bar.