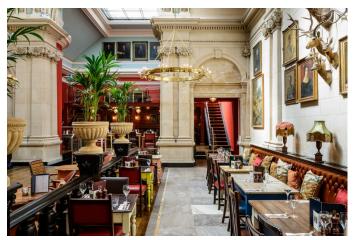

# SW3003 Bristol: Beautiful Bar/Restaurant For Filming

This location property is situated within a Grade II listed Neo-Palladian style building with marble flooring, stunning stone work and an awe-inspiring domed roof. What was also once upon a time a church, the building oozes grandeur.

## **Bristol: Beautiful Bar/Restaurant For Filming**

This location property is situated within a Grade II listed Neo-Palladian style building with marble flooring, stunning stone work and an awe-inspiring domed roof. What was also once upon a time a church, the building oozes grandeur.

### Interior

With dressed stone walls, marble floors, mahogany panelling and richly embellished decorated plaster cornicing; there's even a replica coat of arms which takes pride of place above the bar.