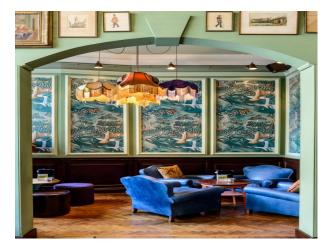

### Interior

With dressed stone walls, marble floors, mahogany panelling and richly embellished decorated plaster cornicing; there's even a replica coat of arms which takes pride of place above the bar.