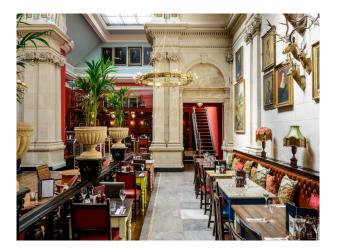

# SW3003 Bristol: Beautiful Bar/Restaurant For Filming

This location property is situated within a Grade II listed Neo-Palladian style building with marble flooring, stunning stone work and an awe-inspiring domed roof. What was also once upon a time a church, the building oozes grandeur.

## **Bristol: Beautiful Bar/Restaurant For Filming**

This location property is situated within a Grade II listed Neo-Palladian style building with marble flooring, stunning stone work and an awe-inspiring domed roof. What was also once upon a time a church, the building oozes grandeur.

### Interior

With dressed stone walls, marble floors, mahogany panelling and richly embellished decorated plaster cornicing; there's even a replica coat of arms which takes pride of place above the bar.