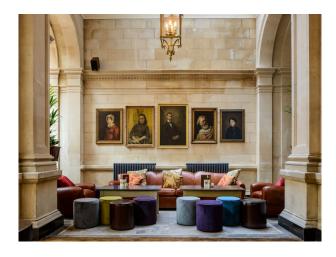

### Interior

With dressed stone walls, marble floors, mahogany panelling and richly embellished decorated plaster cornicing; there's even a replica coat of arms which takes pride of place above the bar.