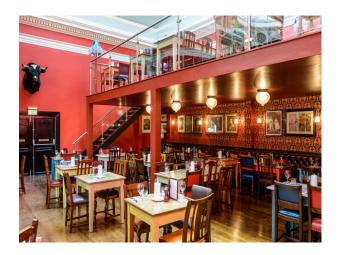

# SW3003 Bristol: Beautiful Bar/Restaurant For Filming

This location property is situated within a Grade II listed Neo-Palladian style building with marble flooring, stunning stone work and an awe-inspiring domed roof. What was also once upon a time a church, the building oozes grandeur.

## **Bristol: Beautiful Bar/Restaurant For Filming**

This location property is situated within a Grade II listed Neo-Palladian style building with marble flooring, stunning stone work and an awe-inspiring domed roof. What was also once upon a time a church, the building oozes grandeur.

### Interior

With dressed stone walls, marble floors, mahogany panelling and richly embellished decorated plaster cornicing; there's even a replica coat of arms which takes pride of place above the bar.