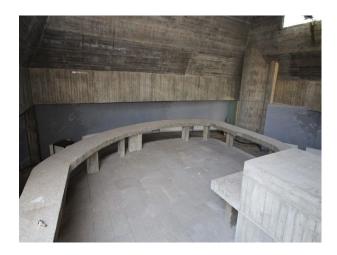

## SE2730 Former Art Gallery With Brutalist Installations For Filming

Stand-alone Pointed roofed building with large concrete art installations inside. The installations provide many interesting backdrops for stills shoots, or for filming drama, music videos and more.

# Former Art Gallery With Brutalist Installations For Filming

Stand-alone Pointed roofed building with large concrete art installations inside. The installations provide many interesting backdrops for stills shoots, or for filming drama, music videos and more.