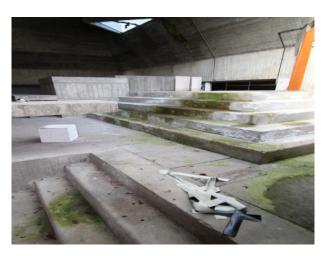

## SE2730 Former Art Gallery With Brutalist Installations For Filming

Stand-alone Pointed roofed building with large concrete art installations inside. The installations provide many interesting backdrops for stills shoots, or for filming drama, music videos and more.

# Former Art Gallery With Brutalist Installations For Filming

Stand-alone Pointed roofed building with large concrete art installations inside. The installations provide many interesting backdrops for stills shoots, or for filming drama, music videos and more.