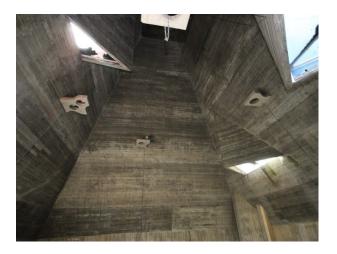

## SE2730 Former Art Gallery With Brutalist Installations For Filming

Stand-alone Pointed roofed building with large concrete art installations inside. The installations provide many interesting backdrops for stills shoots, or for filming drama, music videos and more.

# Former Art Gallery With Brutalist Installations For Filming

Stand-alone Pointed roofed building with large concrete art installations inside. The installations provide many interesting backdrops for stills shoots, or for filming drama, music videos and more.