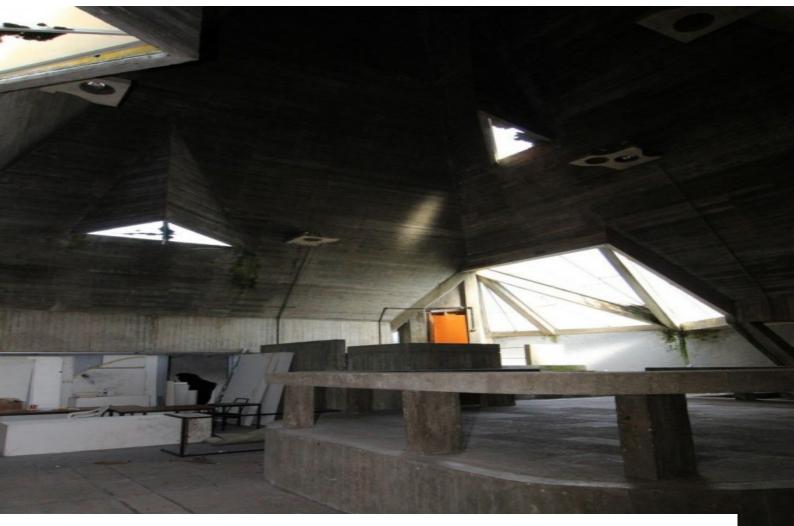

## SE2730 Former Art Gallery With Brutalist Installations For Filming

Stand-alone Pointed roofed building with large concrete art installations inside. The installations provide many interesting backdrops for stills shoots, or for filming drama, music videos and more.

# Former Art Gallery With Brutalist Installations For Filming

Stand-alone Pointed roofed building with large concrete art installations inside. The installations provide many interesting backdrops for stills shoots, or for filming drama, music videos and more.