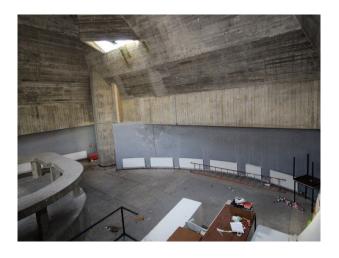

## SE2730 Former Art Gallery With Brutalist Installations For Filming

Stand-alone Pointed roofed building with large concrete art installations inside. The installations provide many interesting backdrops for stills shoots, or for filming drama, music videos and more.

# Former Art Gallery With Brutalist Installations For Filming

Stand-alone Pointed roofed building with large concrete art installations inside. The installations provide many interesting backdrops for stills shoots, or for filming drama, music videos and more.