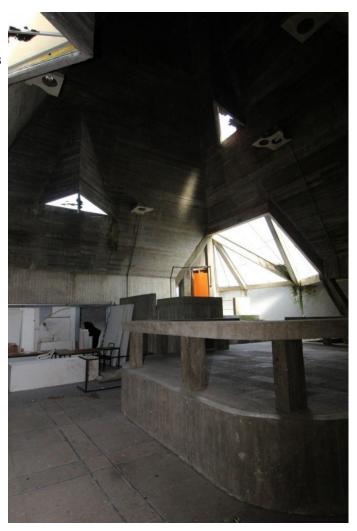

## SE2730 Former Art Gallery With Brutalist Installations For Filming

Stand-alone Pointed roofed building with large concrete art installations inside. The installations provide many interesting backdrops for stills shoots, or for filming drama, music videos and more.

# Former Art Gallery With Brutalist Installations For Filming

Stand-alone Pointed roofed building with large concrete art installations inside. The installations provide many interesting backdrops for stills shoots, or for filming drama, music videos and more.