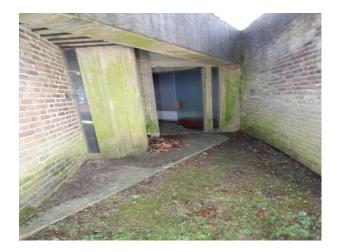

## SE2730 Former Art Gallery With Brutalist Installations For Filming

Stand-alone Pointed roofed building with large concrete art installations inside. The installations provide many interesting backdrops for stills shoots, or for filming drama, music videos and more.

# Former Art Gallery With Brutalist Installations For Filming

Stand-alone Pointed roofed building with large concrete art installations inside. The installations provide many interesting backdrops for stills shoots, or for filming drama, music videos and more.