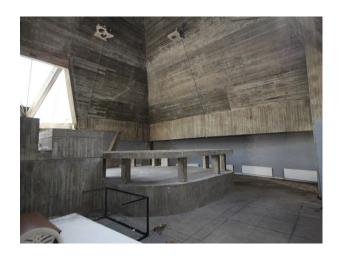

## SE2730 Former Art Gallery With Brutalist Installations For Filming

Stand-alone Pointed roofed building with large concrete art installations inside. The installations provide many interesting backdrops for stills shoots, or for filming drama, music videos and more.

# Former Art Gallery With Brutalist Installations For Filming

Stand-alone Pointed roofed building with large concrete art installations inside. The installations provide many interesting backdrops for stills shoots, or for filming drama, music videos and more.