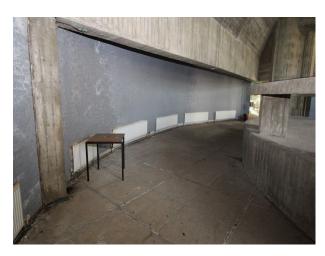

## SE2730 Former Art Gallery With Brutalist Installations For Filming

Stand-alone Pointed roofed building with large concrete art installations inside. The installations provide many interesting backdrops for stills shoots, or for filming drama, music videos and more.

# Former Art Gallery With Brutalist Installations For Filming

Stand-alone Pointed roofed building with large concrete art installations inside. The installations provide many interesting backdrops for stills shoots, or for filming drama, music videos and more.