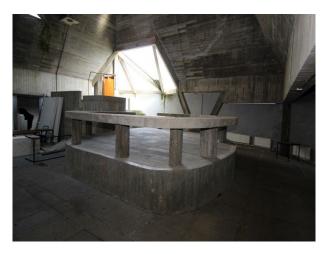

## SE2730 Former Art Gallery With Brutalist Installations For Filming

Stand-alone Pointed roofed building with large concrete art installations inside. The installations provide many interesting backdrops for stills shoots, or for filming drama, music videos and more.

# Former Art Gallery With Brutalist Installations For Filming

Stand-alone Pointed roofed building with large concrete art installations inside. The installations provide many interesting backdrops for stills shoots, or for filming drama, music videos and more.