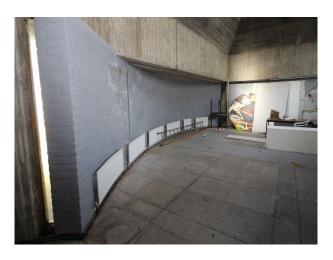

## SE2730 Former Art Gallery With Brutalist Installations For Filming

Stand-alone Pointed roofed building with large concrete art installations inside. The installations provide many interesting backdrops for stills shoots, or for filming drama, music videos and more.

# Former Art Gallery With Brutalist Installations For Filming

Stand-alone Pointed roofed building with large concrete art installations inside. The installations provide many interesting backdrops for stills shoots, or for filming drama, music videos and more.