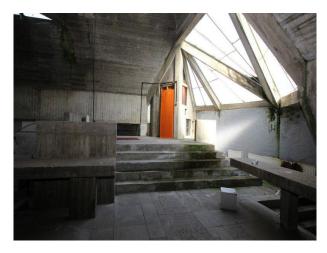

## SE2730 Former Art Gallery With Brutalist Installations For Filming

Stand-alone Pointed roofed building with large concrete art installations inside. The installations provide many interesting backdrops for stills shoots, or for filming drama, music videos and more.

# Former Art Gallery With Brutalist Installations For Filming

Stand-alone Pointed roofed building with large concrete art installations inside. The installations provide many interesting backdrops for stills shoots, or for filming drama, music videos and more.