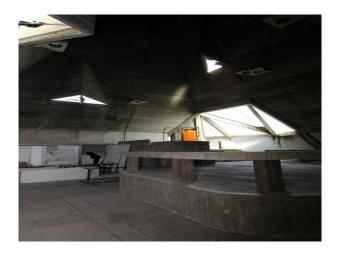

## SE2730 Former Art Gallery With Brutalist Installations For Filming

Stand-alone Pointed roofed building with large concrete art installations inside. The installations provide many interesting backdrops for stills shoots, or for filming drama, music videos and more.

# Former Art Gallery With Brutalist Installations For Filming

Stand-alone Pointed roofed building with large concrete art installations inside. The installations provide many interesting backdrops for stills shoots, or for filming drama, music videos and more.