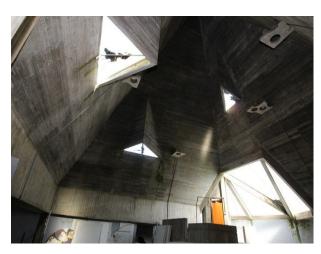

## SE2730 Former Art Gallery With Brutalist Installations For Filming

Stand-alone Pointed roofed building with large concrete art installations inside. The installations provide many interesting backdrops for stills shoots, or for filming drama, music videos and more.

# Former Art Gallery With Brutalist Installations For Filming

Stand-alone Pointed roofed building with large concrete art installations inside. The installations provide many interesting backdrops for stills shoots, or for filming drama, music videos and more.