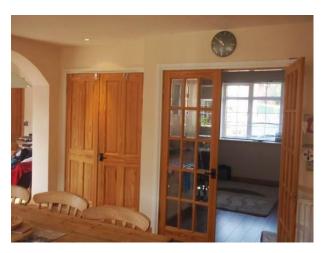

## Interior

Property Features Include:

- This property has a lived in feel throughout
- Large kitchen with wooden look units, grey worktop, red walls, tiled floor and large wooden dining table
- 3 spacious family rooms
- Games room with football table and guitars
- Play room with wooden floors, egg chair, large television, kids toys, bookcases, games, sofa
- Lounge with leather sofas, neutral carpet, blue-grey walls, large feature clock, and double doors leading outside
- Large master bedroom with modern decor
- Teenagers double bedroom
- Boys bedroom with blue walls, posters and toys
- Small computer room
- Large family bathroom
- -Gravelled drive