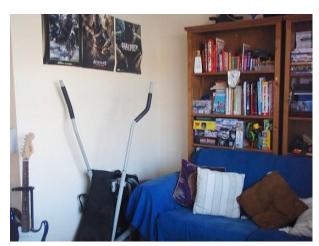

## Interior

Property Features Include:

- This property has a lived in feel throughout
- Large kitchen with wooden look units, grey worktop, red walls, tiled floor and large wooden dining table
- 3 spacious family rooms
- Games room with football table and guitars
- Play room with wooden floors, egg chair, large television, kids toys, bookcases, games, sofa
- Lounge with leather sofas, neutral carpet, blue-grey walls, large feature clock, and double doors leading outside
- Large master bedroom with modern decor
- Teenagers double bedroom
- Boys bedroom with blue walls, posters and toys
- Small computer room
- Large family bathroom
- -Gravelled drive