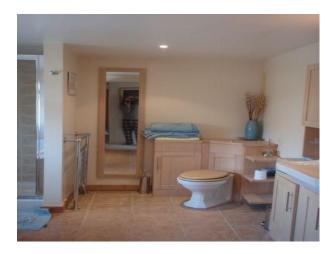

## Interior

Property Features Include:

- This property has a lived in feel throughout
- Large kitchen with wooden look units, grey worktop, red walls, tiled floor and large wooden dining table
- 3 spacious family rooms
- Games room with football table and guitars
- Play room with wooden floors, egg chair, large television, kids toys, bookcases, games, sofa
- Lounge with leather sofas, neutral carpet, blue-grey walls, large feature clock, and double doors leading outside
- Large master bedroom with modern decor
- Teenagers double bedroom
- Boys bedroom with blue walls, posters and toys
- Small computer room
- Large family bathroom
- -Gravelled drive