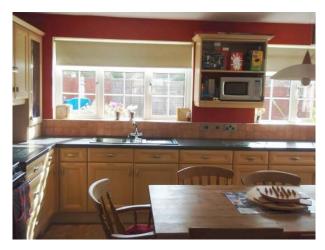

## Interior

Property Features Include:

- This property has a lived in feel throughout
- Large kitchen with wooden look units, grey worktop, red walls, tiled floor and large wooden dining table
- 3 spacious family rooms
- Games room with football table and guitars
- Play room with wooden floors, egg chair, large television, kids toys, bookcases, games, sofa
- Lounge with leather sofas, neutral carpet, blue-grey walls, large feature clock, and double doors leading outside
- Large master bedroom with modern decor
- Teenagers double bedroom
- Boys bedroom with blue walls, posters and toys
- Small computer room
- Large family bathroom
- -Gravelled drive