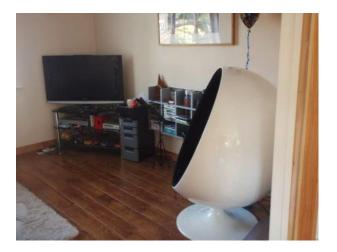

## Interior

Property Features Include:

- This property has a lived in feel throughout
- Large kitchen with wooden look units, grey worktop, red walls, tiled floor and large wooden dining table
- 3 spacious family rooms
- Games room with football table and guitars
- Play room with wooden floors, egg chair, large television, kids toys, bookcases, games, sofa
- Lounge with leather sofas, neutral carpet, blue-grey walls, large feature clock, and double doors leading outside
- Large master bedroom with modern decor
- Teenagers double bedroom
- Boys bedroom with blue walls, posters and toys
- Small computer room
- Large family bathroom
- -Gravelled drive