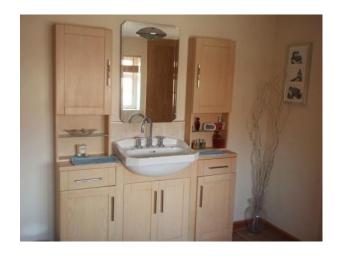

## Interior

Property Features Include:

- This property has a lived in feel throughout
- Large kitchen with wooden look units, grey worktop, red walls, tiled floor and large wooden dining table
- 3 spacious family rooms
- Games room with football table and guitars
- Play room with wooden floors, egg chair, large television, kids toys, bookcases, games, sofa
- Lounge with leather sofas, neutral carpet, blue-grey walls, large feature clock, and double doors leading outside
- Large master bedroom with modern decor
- Teenagers double bedroom
- Boys bedroom with blue walls, posters and toys
- Small computer room
- Large family bathroom
- -Gravelled drive