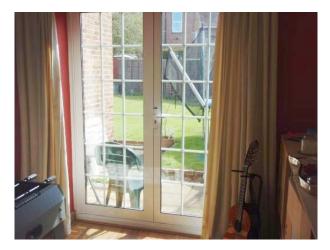

## Interior

Property Features Include:

- This property has a lived in feel throughout
- Large kitchen with wooden look units, grey worktop, red walls, tiled floor and large wooden dining table
- 3 spacious family rooms
- Games room with football table and guitars
- Play room with wooden floors, egg chair, large television, kids toys, bookcases, games, sofa
- Lounge with leather sofas, neutral carpet, blue-grey walls, large feature clock, and double doors leading outside
- Large master bedroom with modern decor
- Teenagers double bedroom
- Boys bedroom with blue walls, posters and toys
- Small computer room
- Large family bathroom
- -Gravelled drive