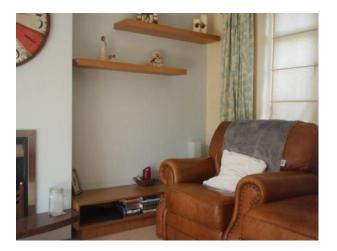

## Interior

Property Features Include:

- This property has a lived in feel throughout
- Large kitchen with wooden look units, grey worktop, red walls, tiled floor and large wooden dining table
- 3 spacious family rooms
- Games room with football table and guitars
- Play room with wooden floors, egg chair, large television, kids toys, bookcases, games, sofa
- Lounge with leather sofas, neutral carpet, blue-grey walls, large feature clock, and double doors leading outside
- Large master bedroom with modern decor
- Teenagers double bedroom
- Boys bedroom with blue walls, posters and toys
- Small computer room
- Large family bathroom
- -Gravelled drive