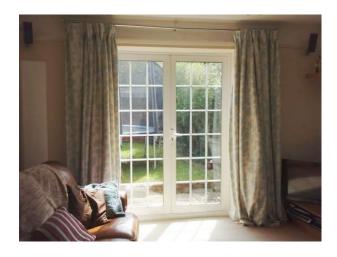

## Interior

Property Features Include:

- This property has a lived in feel throughout
- Large kitchen with wooden look units, grey worktop, red walls, tiled floor and large wooden dining table
- 3 spacious family rooms
- Games room with football table and guitars
- Play room with wooden floors, egg chair, large television, kids toys, bookcases, games, sofa
- Lounge with leather sofas, neutral carpet, blue-grey walls, large feature clock, and double doors leading outside
- Large master bedroom with modern decor
- Teenagers double bedroom
- Boys bedroom with blue walls, posters and toys
- Small computer room
- Large family bathroom
- -Gravelled drive