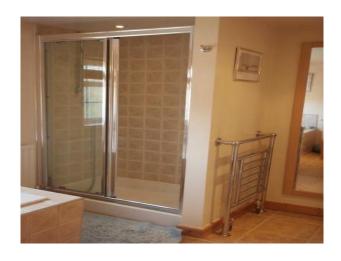

## Interior

Property Features Include:

- This property has a lived in feel throughout
- Large kitchen with wooden look units, grey worktop, red walls, tiled floor and large wooden dining table
- 3 spacious family rooms
- Games room with football table and guitars
- Play room with wooden floors, egg chair, large television, kids toys, bookcases, games, sofa
- Lounge with leather sofas, neutral carpet, blue-grey walls, large feature clock, and double doors leading outside
- Large master bedroom with modern decor
- Teenagers double bedroom
- Boys bedroom with blue walls, posters and toys
- Small computer room
- Large family bathroom
- -Gravelled drive