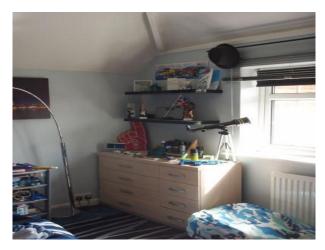

## Interior

Property Features Include:

- This property has a lived in feel throughout
- Large kitchen with wooden look units, grey worktop, red walls, tiled floor and large wooden dining table
- 3 spacious family rooms
- Games room with football table and guitars
- Play room with wooden floors, egg chair, large television, kids toys, bookcases, games, sofa
- Lounge with leather sofas, neutral carpet, blue-grey walls, large feature clock, and double doors leading outside
- Large master bedroom with modern decor
- Teenagers double bedroom
- Boys bedroom with blue walls, posters and toys
- Small computer room
- Large family bathroom
- -Gravelled drive