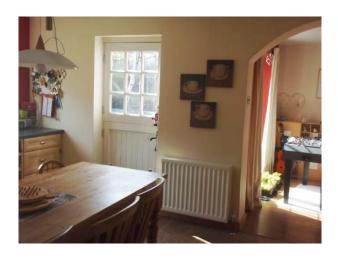

## Interior

Property Features Include:

- This property has a lived in feel throughout
- Large kitchen with wooden look units, grey worktop, red walls, tiled floor and large wooden dining table
- 3 spacious family rooms
- Games room with football table and guitars
- Play room with wooden floors, egg chair, large television, kids toys, bookcases, games, sofa
- Lounge with leather sofas, neutral carpet, blue-grey walls, large feature clock, and double doors leading outside
- Large master bedroom with modern decor
- Teenagers double bedroom
- Boys bedroom with blue walls, posters and toys
- Small computer room
- Large family bathroom
- -Gravelled drive