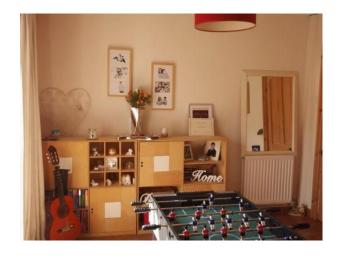

## Interior

Property Features Include:

- This property has a lived in feel throughout
- Large kitchen with wooden look units, grey worktop, red walls, tiled floor and large wooden dining table
- 3 spacious family rooms
- Games room with football table and guitars
- Play room with wooden floors, egg chair, large television, kids toys, bookcases, games, sofa
- Lounge with leather sofas, neutral carpet, blue-grey walls, large feature clock, and double doors leading outside
- Large master bedroom with modern decor
- Teenagers double bedroom
- Boys bedroom with blue walls, posters and toys
- Small computer room
- Large family bathroom
- -Gravelled drive