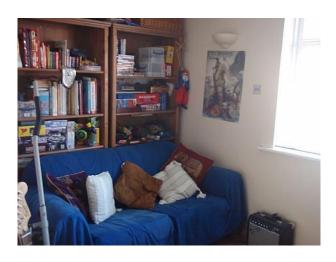

## Interior

Property Features Include:

- This property has a lived in feel throughout
- Large kitchen with wooden look units, grey worktop, red walls, tiled floor and large wooden dining table
- 3 spacious family rooms
- Games room with football table and guitars
- Play room with wooden floors, egg chair, large television, kids toys, bookcases, games, sofa
- Lounge with leather sofas, neutral carpet, blue-grey walls, large feature clock, and double doors leading outside
- Large master bedroom with modern decor
- Teenagers double bedroom
- Boys bedroom with blue walls, posters and toys
- Small computer room
- Large family bathroom
- -Gravelled drive