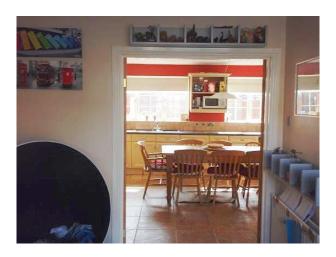

## Interior

Property Features Include:

- This property has a lived in feel throughout
- Large kitchen with wooden look units, grey worktop, red walls, tiled floor and large wooden dining table
- 3 spacious family rooms
- Games room with football table and guitars
- Play room with wooden floors, egg chair, large television, kids toys, bookcases, games, sofa
- Lounge with leather sofas, neutral carpet, blue-grey walls, large feature clock, and double doors leading outside
- Large master bedroom with modern decor
- Teenagers double bedroom
- Boys bedroom with blue walls, posters and toys
- Small computer room
- Large family bathroom
- -Gravelled drive