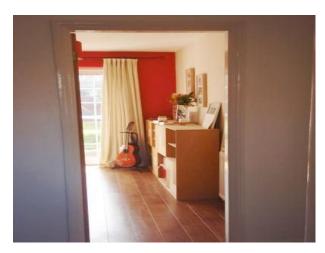

## Interior

Property Features Include:

- This property has a lived in feel throughout
- Large kitchen with wooden look units, grey worktop, red walls, tiled floor and large wooden dining table
- 3 spacious family rooms
- Games room with football table and guitars
- Play room with wooden floors, egg chair, large television, kids toys, bookcases, games, sofa
- Lounge with leather sofas, neutral carpet, blue-grey walls, large feature clock, and double doors leading outside
- Large master bedroom with modern decor
- Teenagers double bedroom
- Boys bedroom with blue walls, posters and toys
- Small computer room
- Large family bathroom
- -Gravelled drive