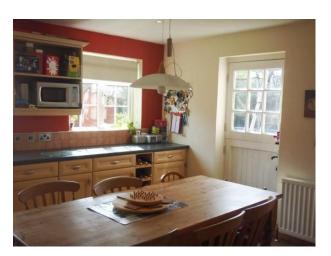

## Interior

Property Features Include:

- This property has a lived in feel throughout
- Large kitchen with wooden look units, grey worktop, red walls, tiled floor and large wooden dining table
- 3 spacious family rooms
- Games room with football table and guitars
- Play room with wooden floors, egg chair, large television, kids toys, bookcases, games, sofa
- Lounge with leather sofas, neutral carpet, blue-grey walls, large feature clock, and double doors leading outside
- Large master bedroom with modern decor
- Teenagers double bedroom
- Boys bedroom with blue walls, posters and toys
- Small computer room
- Large family bathroom
- -Gravelled drive