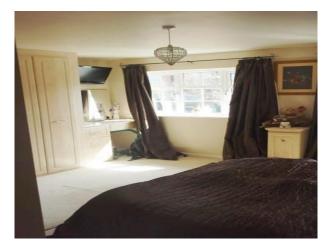

## Interior

Property Features Include:

- This property has a lived in feel throughout
- Large kitchen with wooden look units, grey worktop, red walls, tiled floor and large wooden dining table
- 3 spacious family rooms
- Games room with football table and guitars
- Play room with wooden floors, egg chair, large television, kids toys, bookcases, games, sofa
- Lounge with leather sofas, neutral carpet, blue-grey walls, large feature clock, and double doors leading outside
- Large master bedroom with modern decor
- Teenagers double bedroom
- Boys bedroom with blue walls, posters and toys
- Small computer room
- Large family bathroom
- -Gravelled drive