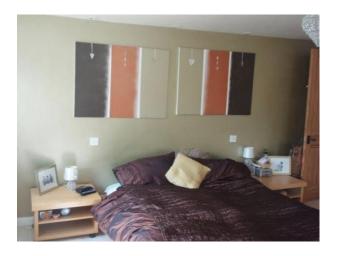

## Interior

Property Features Include:

- This property has a lived in feel throughout
- Large kitchen with wooden look units, grey worktop, red walls, tiled floor and large wooden dining table
- 3 spacious family rooms
- Games room with football table and guitars
- Play room with wooden floors, egg chair, large television, kids toys, bookcases, games, sofa
- Lounge with leather sofas, neutral carpet, blue-grey walls, large feature clock, and double doors leading outside
- Large master bedroom with modern decor
- Teenagers double bedroom
- Boys bedroom with blue walls, posters and toys
- Small computer room
- Large family bathroom
- -Gravelled drive