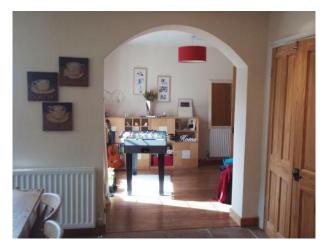

## Interior

Property Features Include:

- This property has a lived in feel throughout
- Large kitchen with wooden look units, grey worktop, red walls, tiled floor and large wooden dining table
- 3 spacious family rooms
- Games room with football table and guitars
- Play room with wooden floors, egg chair, large television, kids toys, bookcases, games, sofa
- Lounge with leather sofas, neutral carpet, blue-grey walls, large feature clock, and double doors leading outside
- Large master bedroom with modern decor
- Teenagers double bedroom
- Boys bedroom with blue walls, posters and toys
- Small computer room
- Large family bathroom
- -Gravelled drive