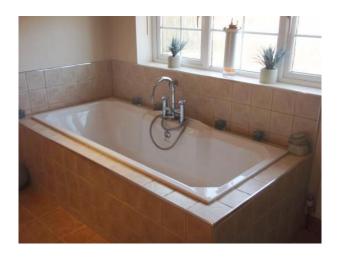

## Interior

Property Features Include:

- This property has a lived in feel throughout
- Large kitchen with wooden look units, grey worktop, red walls, tiled floor and large wooden dining table
- 3 spacious family rooms
- Games room with football table and guitars
- Play room with wooden floors, egg chair, large television, kids toys, bookcases, games, sofa
- Lounge with leather sofas, neutral carpet, blue-grey walls, large feature clock, and double doors leading outside
- Large master bedroom with modern decor
- Teenagers double bedroom
- Boys bedroom with blue walls, posters and toys
- Small computer room
- Large family bathroom
- -Gravelled drive