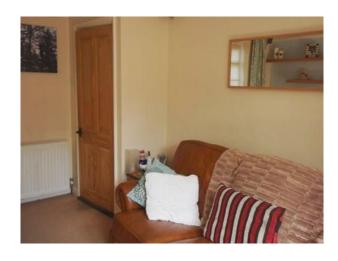

## Interior

Property Features Include:

- This property has a lived in feel throughout
- Large kitchen with wooden look units, grey worktop, red walls, tiled floor and large wooden dining table
- 3 spacious family rooms
- Games room with football table and guitars
- Play room with wooden floors, egg chair, large television, kids toys, bookcases, games, sofa
- Lounge with leather sofas, neutral carpet, blue-grey walls, large feature clock, and double doors leading outside
- Large master bedroom with modern decor
- Teenagers double bedroom
- Boys bedroom with blue walls, posters and toys
- Small computer room
- Large family bathroom
- -Gravelled drive