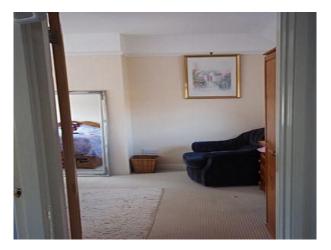

## Interior

Property Features Include:

- This property has a lived in feel throughout
- Large kitchen with wooden look units, grey worktop, red walls, tiled floor and large wooden dining table
- 3 spacious family rooms
- Games room with football table and guitars
- Play room with wooden floors, egg chair, large television, kids toys, bookcases, games, sofa
- Lounge with leather sofas, neutral carpet, blue-grey walls, large feature clock, and double doors leading outside
- Large master bedroom with modern decor
- Teenagers double bedroom
- Boys bedroom with blue walls, posters and toys
- Small computer room
- Large family bathroom
- -Gravelled drive