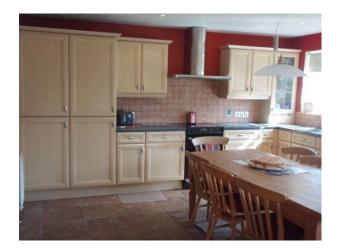

## Interior

Property Features Include:

- This property has a lived in feel throughout
- Large kitchen with wooden look units, grey worktop, red walls, tiled floor and large wooden dining table
- 3 spacious family rooms
- Games room with football table and guitars
- Play room with wooden floors, egg chair, large television, kids toys, bookcases, games, sofa
- Lounge with leather sofas, neutral carpet, blue-grey walls, large feature clock, and double doors leading outside
- Large master bedroom with modern decor
- Teenagers double bedroom
- Boys bedroom with blue walls, posters and toys
- Small computer room
- Large family bathroom
- -Gravelled drive