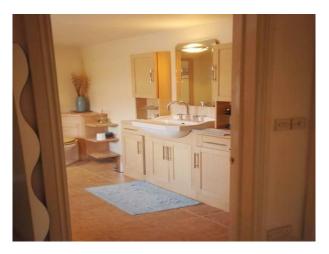

## Interior

Property Features Include:

- This property has a lived in feel throughout
- Large kitchen with wooden look units, grey worktop, red walls, tiled floor and large wooden dining table
- 3 spacious family rooms
- Games room with football table and guitars
- Play room with wooden floors, egg chair, large television, kids toys, bookcases, games, sofa
- Lounge with leather sofas, neutral carpet, blue-grey walls, large feature clock, and double doors leading outside
- Large master bedroom with modern decor
- Teenagers double bedroom
- Boys bedroom with blue walls, posters and toys
- Small computer room
- Large family bathroom
- -Gravelled drive