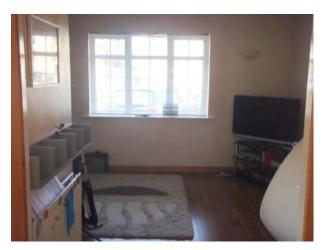

## Interior

Property Features Include:

- This property has a lived in feel throughout
- Large kitchen with wooden look units, grey worktop, red walls, tiled floor and large wooden dining table
- 3 spacious family rooms
- Games room with football table and guitars
- Play room with wooden floors, egg chair, large television, kids toys, bookcases, games, sofa
- Lounge with leather sofas, neutral carpet, blue-grey walls, large feature clock, and double doors leading outside
- Large master bedroom with modern decor
- Teenagers double bedroom
- Boys bedroom with blue walls, posters and toys
- Small computer room
- Large family bathroom
- -Gravelled drive