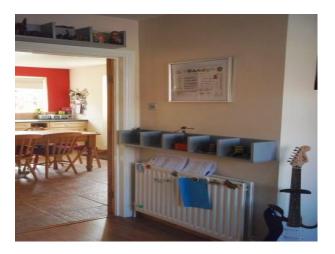

## Interior

Property Features Include:

- This property has a lived in feel throughout
- Large kitchen with wooden look units, grey worktop, red walls, tiled floor and large wooden dining table
- 3 spacious family rooms
- Games room with football table and guitars
- Play room with wooden floors, egg chair, large television, kids toys, bookcases, games, sofa
- Lounge with leather sofas, neutral carpet, blue-grey walls, large feature clock, and double doors leading outside
- Large master bedroom with modern decor
- Teenagers double bedroom
- Boys bedroom with blue walls, posters and toys
- Small computer room
- Large family bathroom
- -Gravelled drive