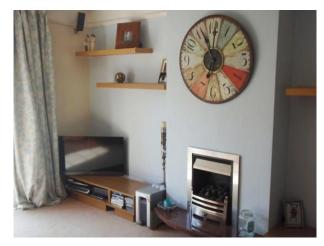

## Interior

Property Features Include:

- This property has a lived in feel throughout
- Large kitchen with wooden look units, grey worktop, red walls, tiled floor and large wooden dining table
- 3 spacious family rooms
- Games room with football table and guitars
- Play room with wooden floors, egg chair, large television, kids toys, bookcases, games, sofa
- Lounge with leather sofas, neutral carpet, blue-grey walls, large feature clock, and double doors leading outside
- Large master bedroom with modern decor
- Teenagers double bedroom
- Boys bedroom with blue walls, posters and toys
- Small computer room
- Large family bathroom
- -Gravelled drive