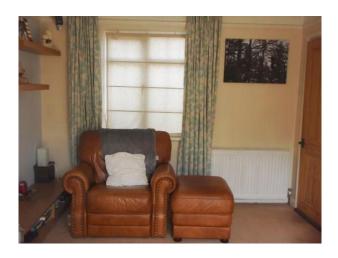

## Interior

Property Features Include:

- This property has a lived in feel throughout
- Large kitchen with wooden look units, grey worktop, red walls, tiled floor and large wooden dining table
- 3 spacious family rooms
- Games room with football table and guitars
- Play room with wooden floors, egg chair, large television, kids toys, bookcases, games, sofa
- Lounge with leather sofas, neutral carpet, blue-grey walls, large feature clock, and double doors leading outside
- Large master bedroom with modern decor
- Teenagers double bedroom
- Boys bedroom with blue walls, posters and toys
- Small computer room
- Large family bathroom
- -Gravelled drive