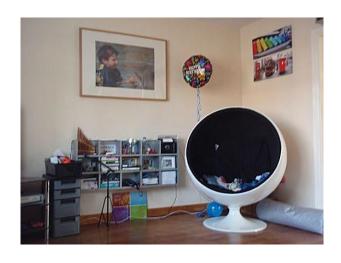

## Interior

Property Features Include:

- This property has a lived in feel throughout
- Large kitchen with wooden look units, grey worktop, red walls, tiled floor and large wooden dining table
- 3 spacious family rooms
- Games room with football table and guitars
- Play room with wooden floors, egg chair, large television, kids toys, bookcases, games, sofa
- Lounge with leather sofas, neutral carpet, blue-grey walls, large feature clock, and double doors leading outside
- Large master bedroom with modern decor
- Teenagers double bedroom
- Boys bedroom with blue walls, posters and toys
- Small computer room
- Large family bathroom
- -Gravelled drive