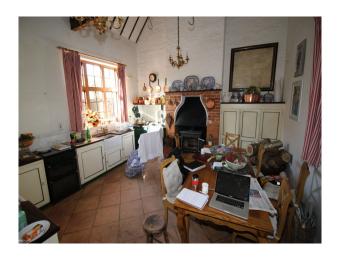

### **Features:**

| <b>Bathroom Types</b>                                                                           | <b>Bedroom Types</b>                                                                                                                           | <b>Exterior Features</b>                                                                                                             | Facilities                                                               |
|-------------------------------------------------------------------------------------------------|------------------------------------------------------------------------------------------------------------------------------------------------|--------------------------------------------------------------------------------------------------------------------------------------|--------------------------------------------------------------------------|
| • Period Bathroom                                                                               | <ul><li>Child's Bedroom</li><li>Double Bedroom</li><li>Four Poster Bedroom</li></ul>                                                           | <ul><li>Back Garden</li><li>Courtyard</li><li>Formal Gardens</li><li>Greenhouse</li><li>Outbuildings</li><li>Walled Garden</li></ul> | <ul><li>Domestic Power</li><li>Internet Access</li><li>Toilets</li></ul> |
| Floors                                                                                          | Interior Features                                                                                                                              | Kitchen Facilities                                                                                                                   | Kitchen types                                                            |
| <ul><li>Real Wood Floor</li><li>Tiled Floor</li></ul>                                           | <ul><li>Furnished</li><li>Period Fireplace</li><li>Period Staircase</li><li>Spiral Staircase</li></ul>                                         | <ul><li>Kitchen Diner</li><li>Large Dining Table</li></ul>                                                                           | <ul><li> Cream &amp; White Units</li><li> Rustic Kitchens</li></ul>      |
| Parking                                                                                         | Rooms                                                                                                                                          | Views                                                                                                                                | Walls & Windows                                                          |
| <ul><li> Driveway</li><li> Garage</li><li> Off Street Parking</li><li> Secure Parking</li></ul> | <ul> <li>Cellar</li> <li>Crypt</li> <li>Dining Room</li> <li>Drawing Room</li> <li>Games Room</li> <li>Hallway</li> <li>Home Office</li> </ul> | • Countryside View                                                                                                                   | • Painted Walls                                                          |

#### Interior

The interior of this stone built manor house comprise a series of passages and walkways interconnecting large rooms of period style. The property has many features that could be used in isolation or in combination each mother such as the hidden rooms, amazing beamed loft, turreted roof space, woodland cottage and much more!