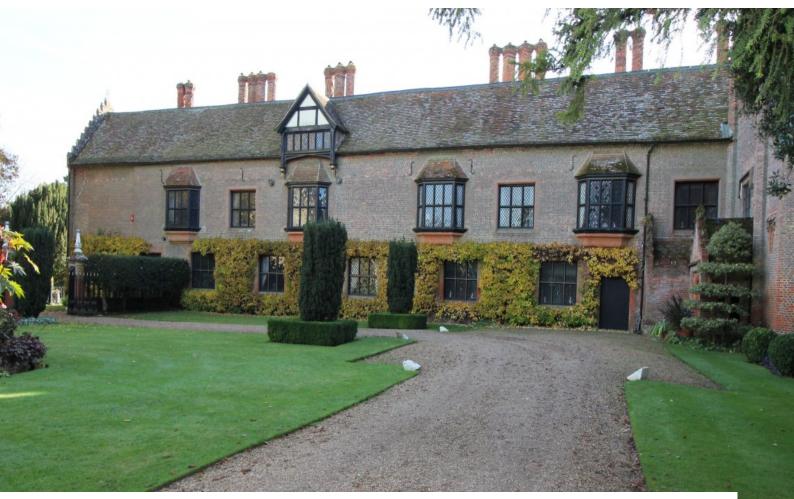

# **SE2544** Buckinghamshire: Manor House Film Location With Traditional Interior

Substantial period house in small Hamlet now available for filming. The interior styling is sympathetic of the era, and the house, formal gardens, woodland and more offer many possibilities for film makers.

## **Buckinghamshire: Manor House Film Location With Traditional Interior**

Substantial period house in small Hamlet now available for filming. The interior styling is sympathetic of the era, and the house, formal gardens, woodland and more offer many possibilities for film makers.

#### Interior

The interior of this stone built manor house comprise a series of passages and walkways interconnecting large rooms of period style. The property has many features that could be used in isolation or in combination each mother such as the hidden rooms, amazing beamed loft, turreted roof space, woodland cottage and much more!