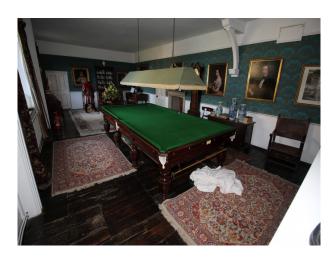

#### Interior

The interior of this stone built manor house comprise a series of passages and walkways interconnecting large rooms of period style. The property has many features that could be used in isolation or in combination each mother such as the hidden rooms, amazing beamed loft, turreted roof space, woodland cottage and much more!