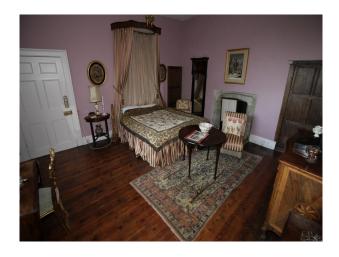

#### Interior

The interior of this stone built manor house comprise a series of passages and walkways interconnecting large rooms of period style. The property has many features that could be used in isolation or in combination each mother such as the hidden rooms, amazing beamed loft, turreted roof space, woodland cottage and much more!