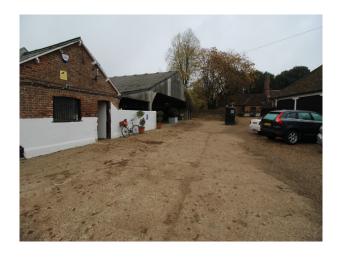

Location: Buckinghamshire, United Kingdom

Within the M25: No

Categories: Period Houses | Stately Homes & Manors | Parks & Gardens | Woodland | Rustic

### **Features:**

| <b>Bathroom Types</b>                                                                           | <b>Bedroom Types</b>                                                                                                                           | <b>Exterior Features</b>                                                                                                             | Facilities                                                               |
|-------------------------------------------------------------------------------------------------|------------------------------------------------------------------------------------------------------------------------------------------------|--------------------------------------------------------------------------------------------------------------------------------------|--------------------------------------------------------------------------|
| • Period Bathroom                                                                               | <ul><li>Child's Bedroom</li><li>Double Bedroom</li><li>Four Poster Bedroom</li></ul>                                                           | <ul><li>Back Garden</li><li>Courtyard</li><li>Formal Gardens</li><li>Greenhouse</li><li>Outbuildings</li><li>Walled Garden</li></ul> | <ul><li>Domestic Power</li><li>Internet Access</li><li>Toilets</li></ul> |
| Floors                                                                                          | Interior Features                                                                                                                              | Kitchen Facilities                                                                                                                   | Kitchen types                                                            |
| <ul><li>Real Wood Floor</li><li>Tiled Floor</li></ul>                                           | <ul><li>Furnished</li><li>Period Fireplace</li><li>Period Staircase</li><li>Spiral Staircase</li></ul>                                         | <ul><li>Kitchen Diner</li><li>Large Dining Table</li></ul>                                                                           | <ul><li> Cream &amp; White Units</li><li> Rustic Kitchens</li></ul>      |
| Parking                                                                                         | Rooms                                                                                                                                          | Views                                                                                                                                | Walls & Windows                                                          |
| <ul><li> Driveway</li><li> Garage</li><li> Off Street Parking</li><li> Secure Parking</li></ul> | <ul> <li>Cellar</li> <li>Crypt</li> <li>Dining Room</li> <li>Drawing Room</li> <li>Games Room</li> <li>Hallway</li> <li>Home Office</li> </ul> | • Countryside View                                                                                                                   | • Painted Walls                                                          |