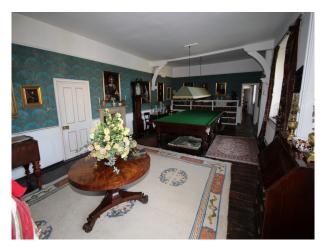

#### Interior

The interior of this stone built manor house comprise a series of passages and walkways interconnecting large rooms of period style. The property has many features that could be used in isolation or in combination each mother such as the hidden rooms, amazing beamed loft, turreted roof space, woodland cottage and much more!