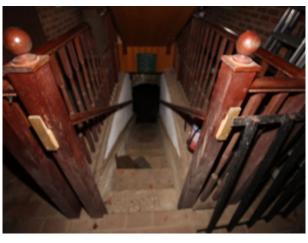

#### Interior

The interior of this stone built manor house comprise a series of passages and walkways interconnecting large rooms of period style. The property has many features that could be used in isolation or in combination each mother such as the hidden rooms, amazing beamed loft, turreted roof space, woodland cottage and much more!