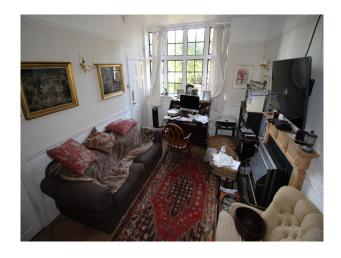

#### Interior

The interior of this stone built manor house comprise a series of passages and walkways interconnecting large rooms of period style. The property has many features that could be used in isolation or in combination each mother such as the hidden rooms, amazing beamed loft, turreted roof space, woodland cottage and much more!