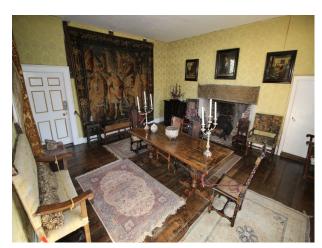

#### Interior

The interior of this stone built manor house comprise a series of passages and walkways interconnecting large rooms of period style. The property has many features that could be used in isolation or in combination each mother such as the hidden rooms, amazing beamed loft, turreted roof space, woodland cottage and much more!