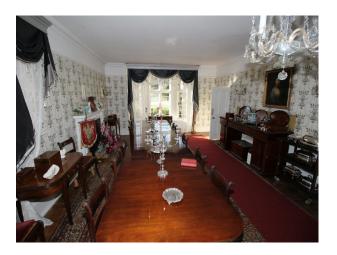

#### Interior

The interior of this stone built manor house comprise a series of passages and walkways interconnecting large rooms of period style. The property has many features that could be used in isolation or in combination each mother such as the hidden rooms, amazing beamed loft, turreted roof space, woodland cottage and much more!