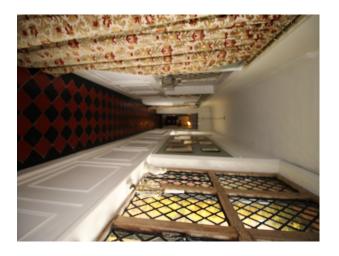

#### Interior

The interior of this stone built manor house comprise a series of passages and walkways interconnecting large rooms of period style. The property has many features that could be used in isolation or in combination each mother such as the hidden rooms, amazing beamed loft, turreted roof space, woodland cottage and much more!