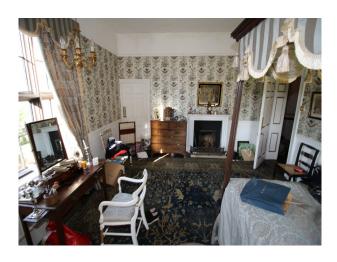

#### Interior

The interior of this stone built manor house comprise a series of passages and walkways interconnecting large rooms of period style. The property has many features that could be used in isolation or in combination each mother such as the hidden rooms, amazing beamed loft, turreted roof space, woodland cottage and much more!