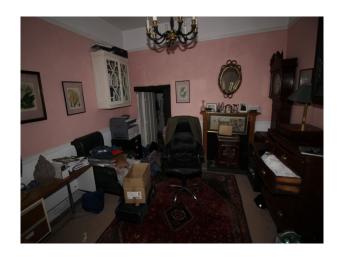

#### Interior

The interior of this stone built manor house comprise a series of passages and walkways interconnecting large rooms of period style. The property has many features that could be used in isolation or in combination each mother such as the hidden rooms, amazing beamed loft, turreted roof space, woodland cottage and much more!