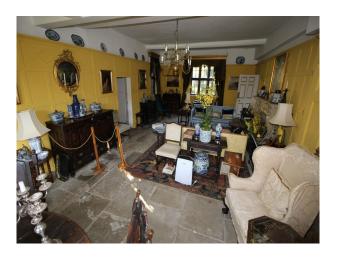

#### Interior

The interior of this stone built manor house comprise a series of passages and walkways interconnecting large rooms of period style. The property has many features that could be used in isolation or in combination each mother such as the hidden rooms, amazing beamed loft, turreted roof space, woodland cottage and much more!