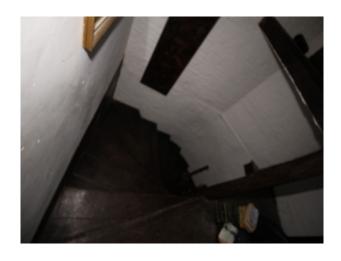

### **Features:**

| <b>Bathroom Types</b>                                                                           | <b>Bedroom Types</b>                                                                                                                           | <b>Exterior Features</b>                                                                                                             | Facilities                                                               |
|-------------------------------------------------------------------------------------------------|------------------------------------------------------------------------------------------------------------------------------------------------|--------------------------------------------------------------------------------------------------------------------------------------|--------------------------------------------------------------------------|
| • Period Bathroom                                                                               | <ul><li>Child's Bedroom</li><li>Double Bedroom</li><li>Four Poster Bedroom</li></ul>                                                           | <ul><li>Back Garden</li><li>Courtyard</li><li>Formal Gardens</li><li>Greenhouse</li><li>Outbuildings</li><li>Walled Garden</li></ul> | <ul><li>Domestic Power</li><li>Internet Access</li><li>Toilets</li></ul> |
| Floors                                                                                          | Interior Features                                                                                                                              | Kitchen Facilities                                                                                                                   | Kitchen types                                                            |
| <ul><li>Real Wood Floor</li><li>Tiled Floor</li></ul>                                           | <ul><li>Furnished</li><li>Period Fireplace</li><li>Period Staircase</li><li>Spiral Staircase</li></ul>                                         | <ul><li>Kitchen Diner</li><li>Large Dining Table</li></ul>                                                                           | <ul><li> Cream &amp; White Units</li><li> Rustic Kitchens</li></ul>      |
| Parking                                                                                         | Rooms                                                                                                                                          | Views                                                                                                                                | Walls & Windows                                                          |
| <ul><li> Driveway</li><li> Garage</li><li> Off Street Parking</li><li> Secure Parking</li></ul> | <ul> <li>Cellar</li> <li>Crypt</li> <li>Dining Room</li> <li>Drawing Room</li> <li>Games Room</li> <li>Hallway</li> <li>Home Office</li> </ul> | • Countryside View                                                                                                                   | • Painted Walls                                                          |

#### Interior

The interior of this stone built manor house comprise a series of passages and walkways interconnecting large rooms of period style. The property has many features that could be used in isolation or in combination each mother such as the hidden rooms, amazing beamed loft, turreted roof space, woodland cottage and much more!