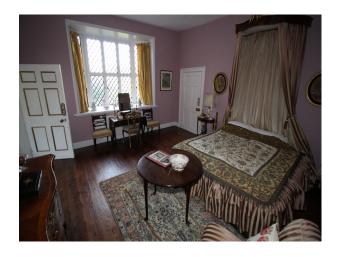

#### Interior

The interior of this stone built manor house comprise a series of passages and walkways interconnecting large rooms of period style. The property has many features that could be used in isolation or in combination each mother such as the hidden rooms, amazing beamed loft, turreted roof space, woodland cottage and much more!