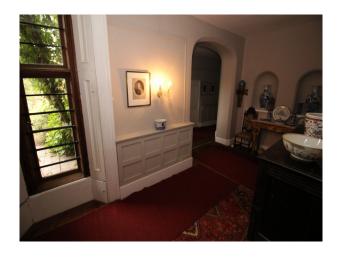

#### Interior

The interior of this stone built manor house comprise a series of passages and walkways interconnecting large rooms of period style. The property has many features that could be used in isolation or in combination each mother such as the hidden rooms, amazing beamed loft, turreted roof space, woodland cottage and much more!