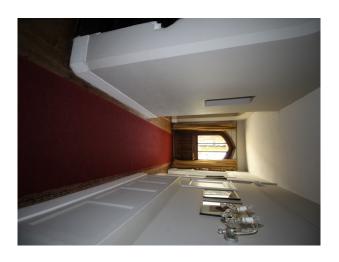

#### Interior

The interior of this stone built manor house comprise a series of passages and walkways interconnecting large rooms of period style. The property has many features that could be used in isolation or in combination each mother such as the hidden rooms, amazing beamed loft, turreted roof space, woodland cottage and much more!