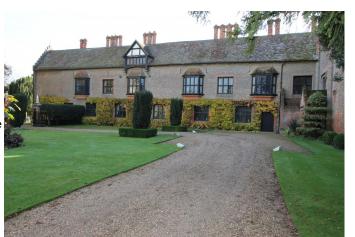

# **SE2544** Buckinghamshire: Manor House Film Location With Traditional Interior

Substantial period house in small Hamlet now available for filming. The interior styling is sympathetic of the era, and the house, formal gardens, woodland and more offer many possibilities for film makers.

## **Buckinghamshire: Manor House Film Location With Traditional Interior**

Substantial period house in small Hamlet now available for filming. The interior styling is sympathetic of the era, and the house, formal gardens, woodland and more offer many possibilities for film makers.

#### Interior

The interior of this stone built manor house comprise a series of passages and walkways interconnecting large rooms of period style. The property has many features that could be used in isolation or in combination each mother such as the hidden rooms, amazing beamed loft, turreted roof space, woodland cottage and much more!