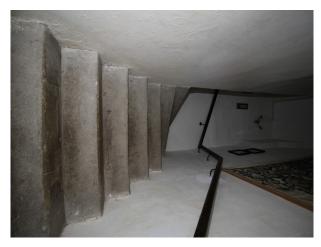

#### Interior

The interior of this stone built manor house comprise a series of passages and walkways interconnecting large rooms of period style. The property has many features that could be used in isolation or in combination each mother such as the hidden rooms, amazing beamed loft, turreted roof space, woodland cottage and much more!