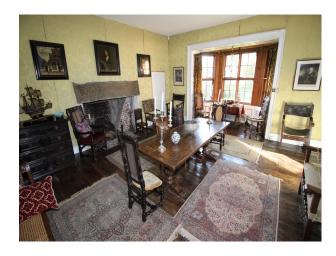

#### Interior

The interior of this stone built manor house comprise a series of passages and walkways interconnecting large rooms of period style. The property has many features that could be used in isolation or in combination each mother such as the hidden rooms, amazing beamed loft, turreted roof space, woodland cottage and much more!