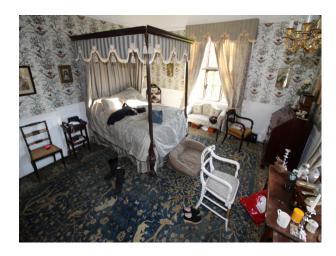

#### Interior

The interior of this stone built manor house comprise a series of passages and walkways interconnecting large rooms of period style. The property has many features that could be used in isolation or in combination each mother such as the hidden rooms, amazing beamed loft, turreted roof space, woodland cottage and much more!