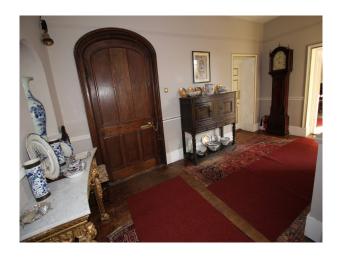

#### Interior

The interior of this stone built manor house comprise a series of passages and walkways interconnecting large rooms of period style. The property has many features that could be used in isolation or in combination each mother such as the hidden rooms, amazing beamed loft, turreted roof space, woodland cottage and much more!