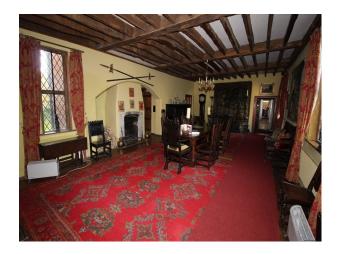

#### Interior

The interior of this stone built manor house comprise a series of passages and walkways interconnecting large rooms of period style. The property has many features that could be used in isolation or in combination each mother such as the hidden rooms, amazing beamed loft, turreted roof space, woodland cottage and much more!