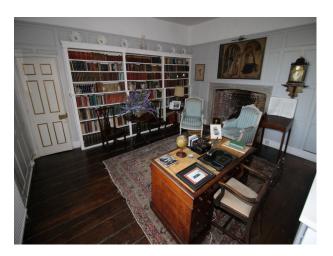

- Library
- Loft
- Lounge
- Office

#### Interior

The interior of this stone built manor house comprise a series of passages and walkways interconnecting large rooms of period style. The property has many features that could be used in isolation or in combination each mother such as the hidden rooms, amazing beamed loft, turreted roof space, woodland cottage and much more!