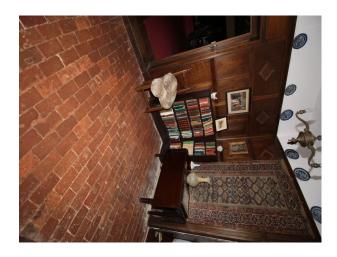

#### Interior

The interior of this stone built manor house comprise a series of passages and walkways interconnecting large rooms of period style. The property has many features that could be used in isolation or in combination each mother such as the hidden rooms, amazing beamed loft, turreted roof space, woodland cottage and much more!