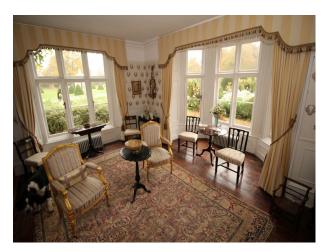

#### Interior

The interior of this stone built manor house comprise a series of passages and walkways interconnecting large rooms of period style. The property has many features that could be used in isolation or in combination each mother such as the hidden rooms, amazing beamed loft, turreted roof space, woodland cottage and much more!