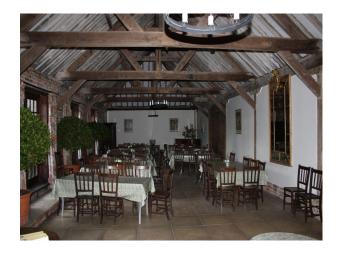

#### Interior

The interior of this stone built manor house comprise a series of passages and walkways interconnecting large rooms of period style. The property has many features that could be used in isolation or in combination each mother such as the hidden rooms, amazing beamed loft, turreted roof space, woodland cottage and much more!