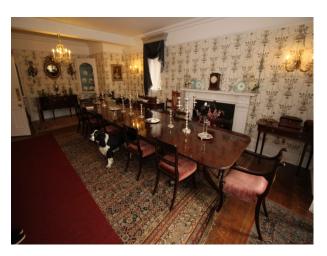

#### Interior

The interior of this stone built manor house comprise a series of passages and walkways interconnecting large rooms of period style. The property has many features that could be used in isolation or in combination each mother such as the hidden rooms, amazing beamed loft, turreted roof space, woodland cottage and much more!