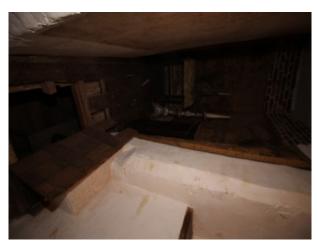

#### Interior

The interior of this stone built manor house comprise a series of passages and walkways interconnecting large rooms of period style. The property has many features that could be used in isolation or in combination each mother such as the hidden rooms, amazing beamed loft, turreted roof space, woodland cottage and much more!