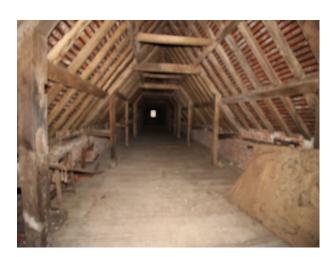

#### Interior

The interior of this stone built manor house comprise a series of passages and walkways interconnecting large rooms of period style. The property has many features that could be used in isolation or in combination each mother such as the hidden rooms, amazing beamed loft, turreted roof space, woodland cottage and much more!