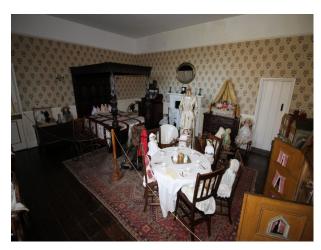

### **Features:**

| <b>Bathroom Types</b>                                                                           | <b>Bedroom Types</b>                                                                                                                           | <b>Exterior Features</b>                                                                                                             | Facilities                                                               |
|-------------------------------------------------------------------------------------------------|------------------------------------------------------------------------------------------------------------------------------------------------|--------------------------------------------------------------------------------------------------------------------------------------|--------------------------------------------------------------------------|
| • Period Bathroom                                                                               | <ul><li>Child's Bedroom</li><li>Double Bedroom</li><li>Four Poster Bedroom</li></ul>                                                           | <ul><li>Back Garden</li><li>Courtyard</li><li>Formal Gardens</li><li>Greenhouse</li><li>Outbuildings</li><li>Walled Garden</li></ul> | <ul><li>Domestic Power</li><li>Internet Access</li><li>Toilets</li></ul> |
| Floors                                                                                          | Interior Features                                                                                                                              | Kitchen Facilities                                                                                                                   | Kitchen types                                                            |
| <ul><li>Real Wood Floor</li><li>Tiled Floor</li></ul>                                           | <ul><li>Furnished</li><li>Period Fireplace</li><li>Period Staircase</li><li>Spiral Staircase</li></ul>                                         | <ul><li>Kitchen Diner</li><li>Large Dining Table</li></ul>                                                                           | <ul><li> Cream &amp; White Units</li><li> Rustic Kitchens</li></ul>      |
| Parking                                                                                         | Rooms                                                                                                                                          | Views                                                                                                                                | Walls & Windows                                                          |
| <ul><li> Driveway</li><li> Garage</li><li> Off Street Parking</li><li> Secure Parking</li></ul> | <ul> <li>Cellar</li> <li>Crypt</li> <li>Dining Room</li> <li>Drawing Room</li> <li>Games Room</li> <li>Hallway</li> <li>Home Office</li> </ul> | • Countryside View                                                                                                                   | • Painted Walls                                                          |

#### Interior

The interior of this stone built manor house comprise a series of passages and walkways interconnecting large rooms of period style. The property has many features that could be used in isolation or in combination each mother such as the hidden rooms, amazing beamed loft, turreted roof space, woodland cottage and much more!