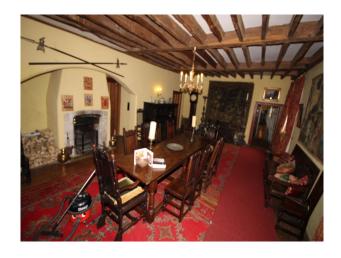

#### Interior

The interior of this stone built manor house comprise a series of passages and walkways interconnecting large rooms of period style. The property has many features that could be used in isolation or in combination each mother such as the hidden rooms, amazing beamed loft, turreted roof space, woodland cottage and much more!