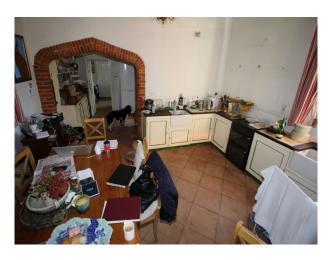

### **Features:**

| <b>Bathroom Types</b>                                                                           | <b>Bedroom Types</b>                                                                                                                           | <b>Exterior Features</b>                                                                                                             | Facilities                                                               |
|-------------------------------------------------------------------------------------------------|------------------------------------------------------------------------------------------------------------------------------------------------|--------------------------------------------------------------------------------------------------------------------------------------|--------------------------------------------------------------------------|
| • Period Bathroom                                                                               | <ul><li>Child's Bedroom</li><li>Double Bedroom</li><li>Four Poster Bedroom</li></ul>                                                           | <ul><li>Back Garden</li><li>Courtyard</li><li>Formal Gardens</li><li>Greenhouse</li><li>Outbuildings</li><li>Walled Garden</li></ul> | <ul><li>Domestic Power</li><li>Internet Access</li><li>Toilets</li></ul> |
| Floors                                                                                          | Interior Features                                                                                                                              | Kitchen Facilities                                                                                                                   | Kitchen types                                                            |
| <ul><li>Real Wood Floor</li><li>Tiled Floor</li></ul>                                           | <ul><li>Furnished</li><li>Period Fireplace</li><li>Period Staircase</li><li>Spiral Staircase</li></ul>                                         | <ul><li>Kitchen Diner</li><li>Large Dining Table</li></ul>                                                                           | <ul><li> Cream &amp; White Units</li><li> Rustic Kitchens</li></ul>      |
| Parking                                                                                         | Rooms                                                                                                                                          | Views                                                                                                                                | Walls & Windows                                                          |
| <ul><li> Driveway</li><li> Garage</li><li> Off Street Parking</li><li> Secure Parking</li></ul> | <ul> <li>Cellar</li> <li>Crypt</li> <li>Dining Room</li> <li>Drawing Room</li> <li>Games Room</li> <li>Hallway</li> <li>Home Office</li> </ul> | • Countryside View                                                                                                                   | • Painted Walls                                                          |

#### Interior

The interior of this stone built manor house comprise a series of passages and walkways interconnecting large rooms of period style. The property has many features that could be used in isolation or in combination each mother such as the hidden rooms, amazing beamed loft, turreted roof space, woodland cottage and much more!