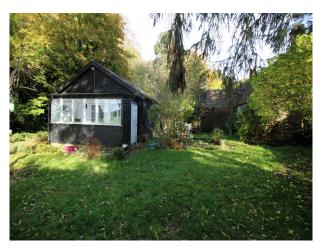

### **Features:**

| <b>Bathroom Types</b>                                                                           | <b>Bedroom Types</b>                                                                                                                           | <b>Exterior Features</b>                                                                                                             | Facilities                                                               |
|-------------------------------------------------------------------------------------------------|------------------------------------------------------------------------------------------------------------------------------------------------|--------------------------------------------------------------------------------------------------------------------------------------|--------------------------------------------------------------------------|
| • Period Bathroom                                                                               | <ul><li>Child's Bedroom</li><li>Double Bedroom</li><li>Four Poster Bedroom</li></ul>                                                           | <ul><li>Back Garden</li><li>Courtyard</li><li>Formal Gardens</li><li>Greenhouse</li><li>Outbuildings</li><li>Walled Garden</li></ul> | <ul><li>Domestic Power</li><li>Internet Access</li><li>Toilets</li></ul> |
| Floors                                                                                          | Interior Features                                                                                                                              | Kitchen Facilities                                                                                                                   | Kitchen types                                                            |
| <ul><li>Real Wood Floor</li><li>Tiled Floor</li></ul>                                           | <ul><li>Furnished</li><li>Period Fireplace</li><li>Period Staircase</li><li>Spiral Staircase</li></ul>                                         | <ul><li>Kitchen Diner</li><li>Large Dining Table</li></ul>                                                                           | <ul><li> Cream &amp; White Units</li><li> Rustic Kitchens</li></ul>      |
| Parking                                                                                         | Rooms                                                                                                                                          | Views                                                                                                                                | Walls & Windows                                                          |
| <ul><li> Driveway</li><li> Garage</li><li> Off Street Parking</li><li> Secure Parking</li></ul> | <ul> <li>Cellar</li> <li>Crypt</li> <li>Dining Room</li> <li>Drawing Room</li> <li>Games Room</li> <li>Hallway</li> <li>Home Office</li> </ul> | • Countryside View                                                                                                                   | • Painted Walls                                                          |

#### Interior

The interior of this stone built manor house comprise a series of passages and walkways interconnecting large rooms of period style. The property has many features that could be used in isolation or in combination each mother such as the hidden rooms, amazing beamed loft, turreted roof space, woodland cottage and much more!