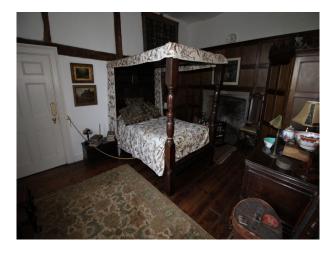

### **Features:**

| <b>Bathroom Types</b>                                                                           | <b>Bedroom Types</b>                                                                                                                           | <b>Exterior Features</b>                                                                                                             | Facilities                                                               |
|-------------------------------------------------------------------------------------------------|------------------------------------------------------------------------------------------------------------------------------------------------|--------------------------------------------------------------------------------------------------------------------------------------|--------------------------------------------------------------------------|
| • Period Bathroom                                                                               | <ul><li>Child's Bedroom</li><li>Double Bedroom</li><li>Four Poster Bedroom</li></ul>                                                           | <ul><li>Back Garden</li><li>Courtyard</li><li>Formal Gardens</li><li>Greenhouse</li><li>Outbuildings</li><li>Walled Garden</li></ul> | <ul><li>Domestic Power</li><li>Internet Access</li><li>Toilets</li></ul> |
| Floors                                                                                          | Interior Features                                                                                                                              | Kitchen Facilities                                                                                                                   | Kitchen types                                                            |
| <ul><li>Real Wood Floor</li><li>Tiled Floor</li></ul>                                           | <ul><li>Furnished</li><li>Period Fireplace</li><li>Period Staircase</li><li>Spiral Staircase</li></ul>                                         | <ul><li>Kitchen Diner</li><li>Large Dining Table</li></ul>                                                                           | <ul><li> Cream &amp; White Units</li><li> Rustic Kitchens</li></ul>      |
| Parking                                                                                         | Rooms                                                                                                                                          | Views                                                                                                                                | Walls & Windows                                                          |
| <ul><li> Driveway</li><li> Garage</li><li> Off Street Parking</li><li> Secure Parking</li></ul> | <ul> <li>Cellar</li> <li>Crypt</li> <li>Dining Room</li> <li>Drawing Room</li> <li>Games Room</li> <li>Hallway</li> <li>Home Office</li> </ul> | • Countryside View                                                                                                                   | • Painted Walls                                                          |

#### Interior

The interior of this stone built manor house comprise a series of passages and walkways interconnecting large rooms of period style. The property has many features that could be used in isolation or in combination each mother such as the hidden rooms, amazing beamed loft, turreted roof space, woodland cottage and much more!