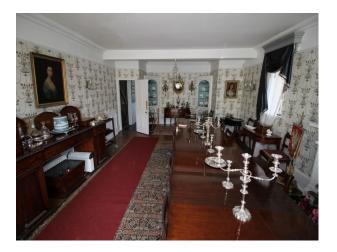

#### Interior

The interior of this stone built manor house comprise a series of passages and walkways interconnecting large rooms of period style. The property has many features that could be used in isolation or in combination each mother such as the hidden rooms, amazing beamed loft, turreted roof space, woodland cottage and much more!