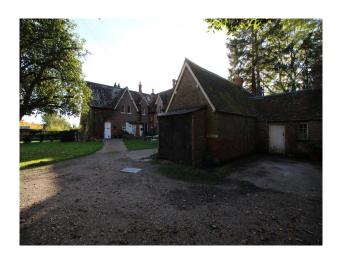

#### Interior

The interior of this stone built manor house comprise a series of passages and walkways interconnecting large rooms of period style. The property has many features that could be used in isolation or in combination each mother such as the hidden rooms, amazing beamed loft, turreted roof space, woodland cottage and much more!