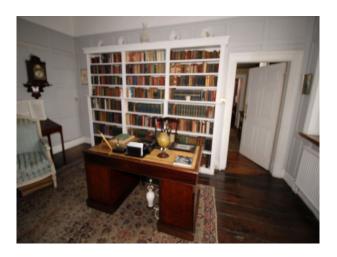

- Library
- Loft
- Lounge
- Office

#### Interior

The interior of this stone built manor house comprise a series of passages and walkways interconnecting large rooms of period style. The property has many features that could be used in isolation or in combination each mother such as the hidden rooms, amazing beamed loft, turreted roof space, woodland cottage and much more!