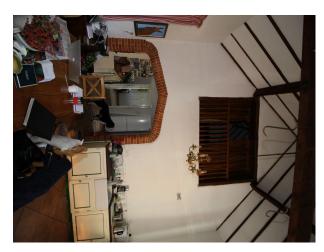

#### Interior

The interior of this stone built manor house comprise a series of passages and walkways interconnecting large rooms of period style. The property has many features that could be used in isolation or in combination each mother such as the hidden rooms, amazing beamed loft, turreted roof space, woodland cottage and much more!