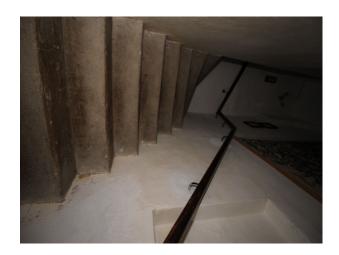

#### Interior

The interior of this stone built manor house comprise a series of passages and walkways interconnecting large rooms of period style. The property has many features that could be used in isolation or in combination each mother such as the hidden rooms, amazing beamed loft, turreted roof space, woodland cottage and much more!