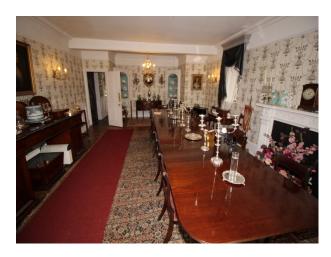

### **Features:**

| <b>Bathroom Types</b>                                                                           | <b>Bedroom Types</b>                                                                                                                           | <b>Exterior Features</b>                                                                                                             | Facilities                                                               |
|-------------------------------------------------------------------------------------------------|------------------------------------------------------------------------------------------------------------------------------------------------|--------------------------------------------------------------------------------------------------------------------------------------|--------------------------------------------------------------------------|
| • Period Bathroom                                                                               | <ul><li>Child's Bedroom</li><li>Double Bedroom</li><li>Four Poster Bedroom</li></ul>                                                           | <ul><li>Back Garden</li><li>Courtyard</li><li>Formal Gardens</li><li>Greenhouse</li><li>Outbuildings</li><li>Walled Garden</li></ul> | <ul><li>Domestic Power</li><li>Internet Access</li><li>Toilets</li></ul> |
| Floors                                                                                          | Interior Features                                                                                                                              | Kitchen Facilities                                                                                                                   | Kitchen types                                                            |
| <ul><li>Real Wood Floor</li><li>Tiled Floor</li></ul>                                           | <ul><li>Furnished</li><li>Period Fireplace</li><li>Period Staircase</li><li>Spiral Staircase</li></ul>                                         | <ul><li>Kitchen Diner</li><li>Large Dining Table</li></ul>                                                                           | <ul><li> Cream &amp; White Units</li><li> Rustic Kitchens</li></ul>      |
| Parking                                                                                         | Rooms                                                                                                                                          | Views                                                                                                                                | Walls & Windows                                                          |
| <ul><li> Driveway</li><li> Garage</li><li> Off Street Parking</li><li> Secure Parking</li></ul> | <ul> <li>Cellar</li> <li>Crypt</li> <li>Dining Room</li> <li>Drawing Room</li> <li>Games Room</li> <li>Hallway</li> <li>Home Office</li> </ul> | • Countryside View                                                                                                                   | • Painted Walls                                                          |

#### Interior

The interior of this stone built manor house comprise a series of passages and walkways interconnecting large rooms of period style. The property has many features that could be used in isolation or in combination each mother such as the hidden rooms, amazing beamed loft, turreted roof space, woodland cottage and much more!