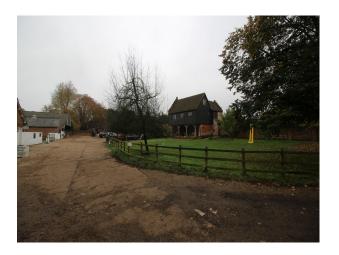

# **SE2544** Buckinghamshire: Manor House Film Location With Traditional Interior

Substantial period house in small Hamlet now available for filming. The interior styling is sympathetic of the era, and the house, formal gardens, woodland and more offer many possibilities for film makers.

## **Buckinghamshire: Manor House Film Location With Traditional Interior**

Substantial period house in small Hamlet now available for filming. The interior styling is sympathetic of the era, and the house, formal gardens, woodland and more offer many possibilities for film makers.

Location: Buckinghamshire, United Kingdom

Within the M25: No

Categories: Period Houses | Stately Homes & Manors | Parks & Gardens | Woodland | Rustic