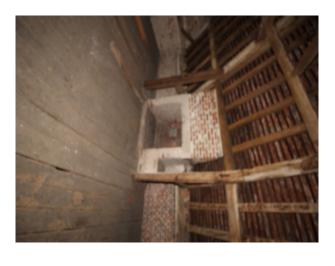

#### Interior

The interior of this stone built manor house comprise a series of passages and walkways interconnecting large rooms of period style. The property has many features that could be used in isolation or in combination each mother such as the hidden rooms, amazing beamed loft, turreted roof space, woodland cottage and much more!