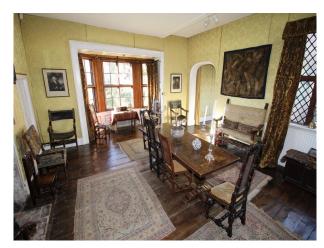

#### Interior

The interior of this stone built manor house comprise a series of passages and walkways interconnecting large rooms of period style. The property has many features that could be used in isolation or in combination each mother such as the hidden rooms, amazing beamed loft, turreted roof space, woodland cottage and much more!