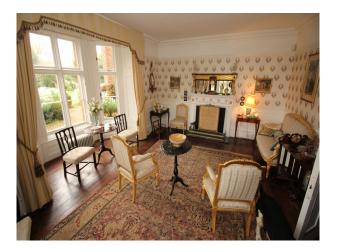

#### Interior

The interior of this stone built manor house comprise a series of passages and walkways interconnecting large rooms of period style. The property has many features that could be used in isolation or in combination each mother such as the hidden rooms, amazing beamed loft, turreted roof space, woodland cottage and much more!