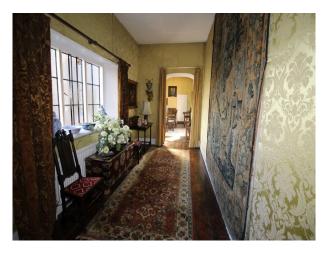

#### Interior

The interior of this stone built manor house comprise a series of passages and walkways interconnecting large rooms of period style. The property has many features that could be used in isolation or in combination each mother such as the hidden rooms, amazing beamed loft, turreted roof space, woodland cottage and much more!