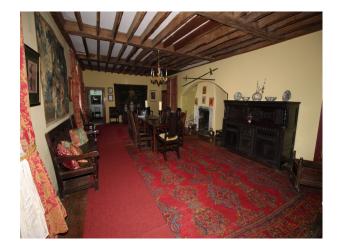

#### Interior

The interior of this stone built manor house comprise a series of passages and walkways interconnecting large rooms of period style. The property has many features that could be used in isolation or in combination each mother such as the hidden rooms, amazing beamed loft, turreted roof space, woodland cottage and much more!