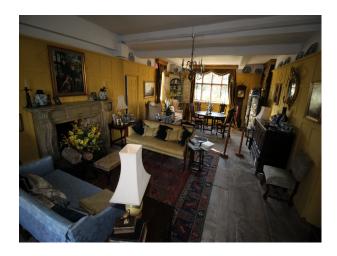

#### Interior

The interior of this stone built manor house comprise a series of passages and walkways interconnecting large rooms of period style. The property has many features that could be used in isolation or in combination each mother such as the hidden rooms, amazing beamed loft, turreted roof space, woodland cottage and much more!