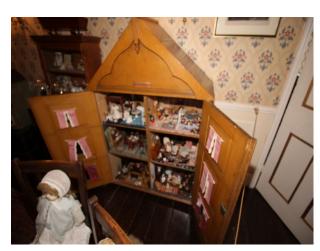

#### Interior

The interior of this stone built manor house comprise a series of passages and walkways interconnecting large rooms of period style. The property has many features that could be used in isolation or in combination each mother such as the hidden rooms, amazing beamed loft, turreted roof space, woodland cottage and much more!