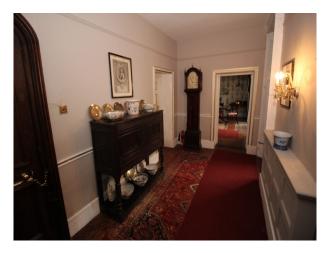

#### Interior

The interior of this stone built manor house comprise a series of passages and walkways interconnecting large rooms of period style. The property has many features that could be used in isolation or in combination each mother such as the hidden rooms, amazing beamed loft, turreted roof space, woodland cottage and much more!