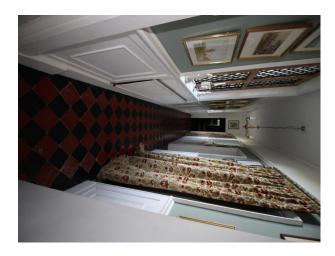

#### Interior

The interior of this stone built manor house comprise a series of passages and walkways interconnecting large rooms of period style. The property has many features that could be used in isolation or in combination each mother such as the hidden rooms, amazing beamed loft, turreted roof space, woodland cottage and much more!