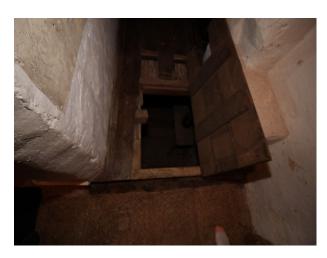

#### Interior

The interior of this stone built manor house comprise a series of passages and walkways interconnecting large rooms of period style. The property has many features that could be used in isolation or in combination each mother such as the hidden rooms, amazing beamed loft, turreted roof space, woodland cottage and much more!