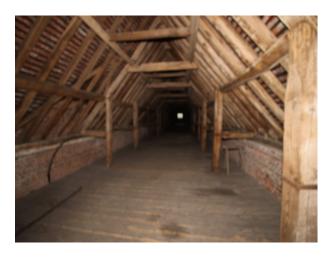

#### Interior

The interior of this stone built manor house comprise a series of passages and walkways interconnecting large rooms of period style. The property has many features that could be used in isolation or in combination each mother such as the hidden rooms, amazing beamed loft, turreted roof space, woodland cottage and much more!