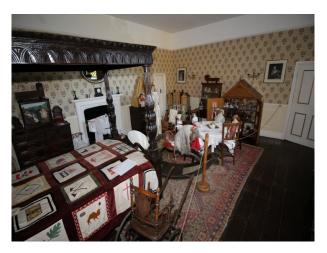

### **Features:**

| <b>Bathroom Types</b>                                                                           | <b>Bedroom Types</b>                                                                                                                           | <b>Exterior Features</b>                                                                                                             | Facilities                                                               |
|-------------------------------------------------------------------------------------------------|------------------------------------------------------------------------------------------------------------------------------------------------|--------------------------------------------------------------------------------------------------------------------------------------|--------------------------------------------------------------------------|
| • Period Bathroom                                                                               | <ul><li>Child's Bedroom</li><li>Double Bedroom</li><li>Four Poster Bedroom</li></ul>                                                           | <ul><li>Back Garden</li><li>Courtyard</li><li>Formal Gardens</li><li>Greenhouse</li><li>Outbuildings</li><li>Walled Garden</li></ul> | <ul><li>Domestic Power</li><li>Internet Access</li><li>Toilets</li></ul> |
| Floors                                                                                          | Interior Features                                                                                                                              | Kitchen Facilities                                                                                                                   | Kitchen types                                                            |
| <ul><li>Real Wood Floor</li><li>Tiled Floor</li></ul>                                           | <ul><li>Furnished</li><li>Period Fireplace</li><li>Period Staircase</li><li>Spiral Staircase</li></ul>                                         | <ul><li>Kitchen Diner</li><li>Large Dining Table</li></ul>                                                                           | <ul><li> Cream &amp; White Units</li><li> Rustic Kitchens</li></ul>      |
| Parking                                                                                         | Rooms                                                                                                                                          | Views                                                                                                                                | Walls & Windows                                                          |
| <ul><li> Driveway</li><li> Garage</li><li> Off Street Parking</li><li> Secure Parking</li></ul> | <ul> <li>Cellar</li> <li>Crypt</li> <li>Dining Room</li> <li>Drawing Room</li> <li>Games Room</li> <li>Hallway</li> <li>Home Office</li> </ul> | • Countryside View                                                                                                                   | • Painted Walls                                                          |

#### Interior

The interior of this stone built manor house comprise a series of passages and walkways interconnecting large rooms of period style. The property has many features that could be used in isolation or in combination each mother such as the hidden rooms, amazing beamed loft, turreted roof space, woodland cottage and much more!