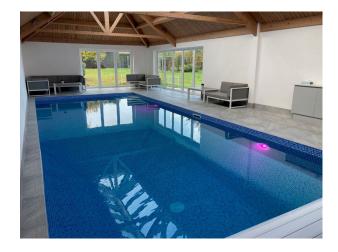

## SE2920 Bucks: Executive Family Home With Pool For Filming

Large executive house with an indoor swimming pool available to hire for filming and photo shoots.

## **Bucks: Executive Family Home With Pool For Filming**

Large executive house with an indoor swimming pool available to hire for filming and photo shoots.

Location: Buckinghamshire, United Kingdom

Within the M25: No

## **Features:**

| <b>Bathroom Types</b>                                                | Bedroom Types                                                                                           | <b>Exterior Features</b>                                                 | Facilities                                                                                   |
|----------------------------------------------------------------------|---------------------------------------------------------------------------------------------------------|--------------------------------------------------------------------------|----------------------------------------------------------------------------------------------|
| <ul><li>En-suite Bathroom</li><li>Modern Bathroom</li></ul>          | • Double Bedroom                                                                                        | <ul><li>Back Garden</li><li>Front Garden</li><li>Patio</li></ul>         | <ul><li>Domestic Power</li><li>Internet Access</li><li>Mains Water</li><li>Toilets</li></ul> |
| Floors                                                               | Interior Features                                                                                       | Kitchen Facilities                                                       | Kitchen types                                                                                |
| <ul><li>Carpet</li><li>Real Wood Floor</li><li>Tiled Floor</li></ul> | <ul><li>Furnished</li><li>Period Fireplace</li><li>Period Staircase</li></ul>                           | <ul><li>Aga</li><li>Breakfast Bar</li></ul>                              | • Cream & White Units                                                                        |
| Parking                                                              | Rooms                                                                                                   | Walls & Windows                                                          |                                                                                              |
| <ul><li> Driveway</li><li> Garage</li></ul>                          | <ul><li>Dining Room</li><li>Hallway</li><li>Indoor Swimming Pool</li><li>Lounge</li><li>Porch</li></ul> | <ul><li>Bay Window</li><li>Large Windows</li><li>Painted Walls</li></ul> |                                                                                              |