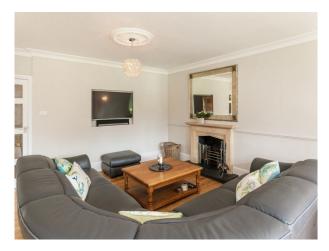

Categories: Detached & Executive Houses | Family Modern

## **Features:**

| <b>Bathroom Types</b>                                                | Bedroom Types                                                                                           | <b>Exterior Features</b>                                                 | Facilities                                                                                   |
|----------------------------------------------------------------------|---------------------------------------------------------------------------------------------------------|--------------------------------------------------------------------------|----------------------------------------------------------------------------------------------|
| <ul><li>En-suite Bathroom</li><li>Modern Bathroom</li></ul>          | • Double Bedroom                                                                                        | <ul><li>Back Garden</li><li>Front Garden</li><li>Patio</li></ul>         | <ul><li>Domestic Power</li><li>Internet Access</li><li>Mains Water</li><li>Toilets</li></ul> |
| Floors                                                               | Interior Features                                                                                       | Kitchen Facilities                                                       | Kitchen types                                                                                |
| <ul><li>Carpet</li><li>Real Wood Floor</li><li>Tiled Floor</li></ul> | <ul><li>Furnished</li><li>Period Fireplace</li><li>Period Staircase</li></ul>                           | <ul><li>Aga</li><li>Breakfast Bar</li></ul>                              | • Cream & White Units                                                                        |
| Parking                                                              | Rooms                                                                                                   | Walls & Windows                                                          |                                                                                              |
| <ul><li> Driveway</li><li> Garage</li></ul>                          | <ul><li>Dining Room</li><li>Hallway</li><li>Indoor Swimming Pool</li><li>Lounge</li><li>Porch</li></ul> | <ul><li>Bay Window</li><li>Large Windows</li><li>Painted Walls</li></ul> |                                                                                              |