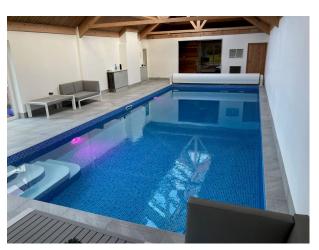

## SE2920 Bucks: Executive Family Home With Pool For Filming

Large executive house with an indoor swimming pool available to hire for filming and photo shoots.

## **Bucks: Executive Family Home With Pool For Filming**

Large executive house with an indoor swimming pool available to hire for filming and photo shoots.

Location: Buckinghamshire, United Kingdom

Within the M25: No

## **Features:**

| <b>Bathroom Types</b>                                                | Bedroom Types                                                                                           | <b>Exterior Features</b>                                                 | Facilities                                                                                   |
|----------------------------------------------------------------------|---------------------------------------------------------------------------------------------------------|--------------------------------------------------------------------------|----------------------------------------------------------------------------------------------|
| <ul><li>En-suite Bathroom</li><li>Modern Bathroom</li></ul>          | • Double Bedroom                                                                                        | <ul><li>Back Garden</li><li>Front Garden</li><li>Patio</li></ul>         | <ul><li>Domestic Power</li><li>Internet Access</li><li>Mains Water</li><li>Toilets</li></ul> |
| Floors                                                               | Interior Features                                                                                       | Kitchen Facilities                                                       | Kitchen types                                                                                |
| <ul><li>Carpet</li><li>Real Wood Floor</li><li>Tiled Floor</li></ul> | <ul><li>Furnished</li><li>Period Fireplace</li><li>Period Staircase</li></ul>                           | <ul><li>Aga</li><li>Breakfast Bar</li></ul>                              | • Cream & White Units                                                                        |
| Parking                                                              | Rooms                                                                                                   | Walls & Windows                                                          |                                                                                              |
| <ul><li> Driveway</li><li> Garage</li></ul>                          | <ul><li>Dining Room</li><li>Hallway</li><li>Indoor Swimming Pool</li><li>Lounge</li><li>Porch</li></ul> | <ul><li>Bay Window</li><li>Large Windows</li><li>Painted Walls</li></ul> |                                                                                              |