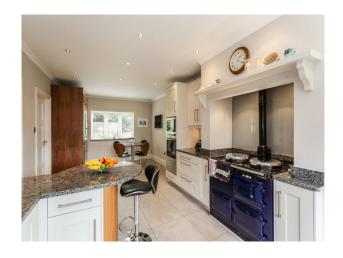

## **Features:**

| <b>Bathroom Types</b>                                                | Bedroom Types                                                                                           | <b>Exterior Features</b>                                                 | Facilities                                                                                   |
|----------------------------------------------------------------------|---------------------------------------------------------------------------------------------------------|--------------------------------------------------------------------------|----------------------------------------------------------------------------------------------|
| <ul><li>En-suite Bathroom</li><li>Modern Bathroom</li></ul>          | • Double Bedroom                                                                                        | <ul><li>Back Garden</li><li>Front Garden</li><li>Patio</li></ul>         | <ul><li>Domestic Power</li><li>Internet Access</li><li>Mains Water</li><li>Toilets</li></ul> |
| Floors                                                               | Interior Features                                                                                       | Kitchen Facilities                                                       | Kitchen types                                                                                |
| <ul><li>Carpet</li><li>Real Wood Floor</li><li>Tiled Floor</li></ul> | <ul><li>Furnished</li><li>Period Fireplace</li><li>Period Staircase</li></ul>                           | <ul><li>Aga</li><li>Breakfast Bar</li></ul>                              | • Cream & White Units                                                                        |
| Parking                                                              | Rooms                                                                                                   | Walls & Windows                                                          |                                                                                              |
| <ul><li> Driveway</li><li> Garage</li></ul>                          | <ul><li>Dining Room</li><li>Hallway</li><li>Indoor Swimming Pool</li><li>Lounge</li><li>Porch</li></ul> | <ul><li>Bay Window</li><li>Large Windows</li><li>Painted Walls</li></ul> |                                                                                              |