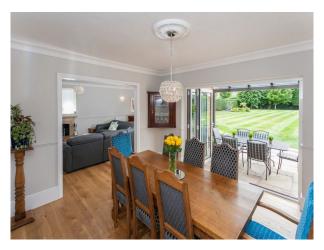

Categories: Detached & Executive Houses | Family Modern

## **Features:**

| <b>Bathroom Types</b>                                                | Bedroom Types                                                                                           | <b>Exterior Features</b>                                                 | Facilities                                                                                   |
|----------------------------------------------------------------------|---------------------------------------------------------------------------------------------------------|--------------------------------------------------------------------------|----------------------------------------------------------------------------------------------|
| <ul><li>En-suite Bathroom</li><li>Modern Bathroom</li></ul>          | • Double Bedroom                                                                                        | <ul><li>Back Garden</li><li>Front Garden</li><li>Patio</li></ul>         | <ul><li>Domestic Power</li><li>Internet Access</li><li>Mains Water</li><li>Toilets</li></ul> |
| Floors                                                               | Interior Features                                                                                       | Kitchen Facilities                                                       | Kitchen types                                                                                |
| <ul><li>Carpet</li><li>Real Wood Floor</li><li>Tiled Floor</li></ul> | <ul><li>Furnished</li><li>Period Fireplace</li><li>Period Staircase</li></ul>                           | <ul><li>Aga</li><li>Breakfast Bar</li></ul>                              | • Cream & White Units                                                                        |
| Parking                                                              | Rooms                                                                                                   | Walls & Windows                                                          |                                                                                              |
| <ul><li> Driveway</li><li> Garage</li></ul>                          | <ul><li>Dining Room</li><li>Hallway</li><li>Indoor Swimming Pool</li><li>Lounge</li><li>Porch</li></ul> | <ul><li>Bay Window</li><li>Large Windows</li><li>Painted Walls</li></ul> |                                                                                              |