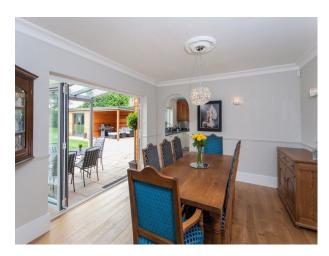

Categories: Detached & Executive Houses | Family Modern

## **Features:**

| <b>Bathroom Types</b>                                                | Bedroom Types                                                                                           | <b>Exterior Features</b>                                                 | Facilities                                                                                   |
|----------------------------------------------------------------------|---------------------------------------------------------------------------------------------------------|--------------------------------------------------------------------------|----------------------------------------------------------------------------------------------|
| <ul><li>En-suite Bathroom</li><li>Modern Bathroom</li></ul>          | • Double Bedroom                                                                                        | <ul><li>Back Garden</li><li>Front Garden</li><li>Patio</li></ul>         | <ul><li>Domestic Power</li><li>Internet Access</li><li>Mains Water</li><li>Toilets</li></ul> |
| Floors                                                               | Interior Features                                                                                       | Kitchen Facilities                                                       | Kitchen types                                                                                |
| <ul><li>Carpet</li><li>Real Wood Floor</li><li>Tiled Floor</li></ul> | <ul><li>Furnished</li><li>Period Fireplace</li><li>Period Staircase</li></ul>                           | <ul><li>Aga</li><li>Breakfast Bar</li></ul>                              | • Cream & White Units                                                                        |
| Parking                                                              | Rooms                                                                                                   | Walls & Windows                                                          |                                                                                              |
| <ul><li> Driveway</li><li> Garage</li></ul>                          | <ul><li>Dining Room</li><li>Hallway</li><li>Indoor Swimming Pool</li><li>Lounge</li><li>Porch</li></ul> | <ul><li>Bay Window</li><li>Large Windows</li><li>Painted Walls</li></ul> |                                                                                              |