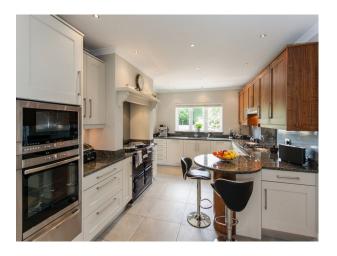

Categories: Detached & Executive Houses | Family Modern

## **Features:**

| <b>Bathroom Types</b>                                                | Bedroom Types                                                                                           | <b>Exterior Features</b>                                                 | Facilities                                                                                   |
|----------------------------------------------------------------------|---------------------------------------------------------------------------------------------------------|--------------------------------------------------------------------------|----------------------------------------------------------------------------------------------|
| <ul><li>En-suite Bathroom</li><li>Modern Bathroom</li></ul>          | • Double Bedroom                                                                                        | <ul><li>Back Garden</li><li>Front Garden</li><li>Patio</li></ul>         | <ul><li>Domestic Power</li><li>Internet Access</li><li>Mains Water</li><li>Toilets</li></ul> |
| Floors                                                               | Interior Features                                                                                       | Kitchen Facilities                                                       | Kitchen types                                                                                |
| <ul><li>Carpet</li><li>Real Wood Floor</li><li>Tiled Floor</li></ul> | <ul><li>Furnished</li><li>Period Fireplace</li><li>Period Staircase</li></ul>                           | <ul><li>Aga</li><li>Breakfast Bar</li></ul>                              | • Cream & White Units                                                                        |
| Parking                                                              | Rooms                                                                                                   | Walls & Windows                                                          |                                                                                              |
| <ul><li> Driveway</li><li> Garage</li></ul>                          | <ul><li>Dining Room</li><li>Hallway</li><li>Indoor Swimming Pool</li><li>Lounge</li><li>Porch</li></ul> | <ul><li>Bay Window</li><li>Large Windows</li><li>Painted Walls</li></ul> |                                                                                              |