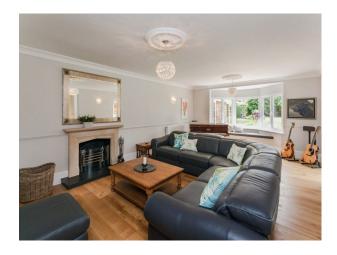

## **Features:**

| <b>Bathroom Types</b>                                                | Bedroom Types                                                                                           | <b>Exterior Features</b>                                                 | Facilities                                                                                   |
|----------------------------------------------------------------------|---------------------------------------------------------------------------------------------------------|--------------------------------------------------------------------------|----------------------------------------------------------------------------------------------|
| <ul><li>En-suite Bathroom</li><li>Modern Bathroom</li></ul>          | • Double Bedroom                                                                                        | <ul><li>Back Garden</li><li>Front Garden</li><li>Patio</li></ul>         | <ul><li>Domestic Power</li><li>Internet Access</li><li>Mains Water</li><li>Toilets</li></ul> |
| Floors                                                               | Interior Features                                                                                       | Kitchen Facilities                                                       | Kitchen types                                                                                |
| <ul><li>Carpet</li><li>Real Wood Floor</li><li>Tiled Floor</li></ul> | <ul><li>Furnished</li><li>Period Fireplace</li><li>Period Staircase</li></ul>                           | <ul><li>Aga</li><li>Breakfast Bar</li></ul>                              | • Cream & White Units                                                                        |
| Parking                                                              | Rooms                                                                                                   | Walls & Windows                                                          |                                                                                              |
| <ul><li> Driveway</li><li> Garage</li></ul>                          | <ul><li>Dining Room</li><li>Hallway</li><li>Indoor Swimming Pool</li><li>Lounge</li><li>Porch</li></ul> | <ul><li>Bay Window</li><li>Large Windows</li><li>Painted Walls</li></ul> |                                                                                              |