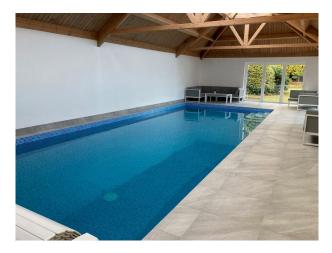

## SE2920 Bucks: Executive Family Home With Pool For Filming

Large executive house with an indoor swimming pool available to hire for filming and photo shoots.

## **Bucks: Executive Family Home With Pool For Filming**

Large executive house with an indoor swimming pool available to hire for filming and photo shoots.

Location: Buckinghamshire, United Kingdom

Within the M25: No

## **Features:**

| <b>Bathroom Types</b>                                                | Bedroom Types                                                                                           | <b>Exterior Features</b>                                                 | Facilities                                                                                   |
|----------------------------------------------------------------------|---------------------------------------------------------------------------------------------------------|--------------------------------------------------------------------------|----------------------------------------------------------------------------------------------|
| <ul><li>En-suite Bathroom</li><li>Modern Bathroom</li></ul>          | • Double Bedroom                                                                                        | <ul><li>Back Garden</li><li>Front Garden</li><li>Patio</li></ul>         | <ul><li>Domestic Power</li><li>Internet Access</li><li>Mains Water</li><li>Toilets</li></ul> |
| Floors                                                               | Interior Features                                                                                       | Kitchen Facilities                                                       | Kitchen types                                                                                |
| <ul><li>Carpet</li><li>Real Wood Floor</li><li>Tiled Floor</li></ul> | <ul><li>Furnished</li><li>Period Fireplace</li><li>Period Staircase</li></ul>                           | <ul><li>Aga</li><li>Breakfast Bar</li></ul>                              | • Cream & White Units                                                                        |
| Parking                                                              | Rooms                                                                                                   | Walls & Windows                                                          |                                                                                              |
| <ul><li> Driveway</li><li> Garage</li></ul>                          | <ul><li>Dining Room</li><li>Hallway</li><li>Indoor Swimming Pool</li><li>Lounge</li><li>Porch</li></ul> | <ul><li>Bay Window</li><li>Large Windows</li><li>Painted Walls</li></ul> |                                                                                              |