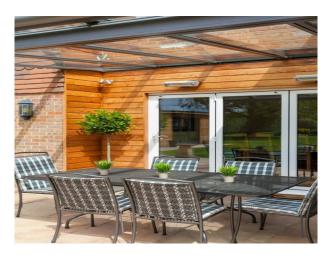

## **Features:**

| <b>Bathroom Types</b>                                                | Bedroom Types                                                                                           | <b>Exterior Features</b>                                                 | Facilities                                                                                   |
|----------------------------------------------------------------------|---------------------------------------------------------------------------------------------------------|--------------------------------------------------------------------------|----------------------------------------------------------------------------------------------|
| <ul><li>En-suite Bathroom</li><li>Modern Bathroom</li></ul>          | • Double Bedroom                                                                                        | <ul><li>Back Garden</li><li>Front Garden</li><li>Patio</li></ul>         | <ul><li>Domestic Power</li><li>Internet Access</li><li>Mains Water</li><li>Toilets</li></ul> |
| Floors                                                               | Interior Features                                                                                       | Kitchen Facilities                                                       | Kitchen types                                                                                |
| <ul><li>Carpet</li><li>Real Wood Floor</li><li>Tiled Floor</li></ul> | <ul><li>Furnished</li><li>Period Fireplace</li><li>Period Staircase</li></ul>                           | <ul><li>Aga</li><li>Breakfast Bar</li></ul>                              | • Cream & White Units                                                                        |
| Parking                                                              | Rooms                                                                                                   | Walls & Windows                                                          |                                                                                              |
| <ul><li> Driveway</li><li> Garage</li></ul>                          | <ul><li>Dining Room</li><li>Hallway</li><li>Indoor Swimming Pool</li><li>Lounge</li><li>Porch</li></ul> | <ul><li>Bay Window</li><li>Large Windows</li><li>Painted Walls</li></ul> |                                                                                              |