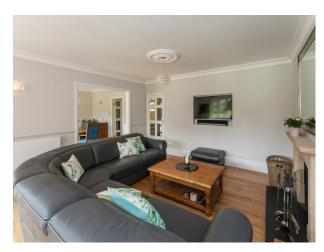

Categories: Detached & Executive Houses | Family Modern

## **Features:**

| <b>Bathroom Types</b>                                                | Bedroom Types                                                                                           | <b>Exterior Features</b>                                                 | Facilities                                                                                   |
|----------------------------------------------------------------------|---------------------------------------------------------------------------------------------------------|--------------------------------------------------------------------------|----------------------------------------------------------------------------------------------|
| <ul><li>En-suite Bathroom</li><li>Modern Bathroom</li></ul>          | • Double Bedroom                                                                                        | <ul><li>Back Garden</li><li>Front Garden</li><li>Patio</li></ul>         | <ul><li>Domestic Power</li><li>Internet Access</li><li>Mains Water</li><li>Toilets</li></ul> |
| Floors                                                               | Interior Features                                                                                       | Kitchen Facilities                                                       | Kitchen types                                                                                |
| <ul><li>Carpet</li><li>Real Wood Floor</li><li>Tiled Floor</li></ul> | <ul><li>Furnished</li><li>Period Fireplace</li><li>Period Staircase</li></ul>                           | <ul><li>Aga</li><li>Breakfast Bar</li></ul>                              | • Cream & White Units                                                                        |
| Parking                                                              | Rooms                                                                                                   | Walls & Windows                                                          |                                                                                              |
| <ul><li> Driveway</li><li> Garage</li></ul>                          | <ul><li>Dining Room</li><li>Hallway</li><li>Indoor Swimming Pool</li><li>Lounge</li><li>Porch</li></ul> | <ul><li>Bay Window</li><li>Large Windows</li><li>Painted Walls</li></ul> |                                                                                              |