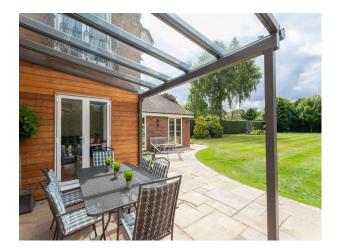

## **Features:**

| <b>Bathroom Types</b>                                                | Bedroom Types                                                                                           | <b>Exterior Features</b>                                                 | Facilities                                                                                   |
|----------------------------------------------------------------------|---------------------------------------------------------------------------------------------------------|--------------------------------------------------------------------------|----------------------------------------------------------------------------------------------|
| <ul><li>En-suite Bathroom</li><li>Modern Bathroom</li></ul>          | • Double Bedroom                                                                                        | <ul><li>Back Garden</li><li>Front Garden</li><li>Patio</li></ul>         | <ul><li>Domestic Power</li><li>Internet Access</li><li>Mains Water</li><li>Toilets</li></ul> |
| Floors                                                               | Interior Features                                                                                       | Kitchen Facilities                                                       | Kitchen types                                                                                |
| <ul><li>Carpet</li><li>Real Wood Floor</li><li>Tiled Floor</li></ul> | <ul><li>Furnished</li><li>Period Fireplace</li><li>Period Staircase</li></ul>                           | <ul><li>Aga</li><li>Breakfast Bar</li></ul>                              | • Cream & White Units                                                                        |
| Parking                                                              | Rooms                                                                                                   | Walls & Windows                                                          |                                                                                              |
| <ul><li> Driveway</li><li> Garage</li></ul>                          | <ul><li>Dining Room</li><li>Hallway</li><li>Indoor Swimming Pool</li><li>Lounge</li><li>Porch</li></ul> | <ul><li>Bay Window</li><li>Large Windows</li><li>Painted Walls</li></ul> |                                                                                              |