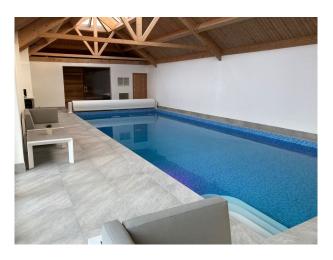

## SE2920 Bucks: Executive Family Home With Pool For Filming

Large executive house with an indoor swimming pool available to hire for filming and photo shoots.

## **Bucks: Executive Family Home With Pool For Filming**

Large executive house with an indoor swimming pool available to hire for filming and photo shoots.

Location: Buckinghamshire, United Kingdom

Within the M25: No

## **Features:**

| <b>Bathroom Types</b>                                                | Bedroom Types                                                                                           | <b>Exterior Features</b>                                                 | Facilities                                                                                   |
|----------------------------------------------------------------------|---------------------------------------------------------------------------------------------------------|--------------------------------------------------------------------------|----------------------------------------------------------------------------------------------|
| <ul><li>En-suite Bathroom</li><li>Modern Bathroom</li></ul>          | • Double Bedroom                                                                                        | <ul><li>Back Garden</li><li>Front Garden</li><li>Patio</li></ul>         | <ul><li>Domestic Power</li><li>Internet Access</li><li>Mains Water</li><li>Toilets</li></ul> |
| Floors                                                               | Interior Features                                                                                       | Kitchen Facilities                                                       | Kitchen types                                                                                |
| <ul><li>Carpet</li><li>Real Wood Floor</li><li>Tiled Floor</li></ul> | <ul><li>Furnished</li><li>Period Fireplace</li><li>Period Staircase</li></ul>                           | <ul><li>Aga</li><li>Breakfast Bar</li></ul>                              | • Cream & White Units                                                                        |
| Parking                                                              | Rooms                                                                                                   | Walls & Windows                                                          |                                                                                              |
| <ul><li> Driveway</li><li> Garage</li></ul>                          | <ul><li>Dining Room</li><li>Hallway</li><li>Indoor Swimming Pool</li><li>Lounge</li><li>Porch</li></ul> | <ul><li>Bay Window</li><li>Large Windows</li><li>Painted Walls</li></ul> |                                                                                              |