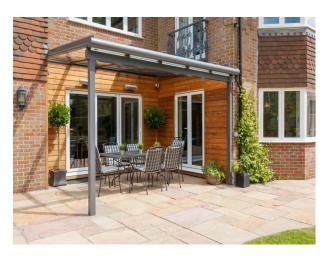

## **Features:**

| <b>Bathroom Types</b>                                                | Bedroom Types                                                                                           | <b>Exterior Features</b>                                                 | Facilities                                                                                   |
|----------------------------------------------------------------------|---------------------------------------------------------------------------------------------------------|--------------------------------------------------------------------------|----------------------------------------------------------------------------------------------|
| <ul><li>En-suite Bathroom</li><li>Modern Bathroom</li></ul>          | • Double Bedroom                                                                                        | <ul><li>Back Garden</li><li>Front Garden</li><li>Patio</li></ul>         | <ul><li>Domestic Power</li><li>Internet Access</li><li>Mains Water</li><li>Toilets</li></ul> |
| Floors                                                               | Interior Features                                                                                       | Kitchen Facilities                                                       | Kitchen types                                                                                |
| <ul><li>Carpet</li><li>Real Wood Floor</li><li>Tiled Floor</li></ul> | <ul><li>Furnished</li><li>Period Fireplace</li><li>Period Staircase</li></ul>                           | <ul><li>Aga</li><li>Breakfast Bar</li></ul>                              | • Cream & White Units                                                                        |
| Parking                                                              | Rooms                                                                                                   | Walls & Windows                                                          |                                                                                              |
| <ul><li> Driveway</li><li> Garage</li></ul>                          | <ul><li>Dining Room</li><li>Hallway</li><li>Indoor Swimming Pool</li><li>Lounge</li><li>Porch</li></ul> | <ul><li>Bay Window</li><li>Large Windows</li><li>Painted Walls</li></ul> |                                                                                              |