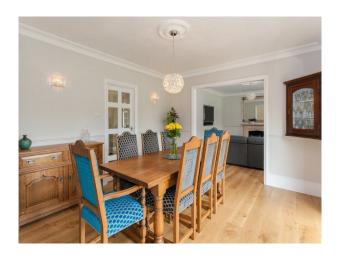

Categories: Detached & Executive Houses | Family Modern

## **Features:**

| <b>Bathroom Types</b>                                                | Bedroom Types                                                                                           | <b>Exterior Features</b>                                                 | Facilities                                                                                   |
|----------------------------------------------------------------------|---------------------------------------------------------------------------------------------------------|--------------------------------------------------------------------------|----------------------------------------------------------------------------------------------|
| <ul><li>En-suite Bathroom</li><li>Modern Bathroom</li></ul>          | • Double Bedroom                                                                                        | <ul><li>Back Garden</li><li>Front Garden</li><li>Patio</li></ul>         | <ul><li>Domestic Power</li><li>Internet Access</li><li>Mains Water</li><li>Toilets</li></ul> |
| Floors                                                               | Interior Features                                                                                       | Kitchen Facilities                                                       | Kitchen types                                                                                |
| <ul><li>Carpet</li><li>Real Wood Floor</li><li>Tiled Floor</li></ul> | <ul><li>Furnished</li><li>Period Fireplace</li><li>Period Staircase</li></ul>                           | <ul><li>Aga</li><li>Breakfast Bar</li></ul>                              | • Cream & White Units                                                                        |
| Parking                                                              | Rooms                                                                                                   | Walls & Windows                                                          |                                                                                              |
| <ul><li> Driveway</li><li> Garage</li></ul>                          | <ul><li>Dining Room</li><li>Hallway</li><li>Indoor Swimming Pool</li><li>Lounge</li><li>Porch</li></ul> | <ul><li>Bay Window</li><li>Large Windows</li><li>Painted Walls</li></ul> |                                                                                              |