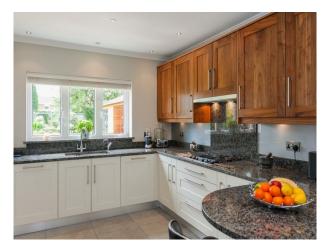

## **Features:**

| <b>Bathroom Types</b>                                                | Bedroom Types                                                                                           | <b>Exterior Features</b>                                                 | Facilities                                                                                   |
|----------------------------------------------------------------------|---------------------------------------------------------------------------------------------------------|--------------------------------------------------------------------------|----------------------------------------------------------------------------------------------|
| <ul><li>En-suite Bathroom</li><li>Modern Bathroom</li></ul>          | • Double Bedroom                                                                                        | <ul><li>Back Garden</li><li>Front Garden</li><li>Patio</li></ul>         | <ul><li>Domestic Power</li><li>Internet Access</li><li>Mains Water</li><li>Toilets</li></ul> |
| Floors                                                               | Interior Features                                                                                       | Kitchen Facilities                                                       | Kitchen types                                                                                |
| <ul><li>Carpet</li><li>Real Wood Floor</li><li>Tiled Floor</li></ul> | <ul><li>Furnished</li><li>Period Fireplace</li><li>Period Staircase</li></ul>                           | <ul><li>Aga</li><li>Breakfast Bar</li></ul>                              | • Cream & White Units                                                                        |
| Parking                                                              | Rooms                                                                                                   | Walls & Windows                                                          |                                                                                              |
| <ul><li> Driveway</li><li> Garage</li></ul>                          | <ul><li>Dining Room</li><li>Hallway</li><li>Indoor Swimming Pool</li><li>Lounge</li><li>Porch</li></ul> | <ul><li>Bay Window</li><li>Large Windows</li><li>Painted Walls</li></ul> |                                                                                              |