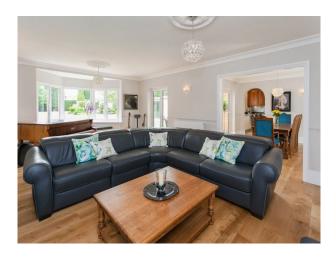

Categories: Detached & Executive Houses | Family Modern

## **Features:**

| <b>Bathroom Types</b>                                                | Bedroom Types                                                                                           | <b>Exterior Features</b>                                                 | Facilities                                                                                   |
|----------------------------------------------------------------------|---------------------------------------------------------------------------------------------------------|--------------------------------------------------------------------------|----------------------------------------------------------------------------------------------|
| <ul><li>En-suite Bathroom</li><li>Modern Bathroom</li></ul>          | • Double Bedroom                                                                                        | <ul><li>Back Garden</li><li>Front Garden</li><li>Patio</li></ul>         | <ul><li>Domestic Power</li><li>Internet Access</li><li>Mains Water</li><li>Toilets</li></ul> |
| Floors                                                               | Interior Features                                                                                       | Kitchen Facilities                                                       | Kitchen types                                                                                |
| <ul><li>Carpet</li><li>Real Wood Floor</li><li>Tiled Floor</li></ul> | <ul><li>Furnished</li><li>Period Fireplace</li><li>Period Staircase</li></ul>                           | <ul><li>Aga</li><li>Breakfast Bar</li></ul>                              | • Cream & White Units                                                                        |
| Parking                                                              | Rooms                                                                                                   | Walls & Windows                                                          |                                                                                              |
| <ul><li> Driveway</li><li> Garage</li></ul>                          | <ul><li>Dining Room</li><li>Hallway</li><li>Indoor Swimming Pool</li><li>Lounge</li><li>Porch</li></ul> | <ul><li>Bay Window</li><li>Large Windows</li><li>Painted Walls</li></ul> |                                                                                              |