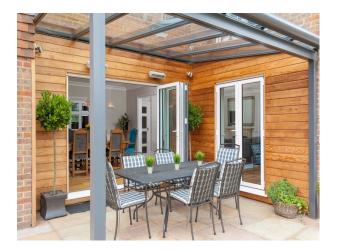

## **Features:**

| <b>Bathroom Types</b>                                                | Bedroom Types                                                                                           | <b>Exterior Features</b>                                                 | Facilities                                                                                   |
|----------------------------------------------------------------------|---------------------------------------------------------------------------------------------------------|--------------------------------------------------------------------------|----------------------------------------------------------------------------------------------|
| <ul><li>En-suite Bathroom</li><li>Modern Bathroom</li></ul>          | • Double Bedroom                                                                                        | <ul><li>Back Garden</li><li>Front Garden</li><li>Patio</li></ul>         | <ul><li>Domestic Power</li><li>Internet Access</li><li>Mains Water</li><li>Toilets</li></ul> |
| Floors                                                               | Interior Features                                                                                       | Kitchen Facilities                                                       | Kitchen types                                                                                |
| <ul><li>Carpet</li><li>Real Wood Floor</li><li>Tiled Floor</li></ul> | <ul><li>Furnished</li><li>Period Fireplace</li><li>Period Staircase</li></ul>                           | <ul><li>Aga</li><li>Breakfast Bar</li></ul>                              | • Cream & White Units                                                                        |
| Parking                                                              | Rooms                                                                                                   | Walls & Windows                                                          |                                                                                              |
| <ul><li> Driveway</li><li> Garage</li></ul>                          | <ul><li>Dining Room</li><li>Hallway</li><li>Indoor Swimming Pool</li><li>Lounge</li><li>Porch</li></ul> | <ul><li>Bay Window</li><li>Large Windows</li><li>Painted Walls</li></ul> |                                                                                              |