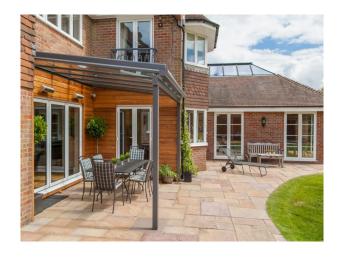

## SE2920 Bucks: Executive Family Home With Pool For Filming

Large executive house with an indoor swimming pool available to hire for filming and photo shoots.

## **Bucks: Executive Family Home With Pool For Filming**

Large executive house with an indoor swimming pool available to hire for filming and photo shoots.

Location: Buckinghamshire, United Kingdom

Within the M25: No

Categories: Detached & Executive Houses | Family Modern

## **Features:**

| <b>Bathroom Types</b>                                                | Bedroom Types                                                                                           | <b>Exterior Features</b>                                                 | Facilities                                                                                   |
|----------------------------------------------------------------------|---------------------------------------------------------------------------------------------------------|--------------------------------------------------------------------------|----------------------------------------------------------------------------------------------|
| <ul><li>En-suite Bathroom</li><li>Modern Bathroom</li></ul>          | • Double Bedroom                                                                                        | <ul><li>Back Garden</li><li>Front Garden</li><li>Patio</li></ul>         | <ul><li>Domestic Power</li><li>Internet Access</li><li>Mains Water</li><li>Toilets</li></ul> |
| Floors                                                               | Interior Features                                                                                       | Kitchen Facilities                                                       | Kitchen types                                                                                |
| <ul><li>Carpet</li><li>Real Wood Floor</li><li>Tiled Floor</li></ul> | <ul><li>Furnished</li><li>Period Fireplace</li><li>Period Staircase</li></ul>                           | <ul><li>Aga</li><li>Breakfast Bar</li></ul>                              | • Cream & White Units                                                                        |
| Parking                                                              | Rooms                                                                                                   | Walls & Windows                                                          |                                                                                              |
| <ul><li> Driveway</li><li> Garage</li></ul>                          | <ul><li>Dining Room</li><li>Hallway</li><li>Indoor Swimming Pool</li><li>Lounge</li><li>Porch</li></ul> | <ul><li>Bay Window</li><li>Large Windows</li><li>Painted Walls</li></ul> |                                                                                              |