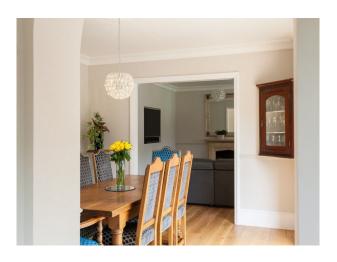

Categories: Detached & Executive Houses | Family Modern

## **Features:**

| <b>Bathroom Types</b>                                                | Bedroom Types                                                                                           | <b>Exterior Features</b>                                                 | Facilities                                                                                   |
|----------------------------------------------------------------------|---------------------------------------------------------------------------------------------------------|--------------------------------------------------------------------------|----------------------------------------------------------------------------------------------|
| <ul><li>En-suite Bathroom</li><li>Modern Bathroom</li></ul>          | • Double Bedroom                                                                                        | <ul><li>Back Garden</li><li>Front Garden</li><li>Patio</li></ul>         | <ul><li>Domestic Power</li><li>Internet Access</li><li>Mains Water</li><li>Toilets</li></ul> |
| Floors                                                               | Interior Features                                                                                       | Kitchen Facilities                                                       | Kitchen types                                                                                |
| <ul><li>Carpet</li><li>Real Wood Floor</li><li>Tiled Floor</li></ul> | <ul><li>Furnished</li><li>Period Fireplace</li><li>Period Staircase</li></ul>                           | <ul><li>Aga</li><li>Breakfast Bar</li></ul>                              | • Cream & White Units                                                                        |
| Parking                                                              | Rooms                                                                                                   | Walls & Windows                                                          |                                                                                              |
| <ul><li> Driveway</li><li> Garage</li></ul>                          | <ul><li>Dining Room</li><li>Hallway</li><li>Indoor Swimming Pool</li><li>Lounge</li><li>Porch</li></ul> | <ul><li>Bay Window</li><li>Large Windows</li><li>Painted Walls</li></ul> |                                                                                              |