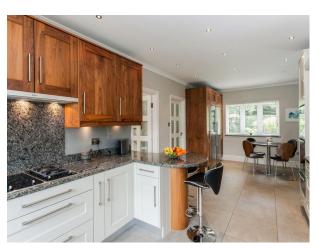

## **Features:**

| <b>Bathroom Types</b>                                                | Bedroom Types                                                                                           | <b>Exterior Features</b>                                                 | Facilities                                                                                   |
|----------------------------------------------------------------------|---------------------------------------------------------------------------------------------------------|--------------------------------------------------------------------------|----------------------------------------------------------------------------------------------|
| <ul><li>En-suite Bathroom</li><li>Modern Bathroom</li></ul>          | • Double Bedroom                                                                                        | <ul><li>Back Garden</li><li>Front Garden</li><li>Patio</li></ul>         | <ul><li>Domestic Power</li><li>Internet Access</li><li>Mains Water</li><li>Toilets</li></ul> |
| Floors                                                               | Interior Features                                                                                       | Kitchen Facilities                                                       | Kitchen types                                                                                |
| <ul><li>Carpet</li><li>Real Wood Floor</li><li>Tiled Floor</li></ul> | <ul><li>Furnished</li><li>Period Fireplace</li><li>Period Staircase</li></ul>                           | <ul><li>Aga</li><li>Breakfast Bar</li></ul>                              | • Cream & White Units                                                                        |
| Parking                                                              | Rooms                                                                                                   | Walls & Windows                                                          |                                                                                              |
| <ul><li> Driveway</li><li> Garage</li></ul>                          | <ul><li>Dining Room</li><li>Hallway</li><li>Indoor Swimming Pool</li><li>Lounge</li><li>Porch</li></ul> | <ul><li>Bay Window</li><li>Large Windows</li><li>Painted Walls</li></ul> |                                                                                              |