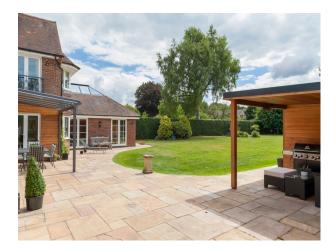

Categories: Detached & Executive Houses | Family Modern

## **Features:**

| <b>Bathroom Types</b>                                                | Bedroom Types                                                                                           | <b>Exterior Features</b>                                                 | Facilities                                                                                   |
|----------------------------------------------------------------------|---------------------------------------------------------------------------------------------------------|--------------------------------------------------------------------------|----------------------------------------------------------------------------------------------|
| <ul><li>En-suite Bathroom</li><li>Modern Bathroom</li></ul>          | • Double Bedroom                                                                                        | <ul><li>Back Garden</li><li>Front Garden</li><li>Patio</li></ul>         | <ul><li>Domestic Power</li><li>Internet Access</li><li>Mains Water</li><li>Toilets</li></ul> |
| Floors                                                               | Interior Features                                                                                       | Kitchen Facilities                                                       | Kitchen types                                                                                |
| <ul><li>Carpet</li><li>Real Wood Floor</li><li>Tiled Floor</li></ul> | <ul><li>Furnished</li><li>Period Fireplace</li><li>Period Staircase</li></ul>                           | <ul><li>Aga</li><li>Breakfast Bar</li></ul>                              | • Cream & White Units                                                                        |
| Parking                                                              | Rooms                                                                                                   | Walls & Windows                                                          |                                                                                              |
| <ul><li> Driveway</li><li> Garage</li></ul>                          | <ul><li>Dining Room</li><li>Hallway</li><li>Indoor Swimming Pool</li><li>Lounge</li><li>Porch</li></ul> | <ul><li>Bay Window</li><li>Large Windows</li><li>Painted Walls</li></ul> |                                                                                              |