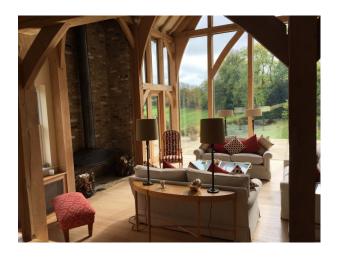

# Interior This property has wooden floors throughout and exposed beams. Large windows making a very bright and open space. Can be used for still shoots or filming.