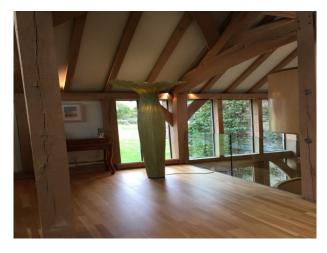

# Interior This property has wooden floors throughout and exposed beams. Large windows making a very bright and open space. Can be used for still shoots or filming.