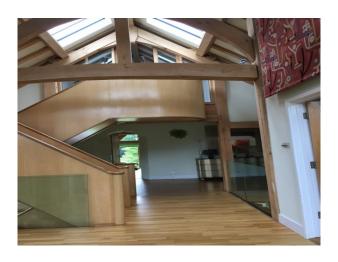

# Interior This property has wooden floors throughout and exposed beams. Large windows making a very bright and open space. Can be used for still shoots or filming.