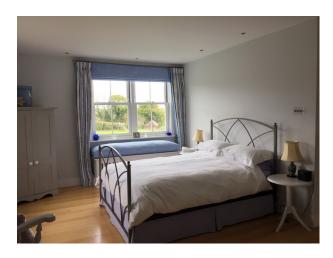

# Interior This property has wooden floors throughout and exposed beams. Large windows making a very bright and open space. Can be used for still shoots or filming.