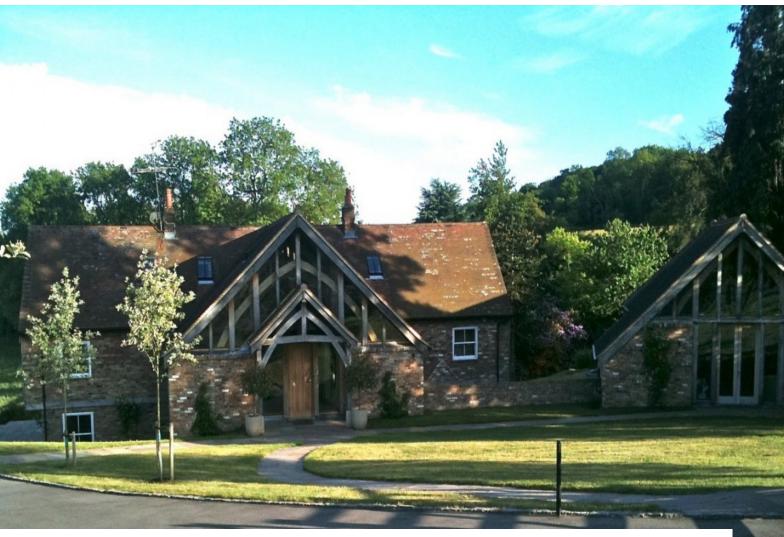

# **Bucks: Timber Framed Building For Filming**

Barn conversion with contemporary interior for filming and lifestyle stills shoots  $% \left\{ 1,2,\ldots ,n\right\}$ 

Location: Buckinghamshire, United Kingdom

# Interior This property has wooden floors throughout and exposed beams. Large windows making a very bright and open space. Can be used for still shoots or filming.