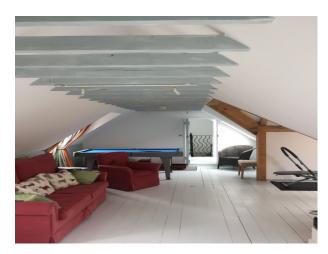

# Interior This property has wooden floors throughout and exposed beams. Large windows making a very bright and open space. Can be used for still shoots or filming.