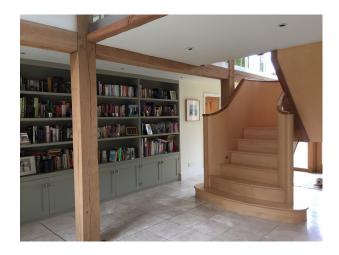

# Interior This property has wooden floors throughout and exposed beams. Large windows making a very bright and open space. Can be used for still shoots or filming.