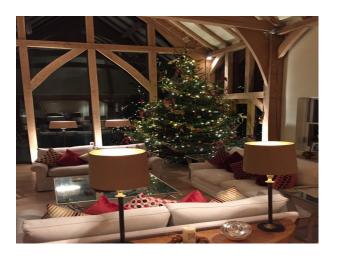

# Interior This property has wooden floors throughout and exposed beams. Large windows making a very bright and open space. Can be used for still shoots or filming.