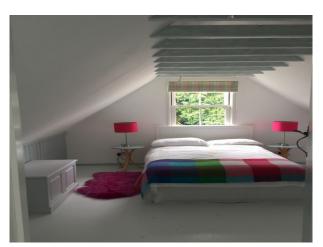

# Interior This property has wooden floors throughout and exposed beams. Large windows making a very bright and open space. Can be used for still shoots or filming.