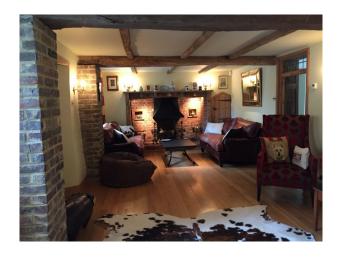

# Interior This property has wooden floors throughout and exposed beams. Large windows making a very bright and open space. Can be used for still shoots or filming.