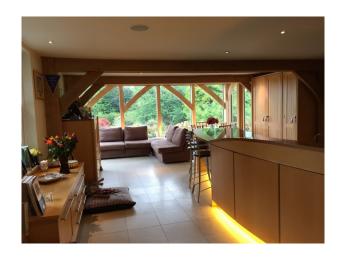

# Interior This property has wooden floors throughout and exposed beams. Large windows making a very bright and open space. Can be used for still shoots or filming.