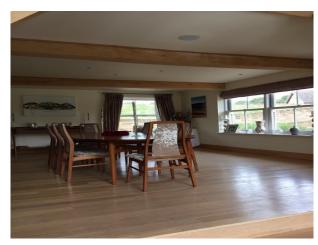

# Interior This property has wooden floors throughout and exposed beams. Large windows making a very bright and open space. Can be used for still shoots or filming.