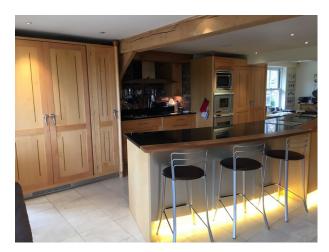

### **Features:**

| Exterior Features                                                                             | Facilities                                                                                   | Floors                                                               | Interior Features                                    |
|-----------------------------------------------------------------------------------------------|----------------------------------------------------------------------------------------------|----------------------------------------------------------------------|------------------------------------------------------|
| <ul><li>Back Garden</li><li>Front Garden</li><li>Outbuildings</li><li>Walled Garden</li></ul> | <ul><li>Domestic Power</li><li>Internet Access</li><li>Mains Water</li><li>Toilets</li></ul> | <ul><li>Carpet</li><li>Real Wood Floor</li><li>Tiled Floor</li></ul> | <ul><li>Furnished</li><li>Modern Staircase</li></ul> |
| Kitchen types                                                                                 | Parking                                                                                      | Rooms                                                                | Views                                                |
| <ul><li>Kitchen With Island</li><li>Wooden Units</li></ul>                                    | Off Street Parking                                                                           | <ul><li> Hallway</li><li> Living Room</li><li> Lounge</li></ul>      | Countryside View                                     |