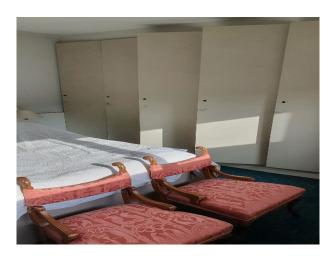

#### Interior

Mid-century detached single storey retro house. Open lounge dining room with brick fireplace, large windows and French door. Original fitted cabinetry from 1960 including drinks cabinet. Second living room, split level with drinks bar area, piano, carpeted walls, wooden ceiling. 70's evening vibe with green and red colour scheme.

Kitchen diner with 70's Antico flooring, brown and orange colour theme. 2 bedrooms with original fitted furniture from the 1960's. One bathroom with original wood panelled wall and black Formica. Second cloakroom with original tiling, basin and fittings.