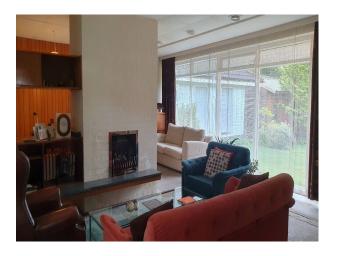

#### Interior

Mid-century detached single storey retro house. Open lounge dining room with brick fireplace, large windows and French door. Original fitted cabinetry from 1960 including drinks cabinet. Second living room, split level with drinks bar area, piano, carpeted walls, wooden ceiling. 70's evening vibe with green and red colour scheme.