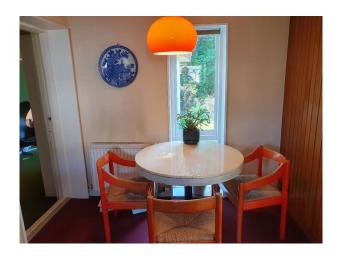

#### Interior

Mid-century detached single storey retro house. Open lounge dining room with brick fireplace, large windows and French door. Original fitted cabinetry from 1960 including drinks cabinet. Second living room, split level with drinks bar area, piano, carpeted walls, wooden ceiling. 70's evening vibe with green and red colour scheme.

Kitchen diner with 70's Antico flooring, brown and orange colour theme. 2 bedrooms with original fitted furniture from the 1960's. One bathroom with original wood panelled wall and black Formica. Second cloakroom with original tiling, basin and fittings.