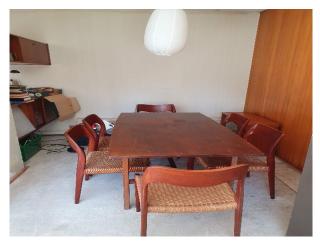

#### Interior

Mid-century detached single storey retro house. Open lounge dining room with brick fireplace, large windows and French door. Original fitted cabinetry from 1960 including drinks cabinet. Second living room, split level with drinks bar area, piano, carpeted walls, wooden ceiling. 70's evening vibe with green and red colour scheme.