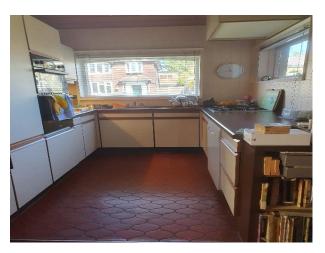

Kitchen diner with 70's Antico flooring, brown and orange colour theme. 2 bedrooms with original fitted furniture from the 1960's. One bathroom with original wood panelled wall and black Formica. Second cloakroom with original tiling, basin and fittings.