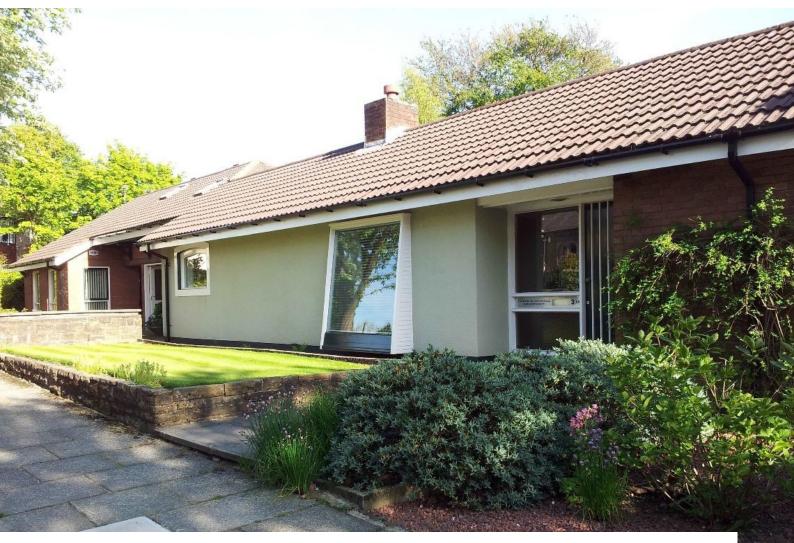

## **NW6709 Bungalow In Manchester For Filming**

Bungalow with retro interior available for filming and video shoots

## **Bungalow In Manchester For Filming**

Bungalow with retro interior available for filming and video shoots  $% \left\{ 1,2,\ldots,n\right\}$ 

**Location:** Greater Manchester, United Kingdom

Within the M25: No

#### Interior

Mid-century detached single storey retro house. Open lounge dining room with brick fireplace, large windows and French door. Original fitted cabinetry from 1960 including drinks cabinet. Second living room, split level with drinks bar area, piano, carpeted walls, wooden ceiling. 70's evening vibe with green and red colour scheme.