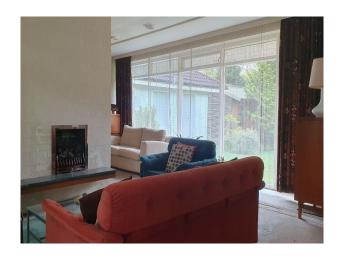

#### Interior

Mid-century detached single storey retro house. Open lounge dining room with brick fireplace, large windows and French door. Original fitted cabinetry from 1960 including drinks cabinet. Second living room, split level with drinks bar area, piano, carpeted walls, wooden ceiling. 70's evening vibe with green and red colour scheme.