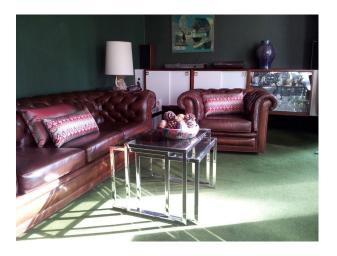

#### Interior

Mid-century detached single storey retro house. Open lounge dining room with brick fireplace, large windows and French door. Original fitted cabinetry from 1960 including drinks cabinet. Second living room, split level with drinks bar area, piano, carpeted walls, wooden ceiling. 70's evening vibe with green and red colour scheme.