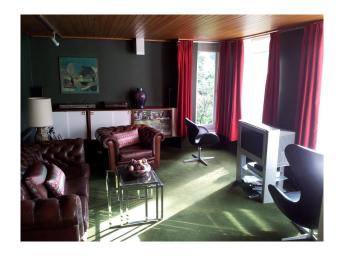

#### Interior

Mid-century detached single storey retro house. Open lounge dining room with brick fireplace, large windows and French door. Original fitted cabinetry from 1960 including drinks cabinet. Second living room, split level with drinks bar area, piano, carpeted walls, wooden ceiling. 70's evening vibe with green and red colour scheme.