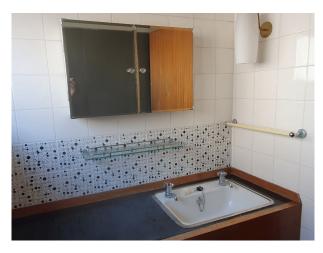

Kitchen diner with 70's Antico flooring, brown and orange colour theme. 2 bedrooms with original fitted furniture from the 1960's. One bathroom with original wood panelled wall and black Formica. Second cloakroom with original tiling, basin and fittings.