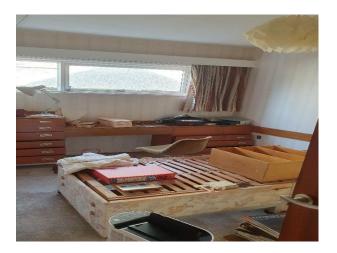

Kitchen diner with 70's Antico flooring, brown and orange colour theme. 2 bedrooms with original fitted furniture from the 1960's. One bathroom with original wood panelled wall and black Formica. Second cloakroom with original tiling, basin and fittings.