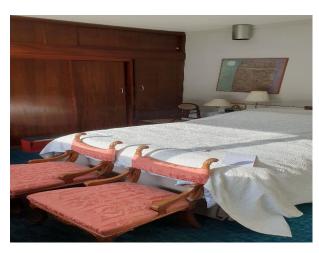

#### Interior

Mid-century detached single storey retro house. Open lounge dining room with brick fireplace, large windows and French door. Original fitted cabinetry from 1960 including drinks cabinet. Second living room, split level with drinks bar area, piano, carpeted walls, wooden ceiling. 70's evening vibe with green and red colour scheme.

Kitchen diner with 70's Antico flooring, brown and orange colour theme. 2 bedrooms with original fitted furniture from the 1960's. One bathroom with original wood panelled wall and black Formica. Second cloakroom with original tiling, basin and fittings.