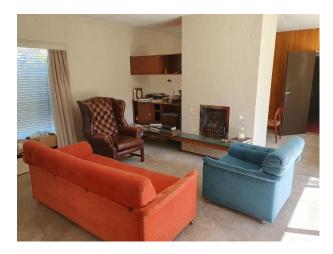

#### Interior

Mid-century detached single storey retro house. Open lounge dining room with brick fireplace, large windows and French door. Original fitted cabinetry from 1960 including drinks cabinet. Second living room, split level with drinks bar area, piano, carpeted walls, wooden ceiling. 70's evening vibe with green and red colour scheme.