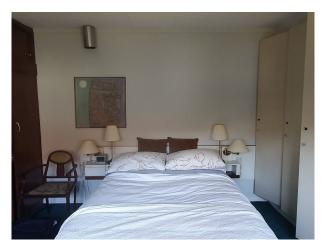

#### Interior

Mid-century detached single storey retro house. Open lounge dining room with brick fireplace, large windows and French door. Original fitted cabinetry from 1960 including drinks cabinet. Second living room, split level with drinks bar area, piano, carpeted walls, wooden ceiling. 70's evening vibe with green and red colour scheme.

Kitchen diner with 70's Antico flooring, brown and orange colour theme. 2 bedrooms with original fitted furniture from the 1960's. One bathroom with original wood panelled wall and black Formica. Second cloakroom with original tiling, basin and fittings.