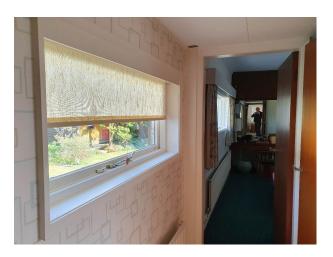

#### Interior

Mid-century detached single storey retro house. Open lounge dining room with brick fireplace, large windows and French door. Original fitted cabinetry from 1960 including drinks cabinet. Second living room, split level with drinks bar area, piano, carpeted walls, wooden ceiling. 70's evening vibe with green and red colour scheme.

Kitchen diner with 70's Antico flooring, brown and orange colour theme. 2 bedrooms with original fitted furniture from the 1960's. One bathroom with original wood panelled wall and black Formica. Second cloakroom with original tiling, basin and fittings.