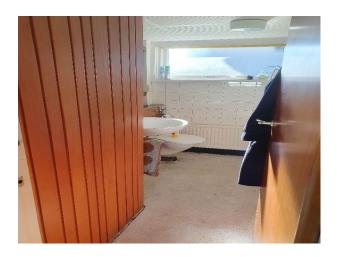

Kitchen diner with 70's Antico flooring, brown and orange colour theme. 2 bedrooms with original fitted furniture from the 1960's. One bathroom with original wood panelled wall and black Formica. Second cloakroom with original tiling, basin and fittings.