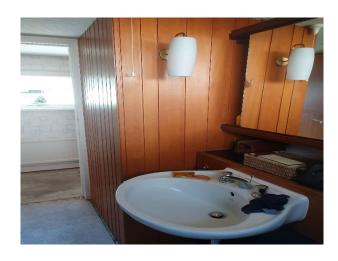

Kitchen diner with 70's Antico flooring, brown and orange colour theme. 2 bedrooms with original fitted furniture from the 1960's. One bathroom with original wood panelled wall and black Formica. Second cloakroom with original tiling, basin and fittings.