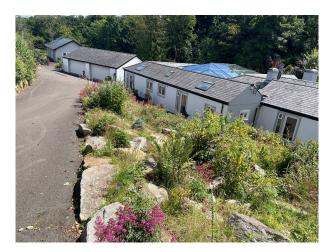

### Exterior

There is a large area for parking probably up to ten vehicles. There is a detached quadruple garage and then we also have a separate detached bungalow with kitchen, bathroom and living area. It is set in 2.6 acres.