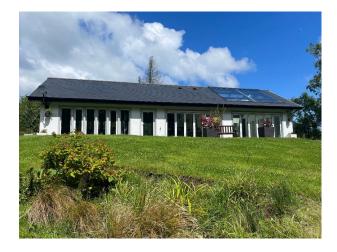

### Exterior

There is a large area for parking probably up to ten vehicles. There is a detached quadruple garage and then we also have a separate detached bungalow with kitchen, bathroom and living area. It is set in 2.6 acres.