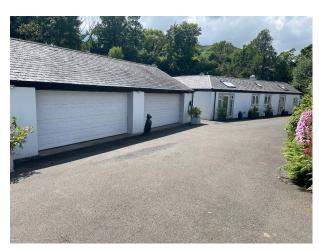

### Exterior

There is a large area for parking probably up to ten vehicles. There is a detached quadruple garage and then we also have a separate detached bungalow with kitchen, bathroom and living area. It is set in 2.6 acres.