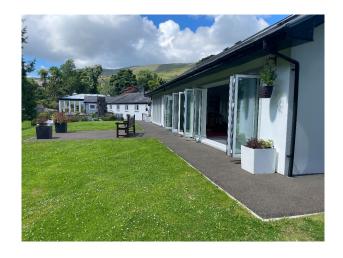

### Exterior

There is a large area for parking probably up to ten vehicles. There is a detached quadruple garage and then we also have a separate detached bungalow with kitchen, bathroom and living area. It is set in 2.6 acres.