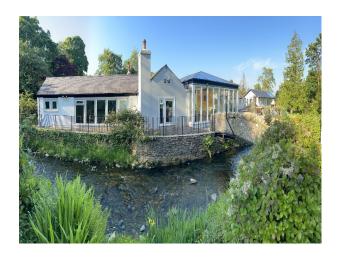

# $\label{eq:country} \textbf{Bungalow Surrounded By Countryside For Filming}$

The home is set in 2.6 acres with beautiful scenic views

Location: Isle of Man, United Kingdom

Within the M25: No

Categories: Bungalows | Country Estates | Family Modern

### Exterior

There is a large area for parking probably up to ten vehicles. There is a detached quadruple garage and then we also have a separate detached bungalow with kitchen, bathroom and living area. It is set in 2.6 acres.