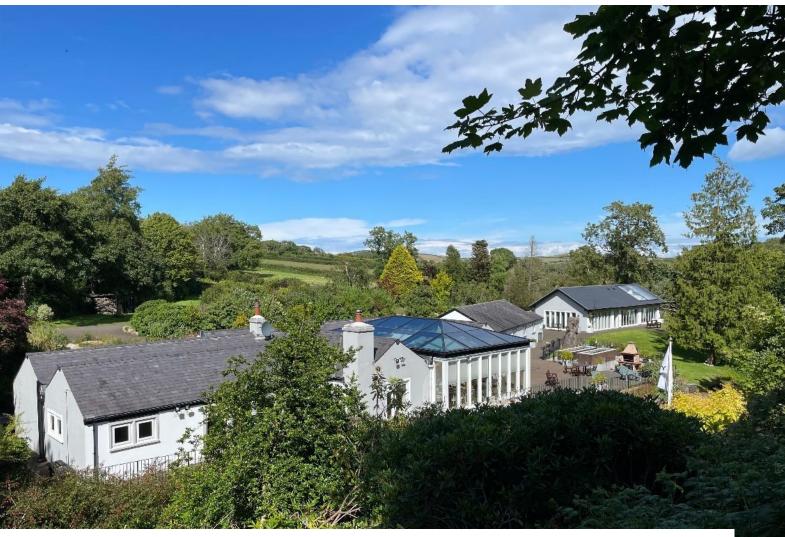

# $\label{eq:country} \textbf{Bungalow Surrounded By Countryside For Filming}$

The home is set in 2.6 acres with beautiful scenic views

Location: Isle of Man, United Kingdom

Within the M25: No

Categories: Bungalows | Country Estates | Family Modern

### Exterior

There is a large area for parking probably up to ten vehicles. There is a detached quadruple garage and then we also have a separate detached bungalow with kitchen, bathroom and living area. It is set in 2.6 acres.