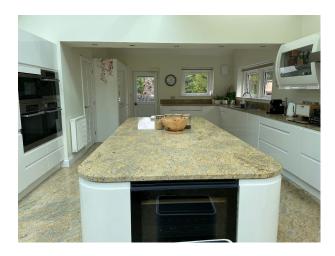

#### Interior

The property is a bungalow with 4 bedrooms, 3 bathrooms, living room, snug, and a very large kitchen come dining come morning room with stunning views of the garden.