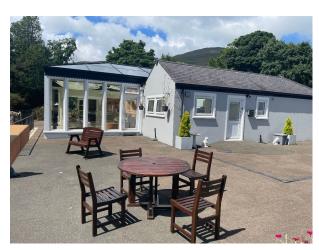

#### Interior

The property is a bungalow with 4 bedrooms, 3 bathrooms, living room, snug, and a very large kitchen come dining come morning room with stunning views of the garden.

### Exterior

There is a large area for parking probably up to ten vehicles. There is a detached quadruple garage and then we also have a separate detached bungalow with kitchen, bathroom and living area. It is set in 2.6 acres.