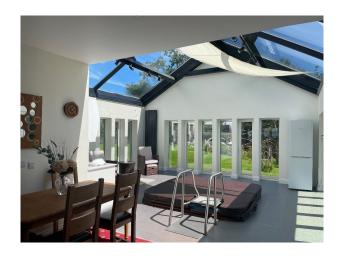

#### Interior

The property is a bungalow with 4 bedrooms, 3 bathrooms, living room, snug, and a very large kitchen come dining come morning room with stunning views of the garden.

### Exterior

There is a large area for parking probably up to ten vehicles. There is a detached quadruple garage and then we also have a separate detached bungalow with kitchen, bathroom and living area. It is set in 2.6 acres.