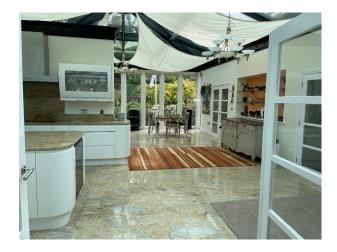

#### Interior

The property is a bungalow with 4 bedrooms, 3 bathrooms, living room, snug, and a very large kitchen come dining come morning room with stunning views of the garden.