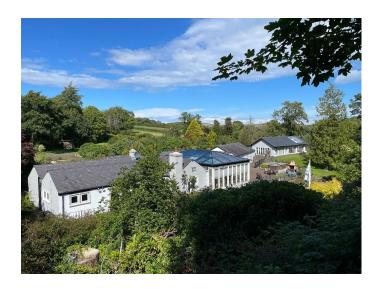

# $\label{eq:country} \textbf{Bungalow Surrounded By Countryside For Filming}$

The home is set in 2.6 acres with beautiful scenic views

Location: Isle of Man, United Kingdom

Within the M25: No

Categories: Bungalows | Country Estates | Family Modern

### Exterior

There is a large area for parking probably up to ten vehicles. There is a detached quadruple garage and then we also have a separate detached bungalow with kitchen, bathroom and living area. It is set in 2.6 acres.