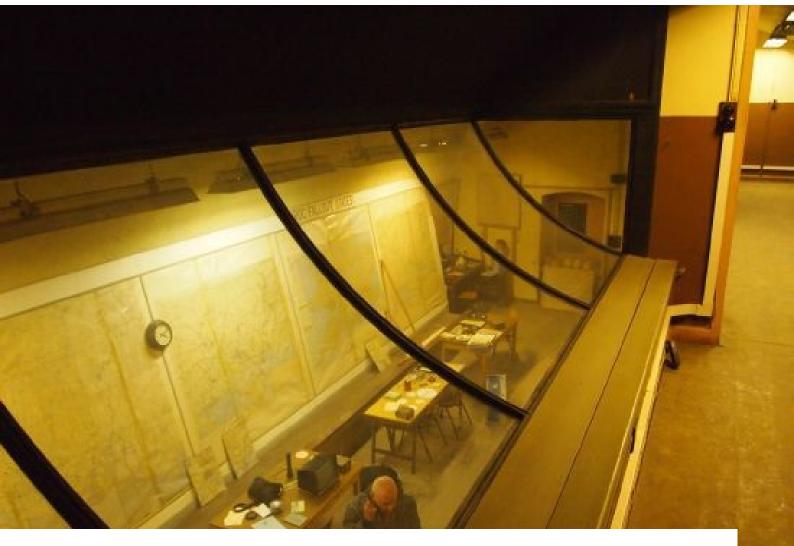

# SE0899 Bunker for Filming

Atmospheric bastion available for filming and photo shoots.

# **Bunker for Filming**

Atmospheric bastion available for filming and photo shoots.

Location: Hampshire, United Kingdom

Within the M25: No

Categories: Military Bunkers & Vaulted Spaces

### Interior

Features Include:

- Arches
- Vaulted ceiling
- Derelict look
- Many props including, furniture, free standing bath, piano and much more  $% \left( 1\right) =\left( 1\right) \left( 1\right)$
- Very atmospheric