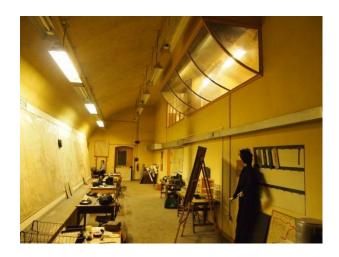

### Interior

Features Include:

- Arches
- Vaulted ceiling
- Derelict look
- Many props including, furniture, free standing bath, piano and much more  $% \left( 1\right) =\left( 1\right) \left( 1\right)$
- Very atmospheric