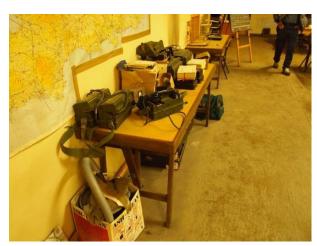

### Interior

Features Include:

- Arches
- Vaulted ceiling
- Derelict look
- Many props including, furniture, free standing bath, piano and much more  $% \left( 1\right) =\left( 1\right) \left( 1\right)$
- Very atmospheric