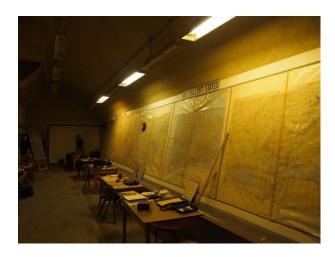

### Interior

Features Include:

- Arches
- Vaulted ceiling
- Derelict look
- Many props including, furniture, free standing bath, piano and much more  $% \left( 1\right) =\left( 1\right) \left( 1\right)$
- Very atmospheric