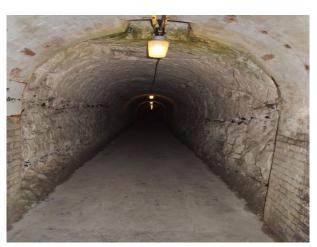

### Interior

Features Include:

- Arches
- Vaulted ceiling
- Derelict look
- Many props including, furniture, free standing bath, piano and much more  $% \left( 1\right) =\left( 1\right) \left( 1\right)$
- Very atmospheric