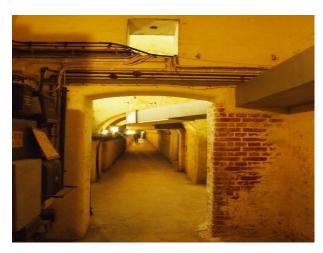

### Interior

Features Include:

- Arches
- Vaulted ceiling
- Derelict look
- Many props including, furniture, free standing bath, piano and much more  $% \left( 1\right) =\left( 1\right) \left( 1\right)$
- Very atmospheric