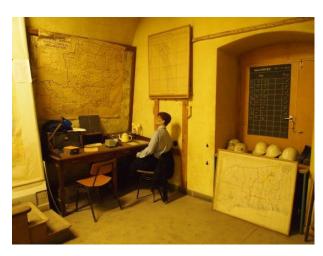

### Interior

Features Include:

- Arches
- Vaulted ceiling
- Derelict look
- Many props including, furniture, free standing bath, piano and much more  $% \left( 1\right) =\left( 1\right) \left( 1\right)$
- Very atmospheric