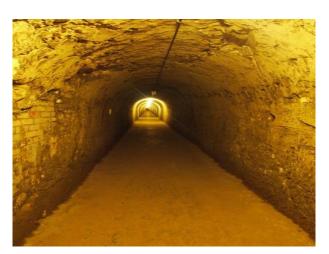

### **Walls & Windows**

• Exposed Brick Walls

### Interior

Features Include:

- Arches
- Vaulted ceiling
- Derelict look
- Many props including, furniture, free standing bath, piano and much more  $% \left( 1\right) =\left( 1\right) \left( 1\right)$
- Very atmospheric