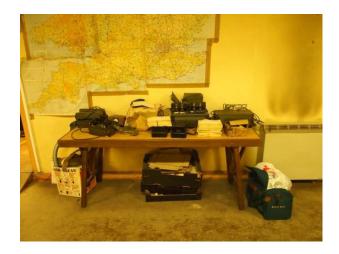

### Interior

Features Include:

- Arches
- Vaulted ceiling
- Derelict look
- Many props including, furniture, free standing bath, piano and much more  $% \left( 1\right) =\left( 1\right) \left( 1\right)$
- Very atmospheric