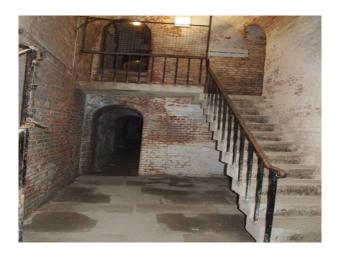

### Interior

Features Include:

- Arches
- Vaulted ceiling
- Derelict look
- Many props including, furniture, free standing bath, piano and much more  $% \left( 1\right) =\left( 1\right) \left( 1\right)$
- Very atmospheric