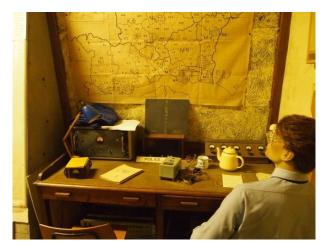

### Interior

Features Include:

- Arches
- Vaulted ceiling
- Derelict look
- Many props including, furniture, free standing bath, piano and much more  $% \left( 1\right) =\left( 1\right) \left( 1\right)$
- Very atmospheric