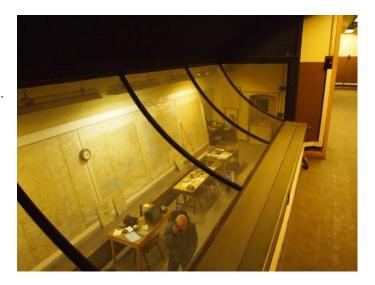

# SE0899 Bunker for Filming

Atmospheric bastion available for filming and photo shoots.

# **Bunker for Filming**

Atmospheric bastion available for filming and photo shoots.

Location: Hampshire, United Kingdom

Within the M25: No

Categories: Military Bunkers & Vaulted Spaces

### Interior

Features Include:

- Arches
- Vaulted ceiling
- Derelict look
- Many props including, furniture, free standing bath, piano and much more  $% \left( 1\right) =\left( 1\right) \left( 1\right)$
- Very atmospheric