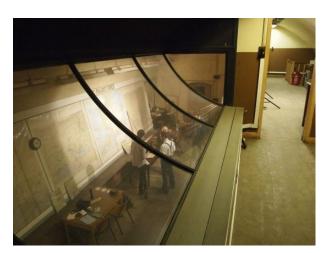

### Interior

Features Include:

- Arches
- Vaulted ceiling
- Derelict look
- Many props including, furniture, free standing bath, piano and much more  $% \left( 1\right) =\left( 1\right) \left( 1\right)$
- Very atmospheric