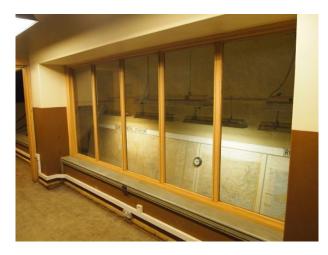

### Interior

Features Include:

- Arches
- Vaulted ceiling
- Derelict look
- Many props including, furniture, free standing bath, piano and much more  $% \left( 1\right) =\left( 1\right) \left( 1\right)$
- Very atmospheric