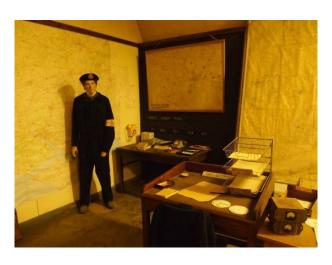

### Interior

Features Include:

- Arches
- Vaulted ceiling
- Derelict look
- Many props including, furniture, free standing bath, piano and much more  $% \left( 1\right) =\left( 1\right) \left( 1\right)$
- Very atmospheric