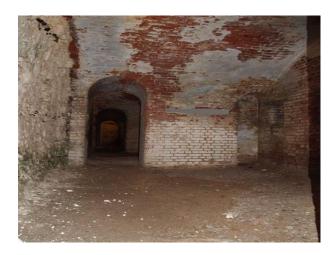

### Interior

Features Include:

- Arches
- Vaulted ceiling
- Derelict look
- Many props including, furniture, free standing bath, piano and much more  $% \left( 1\right) =\left( 1\right) \left( 1\right)$
- Very atmospheric