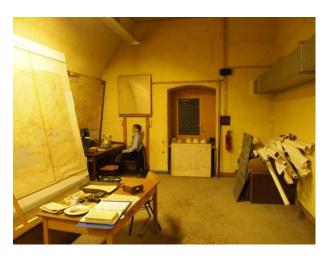

### Interior

Features Include:

- Arches
- Vaulted ceiling
- Derelict look
- Many props including, furniture, free standing bath, piano and much more  $% \left( 1\right) =\left( 1\right) \left( 1\right)$
- Very atmospheric