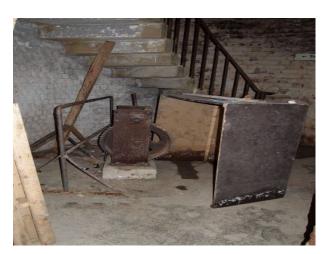

### Interior

Features Include:

- Arches
- Vaulted ceiling
- Derelict look
- Many props including, furniture, free standing bath, piano and much more  $% \left( 1\right) =\left( 1\right) \left( 1\right)$
- Very atmospheric