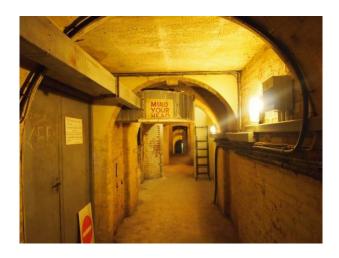

### Interior

Features Include:

- Arches
- Vaulted ceiling
- Derelict look
- Many props including, furniture, free standing bath, piano and much more  $% \left( 1\right) =\left( 1\right) \left( 1\right)$
- Very atmospheric