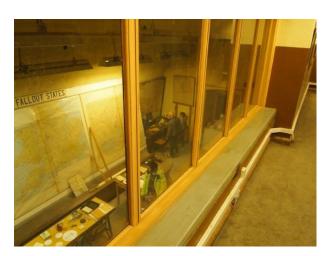

### Interior

Features Include:

- Arches
- Vaulted ceiling
- Derelict look
- Many props including, furniture, free standing bath, piano and much more  $% \left( 1\right) =\left( 1\right) \left( 1\right)$
- Very atmospheric