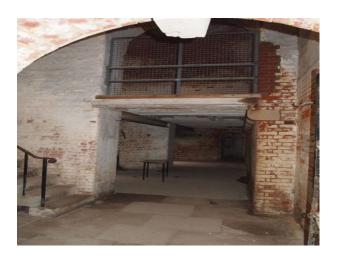

### **Walls & Windows**

• Exposed Brick Walls

### Interior

Features Include:

- Arches
- Vaulted ceiling
- Derelict look
- Many props including, furniture, free standing bath, piano and much more  $% \left( 1\right) =\left( 1\right) \left( 1\right)$
- Very atmospheric