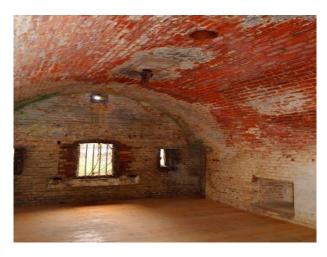

### **Walls & Windows**

• Exposed Brick Walls

### Interior

Features Include:

- Arches
- Vaulted ceiling
- Derelict look
- Many props including, furniture, free standing bath, piano and much more  $% \left( 1\right) =\left( 1\right) \left( 1\right)$
- Very atmospheric