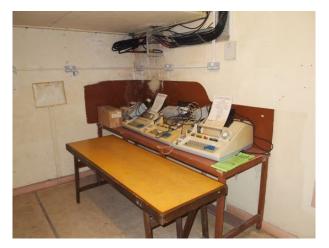

### Interior

Features Include:

- Arches
- Vaulted ceiling
- Derelict look
- Many props including, furniture, free standing bath, piano and much more  $% \left( 1\right) =\left( 1\right) \left( 1\right)$
- Very atmospheric