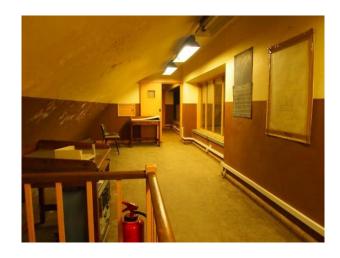

### Interior

Features Include:

- Arches
- Vaulted ceiling
- Derelict look
- Many props including, furniture, free standing bath, piano and much more  $% \left( 1\right) =\left( 1\right) \left( 1\right)$
- Very atmospheric