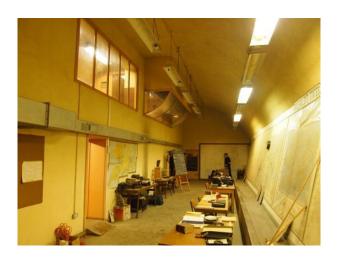

### Interior

Features Include:

- Arches
- Vaulted ceiling
- Derelict look
- Many props including, furniture, free standing bath, piano and much more  $% \left( 1\right) =\left( 1\right) \left( 1\right)$
- Very atmospheric