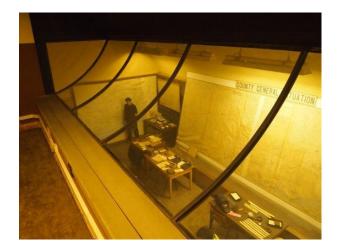

# SE0899 Bunker for Filming

Atmospheric bastion available for filming and photo shoots.

# **Bunker for Filming**

Atmospheric bastion available for filming and photo shoots.

Location: Hampshire, United Kingdom

Within the M25: No

Categories: Military Bunkers & Vaulted Spaces

### Interior

Features Include:

- Arches
- Vaulted ceiling
- Derelict look
- Many props including, furniture, free standing bath, piano and much more  $% \left( 1\right) =\left( 1\right) \left( 1\right)$
- Very atmospheric