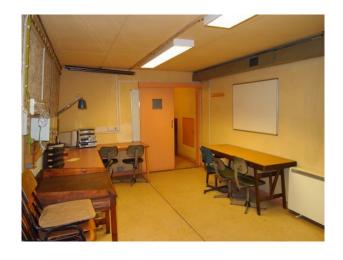

### Interior

Features Include:

- Arches
- Vaulted ceiling
- Derelict look
- Many props including, furniture, free standing bath, piano and much more  $% \left( 1\right) =\left( 1\right) \left( 1\right)$
- Very atmospheric