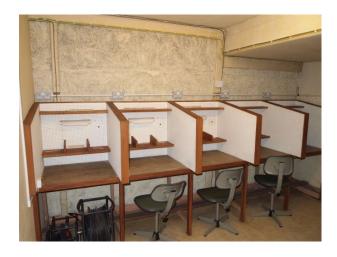

### Interior

Features Include:

- Arches
- Vaulted ceiling
- Derelict look
- Many props including, furniture, free standing bath, piano and much more  $% \left( 1\right) =\left( 1\right) \left( 1\right)$
- Very atmospheric