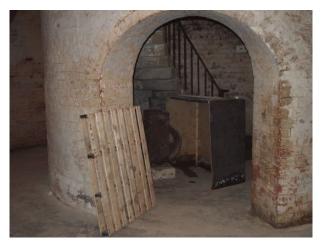

### Interior

Features Include:

- Arches
- Vaulted ceiling
- Derelict look
- Many props including, furniture, free standing bath, piano and much more  $% \left( 1\right) =\left( 1\right) \left( 1\right)$
- Very atmospheric