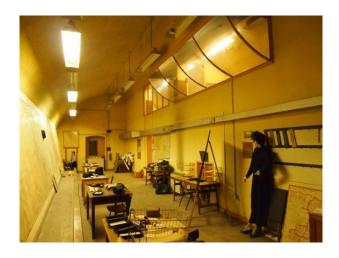

### Interior

Features Include:

- Arches
- Vaulted ceiling
- Derelict look
- Many props including, furniture, free standing bath, piano and much more  $% \left( 1\right) =\left( 1\right) \left( 1\right)$
- Very atmospheric