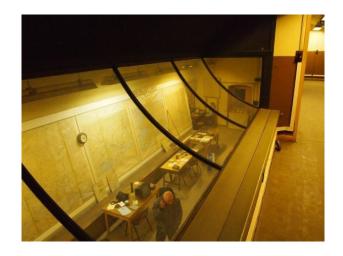

# SE0899 Bunker for Filming

Atmospheric bastion available for filming and photo shoots.

# **Bunker for Filming**

Atmospheric bastion available for filming and photo shoots.

Location: Hampshire, United Kingdom

Within the M25: No

Categories: Military Bunkers & Vaulted Spaces

### Interior

Features Include:

- Arches
- Vaulted ceiling
- Derelict look
- Many props including, furniture, free standing bath, piano and much more  $% \left( 1\right) =\left( 1\right) \left( 1\right)$
- Very atmospheric