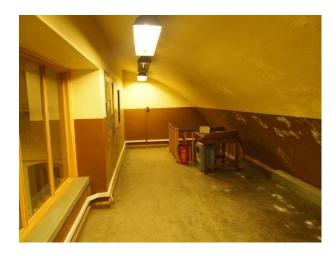

### **Walls & Windows**

• Exposed Brick Walls

### Interior

Features Include:

- Arches
- Vaulted ceiling
- Derelict look
- Many props including, furniture, free standing bath, piano and much more  $% \left( 1\right) =\left( 1\right) \left( 1\right)$
- Very atmospheric