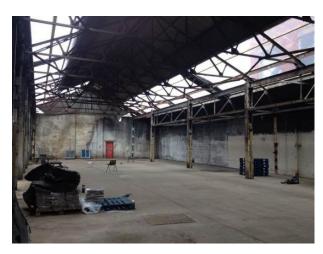

## **WM1189 Burnt Out Warehouse Film Location**

Burnt out warehouse with sky lights available for filming and photo shoots.

## **Burnt Out Warehouse Film Location**

Burnt out warehouse with sky lights available for filming and photo shoots.

Location: Birmingham, United Kingdom

Within the M25: No

**Categories**: Warehouse Locations