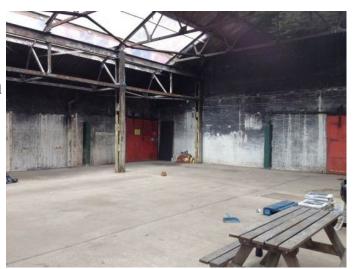

## **WM1189 Burnt Out Warehouse Film Location**

Burnt out warehouse with sky lights available for filming and photo shoots.

## **Burnt Out Warehouse Film Location**

Burnt out warehouse with sky lights available for filming and photo shoots.

Location: Birmingham, United Kingdom

Within the M25: No

**Categories**: Warehouse Locations