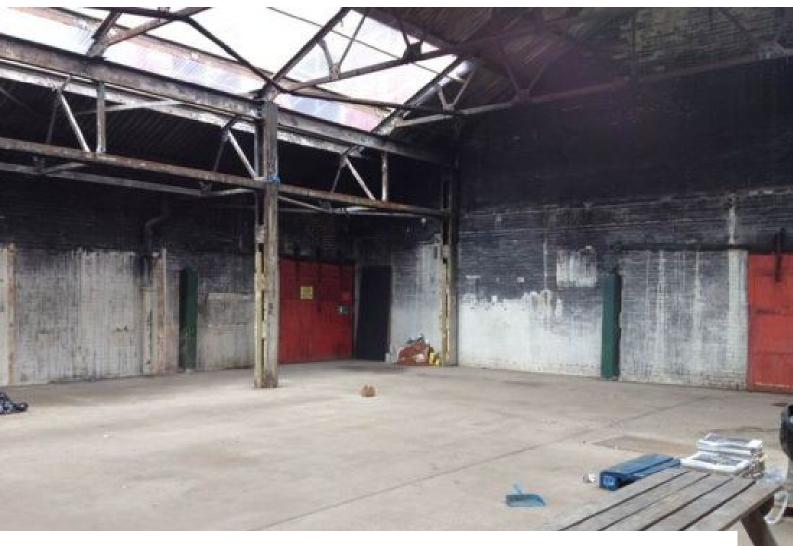

## **WM1189 Burnt Out Warehouse Film Location**

Burnt out warehouse with sky lights available for filming and photo shoots.

## **Burnt Out Warehouse Film Location**

Burnt out warehouse with sky lights available for filming and photo shoots.

Location: Birmingham, United Kingdom

Within the M25: No

**Categories**: Warehouse Locations