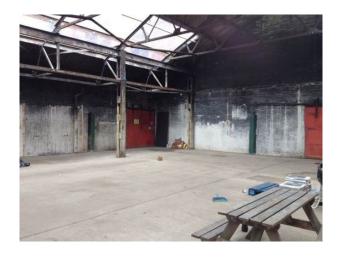

## **WM1189 Burnt Out Warehouse Film Location**

Burnt out warehouse with sky lights available for filming and photo shoots.

## **Burnt Out Warehouse Film Location**

Burnt out warehouse with sky lights available for filming and photo shoots.

Location: Birmingham, United Kingdom

Within the M25: No

**Categories**: Warehouse Locations