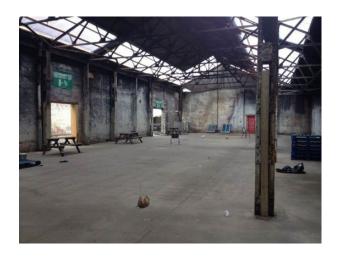

## **WM1189 Burnt Out Warehouse Film Location**

Burnt out warehouse with sky lights available for filming and photo shoots.

## **Burnt Out Warehouse Film Location**

Burnt out warehouse with sky lights available for filming and photo shoots.

Location: Birmingham, United Kingdom

Within the M25: No

**Categories**: Warehouse Locations