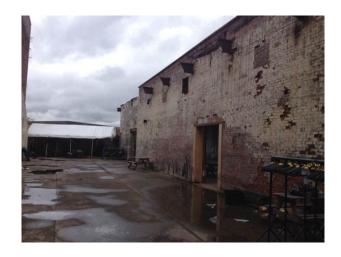

## **WM1189 Burnt Out Warehouse Film Location**

Burnt out warehouse with sky lights available for filming and photo shoots.

## **Burnt Out Warehouse Film Location**

Burnt out warehouse with sky lights available for filming and photo shoots.

Location: Birmingham, United Kingdom

Within the M25: No

**Categories**: Warehouse Locations