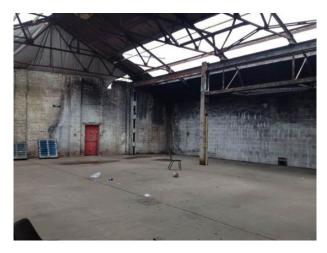

## **WM1189 Burnt Out Warehouse Film Location**

Burnt out warehouse with sky lights available for filming and photo shoots.

## **Burnt Out Warehouse Film Location**

Burnt out warehouse with sky lights available for filming and photo shoots.

Location: Birmingham, United Kingdom

Within the M25: No

**Categories**: Warehouse Locations