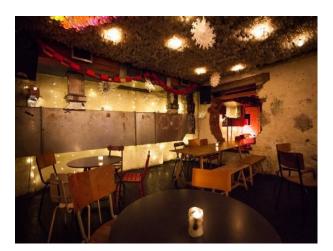

#### Exterior

Property Features Include:

- 2 different feel areas available
- Ground floor  $\hat{a} {\ensuremath{\mathfrak{E}}}^{\ensuremath{\mathfrak{s}}}$  (Café/bar area, with ping pong room, capacity for 150 people
- Basement  $\hat{a} {\ensuremath{ \ensuremath{ \in} }}^{\prime\prime}$  Events space with famous 2,100 light bulb ceiling, capacity for 150 people
- Exposed brick walls
- Glass front offering lots of natural light