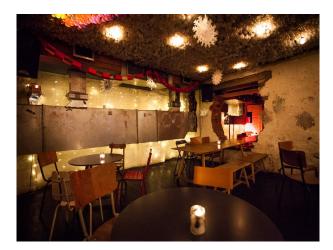

### Interior

cafe bar available for filming and photo shoots in london

#### Exterior

Property Features Include:

- 2 different feel areas available
- Ground floor  $\hat{a} {\ensuremath{\mathfrak{E}}}^{\ensuremath{\mathfrak{s}}}$  (Café/bar area, with ping pong room, capacity for 150 people
- Basement  $\hat{a} {\ensuremath{ \ensuremath{ \in} }}^{\prime\prime}$  Events space with famous 2,100 light bulb ceiling, capacity for 150 people
- Exposed brick walls
- Glass front offering lots of natural light