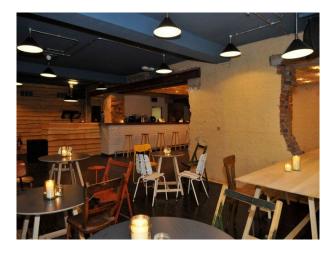

### Interior

cafe bar available for filming and photo shoots in london

#### Exterior

Property Features Include:

- 2 different feel areas available
- Ground floor  $\hat{a} {\ensuremath{\mathfrak{E}}}^{\ensuremath{\mathfrak{s}}}$  (Café/bar area, with ping pong room, capacity for 150 people
- Basement  $\hat{a} {\ensuremath{ \ensuremath{ \in} }}^{\prime\prime}$  Events space with famous 2,100 light bulb ceiling, capacity for 150 people
- Exposed brick walls
- Glass front offering lots of natural light