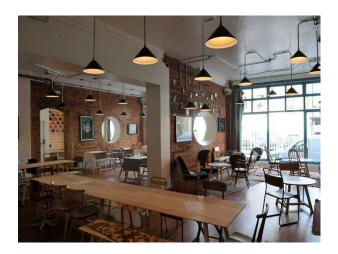

### Walls & Windows

- Exposed Brick Walls
- Industrial Windows

### Interior

cafe bar available for filming and photo shoots in london

#### Exterior

Property Features Include:

- 2 different feel areas available
- Ground floor  $\hat{a} {\ensuremath{\mathfrak{E}}}^{\ensuremath{\mathfrak{s}}}$  (Café/bar area, with ping pong room, capacity for 150 people
- Basement  $\hat{a} {\ensuremath{ \ensuremath{ \in} }}^{\prime\prime}$  Events space with famous 2,100 light bulb ceiling, capacity for 150 people
- Exposed brick walls
- Glass front offering lots of natural light