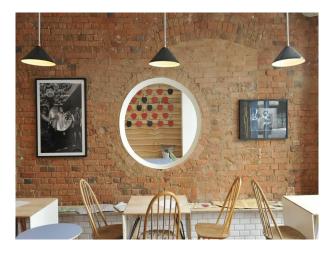

### Walls & Windows

- Exposed Brick Walls
- Industrial Windows

### Interior

cafe bar available for filming and photo shoots in london

#### Exterior

Property Features Include:

- 2 different feel areas available
- Ground floor  $\hat{a} {\ensuremath{\mathfrak{E}}}^{\ensuremath{\mathfrak{s}}}$  (Café/bar area, with ping pong room, capacity for 150 people
- Basement  $\hat{a} {\ensuremath{ \ensuremath{ \in} }}^{\prime\prime}$  Events space with famous 2,100 light bulb ceiling, capacity for 150 people
- Exposed brick walls
- Glass front offering lots of natural light