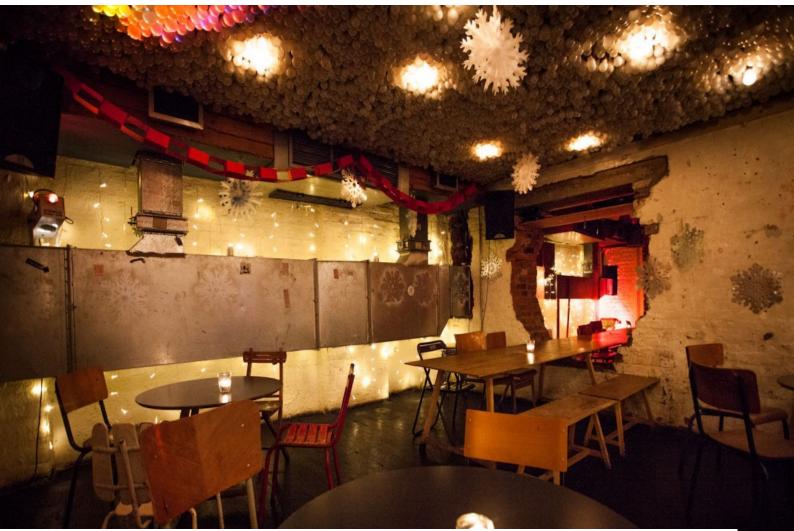

### Interior

cafe bar available for filming and photo shoots in london

#### Exterior

Property Features Include:

- 2 different feel areas available
- Ground floor  $\hat{a} {\ensuremath{\mathfrak{E}}}^{\ensuremath{\mathfrak{s}}}$  (Café/bar area, with ping pong room, capacity for 150 people
- Basement  $\hat{a} {\ensuremath{ \ensuremath{ \in} }}^{\prime\prime}$  Events space with famous 2,100 light bulb ceiling, capacity for 150 people
- Exposed brick walls
- Glass front offering lots of natural light