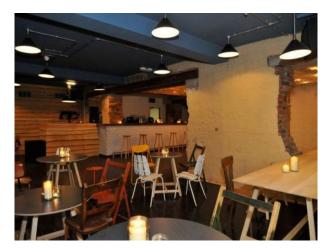

#### Exterior

Property Features Include:

- 2 different feel areas available
- Ground floor  $\hat{a} {\ensuremath{\mathfrak{E}}}^{\ensuremath{\mathfrak{s}}}$  (Café/bar area, with ping pong room, capacity for 150 people
- Basement  $\hat{a} {\ensuremath{ \ensuremath{ \in} }}^{\prime\prime}$  Events space with famous 2,100 light bulb ceiling, capacity for 150 people
- Exposed brick walls
- Glass front offering lots of natural light