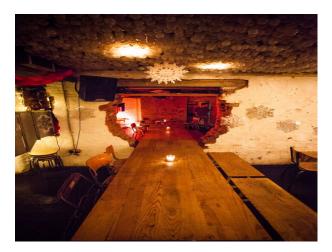

### Interior

cafe bar available for filming and photo shoots in london

#### Exterior

Property Features Include:

- 2 different feel areas available
- Ground floor  $\hat{a} {\ensuremath{\mathfrak{E}}}^{\ensuremath{\mathfrak{s}}}$  (Café/bar area, with ping pong room, capacity for 150 people
- Basement  $\hat{a} {\ensuremath{ \ensuremath{ \in} }}^{\prime\prime}$  Events space with famous 2,100 light bulb ceiling, capacity for 150 people
- Exposed brick walls
- Glass front offering lots of natural light