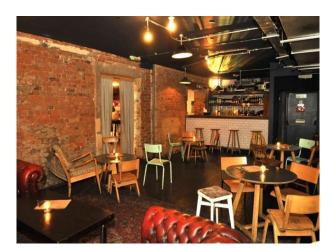

### Walls & Windows

- Exposed Brick Walls
- Industrial Windows

### Interior

cafe bar available for filming and photo shoots in london

#### Exterior

Property Features Include:

- 2 different feel areas available
- Ground floor  $\hat{a} {\ensuremath{\mathfrak{E}}}^{\ensuremath{\mathfrak{s}}}$  (Café/bar area, with ping pong room, capacity for 150 people
- Basement  $\hat{a} {\ensuremath{ \ensuremath{ \in} }}^{\prime\prime}$  Events space with famous 2,100 light bulb ceiling, capacity for 150 people
- Exposed brick walls
- Glass front offering lots of natural light