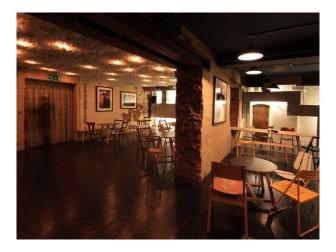

#### Exterior

Property Features Include:

- 2 different feel areas available
- Ground floor  $\hat{a} {\ensuremath{\mathfrak{E}}}^{\ensuremath{\mathfrak{s}}}$  (Café/bar area, with ping pong room, capacity for 150 people
- Basement  $\hat{a} {\ensuremath{ \ensuremath{ \in} }}^{\prime\prime}$  Events space with famous 2,100 light bulb ceiling, capacity for 150 people
- Exposed brick walls
- Glass front offering lots of natural light