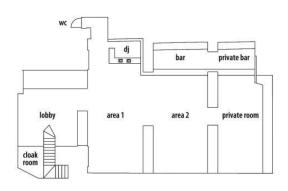

#### Exterior

Property Features Include:

- 2 different feel areas available
- Ground floor  $\hat{a} {\ensuremath{\mathfrak{E}}}^{\ensuremath{\mathfrak{s}}}$  (Café/bar area, with ping pong room, capacity for 150 people
- Basement  $\hat{a} {\ensuremath{ \ensuremath{ \in} }}^{\prime\prime}$  Events space with famous 2,100 light bulb ceiling, capacity for 150 people
- Exposed brick walls
- Glass front offering lots of natural light