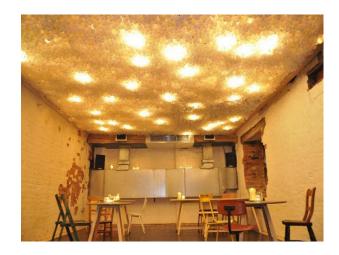

#### Exterior

Property Features Include:

- 2 different feel areas available
- Ground floor  $\hat{a} {\ensuremath{\mathfrak{E}}}^{\ensuremath{\mathfrak{s}}}$  (Café/bar area, with ping pong room, capacity for 150 people
- Basement  $\hat{a} {\ensuremath{ \ensuremath{ \in} }}^{\prime\prime}$  Events space with famous 2,100 light bulb ceiling, capacity for 150 people
- Exposed brick walls
- Glass front offering lots of natural light