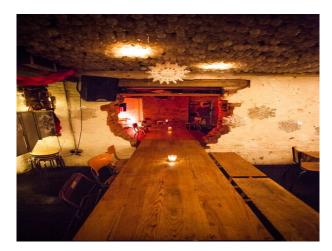

### Interior

cafe bar available for filming and photo shoots in london

#### Exterior

Property Features Include:

- 2 different feel areas available
- Ground floor  $\hat{a} {\ensuremath{\mathfrak{E}}}^{\ensuremath{\mathfrak{s}}}$  (Café/bar area, with ping pong room, capacity for 150 people
- Basement  $\hat{a} {\ensuremath{ \ensuremath{ \in} }}^{\prime\prime}$  Events space with famous 2,100 light bulb ceiling, capacity for 150 people
- Exposed brick walls
- Glass front offering lots of natural light