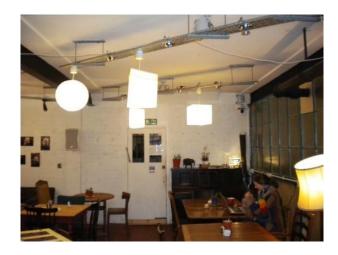

WM1124 Cafe for Filming

Cafe with tables, chairs and sofas.

## **Cafe for Filming**

Cafe with tables, chairs and sofas.

Location: Birmingham, United Kingdom

Within the M25: No

 ${\bf Categories} \hbox{: } {\bf Film} \ {\bf Friendly} \ {\bf Cafes}$ 