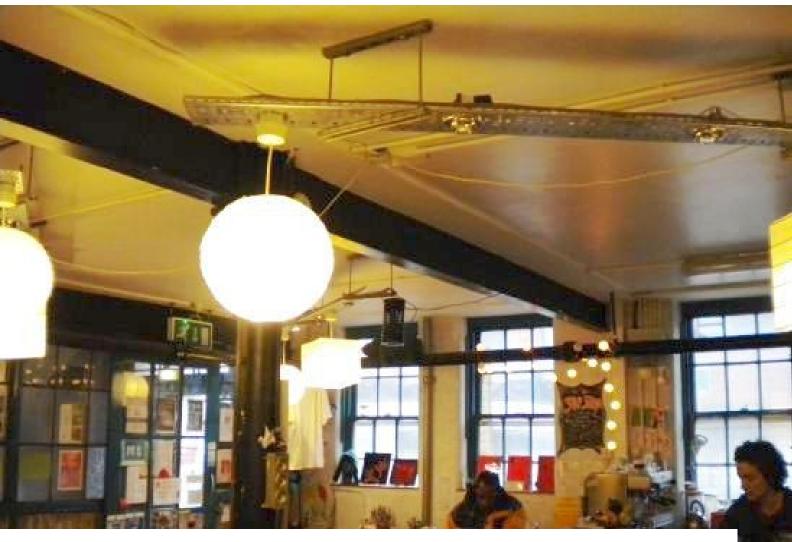

WM1124 Cafe for Filming

Cafe with tables, chairs and sofas.

## **Cafe for Filming**

Cafe with tables, chairs and sofas.

Location: Birmingham, United Kingdom

Within the M25: No

 ${\bf Categories} \hbox{: } {\bf Film} \ {\bf Friendly} \ {\bf Cafes}$ 

## **Features:**

| <b>Bathroom Types</b>                                             | Facilities                                                           | Floors        | <b>Interior Features</b>                                     |
|-------------------------------------------------------------------|----------------------------------------------------------------------|---------------|--------------------------------------------------------------|
| • Cloakroom/WC                                                    | <ul><li>Domestic Power</li><li>Mains Water</li><li>Toilets</li></ul> | • Tiled Floor | <ul><li>Furnished</li><li>Steel Pillars</li></ul>            |
| Kitchen types                                                     | Parking                                                              | Rooms         | Walls & Windows                                              |
| <ul><li> Cream &amp; White Units</li><li> Retro Kitchen</li></ul> | • On Street Parking                                                  | • Dining Room | <ul><li> Industrial Windows</li><li> Painted Walls</li></ul> |