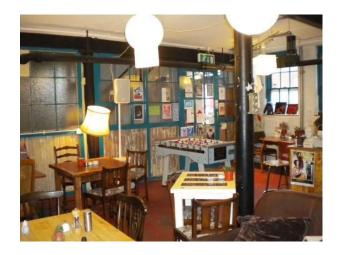

WM1124 Cafe for Filming

Cafe with tables, chairs and sofas.

## **Cafe for Filming**

Cafe with tables, chairs and sofas.

Location: Birmingham, United Kingdom

Within the M25: No

 ${\bf Categories} \hbox{: } {\bf Film} \ {\bf Friendly} \ {\bf Cafes}$ 