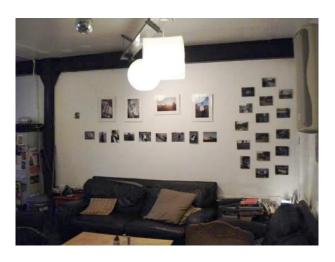

WM1124 Cafe for Filming

Cafe with tables, chairs and sofas.

## **Cafe for Filming**

Cafe with tables, chairs and sofas.

Location: Birmingham, United Kingdom

Within the M25: No

 ${\bf Categories} \hbox{: } {\bf Film} \ {\bf Friendly} \ {\bf Cafes}$ 