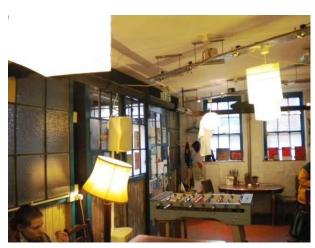

WM1124 Cafe for Filming

Cafe with tables, chairs and sofas.

## **Cafe for Filming**

Cafe with tables, chairs and sofas.

Location: Birmingham, United Kingdom

Within the M25: No

 ${\bf Categories} \hbox{: } {\bf Film} \ {\bf Friendly} \ {\bf Cafes}$ 