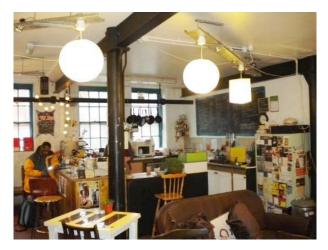

WM1124 Cafe for Filming

Cafe with tables, chairs and sofas.

## **Cafe for Filming**

Cafe with tables, chairs and sofas.

Location: Birmingham, United Kingdom

Within the M25: No

 ${\bf Categories} \hbox{: } {\bf Film} \ {\bf Friendly} \ {\bf Cafes}$ 