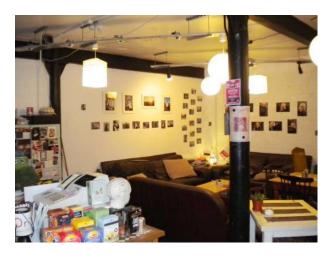

WM1124 Cafe for Filming

Cafe with tables, chairs and sofas.

## **Cafe for Filming**

Cafe with tables, chairs and sofas.

Location: Birmingham, United Kingdom

Within the M25: No

 ${\bf Categories} \hbox{: } {\bf Film} \ {\bf Friendly} \ {\bf Cafes}$ 