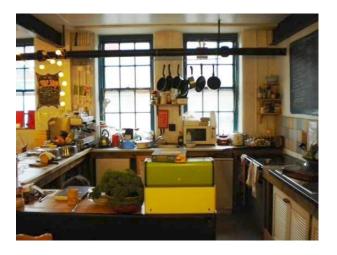

WM1124 Cafe for Filming

Cafe with tables, chairs and sofas.

## **Cafe for Filming**

Cafe with tables, chairs and sofas.

Location: Birmingham, United Kingdom

Within the M25: No

 ${\bf Categories} \hbox{: } {\bf Film} \ {\bf Friendly} \ {\bf Cafes}$ 

## **Features:**

| <b>Bathroom Types</b>                                             | Facilities                                                           | Floors        | <b>Interior Features</b>                                     |
|-------------------------------------------------------------------|----------------------------------------------------------------------|---------------|--------------------------------------------------------------|
| • Cloakroom/WC                                                    | <ul><li>Domestic Power</li><li>Mains Water</li><li>Toilets</li></ul> | • Tiled Floor | <ul><li>Furnished</li><li>Steel Pillars</li></ul>            |
| Kitchen types                                                     | Parking                                                              | Rooms         | Walls & Windows                                              |
| <ul><li> Cream &amp; White Units</li><li> Retro Kitchen</li></ul> | • On Street Parking                                                  | • Dining Room | <ul><li> Industrial Windows</li><li> Painted Walls</li></ul> |